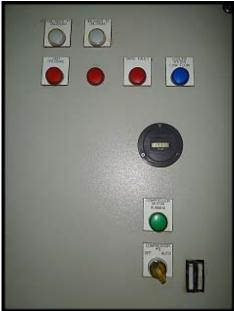

VMC 45L 8-Cylinder Reciprocating Compressor with 125 HP motor. Model: 458. S/N: 60360. Order No.: F-29251. Size: A10K458B. High/Low Pressure: 575/375 PSI. Vilter 4 in. and 5 in. valves. Compressor weight less motor: 3,400 lbs. Oil Cooler Size 3-Y-12, Type MVHT-4-A-0T, Shell Design Pressure: 300 PSI at 300 F, Tube Design Pressure: 300 PSI at 300F, Serial No.: WT-46615/49, 1986. Lincoln Motor 125 HP, 1770 RPM, 230/460 Volts, 288/144 Amps, 3-phase, 60 Hz, 405T Frame, Can be used on 208V system up to 330 Amps. Allen-Bradley SMC-Flex Starter Catalog no. 150-F201FDB, 480V Line Voltage, 3-phase, 60HZ, Type 4, 150 HP, 201 Amp, 120V Control Voltage, year 2007. Overall dimensions: 75 in L x 48 in. W x 56 in. H.