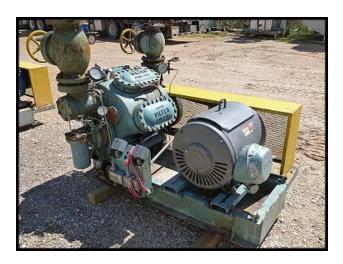

| Vilter VMC 450 8-Cylinder Reciprocating Compressor - 125 HP |                  |  |  |  |
|-------------------------------------------------------------|------------------|--|--|--|
| Mfg: Vilter                                                 | Model: VMC 450   |  |  |  |
| Stock No: AANF299                                           | Serial No: 60360 |  |  |  |

VMC 45L 8-Cylinder Reciprocating Compressor with 125 HP motor. Model: 458. S/N: 60360. Order No.: F-29251. Size: A10K458B. High/Low Pressure: 575/375 PSI. Vilter 4 in. and 5 in. valves. Compressor weight less motor: 3,400 lbs. Oil Cooler Size 3-Y-12, Type MVHT-4-A-0T, Shell Design Pressure: 300 PSI at 300 F, Tube Design Pressure: 300 PSI at 300F, Serial No.: WT-46615/49, 1986. Lincoln Motor 125 HP, 1770 RPM, 230/460 Volts, 288/144 Amps, 3-phase, 60 Hz, 405T Frame, Can be used on 208V system up to 330 Amps. Allen-Bradley SMC-Flex Starter Catalog no. 150-F201FDB, 480V Line Voltage, 3-phase, 60HZ, Type 4, 150 HP, 201 Amp, 120V Control Voltage, year 2007. Overall dimensions: 75 in L x 48 in. W x 56 in. H.