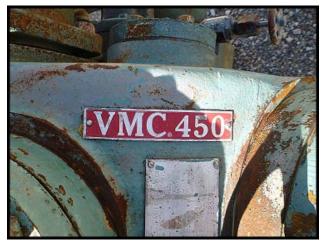

| Vilter VMC 450 8-Cylinder Reciprocating Compressor - 125 HP |                  |  |  |  |
|-------------------------------------------------------------|------------------|--|--|--|
| Mfg: Vilter                                                 | Model: VMC 450   |  |  |  |
| Stock No: AANF299                                           | Serial No: 60360 |  |  |  |

VMC 45L 8-Cylinder Reciprocating Compressor with 125 HP motor. Model: 458. S/N: 60360. Order No.: F-29251. Size: A10K458B. High/Low Pressure: 575/375 PSI. Vilter 4 in. and 5 in. valves. Compressor weight less motor: 3,400 lbs. Oil Cooler Size 3-Y-12, Type MVHT-4-A-0T, Shell Design Pressure: 300 PSI at 300 F, Tube Design Pressure: 300 PSI at 300F, Serial No.: WT-46615/49, 1986. Lincoln Motor 125 HP, 1770 RPM, 230/460 Volts, 288/144 Amps, 3-phase, 60 Hz, 405T Frame, Can be used on 208V system up to 330 Amps. Allen-Bradley SMC-Flex Starter Catalog no. 150-F201FDB, 480V Line Voltage, 3-phase, 60HZ, Type 4, 150 HP, 201 Amp, 120V Control Voltage, year 2007. Overall dimensions: 75 in L x 48 in. W x 56 in. H.