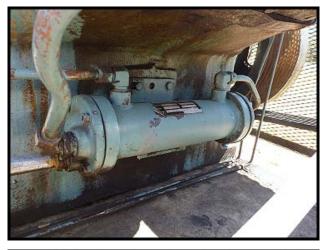

VMC 45L 8-Cylinder Reciprocating Compressor with 125 HP motor. Model: 458. S/N: 60360. Order No.: F-29251. Size: A10K458B. High/Low Pressure: 575/375 PSI. Vilter 4 in. and 5 in. valves. Compressor weight less motor: 3,400 lbs. Oil Cooler Size 3-Y-12, Type MVHT-4-A-0T, Shell Design Pressure: 300 PSI at 300 F, Tube Design Pressure: 300 PSI at 300F, Serial No.: WT-46615/49, 1986. Lincoln Motor 125 HP, 1770 RPM, 230/460 Volts, 288/144 Amps, 3-phase, 60 Hz, 405T Frame, Can be used on 208V system up to 330 Amps. Allen-Bradley SMC-Flex Starter Catalog no. 150-F201FDB, 480V Line Voltage, 3-phase, 60HZ, Type 4, 150 HP, 201 Amp, 120V Control Voltage, year 2007. Overall dimensions: 75 in L x 48 in. W x 56 in. H.