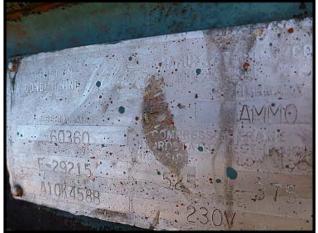

VMC 45L 8-Cylinder Reciprocating Compressor with 125 HP motor. Model: 458. S/N: 60360. Order No.: F-29251. Size: A10K458B. High/Low Pressure: 575/375 PSI. Vilter 4 in. and 5 in. valves. Compressor weight less motor: 3,400 lbs. Oil Cooler Size 3-Y-12, Type MVHT-4-A-0T, Shell Design Pressure: 300 PSI at 300 F, Tube Design Pressure: 300 PSI at 300F, Serial No.: WT-46615/49, 1986. Lincoln Motor 125 HP, 1770 RPM, 230/460 Volts, 288/144 Amps, 3-phase, 60 Hz, 405T Frame, Can be used on 208V system up to 330 Amps. Allen-Bradley SMC-Flex Starter Catalog no. 150-F201FDB, 480V Line Voltage, 3-phase, 60HZ, Type 4, 150 HP, 201 Amp, 120V Control Voltage, year 2007. Overall dimensions: 75 in L x 48 in. W x 56 in. H.