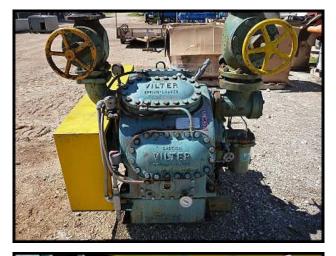

| Vilter VMC 450 8-Cylinder Reciprocating Compressor - 125 HP |                  |  |  |  |
|-------------------------------------------------------------|------------------|--|--|--|
| Mfg: Vilter                                                 | Model: VMC 450   |  |  |  |
| Stock No: AANF299                                           | Serial No: 60360 |  |  |  |

VMC 45L 8-Cylinder Reciprocating Compressor with 125 HP motor. Model: 458. S/N: 60360. Order No.: F-29251. Size: A10K458B. High/Low Pressure: 575/375 PSI. Vilter 4 in. and 5 in. valves. Compressor weight less motor: 3,400 lbs. Oil Cooler Size 3-Y-12, Type MVHT-4-A-0T, Shell Design Pressure: 300 PSI at 300 F, Tube Design Pressure: 300 PSI at 300F, Serial No.: WT-46615/49, 1986. Lincoln Motor 125 HP, 1770 RPM, 230/460 Volts, 288/144 Amps, 3-phase, 60 Hz, 405T Frame, Can be used on 208V system up to 330 Amps. Allen-Bradley SMC-Flex Starter Catalog no. 150-F201FDB, 480V Line Voltage, 3-phase, 60HZ, Type 4, 150 HP, 201 Amp, 120V Control Voltage, year 2007. Overall dimensions: 75 in L x 48 in. W x 56 in. H.