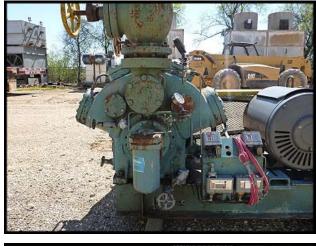

| Vilter VMC 450 8-Cylinder Reciprocating Compressor - 125 HP |                  |  |  |  |
|-------------------------------------------------------------|------------------|--|--|--|
| Mfg: Vilter                                                 | Model: VMC 450   |  |  |  |
| Stock No: AANF299                                           | Serial No: 60360 |  |  |  |

VMC 45L 8-Cylinder Reciprocating Compressor with 125 HP motor. Model: 458. S/N: 60360. Order No.: F-29251. Size: A10K458B. High/Low Pressure: 575/375 PSI. Vilter 4 in. and 5 in. valves. Compressor weight less motor: 3,400 lbs. Oil Cooler Size 3-Y-12, Type MVHT-4-A-0T, Shell Design Pressure: 300 PSI at 300 F, Tube Design Pressure: 300 PSI at 300F, Serial No.: WT-46615/49, 1986. Lincoln Motor 125 HP, 1770 RPM, 230/460 Volts, 288/144 Amps, 3-phase, 60 Hz, 405T Frame, Can be used on 208V system up to 330 Amps. Allen-Bradley SMC-Flex Starter Catalog no. 150-F201FDB, 480V Line Voltage, 3-phase, 60HZ, Type 4, 150 HP, 201 Amp, 120V Control Voltage, year 2007. Overall dimensions: 75 in L x 48 in. W x 56 in. H.