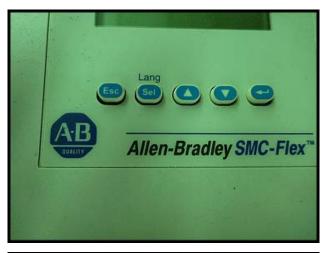

VMC 45L 8-Cylinder Reciprocating Compressor with 125 HP motor. Model: 458. S/N: 60360. Order No.: F-29251. Size: A10K458B. High/Low Pressure: 575/375 PSI. Vilter 4 in. and 5 in. valves. Compressor weight less motor: 3,400 lbs. Oil Cooler Size 3-Y-12, Type MVHT-4-A-0T, Shell Design Pressure: 300 PSI at 300 F, Tube Design Pressure: 300 PSI at 300F, Serial No.: WT-46615/49, 1986. Lincoln Motor 125 HP, 1770 RPM, 230/460 Volts, 288/144 Amps, 3-phase, 60 Hz, 405T Frame, Can be used on 208V system up to 330 Amps. Allen-Bradley SMC-Flex Starter Catalog no. 150-F201FDB, 480V Line Voltage, 3-phase, 60HZ, Type 4, 150 HP, 201 Amp, 120V Control Voltage, year 2007. Overall dimensions: 75 in L x 48 in. W x 56 in. H.