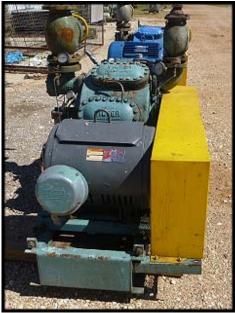

| Vilter VMC 450 8-Cylinder Reciprocating Compressor - 125 HP |                  |  |  |  |
|-------------------------------------------------------------|------------------|--|--|--|
| Mfg: Vilter                                                 | Model: VMC 450   |  |  |  |
| Stock No: AANF299                                           | Serial No: 60360 |  |  |  |

VMC 45L 8-Cylinder Reciprocating Compressor with 125 HP motor. Model: 458. S/N: 60360. Order No.: F-29251. Size: A10K458B. High/Low Pressure: 575/375 PSI. Vilter 4 in. and 5 in. valves. Compressor weight less motor: 3,400 lbs. Oil Cooler Size 3-Y-12, Type MVHT-4-A-0T, Shell Design Pressure: 300 PSI at 300 F, Tube Design Pressure: 300 PSI at 300F, Serial No.: WT-46615/49, 1986. Lincoln Motor 125 HP, 1770 RPM, 230/460 Volts, 288/144 Amps, 3-phase, 60 Hz, 405T Frame, Can be used on 208V system up to 330 Amps. Allen-Bradley SMC-Flex Starter Catalog no. 150-F201FDB, 480V Line Voltage, 3-phase, 60HZ, Type 4, 150 HP, 201 Amp, 120V Control Voltage, year 2007. Overall dimensions: 75 in L x 48 in. W x 56 in. H.