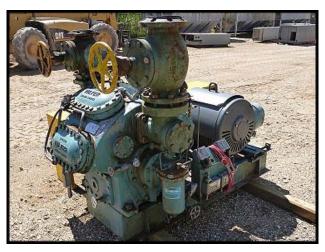

| Vilter VMC 450 8-Cylinder Reciprocating Compressor - 125 HP |                  |  |  |  |
|-------------------------------------------------------------|------------------|--|--|--|
| Mfg: Vilter                                                 | Model: VMC 450   |  |  |  |
| Stock No: AANF299                                           | Serial No: 60360 |  |  |  |

VMC 45L 8-Cylinder Reciprocating Compressor with 125 HP motor. Model: 458. S/N: 60360. Order No.: F-29251. Size: A10K458B. High/Low Pressure: 575/375 PSI. Vilter 4 in. and 5 in. valves. Compressor weight less motor: 3,400 lbs. Oil Cooler Size 3-Y-12, Type MVHT-4-A-0T, Shell Design Pressure: 300 PSI at 300 F, Tube Design Pressure: 300 PSI at 300F, Serial No.: WT-46615/49, 1986. Lincoln Motor 125 HP, 1770 RPM, 230/460 Volts, 288/144 Amps, 3-phase, 60 Hz, 405T Frame, Can be used on 208V system up to 330 Amps. Allen-Bradley SMC-Flex Starter Catalog no. 150-F201FDB, 480V Line Voltage, 3-phase, 60HZ, Type 4, 150 HP, 201 Amp, 120V Control Voltage, year 2007. Overall dimensions: 75 in L x 48 in. W x 56 in. H.