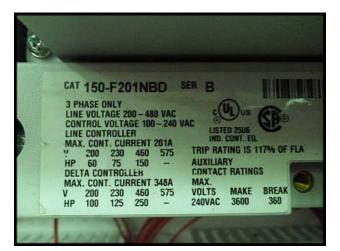

VMC 45L 8-Cylinder Reciprocating Compressor with 125 HP motor. Model: 458. S/N: 60360. Order No.: F-29251. Size: A10K458B. High/Low Pressure: 575/375 PSI. Vilter 4 in. and 5 in. valves. Compressor weight less motor: 3,400 lbs. Oil Cooler Size 3-Y-12, Type MVHT-4-A-0T, Shell Design Pressure: 300 PSI at 300 F, Tube Design Pressure: 300 PSI at 300F, Serial No.: WT-46615/49, 1986. Lincoln Motor 125 HP, 1770 RPM, 230/460 Volts, 288/144 Amps, 3-phase, 60 Hz, 405T Frame, Can be used on 208V system up to 330 Amps. Allen-Bradley SMC-Flex Starter Catalog no. 150-F201FDB, 480V Line Voltage, 3-phase, 60HZ, Type 4, 150 HP, 201 Amp, 120V Control Voltage, year 2007. Overall dimensions: 75 in L x 48 in. W x 56 in. H.

|         |          |              |       | * 10 M  |             |
|---------|----------|--------------|-------|---------|-------------|
| CATALOG | NO.      | (# P         |       |         | SERIES      |
| 150-F   | 201 FBI  | )            |       | Mar .   |             |
| S       | ERIAL NO | D.           | LINEV | PH-Hz   | TYPE        |
| 1       |          |              | 480V  | 3-60    |             |
| НР      | AMP      | CONTV        | -     | DIAGRAM |             |
| 150     | 201      | . 120V       |       |         |             |
| AB ALL  | EN-BRA   | DLEY         | J     | an all  | ALDS WITE A |
|         |          | State of the |       |         |             |
|         |          |              |       |         |             |
|         | 2 2 200  |              |       |         |             |