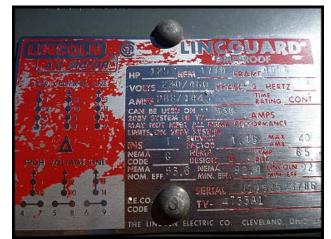

VMC 45L 8-Cylinder Reciprocating Compressor with 125 HP motor. Model: 458. S/N: 60360. Order No.: F-29251. Size: A10K458B. High/Low Pressure: 575/375 PSI. Vilter 4 in. and 5 in. valves. Compressor weight less motor: 3,400 lbs. Oil Cooler Size 3-Y-12, Type MVHT-4-A-0T, Shell Design Pressure: 300 PSI at 300 F, Tube Design Pressure: 300 PSI at 300F, Serial No.: WT-46615/49, 1986. Lincoln Motor 125 HP, 1770 RPM, 230/460 Volts, 288/144 Amps, 3-phase, 60 Hz, 405T Frame, Can be used on 208V system up to 330 Amps. Allen-Bradley SMC-Flex Starter Catalog no. 150-F201FDB, 480V Line Voltage, 3-phase, 60HZ, Type 4, 150 HP, 201 Amp, 120V Control Voltage, year 2007. Overall dimensions: 75 in L x 48 in. W x 56 in. H.

|         |          |              |       | * 10 M  |             |
|---------|----------|--------------|-------|---------|-------------|
| CATALOG | NO.      | (# P         |       |         | SERIES      |
| 150-F   | 201 FBI  | )            |       | Mar .   |             |
| S       | ERIAL NO | D.           | LINEV | PH-Hz   | TYPE        |
| 1       |          |              | 480V  | 3-60    |             |
| НР      | AMP      | CONTV        | -     | DIAGRAM |             |
| 150     | 201      | . 120V       |       |         |             |
| AB ALL  | EN-BRA   | DLEY         | J     | an all  | ALDS WITE A |
|         |          | State of the |       |         |             |
|         |          |              |       |         |             |
|         | 2 2 200  |              |       |         |             |