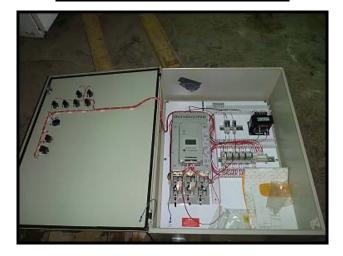

VMC 45L 8-Cylinder Reciprocating Compressor with 125 HP motor. Model: 458. S/N: 60360. Order No.: F-29251. Size: A10K458B. High/Low Pressure: 575/375 PSI. Vilter 4 in. and 5 in. valves. Compressor weight less motor: 3,400 lbs. Oil Cooler Size 3-Y-12, Type MVHT-4-A-0T, Shell Design Pressure: 300 PSI at 300 F, Tube Design Pressure: 300 PSI at 300F, Serial No.: WT-46615/49, 1986. Lincoln Motor 125 HP, 1770 RPM, 230/460 Volts, 288/144 Amps, 3-phase, 60 Hz, 405T Frame, Can be used on 208V system up to 330 Amps. Allen-Bradley SMC-Flex Starter Catalog no. 150-F201FDB, 480V Line Voltage, 3-phase, 60HZ, Type 4, 150 HP, 201 Amp, 120V Control Voltage, year 2007. Overall dimensions: 75 in L x 48 in. W x 56 in. H.