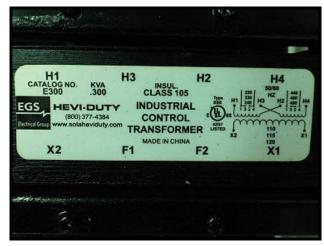

VMC 45L 8-Cylinder Reciprocating Compressor with 125 HP motor. Model: 458. S/N: 60360. Order No.: F-29251. Size: A10K458B. High/Low Pressure: 575/375 PSI. Vilter 4 in. and 5 in. valves. Compressor weight less motor: 3,400 lbs. Oil Cooler Size 3-Y-12, Type MVHT-4-A-0T, Shell Design Pressure: 300 PSI at 300 F, Tube Design Pressure: 300 PSI at 300F, Serial No.: WT-46615/49, 1986. Lincoln Motor 125 HP, 1770 RPM, 230/460 Volts, 288/144 Amps, 3-phase, 60 Hz, 405T Frame, Can be used on 208V system up to 330 Amps. Allen-Bradley SMC-Flex Starter Catalog no. 150-F201FDB, 480V Line Voltage, 3-phase, 60HZ, Type 4, 150 HP, 201 Amp, 120V Control Voltage, year 2007. Overall dimensions: 75 in L x 48 in. W x 56 in. H.