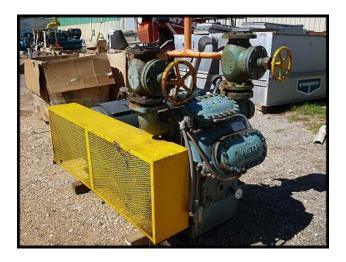

| Vilter VMC 450 8-Cylinder Reciprocating Compressor - 125 HP |                  |  |  |  |
|-------------------------------------------------------------|------------------|--|--|--|
| Mfg: Vilter                                                 | Model: VMC 450   |  |  |  |
| Stock No: AANF299                                           | Serial No: 60360 |  |  |  |

VMC 45L 8-Cylinder Reciprocating Compressor with 125 HP motor. Model: 458. S/N: 60360. Order No.: F-29251. Size: A10K458B. High/Low Pressure: 575/375 PSI. Vilter 4 in. and 5 in. valves. Compressor weight less motor: 3,400 lbs. Oil Cooler Size 3-Y-12, Type MVHT-4-A-0T, Shell Design Pressure: 300 PSI at 300 F, Tube Design Pressure: 300 PSI at 300F, Serial No.: WT-46615/49, 1986. Lincoln Motor 125 HP, 1770 RPM, 230/460 Volts, 288/144 Amps, 3-phase, 60 Hz, 405T Frame, Can be used on 208V system up to 330 Amps. Allen-Bradley SMC-Flex Starter Catalog no. 150-F201FDB, 480V Line Voltage, 3-phase, 60HZ, Type 4, 150 HP, 201 Amp, 120V Control Voltage, year 2007. Overall dimensions: 75 in L x 48 in. W x 56 in. H.