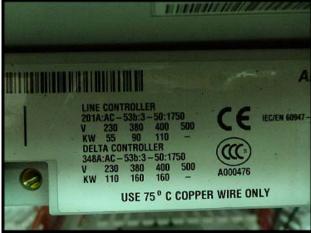

VMC 45L 8-Cylinder Reciprocating Compressor with 125 HP motor. Model: 458. S/N: 60360. Order No.: F-29251. Size: A10K458B. High/Low Pressure: 575/375 PSI. Vilter 4 in. and 5 in. valves. Compressor weight less motor: 3,400 lbs. Oil Cooler Size 3-Y-12, Type MVHT-4-A-0T, Shell Design Pressure: 300 PSI at 300 F, Tube Design Pressure: 300 PSI at 300F, Serial No.: WT-46615/49, 1986. Lincoln Motor 125 HP, 1770 RPM, 230/460 Volts, 288/144 Amps, 3-phase, 60 Hz, 405T Frame, Can be used on 208V system up to 330 Amps. Allen-Bradley SMC-Flex Starter Catalog no. 150-F201FDB, 480V Line Voltage, 3-phase, 60HZ, Type 4, 150 HP, 201 Amp, 120V Control Voltage, year 2007. Overall dimensions: 75 in L x 48 in. W x 56 in. H.

|         |          |              |       | * 10 M  |             |
|---------|----------|--------------|-------|---------|-------------|
| CATALOG | NO.      | (# P         |       |         | SERIES      |
| 150-F   | 201 FBI  | )            |       | Mar .   |             |
| S       | ERIAL NO | D.           | LINEV | PH-Hz   | TYPE        |
| 1       |          |              | 480V  | 3-60    |             |
| НР      | AMP      | CONTV        | -     | DIAGRAM |             |
| 150     | 201      | . 120V       |       |         |             |
| AB ALL  | EN-BRA   | DLEY         | J     | an all  | ALDS WITE A |
|         |          | State of the |       |         |             |
|         |          |              |       |         |             |
|         | 2 2 200  |              |       |         |             |