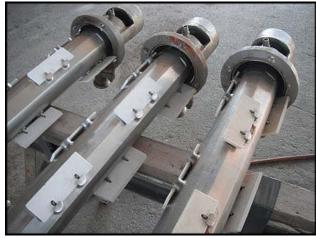

(3) Waukesha Cherry Burrell Votators on Stainless Steel Frame. Model: 6 x 72. (3) Sew-Eurodrive, Inc Gearmotor RX series. Motor: 7.5 hp, 1720 rpm, 230/460V, 60 Hz, 3 phase. Gear unit: Ratio 3.87, Output: 444 final rpm. Product tubes: 6 in inside diameter, 72 in length. Product ports: 2 in. I-line fittings. Shell MAWP: 400 PSI at 375°F and Shell MDMT: -20°F at 400 PSI. Jacket MAWP: 80 PSI at 375°F and Jacket MDMT: -20°F at 80 PSI. Jacket ports: 1 ½ in. FNPT fittings. Mutator shaft is mounted using concentric design. Discuss with salesperson your process and product to determine if these votators should handle your specific duty. Mutator are currently Celcon material. Blades and drives can be changed to suit you application. Overall dimensions: 11 ft. 7 in. L x 5 ft. 1 in. W x 6 ft. 1 in. H.