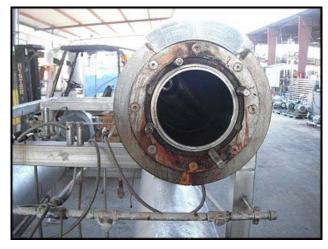

(3) Waukesha Cherry Burrell Votators on Stainless Steel Frame. Model: 6 x 72. (3) Sew-Eurodrive, Inc Gearmotor RX series. Motor: 7.5 hp, 1720 rpm, 230/460V, 60 Hz, 3 phase. Gear unit: Ratio 3.87, Output: 444 final rpm. Product tubes: 6 in inside diameter, 72 in length. Product ports: 2 in. I-line fittings. Shell MAWP: 400 PSI at 375°F and Shell MDMT: -20°F at 400 PSI. Jacket MAWP: 80 PSI at 375°F and Jacket MDMT: -20°F at 80 PSI. Jacket ports: 1 ½ in. FNPT fittings. Mutator shaft is mounted using concentric design. Discuss with salesperson your process and product to determine if these votators should handle your specific duty. Mutator are currently Celcon material. Blades and drives can be changed to suit you application. Overall dimensions: 11 ft. 7 in. L x 5 ft. 1 in. W x 6 ft. 1 in. H.