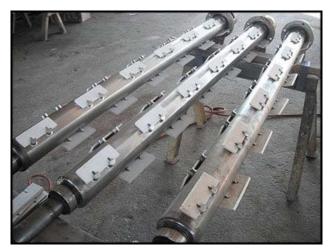

| Waukesha Cherry Burrell Votators on Stainless Steel Frame |               |
|-----------------------------------------------------------|---------------|
| Mfg: Waukesha Cherry Burrell                              | Model: 6 x 72 |
| Stock No: AANF346.45                                      | Serial No:    |

(3) Waukesha Cherry Burrell Votators on Stainless Steel Frame. Model: 6 x 72. (3) Sew-Eurodrive, Inc Gearmotor RX series. Motor: 7.5 hp, 1720 rpm, 230/460V, 60 Hz, 3 phase. Gear unit: Ratio 3.87, Output: 444 final rpm. Product tubes: 6 in inside diameter, 72 in length. Product ports: 2 in. I-line fittings. Shell MAWP: 400 PSI at 375°F and Shell MDMT: -20°F at 400 PSI. Jacket MAWP: 80 PSI at 375°F and Jacket MDMT: -20°F at 80 PSI. Jacket ports: 1 ½ in. FNPT fittings. Mutator shaft is mounted using concentric design. Discuss with salesperson your process and product to determine if these votators should handle your specific duty. Mutator are currently Celcon material. Blades and drives can be changed to suit you application. Overall dimensions: 11 ft. 7 in. L x 5 ft. 1 in. W x 6 ft. 1 in. H.