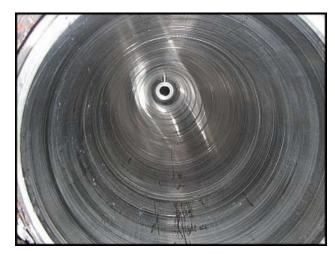

(3) Waukesha Cherry Burrell Votators on Stainless Steel Frame. Model: 6 x 72. (3) Sew-Eurodrive, Inc Gearmotor RX series. Motor: 7.5 hp, 1720 rpm, 230/460V, 60 Hz, 3 phase. Gear unit: Ratio 3.87, Output: 444 final rpm. Product tubes: 6 in inside diameter, 72 in length. Product ports: 2 in. I-line fittings. Shell MAWP: 400 PSI at 375°F and Shell MDMT: -20°F at 400 PSI. Jacket MAWP: 80 PSI at 375°F and Jacket MDMT: -20°F at 80 PSI. Jacket ports: 1 ½ in. FNPT fittings. Mutator shaft is mounted using concentric design. Discuss with salesperson your process and product to determine if these votators should handle your specific duty. Mutator are currently Celcon material. Blades and drives can be changed to suit you application. Overall dimensions: 11 ft. 7 in. L x 5 ft. 1 in. W x 6 ft. 1 in. H.