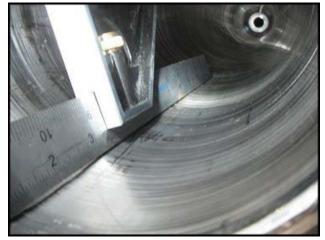

(3) Waukesha Cherry Burrell Votators on Stainless Steel Frame. Model: 6 x 72. (3) Sew-Eurodrive, Inc Gearmotor RX series. Motor: 7.5 hp, 1720 rpm, 230/460V, 60 Hz, 3 phase. Gear unit: Ratio 3.87, Output: 444 final rpm. Product tubes: 6 in inside diameter, 72 in length. Product ports: 2 in. I-line fittings. Shell MAWP: 400 PSI at 375°F and Shell MDMT: -20°F at 400 PSI. Jacket MAWP: 80 PSI at 375°F and Jacket MDMT: -20°F at 80 PSI. Jacket ports: 1 ½ in. FNPT fittings. Mutator shaft is mounted using concentric design. Discuss with salesperson your process and product to determine if these votators should handle your specific duty. Mutator are currently Celcon material. Blades and drives can be changed to suit you application. Overall dimensions: 11 ft. 7 in. L x 5 ft. 1 in. W x 6 ft. 1 in. H.