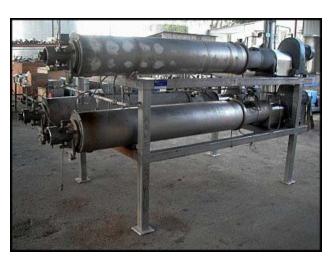

| Waukesha Cherry Burrell Votators on Stainless Steel Frame |               |
|-----------------------------------------------------------|---------------|
| Mfg: Waukesha Cherry Burrell                              | Model: 6 x 72 |
| Stock No: AANF346.45                                      | Serial No:    |

(3) Waukesha Cherry Burrell Votators on Stainless Steel Frame. Model: 6 x 72. (3) Sew-Eurodrive, Inc Gearmotor RX series. Motor: 7.5 hp, 1720 rpm, 230/460V, 60 Hz, 3 phase. Gear unit: Ratio 3.87, Output: 444 final rpm. Product tubes: 6 in inside diameter, 72 in length. Product ports: 2 in. I-line fittings. Shell MAWP: 400 PSI at 375°F and Shell MDMT: -20°F at 400 PSI. Jacket MAWP: 80 PSI at 375°F and Jacket MDMT: -20°F at 80 PSI. Jacket ports: 1 ½ in. FNPT fittings. Mutator shaft is mounted using concentric design. Discuss with salesperson your process and product to determine if these votators should handle your specific duty. Mutator are currently Celcon material. Blades and drives can be changed to suit you application. Overall dimensions: 11 ft. 7 in. L x 5 ft. 1 in. W x 6 ft. 1 in. H.