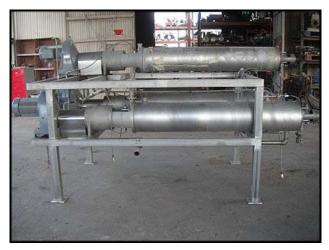

| Waukesha Cherry Burrell Votators on Stainless Steel Frame |               |
|-----------------------------------------------------------|---------------|
| Mfg: Waukesha Cherry Burrell                              | Model: 6 x 72 |
| Stock No: AANF346.45                                      | Serial No:    |

(3) Waukesha Cherry Burrell Votators on Stainless Steel Frame. Model: 6 x 72. (3) Sew-Eurodrive, Inc Gearmotor RX series. Motor: 7.5 hp, 1720 rpm, 230/460V, 60 Hz, 3 phase. Gear unit: Ratio 3.87, Output: 444 final rpm. Product tubes: 6 in inside diameter, 72 in length. Product ports: 2 in. I-line fittings. Shell MAWP: 400 PSI at 375°F and Shell MDMT: -20°F at 400 PSI. Jacket MAWP: 80 PSI at 375°F and Jacket MDMT: -20°F at 80 PSI. Jacket ports: 1 ½ in. FNPT fittings. Mutator shaft is mounted using concentric design. Discuss with salesperson your process and product to determine if these votators should handle your specific duty. Mutator are currently Celcon material. Blades and drives can be changed to suit you application. Overall dimensions: 11 ft. 7 in. L x 5 ft. 1 in. W x 6 ft. 1 in. H.