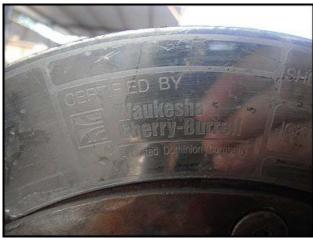

| Waukesha Cherry Burrell Votators on Stainless Steel Frame |               |
|-----------------------------------------------------------|---------------|
| Mfg: Waukesha Cherry Burrell                              | Model: 6 x 72 |
| Stock No: AANF346.45                                      | Serial No:    |

(3) Waukesha Cherry Burrell Votators on Stainless Steel Frame. Model: 6 x 72. (3) Sew-Eurodrive, Inc Gearmotor RX series. Motor: 7.5 hp, 1720 rpm, 230/460V, 60 Hz, 3 phase. Gear unit: Ratio 3.87, Output: 444 final rpm. Product tubes: 6 in inside diameter, 72 in length. Product ports: 2 in. I-line fittings. Shell MAWP: 400 PSI at 375°F and Shell MDMT: -20°F at 400 PSI. Jacket MAWP: 80 PSI at 375°F and Jacket MDMT: -20°F at 80 PSI. Jacket ports: 1 ½ in. FNPT fittings. Mutator shaft is mounted using concentric design. Discuss with salesperson your process and product to determine if these votators should handle your specific duty. Mutator are currently Celcon material. Blades and drives can be changed to suit you application. Overall dimensions: 11 ft. 7 in. L x 5 ft. 1 in. W x 6 ft. 1 in. H.