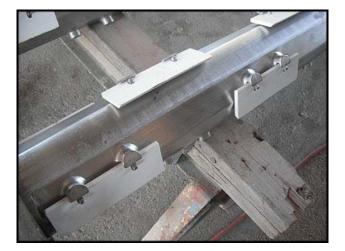

(3) Waukesha Cherry Burrell Votators on Stainless Steel Frame. Model: 6 x 72. (3) Sew-Eurodrive, Inc Gearmotor RX series. Motor: 7.5 hp, 1720 rpm, 230/460V, 60 Hz, 3 phase. Gear unit: Ratio 3.87, Output: 444 final rpm. Product tubes: 6 in inside diameter, 72 in length. Product ports: 2 in. I-line fittings. Shell MAWP: 400 PSI at 375°F and Shell MDMT: -20°F at 400 PSI. Jacket MAWP: 80 PSI at 375°F and Jacket MDMT: -20°F at 80 PSI. Jacket ports: 1 ½ in. FNPT fittings. Mutator shaft is mounted using concentric design. Discuss with salesperson your process and product to determine if these votators should handle your specific duty. Mutator are currently Celcon material. Blades and drives can be changed to suit you application. Overall dimensions: 11 ft. 7 in. L x 5 ft. 1 in. W x 6 ft. 1 in. H.