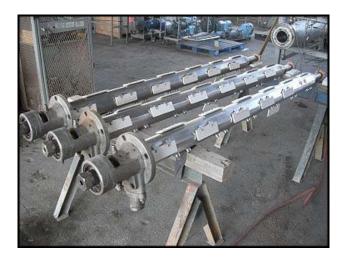

| Waukesha Cherry Burrell Votators on Stainless Steel Frame |               |
|-----------------------------------------------------------|---------------|
| Mfg: Waukesha Cherry Burrell                              | Model: 6 x 72 |
| Stock No: AANF346.45                                      | Serial No:    |

(3) Waukesha Cherry Burrell Votators on Stainless Steel Frame. Model: 6 x 72. (3) Sew-Eurodrive, Inc Gearmotor RX series. Motor: 7.5 hp, 1720 rpm, 230/460V, 60 Hz, 3 phase. Gear unit: Ratio 3.87, Output: 444 final rpm. Product tubes: 6 in inside diameter, 72 in length. Product ports: 2 in. I-line fittings. Shell MAWP: 400 PSI at 375°F and Shell MDMT: -20°F at 400 PSI. Jacket MAWP: 80 PSI at 375°F and Jacket MDMT: -20°F at 80 PSI. Jacket ports: 1 ½ in. FNPT fittings. Mutator shaft is mounted using concentric design. Discuss with salesperson your process and product to determine if these votators should handle your specific duty. Mutator are currently Celcon material. Blades and drives can be changed to suit you application. Overall dimensions: 11 ft. 7 in. L x 5 ft. 1 in. W x 6 ft. 1 in. H.