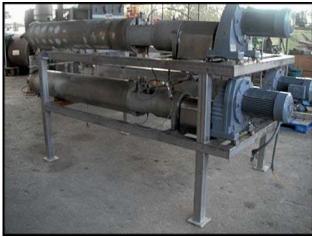

| Waukesha Cherry Burrell Votators on Stainless Steel Frame |               |
|-----------------------------------------------------------|---------------|
| Mfg: Waukesha Cherry Burrell                              | Model: 6 x 72 |
| Stock No: AANF346.45                                      | Serial No:    |

(3) Waukesha Cherry Burrell Votators on Stainless Steel Frame. Model: 6 x 72. (3) Sew-Eurodrive, Inc Gearmotor RX series. Motor: 7.5 hp, 1720 rpm, 230/460V, 60 Hz, 3 phase. Gear unit: Ratio 3.87, Output: 444 final rpm. Product tubes: 6 in inside diameter, 72 in length. Product ports: 2 in. I-line fittings. Shell MAWP: 400 PSI at 375°F and Shell MDMT: -20°F at 400 PSI. Jacket MAWP: 80 PSI at 375°F and Jacket MDMT: -20°F at 80 PSI. Jacket ports: 1 ½ in. FNPT fittings. Mutator shaft is mounted using concentric design. Discuss with salesperson your process and product to determine if these votators should handle your specific duty. Mutator are currently Celcon material. Blades and drives can be changed to suit you application. Overall dimensions: 11 ft. 7 in. L x 5 ft. 1 in. W x 6 ft. 1 in. H.