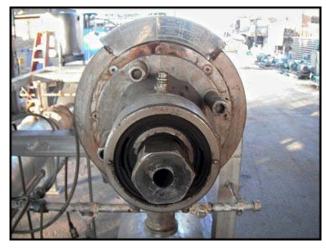

(3) Waukesha Cherry Burrell Votators on Stainless Steel Frame. Model: 6 x 72. (3) Sew-Eurodrive, Inc Gearmotor RX series. Motor: 7.5 hp, 1720 rpm, 230/460V, 60 Hz, 3 phase. Gear unit: Ratio 3.87, Output: 444 final rpm. Product tubes: 6 in inside diameter, 72 in length. Product ports: 2 in. I-line fittings. Shell MAWP: 400 PSI at 375°F and Shell MDMT: -20°F at 400 PSI. Jacket MAWP: 80 PSI at 375°F and Jacket MDMT: -20°F at 80 PSI. Jacket ports: 1 ½ in. FNPT fittings. Mutator shaft is mounted using concentric design. Discuss with salesperson your process and product to determine if these votators should handle your specific duty. Mutator are currently Celcon material. Blades and drives can be changed to suit you application. Overall dimensions: 11 ft. 7 in. L x 5 ft. 1 in. W x 6 ft. 1 in. H.