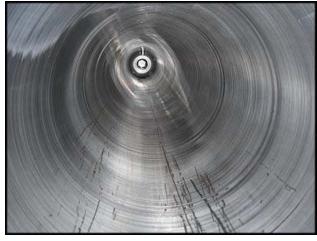

(3) Waukesha Cherry Burrell Votators on Stainless Steel Frame. Model: 6 x 72. (3) Sew-Eurodrive, Inc Gearmotor RX series. Motor: 7.5 hp, 1720 rpm, 230/460V, 60 Hz, 3 phase. Gear unit: Ratio 3.87, Output: 444 final rpm. Product tubes: 6 in inside diameter, 72 in length. Product ports: 2 in. I-line fittings. Shell MAWP: 400 PSI at 375°F and Shell MDMT: -20°F at 400 PSI. Jacket MAWP: 80 PSI at 375°F and Jacket MDMT: -20°F at 80 PSI. Jacket ports: 1 ½ in. FNPT fittings. Mutator shaft is mounted using concentric design. Discuss with salesperson your process and product to determine if these votators should handle your specific duty. Mutator are currently Celcon material. Blades and drives can be changed to suit you application. Overall dimensions: 11 ft. 7 in. L x 5 ft. 1 in. W x 6 ft. 1 in. H.