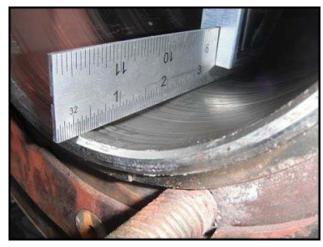

(3) Waukesha Cherry Burrell Votators on Stainless Steel Frame. Model: 6 x 72. (3) Sew-Eurodrive, Inc Gearmotor RX series. Motor: 7.5 hp, 1720 rpm, 230/460V, 60 Hz, 3 phase. Gear unit: Ratio 3.87, Output: 444 final rpm. Product tubes: 6 in inside diameter, 72 in length. Product ports: 2 in. I-line fittings. Shell MAWP: 400 PSI at 375°F and Shell MDMT: -20°F at 400 PSI. Jacket MAWP: 80 PSI at 375°F and Jacket MDMT: -20°F at 80 PSI. Jacket ports: 1 ½ in. FNPT fittings. Mutator shaft is mounted using concentric design. Discuss with salesperson your process and product to determine if these votators should handle your specific duty. Mutator are currently Celcon material. Blades and drives can be changed to suit you application. Overall dimensions: 11 ft. 7 in. L x 5 ft. 1 in. W x 6 ft. 1 in. H.