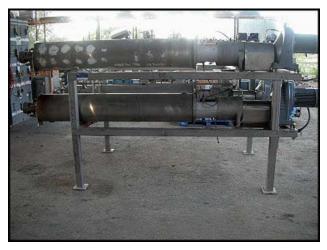

| Waukesha Cherry Burrell Votators on Stainless Steel Frame |               |
|-----------------------------------------------------------|---------------|
| Mfg: Waukesha Cherry Burrell                              | Model: 6 x 72 |
| Stock No: AANF346.45                                      | Serial No:    |

(3) Waukesha Cherry Burrell Votators on Stainless Steel Frame. Model: 6 x 72. (3) Sew-Eurodrive, Inc Gearmotor RX series. Motor: 7.5 hp, 1720 rpm, 230/460V, 60 Hz, 3 phase. Gear unit: Ratio 3.87, Output: 444 final rpm. Product tubes: 6 in inside diameter, 72 in length. Product ports: 2 in. I-line fittings. Shell MAWP: 400 PSI at 375°F and Shell MDMT: -20°F at 400 PSI. Jacket MAWP: 80 PSI at 375°F and Jacket MDMT: -20°F at 80 PSI. Jacket ports: 1 ½ in. FNPT fittings. Mutator shaft is mounted using concentric design. Discuss with salesperson your process and product to determine if these votators should handle your specific duty. Mutator are currently Celcon material. Blades and drives can be changed to suit you application. Overall dimensions: 11 ft. 7 in. L x 5 ft. 1 in. W x 6 ft. 1 in. H.