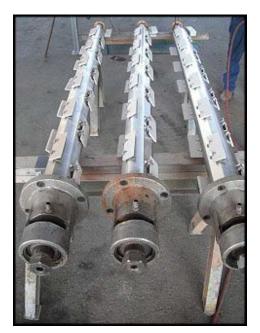

(3) Waukesha Cherry Burrell Votators on Stainless Steel Frame. Model: 6 x 72. (3) Sew-Eurodrive, Inc Gearmotor RX series. Motor: 7.5 hp, 1720 rpm, 230/460V, 60 Hz, 3 phase. Gear unit: Ratio 3.87, Output: 444 final rpm. Product tubes: 6 in inside diameter, 72 in length. Product ports: 2 in. I-line fittings. Shell MAWP: 400 PSI at 375°F and Shell MDMT: -20°F at 400 PSI. Jacket MAWP: 80 PSI at 375°F and Jacket MDMT: -20°F at 80 PSI. Jacket ports: 1 ½ in. FNPT fittings. Mutator shaft is mounted using concentric design. Discuss with salesperson your process and product to determine if these votators should handle your specific duty. Mutator are currently Celcon material. Blades and drives can be changed to suit you application. Overall dimensions: 11 ft. 7 in. L x 5 ft. 1 in. W x 6 ft. 1 in. H.