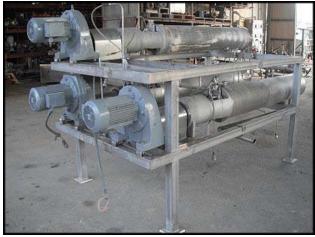

| Waukesha Cherry Burrell Votators on Stainless Steel Frame |               |
|-----------------------------------------------------------|---------------|
| Mfg: Waukesha Cherry Burrell                              | Model: 6 x 72 |
| Stock No: AANF346.45                                      | Serial No:    |

(3) Waukesha Cherry Burrell Votators on Stainless Steel Frame. Model: 6 x 72. (3) Sew-Eurodrive, Inc Gearmotor RX series. Motor: 7.5 hp, 1720 rpm, 230/460V, 60 Hz, 3 phase. Gear unit: Ratio 3.87, Output: 444 final rpm. Product tubes: 6 in inside diameter, 72 in length. Product ports: 2 in. I-line fittings. Shell MAWP: 400 PSI at 375°F and Shell MDMT: -20°F at 400 PSI. Jacket MAWP: 80 PSI at 375°F and Jacket MDMT: -20°F at 80 PSI. Jacket ports: 1 ½ in. FNPT fittings. Mutator shaft is mounted using concentric design. Discuss with salesperson your process and product to determine if these votators should handle your specific duty. Mutator are currently Celcon material. Blades and drives can be changed to suit you application. Overall dimensions: 11 ft. 7 in. L x 5 ft. 1 in. W x 6 ft. 1 in. H.