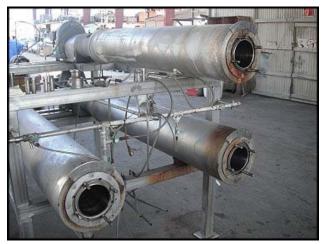

| Waukesha Cherry Burrell Votators on Stainless Steel Frame |               |
|-----------------------------------------------------------|---------------|
| Mfg: Waukesha Cherry Burrell                              | Model: 6 x 72 |
| Stock No: AANF346.45                                      | Serial No:    |

(3) Waukesha Cherry Burrell Votators on Stainless Steel Frame. Model: 6 x 72. (3) Sew-Eurodrive, Inc Gearmotor RX series. Motor: 7.5 hp, 1720 rpm, 230/460V, 60 Hz, 3 phase. Gear unit: Ratio 3.87, Output: 444 final rpm. Product tubes: 6 in inside diameter, 72 in length. Product ports: 2 in. I-line fittings. Shell MAWP: 400 PSI at 375°F and Shell MDMT: -20°F at 400 PSI. Jacket MAWP: 80 PSI at 375°F and Jacket MDMT: -20°F at 80 PSI. Jacket ports: 1 ½ in. FNPT fittings. Mutator shaft is mounted using concentric design. Discuss with salesperson your process and product to determine if these votators should handle your specific duty. Mutator are currently Celcon material. Blades and drives can be changed to suit you application. Overall dimensions: 11 ft. 7 in. L x 5 ft. 1 in. W x 6 ft. 1 in. H.