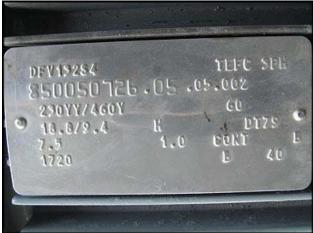

(3) Waukesha Cherry Burrell Votators on Stainless Steel Frame. Model: 6 x 72. (3) Sew-Eurodrive, Inc Gearmotor RX series. Motor: 7.5 hp, 1720 rpm, 230/460V, 60 Hz, 3 phase. Gear unit: Ratio 3.87, Output: 444 final rpm. Product tubes: 6 in inside diameter, 72 in length. Product ports: 2 in. I-line fittings. Shell MAWP: 400 PSI at 375°F and Shell MDMT: -20°F at 400 PSI. Jacket MAWP: 80 PSI at 375°F and Jacket MDMT: -20°F at 80 PSI. Jacket ports: 1 ½ in. FNPT fittings. Mutator shaft is mounted using concentric design. Discuss with salesperson your process and product to determine if these votators should handle your specific duty. Mutator are currently Celcon material. Blades and drives can be changed to suit you application. Overall dimensions: 11 ft. 7 in. L x 5 ft. 1 in. W x 6 ft. 1 in. H.