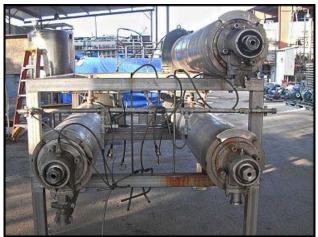

| Waukesha Cherry Burrell Votators on Stainless Steel Frame |               |
|-----------------------------------------------------------|---------------|
| Mfg: Waukesha Cherry Burrell                              | Model: 6 x 72 |
| Stock No: AANF346.45                                      | Serial No:    |

(3) Waukesha Cherry Burrell Votators on Stainless Steel Frame. Model: 6 x 72. (3) Sew-Eurodrive, Inc Gearmotor RX series. Motor: 7.5 hp, 1720 rpm, 230/460V, 60 Hz, 3 phase. Gear unit: Ratio 3.87, Output: 444 final rpm. Product tubes: 6 in inside diameter, 72 in length. Product ports: 2 in. I-line fittings. Shell MAWP: 400 PSI at 375°F and Shell MDMT: -20°F at 400 PSI. Jacket MAWP: 80 PSI at 375°F and Jacket MDMT: -20°F at 80 PSI. Jacket ports: 1 ½ in. FNPT fittings. Mutator shaft is mounted using concentric design. Discuss with salesperson your process and product to determine if these votators should handle your specific duty. Mutator are currently Celcon material. Blades and drives can be changed to suit you application. Overall dimensions: 11 ft. 7 in. L x 5 ft. 1 in. W x 6 ft. 1 in. H.