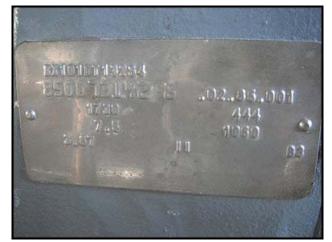

| Waukesha Cherry Burrell Votators on Stainless Steel Frame |               |
|-----------------------------------------------------------|---------------|
| Mfg: Waukesha Cherry Burrell                              | Model: 6 x 72 |
| Stock No: AANF346.45                                      | Serial No:    |

(3) Waukesha Cherry Burrell Votators on Stainless Steel Frame. Model: 6 x 72. (3) Sew-Eurodrive, Inc Gearmotor RX series. Motor: 7.5 hp, 1720 rpm, 230/460V, 60 Hz, 3 phase. Gear unit: Ratio 3.87, Output: 444 final rpm. Product tubes: 6 in inside diameter, 72 in length. Product ports: 2 in. I-line fittings. Shell MAWP: 400 PSI at 375°F and Shell MDMT: -20°F at 400 PSI. Jacket MAWP: 80 PSI at 375°F and Jacket MDMT: -20°F at 80 PSI. Jacket ports: 1 ½ in. FNPT fittings. Mutator shaft is mounted using concentric design. Discuss with salesperson your process and product to determine if these votators should handle your specific duty. Mutator are currently Celcon material. Blades and drives can be changed to suit you application. Overall dimensions: 11 ft. 7 in. L x 5 ft. 1 in. W x 6 ft. 1 in. H.