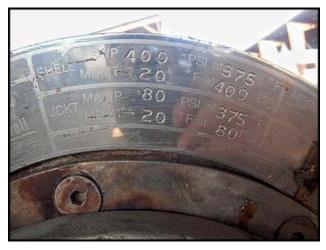

(3) Waukesha Cherry Burrell Votators on Stainless Steel Frame. Model: 6 x 72. (3) Sew-Eurodrive, Inc Gearmotor RX series. Motor: 7.5 hp, 1720 rpm, 230/460V, 60 Hz, 3 phase. Gear unit: Ratio 3.87, Output: 444 final rpm. Product tubes: 6 in inside diameter, 72 in length. Product ports: 2 in. I-line fittings. Shell MAWP: 400 PSI at 375°F and Shell MDMT: -20°F at 400 PSI. Jacket MAWP: 80 PSI at 375°F and Jacket MDMT: -20°F at 80 PSI. Jacket ports: 1 ½ in. FNPT fittings. Mutator shaft is mounted using concentric design. Discuss with salesperson your process and product to determine if these votators should handle your specific duty. Mutator are currently Celcon material. Blades and drives can be changed to suit you application. Overall dimensions: 11 ft. 7 in. L x 5 ft. 1 in. W x 6 ft. 1 in. H.