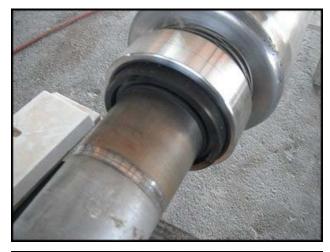

(3) Waukesha Cherry Burrell Votators on Stainless Steel Frame. Model: 6 x 72. (3) Sew-Eurodrive, Inc Gearmotor RX series. Motor: 7.5 hp, 1720 rpm, 230/460V, 60 Hz, 3 phase. Gear unit: Ratio 3.87, Output: 444 final rpm. Product tubes: 6 in inside diameter, 72 in length. Product ports: 2 in. I-line fittings. Shell MAWP: 400 PSI at 375°F and Shell MDMT: -20°F at 400 PSI. Jacket MAWP: 80 PSI at 375°F and Jacket MDMT: -20°F at 80 PSI. Jacket ports: 1 ½ in. FNPT fittings. Mutator shaft is mounted using concentric design. Discuss with salesperson your process and product to determine if these votators should handle your specific duty. Mutator are currently Celcon material. Blades and drives can be changed to suit you application. Overall dimensions: 11 ft. 7 in. L x 5 ft. 1 in. W x 6 ft. 1 in. H.