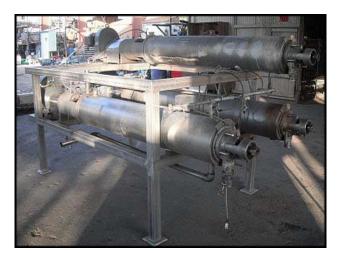

| Waukesha Cherry Burrell Votators on Stainless Steel Frame |               |
|-----------------------------------------------------------|---------------|
| Mfg: Waukesha Cherry Burrell                              | Model: 6 x 72 |
| Stock No: AANF346.45                                      | Serial No:    |

(3) Waukesha Cherry Burrell Votators on Stainless Steel Frame. Model: 6 x 72. (3) Sew-Eurodrive, Inc Gearmotor RX series. Motor: 7.5 hp, 1720 rpm, 230/460V, 60 Hz, 3 phase. Gear unit: Ratio 3.87, Output: 444 final rpm. Product tubes: 6 in inside diameter, 72 in length. Product ports: 2 in. I-line fittings. Shell MAWP: 400 PSI at 375°F and Shell MDMT: -20°F at 400 PSI. Jacket MAWP: 80 PSI at 375°F and Jacket MDMT: -20°F at 80 PSI. Jacket ports: 1 ½ in. FNPT fittings. Mutator shaft is mounted using concentric design. Discuss with salesperson your process and product to determine if these votators should handle your specific duty. Mutator are currently Celcon material. Blades and drives can be changed to suit you application. Overall dimensions: 11 ft. 7 in. L x 5 ft. 1 in. W x 6 ft. 1 in. H.