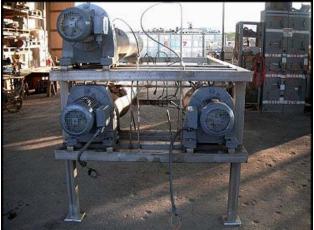

| Waukesha Cherry Burrell Votators on Stainless Steel Frame |               |
|-----------------------------------------------------------|---------------|
| Mfg: Waukesha Cherry Burrell                              | Model: 6 x 72 |
| Stock No: AANF346.45                                      | Serial No:    |

(3) Waukesha Cherry Burrell Votators on Stainless Steel Frame. Model: 6 x 72. (3) Sew-Eurodrive, Inc Gearmotor RX series. Motor: 7.5 hp, 1720 rpm, 230/460V, 60 Hz, 3 phase. Gear unit: Ratio 3.87, Output: 444 final rpm. Product tubes: 6 in inside diameter, 72 in length. Product ports: 2 in. I-line fittings. Shell MAWP: 400 PSI at 375°F and Shell MDMT: -20°F at 400 PSI. Jacket MAWP: 80 PSI at 375°F and Jacket MDMT: -20°F at 80 PSI. Jacket ports: 1 ½ in. FNPT fittings. Mutator shaft is mounted using concentric design. Discuss with salesperson your process and product to determine if these votators should handle your specific duty. Mutator are currently Celcon material. Blades and drives can be changed to suit you application. Overall dimensions: 11 ft. 7 in. L x 5 ft. 1 in. W x 6 ft. 1 in. H.