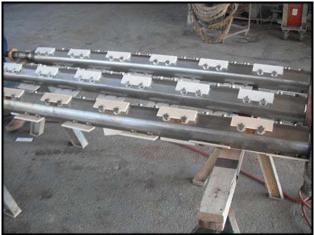

(3) Waukesha Cherry Burrell Votators on Stainless Steel Frame. Model: 6 x 72. (3) Sew-Eurodrive, Inc Gearmotor RX series. Motor: 7.5 hp, 1720 rpm, 230/460V, 60 Hz, 3 phase. Gear unit: Ratio 3.87, Output: 444 final rpm. Product tubes: 6 in inside diameter, 72 in length. Product ports: 2 in. I-line fittings. Shell MAWP: 400 PSI at 375°F and Shell MDMT: -20°F at 400 PSI. Jacket MAWP: 80 PSI at 375°F and Jacket MDMT: -20°F at 80 PSI. Jacket ports: 1 ½ in. FNPT fittings. Mutator shaft is mounted using concentric design. Discuss with salesperson your process and product to determine if these votators should handle your specific duty. Mutator are currently Celcon material. Blades and drives can be changed to suit you application. Overall dimensions: 11 ft. 7 in. L x 5 ft. 1 in. W x 6 ft. 1 in. H.