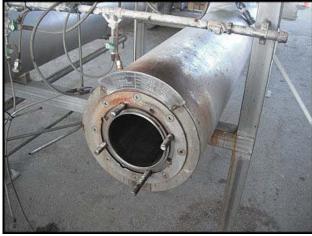

(3) Waukesha Cherry Burrell Votators on Stainless Steel Frame. Model: 6 x 72. (3) Sew-Eurodrive, Inc Gearmotor RX series. Motor: 7.5 hp, 1720 rpm, 230/460V, 60 Hz, 3 phase. Gear unit: Ratio 3.87, Output: 444 final rpm. Product tubes: 6 in inside diameter, 72 in length. Product ports: 2 in. I-line fittings. Shell MAWP: 400 PSI at 375°F and Shell MDMT: -20°F at 400 PSI. Jacket MAWP: 80 PSI at 375°F and Jacket MDMT: -20°F at 80 PSI. Jacket ports: 1 ½ in. FNPT fittings. Mutator shaft is mounted using concentric design. Discuss with salesperson your process and product to determine if these votators should handle your specific duty. Mutator are currently Celcon material. Blades and drives can be changed to suit you application. Overall dimensions: 11 ft. 7 in. L x 5 ft. 1 in. W x 6 ft. 1 in. H.