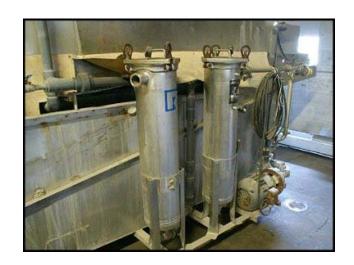

Stainless Steel Pass Through Tote Washer with 24 inch wide plastic conveyor belt. Conveyor frame, sump, cover, and filtration components are made of stainless steel. The unit does not have self-heating capability. Circulation and spray piping is PVC. Conveyor belt is modified for a previous application with 16 in. wide cutouts (24 in., 26in., and 32.25 in. long). Top spray piping is approximately 9.5 inches above belt. Conveyor drive: 1 HP, 208-230/460V, 3.6-3.4/1.7 Amps, 60 Hz, 3-phase. Ampco centrifugal pump, model: 2.5 x 2 DC2, S/N: CC-10987-1-1, 3500 RPM, 4.875 in. impeller dia. Motor: 5 HP, 208-230/460V, 13.2-12/6 Amps, 3450 RPM, 60 Hz, 3-phase. Ampco centrifugal pump, 2.5 x 2 ZC2, 4.875 in. impeller dia, 3500 RPM, s/n: V-56928-1-2. 5 HP, 208-230/460V, 13.2-12/6 Amps, 3450 RPM, 60Hz, 3-phase. Cleaning real motor: 1/3 HP, 230/460V, 1.7/.85 Amps, 1725 RPM, 3-phase, 60 Hz. Dual Rosedale filters: model 8-30-2SN-1-150-SVSB, max 150 PSI. Interior spray piping material: PVC plastic. Waste flume (drain channel included). Wash tank dimensions (approx.): 3 ft. W x 14 ft. L x 3 ft. H. Overall length: 16 ft.