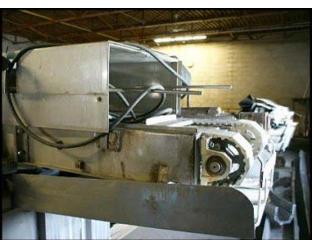

Stainless Steel Pass Through Tote Washer with 24 inch wide plastic conveyor belt. Conveyor frame, sump, cover, and filtration components are made of stainless steel. The unit does not have self-heating capability. Circulation and spray piping is PVC. Conveyor belt is modified for a previous application with 16 in. wide cutouts (24 in., 26in., and 32.25 in. long). Top spray piping is approximately 9.5 inches above belt. Conveyor drive: 1 HP, 208-230/460V, 3.6-3.4/1.7 Amps, 60 Hz, 3-phase. Ampco centrifugal pump, model: 2.5 x 2 DC2, S/N: CC-10987-1-1, 3500 RPM, 4.875 in. impeller dia. Motor: 5 HP, 208-230/460V, 13.2-12/6 Amps, 3450 RPM, 60 Hz, 3-phase. Ampco centrifugal pump, 2.5 x 2 ZC2, 4.875 in. impeller dia, 3500 RPM, s/n: V-56928-1-2. 5 HP, 208-230/460V, 13.2-12/6 Amps, 3450 RPM, 60Hz, 3-phase. Cleaning real motor: 1/3 HP, 230/460V, 1.7/.85 Amps, 1725 RPM, 3-phase, 60 Hz. Dual Rosedale filters: model 8-30-2SN-1-150-SVSB, max 150 PSI. Interior spray piping material: PVC plastic. Waste flume (drain channel included). Wash tank dimensions (approx.): 3 ft. W x 14 ft. L x 3 ft. H. Overall length: 16 ft.