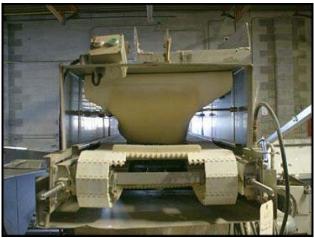

Stainless Steel Pass Through Tote Washer with 24 inch wide plastic conveyor belt. Conveyor frame, sump, cover, and filtration components are made of stainless steel. The unit does not have self-heating capability. Circulation and spray piping is PVC. Conveyor belt is modified for a previous application with 16 in. wide cutouts (24 in., 26in., and 32.25 in. long). Top spray piping is approximately 9.5 inches above belt. Conveyor drive: 1 HP, 208-230/460V, 3.6-3.4/1.7 Amps, 60 Hz, 3-phase. Ampco centrifugal pump, model: 2.5 x 2 DC2, S/N: CC-10987-1-1, 3500 RPM, 4.875 in. impeller dia. Motor: 5 HP, 208-230/460V, 13.2-12/6 Amps, 3450 RPM, 60 Hz, 3-phase. Ampco centrifugal pump, 2.5 x 2 ZC2, 4.875 in. impeller dia, 3500 RPM, s/n: V-56928-1-2. 5 HP, 208-230/460V, 13.2-12/6 Amps, 3450 RPM, 60Hz, 3-phase. Cleaning real motor: 1/3 HP, 230/460V, 1.7/.85 Amps, 1725 RPM, 3-phase, 60 Hz. Dual Rosedale filters: model 8-30-2SN-1-150-SVSB, max 150 PSI. Interior spray piping material: PVC plastic. Waste flume (drain channel included). Wash tank dimensions (approx.): 3 ft. W x 14 ft. L x 3 ft. H. Overall length: 16 ft.