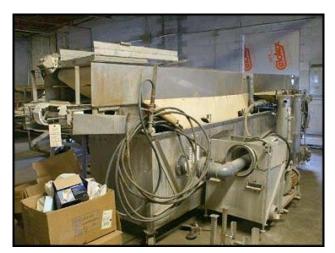

| Stainless Steel Pass Through Tote Washer – 24 in. W |            |
|-----------------------------------------------------|------------|
| Mfg:                                                | Model:     |
| Stock No: AANF449.16                                | Serial No: |

Stainless Steel Pass Through Tote Washer with 24 inch wide plastic conveyor belt. Conveyor frame, sump, cover, and filtration components are made of stainless steel. The unit does not have self-heating capability. Circulation and spray piping is PVC. Conveyor belt is modified for a previous application with 16 in. wide cutouts (24 in., 26in., and 32.25 in. long). Top spray piping is approximately 9.5 inches above belt. Conveyor drive: 1 HP, 208-230/460V, 3.6-3.4/1.7 Amps, 60 Hz, 3-phase. Ampco centrifugal pump, model: 2.5 x 2 DC2, S/N: CC-10987-1-1, 3500 RPM, 4.875 in. impeller dia. Motor: 5 HP, 208-230/460V, 13.2-12/6 Amps, 3450 RPM, 60 Hz, 3-phase. Ampco centrifugal pump, 2.5 x 2 ZC2, 4.875 in. impeller dia, 3500 RPM, s/n: V-56928-1-2. 5 HP, 208-230/460V, 13.2-12/6 Amps, 3450 RPM, 60Hz, 3-phase. Cleaning real motor: 1/3 HP, 230/460V, 1.7/.85 Amps, 1725 RPM, 3-phase, 60 Hz. Dual Rosedale filters: model 8-30-2SN-1-150-SVSB, max 150 PSI. Interior spray piping material: PVC plastic. Waste flume (drain channel included). Wash tank dimensions (approx.): 3 ft. W x 14 ft. L x 3 ft. H. Overall length: 16 ft.