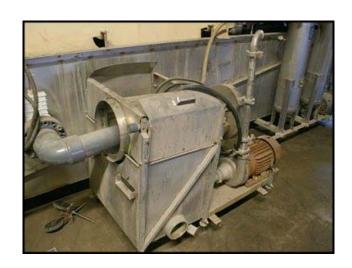

Stainless Steel Pass Through Tote Washer with 24 inch wide plastic conveyor belt. Conveyor frame, sump, cover, and filtration components are made of stainless steel. The unit does not have self-heating capability. Circulation and spray piping is PVC. Conveyor belt is modified for a previous application with 16 in. wide cutouts (24 in., 26in., and 32.25 in. long). Top spray piping is approximately 9.5 inches above belt. Conveyor drive: 1 HP, 208-230/460V, 3.6-3.4/1.7 Amps, 60 Hz, 3-phase. Ampco centrifugal pump, model: 2.5 x 2 DC2, S/N: CC-10987-1-1, 3500 RPM, 4.875 in. impeller dia. Motor: 5 HP, 208-230/460V, 13.2-12/6 Amps, 3450 RPM, 60 Hz, 3-phase. Ampco centrifugal pump, 2.5 x 2 ZC2, 4.875 in. impeller dia, 3500 RPM, s/n: V-56928-1-2. 5 HP, 208-230/460V, 13.2-12/6 Amps, 3450 RPM, 60Hz, 3-phase. Cleaning real motor: 1/3 HP, 230/460V, 1.7/.85 Amps, 1725 RPM, 3-phase, 60 Hz. Dual Rosedale filters: model 8-30-2SN-1-150-SVSB, max 150 PSI. Interior spray piping material: PVC plastic. Waste flume (drain channel included). Wash tank dimensions (approx.): 3 ft. W x 14 ft. L x 3 ft. H. Overall length: 16 ft.