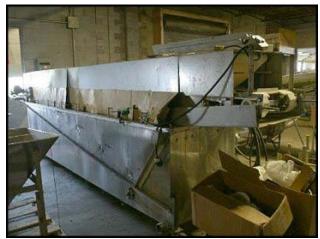

Stainless Steel Pass Through Tote Washer with 24 inch wide plastic conveyor belt. Conveyor frame, sump, cover, and filtration components are made of stainless steel. The unit does not have self-heating capability. Circulation and spray piping is PVC. Conveyor belt is modified for a previous application with 16 in. wide cutouts (24 in., 26in., and 32.25 in. long). Top spray piping is approximately 9.5 inches above belt. Conveyor drive: 1 HP, 208-230/460V, 3.6-3.4/1.7 Amps, 60 Hz, 3-phase. Ampco centrifugal pump, model: 2.5 x 2 DC2, S/N: CC-10987-1-1, 3500 RPM, 4.875 in. impeller dia. Motor: 5 HP, 208-230/460V, 13.2-12/6 Amps, 3450 RPM, 60 Hz, 3-phase. Ampco centrifugal pump, 2.5 x 2 ZC2, 4.875 in. impeller dia, 3500 RPM, s/n: V-56928-1-2. 5 HP, 208-230/460V, 13.2-12/6 Amps, 3450 RPM, 60Hz, 3-phase. Cleaning real motor: 1/3 HP, 230/460V, 1.7/.85 Amps, 1725 RPM, 3-phase, 60 Hz. Dual Rosedale filters: model 8-30-2SN-1-150-SVSB, max 150 PSI. Interior spray piping material: PVC plastic. Waste flume (drain channel included). Wash tank dimensions (approx.): 3 ft. W x 14 ft. L x 3 ft. H. Overall length: 16 ft.