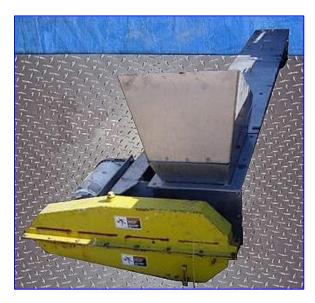

Stainless Steel Screw Auger Conveyor- 14 Ft. Screw auger dimensions: 12 in x 12 ft. 6 in. L. Pitch: 7-3/4 in. Infeed hopper dimensions: 35 in. L x 15 in. W. Guard screen has openings that are 3-1/4 in. L x 3-1/4 in. W. Leeson Washguard Motor, 3 hp, 1770 rpm, 208-230/460 V, 60 Hz, 8.2 FLA, 3 phase. LinkBelt/PrimeGear Speed Reducer, 15.09 ratio, 1750 input rpm, 117.29 final rpm, 109 in. torque. Inlets: (1) 24 in. L x 12 in. W infeed. Outlets: (1) 13 in. L x 13 in. W discharge. Overall dimensions: 15 ft. 4 in. L x 45 in. W x 42 in. H.