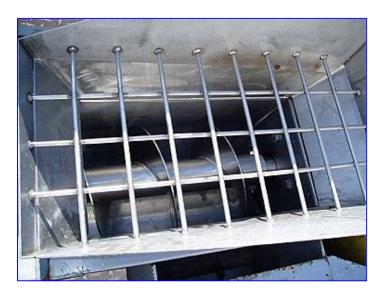

Stainless Steel Screw Auger Conveyor- 14 Ft. Screw auger dimensions: 12 in x 12 ft. 6 in. L. Pitch: 7-3/4 in. Infeed hopper dimensions: 35 in. L x 15 in. W. Guard screen has openings that are 3-1/4 in. L x 3-1/4 in. W. Leeson Washguard Motor, 3 hp, 1770 rpm, 208-230/460 V, 60 Hz, 8.2 FLA, 3 phase. LinkBelt/PrimeGear Speed Reducer, 15.09 ratio, 1750 input rpm, 117.29 final rpm, 109 in. torque. Inlets: (1) 24 in. L x 12 in. W infeed. Outlets: (1) 13 in. L x 13 in. W discharge. Overall dimensions: 15 ft. 4 in. L x 45 in. W x 42 in. H.