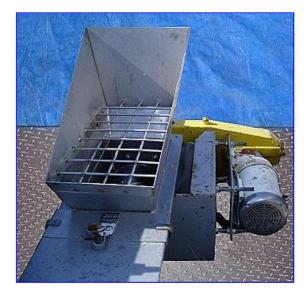

Stainless Steel Screw Auger Conveyor- 14 Ft. Screw auger dimensions: 12 in x 12 ft. 6 in. L. Pitch: 7-3/4 in. Infeed hopper dimensions: 35 in. L x 15 in. W. Guard screen has openings that are 3-1/4 in. L x 3-1/4 in. W. Leeson Washguard Motor, 3 hp, 1770 rpm, 208-230/460 V, 60 Hz, 8.2 FLA, 3 phase. LinkBelt/PrimeGear Speed Reducer, 15.09 ratio, 1750 input rpm, 117.29 final rpm, 109 in. torque. Inlets: (1) 24 in. L x 12 in. W infeed. Outlets: (1) 13 in. L x 13 in. W discharge. Overall dimensions: 15 ft. 4 in. L x 45 in. W x 42 in. H.