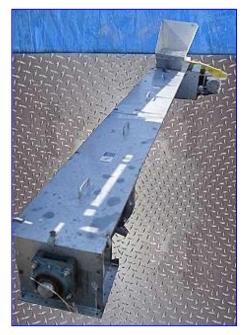

Stainless Steel Screw Auger Conveyor- 14 Ft. Screw auger dimensions: 12 in x 12 ft. 6 in. L. Pitch: 7-3/4 in. Infeed hopper dimensions: 35 in. L x 15 in. W. Guard screen has openings that are 3-1/4 in. L x 3-1/4 in. W. Leeson Washguard Motor, 3 hp, 1770 rpm, 208-230/460 V, 60 Hz, 8.2 FLA, 3 phase. LinkBelt/PrimeGear Speed Reducer, 15.09 ratio, 1750 input rpm, 117.29 final rpm, 109 in. torque. Inlets: (1) 24 in. L x 12 in. W infeed. Outlets: (1) 13 in. L x 13 in. W discharge. Overall dimensions: 15 ft. 4 in. L x 45 in. W x 42 in. H.