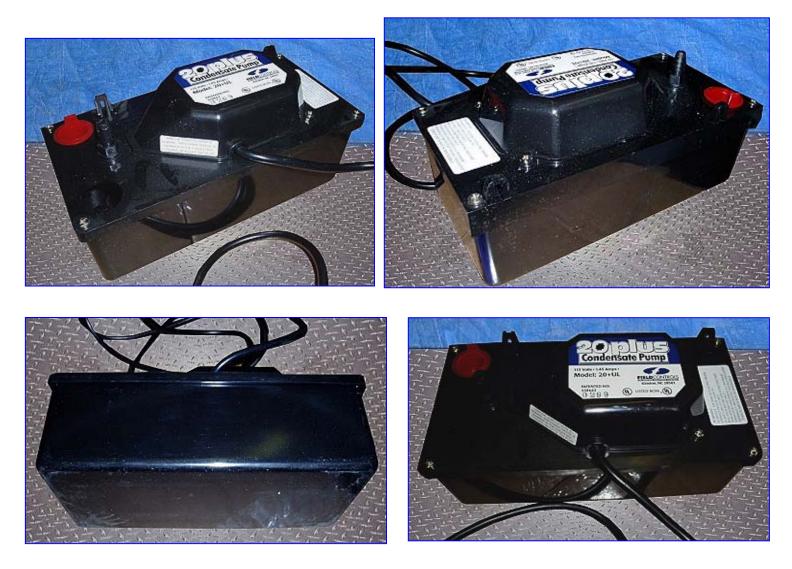

| Un-used Field Controls 20+ Condensate Pumps |               |
|---------------------------------------------|---------------|
| Mfg: 20 Plus                                | Model: 20 +UI |
| Stock No: AASE032                           | Serial No:    |

(2) Un-used Field Controls 20+ Condensate Pumps. Model: 20+UL. Capacity for 1, 5, 10, 15, 20 gallons: 95, 85, 70, 45, 0 gph, respectively. Electrical requirements: 115 V, 67 watts, 1.45 amps. Indoor use. Designed to automatically remove liquid from air conditioning, evaporative coils, and/or gas condensing warm air furnace. Specialty check valve prevents liquid backflow. Tough ABS plastic resists corrosion and impacts. Inlets: (1) 1-1/8 in. dia. port. Outlets: (1) 1 in. dia. port. Overall dimensions: 11 in. L x 5 in. W x 4-3/4 in. H.