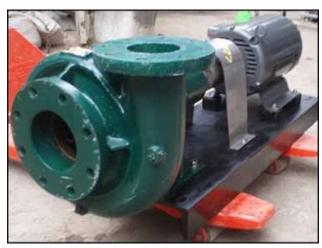

| Grundfos / Paco Pumps Centrifugal Pump |                      |
|----------------------------------------|----------------------|
| Mfg: Grundfos / Paco Pumps             | Model: 40955         |
| Stock No: ACEU77                       | Serial No: KRB47091B |

Grundfos / Paco Pumps Centrifugal Pump. Model: 40955. S/N: KRB47091B. Flow rate for new pump is 1200 gpm with required horsepower and pressure. Discuss with salesperson your process and product to determine if this refurbished pump should handle your specific duty. Impeller diameter: 9-1/2 in. Baldor Industrial Motor, 15 hp, 1760 rpm, 208-230/460 V, 41-38/19 amps, 60 Hz, 3 phase. Inlet: (1) 5 in. dia. flanged port. Outlet: (1) 4 in. dia. flanged port. Overall dimensions: 4 ft. 1 in. L x 1 ft. 4 in. W x 1 ft. 7 in. H. (ACN33).