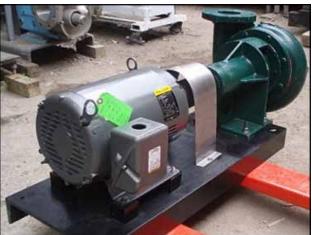

| Grundfos / Paco Pumps Centrifugal Pump |                      |
|----------------------------------------|----------------------|
| Mfg: Grundfos / Paco Pumps             | Model: 40955         |
| Stock No: ACEU77                       | Serial No: KRB47091B |

Grundfos / Paco Pumps Centrifugal Pump. Model: 40955. S/N: KRB47091B. Flow rate for new pump is 1200 gpm with required horsepower and pressure. Discuss with salesperson your process and product to determine if this refurbished pump should handle your specific duty. Impeller diameter: 9-1/2 in. Baldor Industrial Motor, 15 hp, 1760 rpm, 208-230/460 V, 41-38/19 amps, 60 Hz, 3 phase. Inlet: (1) 5 in. dia. flanged port. Outlet: (1) 4 in. dia. flanged port. Overall dimensions: 4 ft. 1 in. L x 1 ft. 4 in. W x 1 ft. 7 in. H. (ACN33).