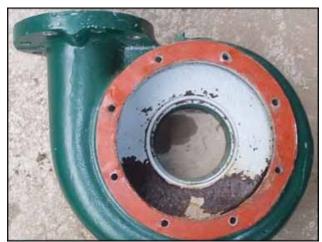

| Grundfos / Paco Pumps Centrifugal Pump |                      |
|----------------------------------------|----------------------|
| Mfg: Grundfos / Paco Pumps             | Model: 40955         |
| Stock No: ACEU77                       | Serial No: KRB47091B |

Grundfos / Paco Pumps Centrifugal Pump. Model: 40955. S/N: KRB47091B. Flow rate for new pump is 1200 gpm with required horsepower and pressure. Discuss with salesperson your process and product to determine if this refurbished pump should handle your specific duty. Impeller diameter: 9-1/2 in. Baldor Industrial Motor, 15 hp, 1760 rpm, 208-230/460 V, 41-38/19 amps, 60 Hz, 3 phase. Inlet: (1) 5 in. dia. flanged port. Outlet: (1) 4 in. dia. flanged port. Overall dimensions: 4 ft. 1 in. L x 1 ft. 4 in. W x 1 ft. 7 in. H. (ACN33).