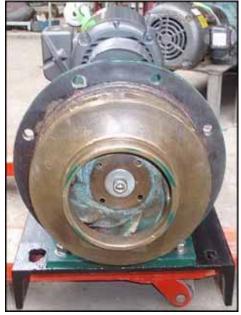

Grundfos / Paco Pumps Centrifugal Pump. Model: 40955. S/N: KRB47091B. Flow rate for new pump is 1200 gpm with required horsepower and pressure. Discuss with salesperson your process and product to determine if this refurbished pump should handle your specific duty. Impeller diameter: 9-1/2 in. Baldor Industrial Motor, 15 hp, 1760 rpm, 208-230/460 V, 41-38/19 amps, 60 Hz, 3 phase. Inlet: (1) 5 in. dia. flanged port. Outlet: (1) 4 in. dia. flanged port. Overall dimensions: 4 ft. 1 in. L x 1 ft. 4 in. W x 1 ft. 7 in. H. (ACN33).