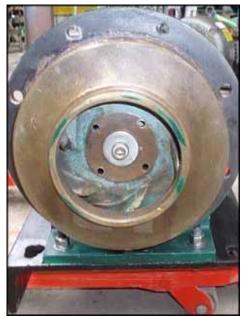

Grundfos / Paco Pumps Centrifugal Pump. Model: 40955. S/N: KRB47091B. Flow rate for new pump is 1200 gpm with required horsepower and pressure. Discuss with salesperson your process and product to determine if this refurbished pump should handle your specific duty. Impeller diameter: 9-1/2 in. Baldor Industrial Motor, 15 hp, 1760 rpm, 208-230/460 V, 41-38/19 amps, 60 Hz, 3 phase. Inlet: (1) 5 in. dia. flanged port. Outlet: (1) 4 in. dia. flanged port. Overall dimensions: 4 ft. 1 in. L x 1 ft. 4 in. W x 1 ft. 7 in. H. (ACN33).