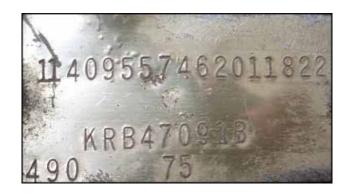

| Grundfos / Paco Pumps Centrifugal Pump |                      |
|----------------------------------------|----------------------|
| Mfg: Grundfos / Paco Pumps             | Model: 40955         |
| Stock No: ACEU77                       | Serial No: KRB47091B |

Grundfos / Paco Pumps Centrifugal Pump. Model: 40955. S/N: KRB47091B. Flow rate for new pump is 1200 gpm with required horsepower and pressure. Discuss with salesperson your process and product to determine if this refurbished pump should handle your specific duty. Impeller diameter: 9-1/2 in. Baldor Industrial Motor, 15 hp, 1760 rpm, 208-230/460 V, 41-38/19 amps, 60 Hz, 3 phase. Inlet: (1) 5 in. dia. flanged port. Outlet: (1) 4 in. dia. flanged port. Overall dimensions: 4 ft. 1 in. L x 1 ft. 4 in. W x 1 ft. 7 in. H. (ACN33).