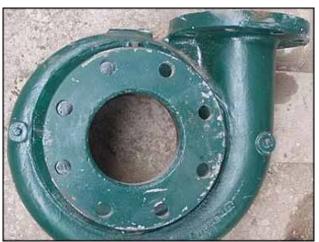

Grundfos / Paco Pumps Centrifugal Pump. Model: 40955. S/N: KRB47091B. Flow rate for new pump is 1200 gpm with required horsepower and pressure. Discuss with salesperson your process and product to determine if this refurbished pump should handle your specific duty. Impeller diameter: 9-1/2 in. Baldor Industrial Motor, 15 hp, 1760 rpm, 208-230/460 V, 41-38/19 amps, 60 Hz, 3 phase. Inlet: (1) 5 in. dia. flanged port. Outlet: (1) 4 in. dia. flanged port. Overall dimensions: 4 ft. 1 in. L x 1 ft. 4 in. W x 1 ft. 7 in. H. (ACN33).