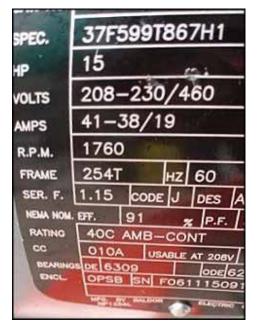

Grundfos / Paco Pumps Centrifugal Pump. Model: 40955. S/N: KRB47091B. Flow rate for new pump is 1200 gpm with required horsepower and pressure. Discuss with salesperson your process and product to determine if this refurbished pump should handle your specific duty. Impeller diameter: 9-1/2 in. Baldor Industrial Motor, 15 hp, 1760 rpm, 208-230/460 V, 41-38/19 amps, 60 Hz, 3 phase. Inlet: (1) 5 in. dia. flanged port. Outlet: (1) 4 in. dia. flanged port. Overall dimensions: 4 ft. 1 in. L x 1 ft. 4 in. W x 1 ft. 7 in. H. (ACN33).