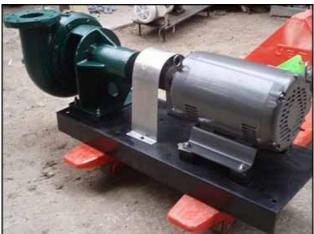

| Grundfos / Paco Pumps Centrifugal Pump |                      |
|----------------------------------------|----------------------|
| Mfg: Grundfos / Paco Pumps             | Model: 40955         |
| Stock No: ACEU77                       | Serial No: KRB47091B |

Grundfos / Paco Pumps Centrifugal Pump. Model: 40955. S/N: KRB47091B. Flow rate for new pump is 1200 gpm with required horsepower and pressure. Discuss with salesperson your process and product to determine if this refurbished pump should handle your specific duty. Impeller diameter: 9-1/2 in. Baldor Industrial Motor, 15 hp, 1760 rpm, 208-230/460 V, 41-38/19 amps, 60 Hz, 3 phase. Inlet: (1) 5 in. dia. flanged port. Outlet: (1) 4 in. dia. flanged port. Overall dimensions: 4 ft. 1 in. L x 1 ft. 4 in. W x 1 ft. 7 in. H. (ACN33).