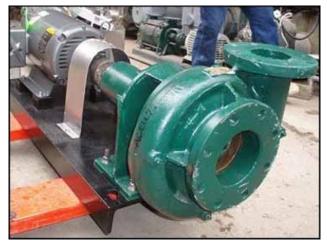

| Grundfos / Paco Pumps Centrifugal Pump |                      |
|----------------------------------------|----------------------|
| Mfg: Grundfos / Paco Pumps             | Model: 40955         |
| Stock No: ACEU77                       | Serial No: KRB47091B |

Grundfos / Paco Pumps Centrifugal Pump. Model: 40955. S/N: KRB47091B. Flow rate for new pump is 1200 gpm with required horsepower and pressure. Discuss with salesperson your process and product to determine if this refurbished pump should handle your specific duty. Impeller diameter: 9-1/2 in. Baldor Industrial Motor, 15 hp, 1760 rpm, 208-230/460 V, 41-38/19 amps, 60 Hz, 3 phase. Inlet: (1) 5 in. dia. flanged port. Outlet: (1) 4 in. dia. flanged port. Overall dimensions: 4 ft. 1 in. L x 1 ft. 4 in. W x 1 ft. 7 in. H. (ACN33).