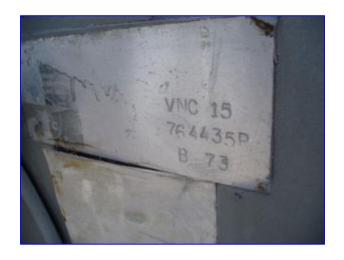

| Baltimore Aircoil Company Evaporative Condenser-15 Ton |                    |
|--------------------------------------------------------|--------------------|
| Mfg: Baltimore Aircoil Company                         | Model: VNC15       |
| Stock No. ACEU845                                      | Serial No. 764435P |

Baltimore Aircoil Company Evaporative Condenser-15 Ton. Model: VNC15, S/N: 764435P. Belt: B73. Airflow: 3800 cfm. (192) 1 in. dia. x 2 ft. 3 in. L tubes. Tube construction: galvanized steel. Inlets/outlets: 2 in. drain, 2 in. overflow, 1 in. makeup, (2) 3 in. refrigerant in/out, (2) 17 in. dia. manways. (1) 14 in. dia. Centrifugal fan. Pump motor: 1/3 hp, 3,450 rpm, 208-220/460 V, 1.8/0.9 amps, 60 amps, 3 phase. Pump inlet: 1-1/2 in.; outlet: 1 in. Fan motor: 3 hp. Pulley ratio: 3.2:1. Overall dimensions: 4 ft. L x 4 ft. W x 6 ft. 11 in. H.