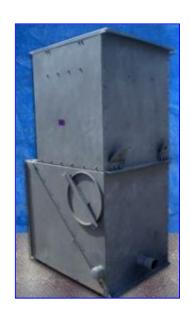

Baltimore Aircoil Company Evaporative Condenser-15 Ton. Model: VNC15, S/N: 764435P. Belt: B73. Airflow: 3800 cfm. (192) 1 in. dia. x 2 ft. 3 in. L tubes. Tube construction: galvanized steel. Inlets/outlets: 2 in. drain, 2 in. overflow, 1 in. makeup, (2) 3 in. refrigerant in/out, (2) 17 in. dia. manways. (1) 14 in. dia. Centrifugal fan. Pump motor: 1/3 hp, 3,450 rpm, 208-220/460 V, 1.8/0.9 amps, 60 amps, 3 phase. Pump inlet: 1-1/2 in.; outlet: 1 in. Fan motor: 3 hp. Pulley ratio: 3.2:1. Overall dimensions: 4 ft. L x 4 ft. W x 6 ft. 11 in. H.