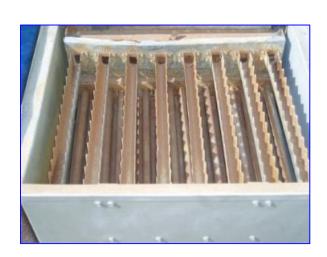

Baltimore Aircoil Company Evaporative Condenser-15 Ton. Model: VNC15, S/N: 764435P. Belt: B73. Airflow: 3800 cfm. (192) 1 in. dia. x 2 ft. 3 in. L tubes. Tube construction: galvanized steel. Inlets/outlets: 2 in. drain, 2 in. overflow, 1 in. makeup, (2) 3 in. refrigerant in/out, (2) 17 in. dia. manways. (1) 14 in. dia. Centrifugal fan. Pump motor: 1/3 hp, 3,450 rpm, 208-220/460 V, 1.8/0.9 amps, 60 amps, 3 phase. Pump inlet: 1-1/2 in.; outlet: 1 in. Fan motor: 3 hp. Pulley ratio: 3.2:1. Overall dimensions: 4 ft. L x 4 ft. W x 6 ft. 11 in. H.