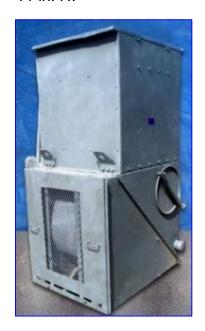

| Baltimore Aircoil Company Evaporative Condenser-15 Ton |                    |
|--------------------------------------------------------|--------------------|
| Mfg: Baltimore Aircoil Company                         | Model: VNC15       |
| Stock No. ACEU845                                      | Serial No. 764435P |

Baltimore Aircoil Company Evaporative Condenser-15 Ton. Model: VNC15, S/N: 764435P. Belt: B73. Airflow: 3800 cfm. (192) 1 in. dia. x 2 ft. 3 in. L tubes. Tube construction: galvanized steel. Inlets/outlets: 2 in. drain, 2 in. overflow, 1 in. makeup, (2) 3 in. refrigerant in/out, (2) 17 in. dia. manways. (1) 14 in. dia. Centrifugal fan. Pump motor: 1/3 hp, 3,450 rpm, 208-220/460 V, 1.8/0.9 amps, 60 amps, 3 phase. Pump inlet: 1-1/2 in.; outlet: 1 in. Fan motor: 3 hp. Pulley ratio: 3.2:1. Overall dimensions: 4 ft. L x 4 ft. W x 6 ft. 11 in. H.