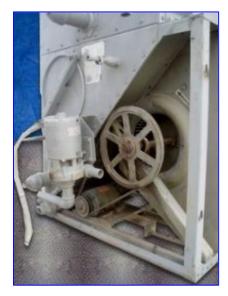

Baltimore Aircoil Company Evaporative Condenser-15 Ton. Model: VNC15, S/N: 764435P. Belt: B73. Airflow: 3800 cfm. (192) 1 in. dia. x 2 ft. 3 in. L tubes. Tube construction: galvanized steel. Inlets/outlets: 2 in. drain, 2 in. overflow, 1 in. makeup, (2) 3 in. refrigerant in/out, (2) 17 in. dia. manways. (1) 14 in. dia. Centrifugal fan. Pump motor: 1/3 hp, 3,450 rpm, 208-220/460 V, 1.8/0.9 amps, 60 amps, 3 phase. Pump inlet: 1-1/2 in.; outlet: 1 in. Fan motor: 3 hp. Pulley ratio: 3.2:1. Overall dimensions: 4 ft. L x 4 ft. W x 6 ft. 11 in. H.