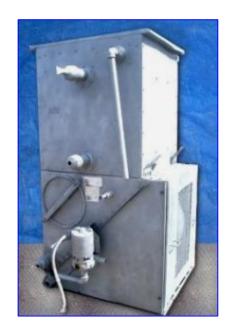

| Baltimore Aircoil Company Evaporative Condenser-15 Ton |                    |
|--------------------------------------------------------|--------------------|
| Mfg: Baltimore Aircoil Company                         | Model: VNC15       |
| Stock No. ACEU845                                      | Serial No. 764435P |

Baltimore Aircoil Company Evaporative Condenser-15 Ton. Model: VNC15, S/N: 764435P. Belt: B73. Airflow: 3800 cfm. (192) 1 in. dia. x 2 ft. 3 in. L tubes. Tube construction: galvanized steel. Inlets/outlets: 2 in. drain, 2 in. overflow, 1 in. makeup, (2) 3 in. refrigerant in/out, (2) 17 in. dia. manways. (1) 14 in. dia. Centrifugal fan. Pump motor: 1/3 hp, 3,450 rpm, 208-220/460 V, 1.8/0.9 amps, 60 amps, 3 phase. Pump inlet: 1-1/2 in.; outlet: 1 in. Fan motor: 3 hp. Pulley ratio: 3.2:1. Overall dimensions: 4 ft. L x 4 ft. W x 6 ft. 11 in. H.