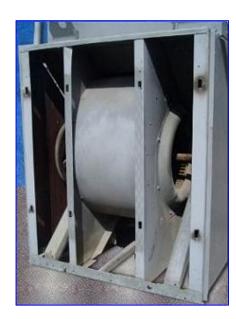

Baltimore Aircoil Company Evaporative Condenser-15 Ton. Model: VNC15, S/N: 764435P. Belt: B73. Airflow: 3800 cfm. (192) 1 in. dia. x 2 ft. 3 in. L tubes. Tube construction: galvanized steel. Inlets/outlets: 2 in. drain, 2 in. overflow, 1 in. makeup, (2) 3 in. refrigerant in/out, (2) 17 in. dia. manways. (1) 14 in. dia. Centrifugal fan. Pump motor: 1/3 hp, 3,450 rpm, 208-220/460 V, 1.8/0.9 amps, 60 amps, 3 phase. Pump inlet: 1-1/2 in.; outlet: 1 in. Fan motor: 3 hp. Pulley ratio: 3.2:1. Overall dimensions: 4 ft. L x 4 ft. W x 6 ft. 11 in. H.