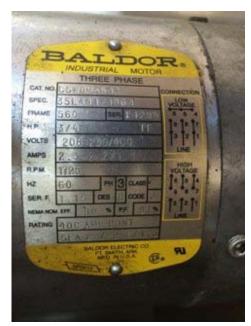

Gaulin MS18 Homogenizer. Nameplate info: model 2000-MS-2.5TPS, max cylinder design pressure 2,500 PSI, s/n: 98610158, Everett Massachusetts USA. Flowrate: 2,000 GPH. TPS: Tapered Poppet Seat Valves. Noted on the unit: Rebuilt 05-22-10 with Mod Kit. Pressure and flowrate can be modified/adjusted to suit your needs. Baldor Super-E Motor: 75 HP, 230/460V, 173/86.5 amps, 1780 RPM, 365T frame, 60 Hz, 3-phase, 1.15 S.F., code H, des B, TEFC enclosure. (2) Baldor motors: 0.75HP, 208-230/460V, 60 Hz, 3-phase.