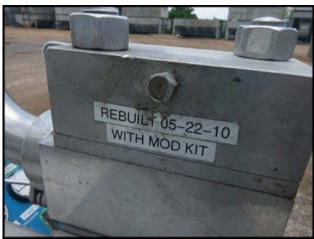

Gaulin MS18 Homogenizer. Nameplate info: model 2000-MS-2.5TPS, max cylinder design pressure 2,500 PSI, s/n: 98610158, Everett Massachusetts USA. Flowrate: 2,000 GPH. TPS: Tapered Poppet Seat Valves. Noted on the unit: Rebuilt 05-22-10 with Mod Kit. Pressure and flowrate can be modified/adjusted to suit your needs. Baldor Super-E Motor: 75 HP, 230/460V, 173/86.5 amps, 1780 RPM, 365T frame, 60 Hz, 3-phase, 1.15 S.F., code H, des B, TEFC enclosure. (2) Baldor motors: 0.75HP, 208-230/460V, 60 Hz, 3-phase.