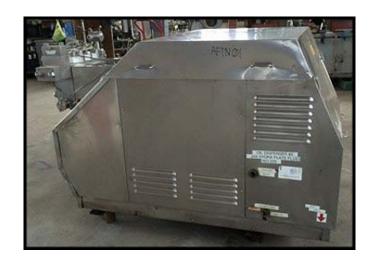

| Gaulin MS18 Homogenizer - 2500 PSI |                     |
|------------------------------------|---------------------|
| Mfg: Gaulin                        | Model: 2000MS25TPS  |
| Stock No: AFTN01                   | Serial No: 98610158 |

Gaulin MS18 Homogenizer. Nameplate info: model 2000-MS-2.5TPS, max cylinder design pressure 2,500 PSI, s/n: 98610158, Everett Massachusetts USA. Flowrate: 2,000 GPH. TPS: Tapered Poppet Seat Valves. Noted on the unit: Rebuilt 05-22-10 with Mod Kit. Pressure and flowrate can be modified/adjusted to suit your needs. Baldor Super-E Motor: 75 HP, 230/460V, 173/86.5 amps, 1780 RPM, 365T frame, 60 Hz, 3-phase, 1.15 S.F., code H, des B, TEFC enclosure. (2) Baldor motors: 0.75HP, 208-230/460V, 60 Hz, 3-phase.