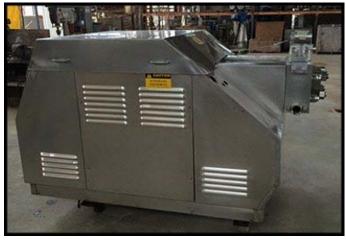

| Gaulin MS18 Homogenizer - 2500 PSI |                     |
|------------------------------------|---------------------|
| Mfg: Gaulin                        | Model: 2000MS25TPS  |
| Stock No: AFTN01                   | Serial No: 98610158 |

Gaulin MS18 Homogenizer. Nameplate info: model 2000-MS-2.5TPS, max cylinder design pressure 2,500 PSI, s/n: 98610158, Everett Massachusetts USA. Flowrate: 2,000 GPH. TPS: Tapered Poppet Seat Valves. Noted on the unit: Rebuilt 05-22-10 with Mod Kit. Pressure and flowrate can be modified/adjusted to suit your needs. Baldor Super-E Motor: 75 HP, 230/460V, 173/86.5 amps, 1780 RPM, 365T frame, 60 Hz, 3-phase, 1.15 S.F., code H, des B, TEFC enclosure. (2) Baldor motors: 0.75HP, 208-230/460V, 60 Hz, 3-phase.