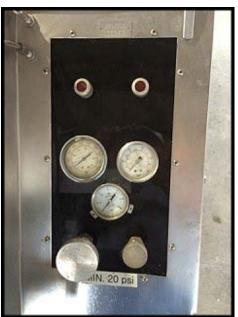

Gaulin MS18 Homogenizer. Nameplate info: model 2000-MS-2.5TPS, max cylinder design pressure 2,500 PSI, s/n: 98610158, Everett Massachusetts USA. Flowrate: 2,000 GPH. TPS: Tapered Poppet Seat Valves. Noted on the unit: Rebuilt 05-22-10 with Mod Kit. Pressure and flowrate can be modified/adjusted to suit your needs. Baldor Super-E Motor: 75 HP, 230/460V, 173/86.5 amps, 1780 RPM, 365T frame, 60 Hz, 3-phase, 1.15 S.F., code H, des B, TEFC enclosure. (2) Baldor motors: 0.75HP, 208-230/460V, 60 Hz, 3-phase.