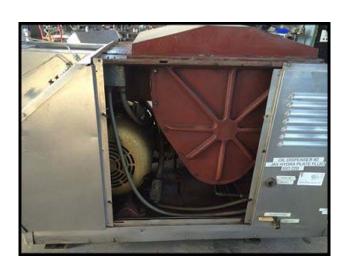

Gaulin MS18 Homogenizer. Nameplate info: model 2000-MS-2.5TPS, max cylinder design pressure 2,500 PSI, s/n: 98610158, Everett Massachusetts USA. Flowrate: 2,000 GPH. TPS: Tapered Poppet Seat Valves. Noted on the unit: Rebuilt 05-22-10 with Mod Kit. Pressure and flowrate can be modified/adjusted to suit your needs. Baldor Super-E Motor: 75 HP, 230/460V, 173/86.5 amps, 1780 RPM, 365T frame, 60 Hz, 3-phase, 1.15 S.F., code H, des B, TEFC enclosure. (2) Baldor motors: 0.75HP, 208-230/460V, 60 Hz, 3-phase.