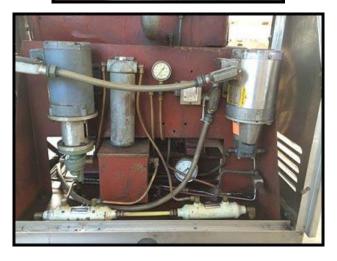

Gaulin MS18 Homogenizer. Nameplate info: model 2000-MS-2.5TPS, max cylinder design pressure 2,500 PSI, s/n: 98610158, Everett Massachusetts USA. Flowrate: 2,000 GPH. TPS: Tapered Poppet Seat Valves. Noted on the unit: Rebuilt 05-22-10 with Mod Kit. Pressure and flowrate can be modified/adjusted to suit your needs. Baldor Super-E Motor: 75 HP, 230/460V, 173/86.5 amps, 1780 RPM, 365T frame, 60 Hz, 3-phase, 1.15 S.F., code H, des B, TEFC enclosure. (2) Baldor motors: 0.75HP, 208-230/460V, 60 Hz, 3-phase.