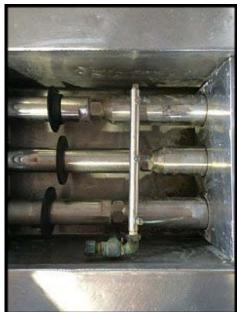

Gaulin MS18 Homogenizer. Nameplate info: model 2000-MS-2.5TPS, max cylinder design pressure 2,500 PSI, s/n: 98610158, Everett Massachusetts USA. Flowrate: 2,000 GPH. TPS: Tapered Poppet Seat Valves. Noted on the unit: Rebuilt 05-22-10 with Mod Kit. Pressure and flowrate can be modified/adjusted to suit your needs. Baldor Super-E Motor: 75 HP, 230/460V, 173/86.5 amps, 1780 RPM, 365T frame, 60 Hz, 3-phase, 1.15 S.F., code H, des B, TEFC enclosure. (2) Baldor motors: 0.75HP, 208-230/460V, 60 Hz, 3-phase.