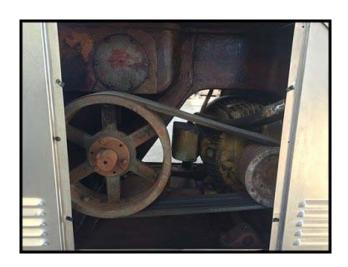

Gaulin MS18 Homogenizer. Nameplate info: model 2000-MS-2.5TPS, max cylinder design pressure 2,500 PSI, s/n: 98610158, Everett Massachusetts USA. Flowrate: 2,000 GPH. TPS: Tapered Poppet Seat Valves. Noted on the unit: Rebuilt 05-22-10 with Mod Kit. Pressure and flowrate can be modified/adjusted to suit your needs. Baldor Super-E Motor: 75 HP, 230/460V, 173/86.5 amps, 1780 RPM, 365T frame, 60 Hz, 3-phase, 1.15 S.F., code H, des B, TEFC enclosure. (2) Baldor motors: 0.75HP, 208-230/460V, 60 Hz, 3-phase.