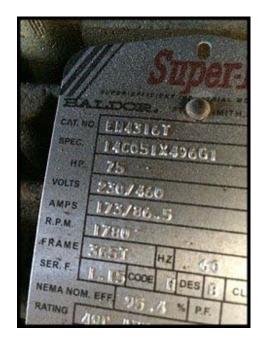

Gaulin MS18 Homogenizer. Nameplate info: model 2000-MS-2.5TPS, max cylinder design pressure 2,500 PSI, s/n: 98610158, Everett Massachusetts USA. Flowrate: 2,000 GPH. TPS: Tapered Poppet Seat Valves. Noted on the unit: Rebuilt 05-22-10 with Mod Kit. Pressure and flowrate can be modified/adjusted to suit your needs. Baldor Super-E Motor: 75 HP, 230/460V, 173/86.5 amps, 1780 RPM, 365T frame, 60 Hz, 3-phase, 1.15 S.F., code H, des B, TEFC enclosure. (2) Baldor motors: 0.75HP, 208-230/460V, 60 Hz, 3-phase.