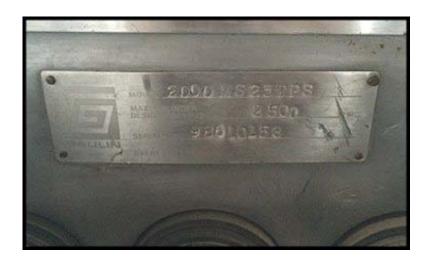

| Gaulin MS18 Homogenizer - 2500 PSI |                     |
|------------------------------------|---------------------|
| Mfg: Gaulin                        | Model: 2000MS25TPS  |
| Stock No: AFTN01                   | Serial No: 98610158 |

Gaulin MS18 Homogenizer. Nameplate info: model 2000-MS-2.5TPS, max cylinder design pressure 2,500 PSI, s/n: 98610158, Everett Massachusetts USA. Flowrate: 2,000 GPH. TPS: Tapered Poppet Seat Valves. Noted on the unit: Rebuilt 05-22-10 with Mod Kit. Pressure and flowrate can be modified/adjusted to suit your needs. Baldor Super-E Motor: 75 HP, 230/460V, 173/86.5 amps, 1780 RPM, 365T frame, 60 Hz, 3-phase, 1.15 S.F., code H, des B, TEFC enclosure. (2) Baldor motors: 0.75HP, 208-230/460V, 60 Hz, 3-phase.