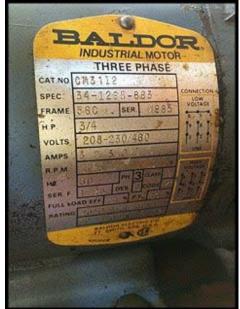

Gaulin MS18 Homogenizer. Nameplate info: model 2000-MS-2.5TPS, max cylinder design pressure 2,500 PSI, s/n: 98610158, Everett Massachusetts USA. Flowrate: 2,000 GPH. TPS: Tapered Poppet Seat Valves. Noted on the unit: Rebuilt 05-22-10 with Mod Kit. Pressure and flowrate can be modified/adjusted to suit your needs. Baldor Super-E Motor: 75 HP, 230/460V, 173/86.5 amps, 1780 RPM, 365T frame, 60 Hz, 3-phase, 1.15 S.F., code H, des B, TEFC enclosure. (2) Baldor motors: 0.75HP, 208-230/460V, 60 Hz, 3-phase.