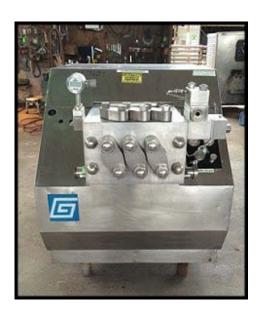

| Gaulin MS18 Homogenizer - 2500 PSI |                     |
|------------------------------------|---------------------|
| Mfg: Gaulin                        | Model: 2000MS25TPS  |
| Stock No: AFTN01                   | Serial No: 98610158 |

Gaulin MS18 Homogenizer. Nameplate info: model 2000-MS-2.5TPS, max cylinder design pressure 2,500 PSI, s/n: 98610158, Everett Massachusetts USA. Flowrate: 2,000 GPH. TPS: Tapered Poppet Seat Valves. Noted on the unit: Rebuilt 05-22-10 with Mod Kit. Pressure and flowrate can be modified/adjusted to suit your needs. Baldor Super-E Motor: 75 HP, 230/460V, 173/86.5 amps, 1780 RPM, 365T frame, 60 Hz, 3-phase, 1.15 S.F., code H, des B, TEFC enclosure. (2) Baldor motors: 0.75HP, 208-230/460V, 60 Hz, 3-phase.