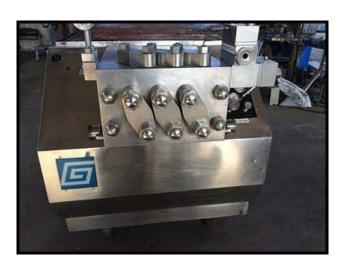

| Gaulin MS18 Homogenizer - 2500 PSI |                     |
|------------------------------------|---------------------|
| Mfg: Gaulin                        | Model: 2000MS25TPS  |
| Stock No: AFTN01                   | Serial No: 98610158 |

Gaulin MS18 Homogenizer. Nameplate info: model 2000-MS-2.5TPS, max cylinder design pressure 2,500 PSI, s/n: 98610158, Everett Massachusetts USA. Flowrate: 2,000 GPH. TPS: Tapered Poppet Seat Valves. Noted on the unit: Rebuilt 05-22-10 with Mod Kit. Pressure and flowrate can be modified/adjusted to suit your needs. Baldor Super-E Motor: 75 HP, 230/460V, 173/86.5 amps, 1780 RPM, 365T frame, 60 Hz, 3-phase, 1.15 S.F., code H, des B, TEFC enclosure. (2) Baldor motors: 0.75HP, 208-230/460V, 60 Hz, 3-phase.