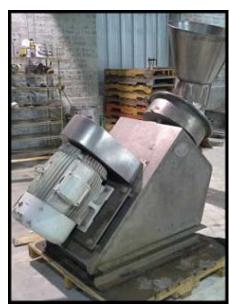

Hosokawa Bepex Rietz RA-12 Disintegrator. Model: RA3-12-K122. Serial No: RA-86001771. Motor: 40 HP, 230/460 Volt, 3545 RPM, TEFC. RA Series Disintegrators are widely used for fine pulping of many food products, and for fine dispersing and homogenizing in both the food and chemical industries. In addition, these Rietz disintegrators have the capability of doing high-speed shredding and wet grinding of many fibrous and other extremely tough materials. With stainless steel base. Overall dimensions: 29 in. W x 70 in. L x 65 in. H.