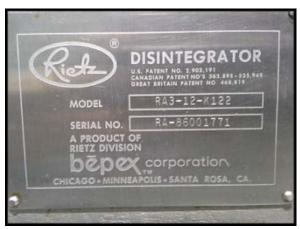

| Hosokawa Bepex Rietz RA-12 Disintegrator |                        |
|------------------------------------------|------------------------|
| Mfg: Hosokawa Bepex Rietz                | Model: RA3-12-K122     |
| Stock No: AGRP01.35                      | Serial No: RA-86001771 |

Hosokawa Bepex Rietz RA-12 Disintegrator. Model: RA3-12-K122. Serial No: RA-86001771. Motor: 40 HP, 230/460 Volt, 3545 RPM, TEFC. RA Series Disintegrators are widely used for fine pulping of many food products, and for fine dispersing and homogenizing in both the food and chemical industries. In addition, these Rietz disintegrators have the capability of doing high-speed shredding and wet grinding of many fibrous and other extremely tough materials. With stainless steel base. Overall dimensions: 29 in. W x 70 in. L x 65 in. H.