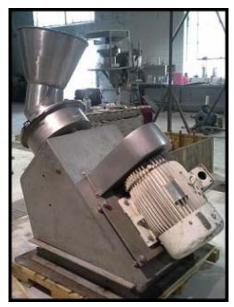

Hosokawa Bepex Rietz RA-12 Disintegrator. Model: RA3-12-K122. Serial No: RA-86001771. Motor: 40 HP, 230/460 Volt, 3545 RPM, TEFC. RA Series Disintegrators are widely used for fine pulping of many food products, and for fine dispersing and homogenizing in both the food and chemical industries. In addition, these Rietz disintegrators have the capability of doing high-speed shredding and wet grinding of many fibrous and other extremely tough materials. With stainless steel base. Overall dimensions: 29 in. W x 70 in. L x 65 in. H.