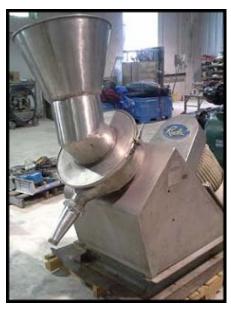

Hosokawa Bepex Rietz RA-12 Disintegrator. Model: RA3-12-K122. Serial No: RA-86001771. Motor: 40 HP, 230/460 Volt, 3545 RPM, TEFC. RA Series Disintegrators are widely used for fine pulping of many food products, and for fine dispersing and homogenizing in both the food and chemical industries. In addition, these Rietz disintegrators have the capability of doing high-speed shredding and wet grinding of many fibrous and other extremely tough materials. With stainless steel base. Overall dimensions: 29 in. W x 70 in. L x 65 in. H.