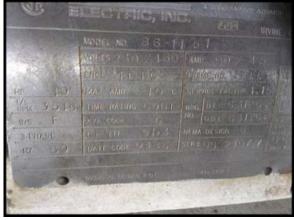

Hosokawa Bepex Rietz RA-12 Disintegrator. Model: RA3-12-K122. Serial No: RA-86001771. Motor: 40 HP, 230/460 Volt, 3545 RPM, TEFC. RA Series Disintegrators are widely used for fine pulping of many food products, and for fine dispersing and homogenizing in both the food and chemical industries. In addition, these Rietz disintegrators have the capability of doing high-speed shredding and wet grinding of many fibrous and other extremely tough materials. With stainless steel base. Overall dimensions: 29 in. W x 70 in. L x 65 in. H.