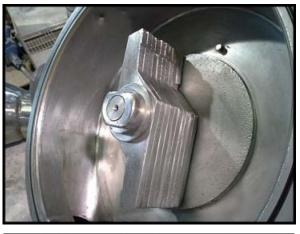

Hosokawa Bepex Rietz RA-12 Disintegrator. Model: RA3-12-K122. Serial No: RA-86001771. Motor: 40 HP, 230/460 Volt, 3545 RPM, TEFC. RA Series Disintegrators are widely used for fine pulping of many food products, and for fine dispersing and homogenizing in both the food and chemical industries. In addition, these Rietz disintegrators have the capability of doing high-speed shredding and wet grinding of many fibrous and other extremely tough materials. With stainless steel base. Overall dimensions: 29 in. W x 70 in. L x 65 in. H.