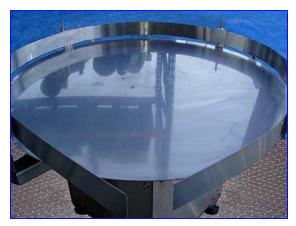

| AME Loading/Unloading 48 in. Turntable |            |
|----------------------------------------|------------|
| Mfg: AME                               | Model:     |
| Stock No. AMEQ01.21                    | Serial No. |

AME Loading/Unloading 48 in. Turntable Stainless Steel. Loading and Accumulating turntables come in diameters of 18 to 60 in. They provide a cost effective means of loading containers to a filling line. Powered by a 90 VDC drive with a fully adjustable controller to aid in bottle transfer and line speeds. Turntable features single guide rails. Baldor Motor, 1/4 hp, 28 rpm (final) 90 VDC, 2.25 amps, single phase. Overall dimensions: 48 in. dia. x 40 in. H. Baldor DC Drive Motor Speed Control, Cat No: BC138 (CN300A57), 115 VAC, 50/60 Hz, 3.5 amps AC/5.0 amps DC.