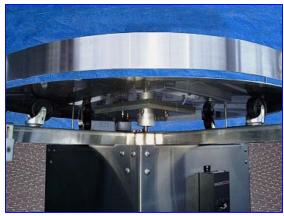

AME Loading/Unloading 48 in. Turntable Stainless Steel. Loading and Accumulating turntables come in diameters of 18 to 60 in. They provide a cost effective means of loading containers to a filling line. Powered by a 90 VDC drive with a fully adjustable controller to aid in bottle transfer and line speeds. Turntable features single guide rails. Baldor Motor, 1/4 hp, 28 rpm (final) 90 VDC, 2.25 amps, single phase. Overall dimensions: 48 in. dia. x 40 in. H. Baldor DC Drive Motor Speed Control, Cat No: BC138 (CN300A57), 115 VAC, 50/60 Hz, 3.5 amps AC/5.0 amps DC.