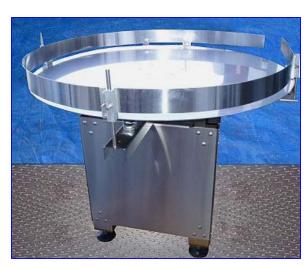

| AME Loading/Unloading 48 in. Turntable |            |
|----------------------------------------|------------|
| Mfg: AME                               | Model:     |
| Stock No. AMEQ01.21                    | Serial No. |

AME Loading/Unloading 48 in. Turntable Stainless Steel. Loading and Accumulating turntables come in diameters of 18 to 60 in. They provide a cost effective means of loading containers to a filling line. Powered by a 90 VDC drive with a fully adjustable controller to aid in bottle transfer and line speeds. Turntable features single guide rails. Baldor Motor, 1/4 hp, 28 rpm (final) 90 VDC, 2.25 amps, single phase. Overall dimensions: 48 in. dia. x 40 in. H. Baldor DC Drive Motor Speed Control, Cat No: BC138 (CN300A57), 115 VAC, 50/60 Hz, 3.5 amps AC/5.0 amps DC.