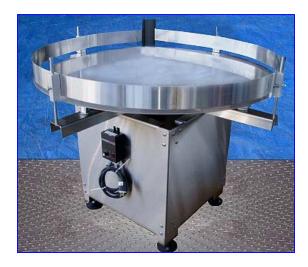

| AME Loading/Unloading 48 in. Turntable |            |
|----------------------------------------|------------|
| Mfg: AME                               | Model:     |
| Stock No. AMEQ01.21                    | Serial No. |

AME Loading/Unloading 48 in. Turntable Stainless Steel. Loading and Accumulating turntables come in diameters of 18 to 60 in. They provide a cost effective means of loading containers to a filling line. Powered by a 90 VDC drive with a fully adjustable controller to aid in bottle transfer and line speeds. Turntable features single guide rails. Baldor Motor, 1/4 hp, 28 rpm (final) 90 VDC, 2.25 amps, single phase. Overall dimensions: 48 in. dia. x 40 in. H. Baldor DC Drive Motor Speed Control, Cat No: BC138 (CN300A57), 115 VAC, 50/60 Hz, 3.5 amps AC/5.0 amps DC.