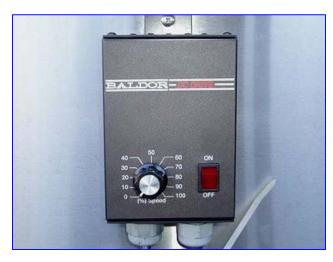

AME Loading/Unloading 48 in. Turntable Stainless Steel. Loading and Accumulating turntables come in diameters of 18 to 60 in. They provide a cost effective means of loading containers to a filling line. Powered by a 90 VDC drive with a fully adjustable controller to aid in bottle transfer and line speeds. Turntable features single guide rails. Baldor Motor, 1/4 hp, 28 rpm (final) 90 VDC, 2.25 amps, single phase. Overall dimensions: 48 in. dia. x 40 in. H. Baldor DC Drive Motor Speed Control, Cat No: BC138 (CN300A57), 115 VAC, 50/60 Hz, 3.5 amps AC/5.0 amps DC.