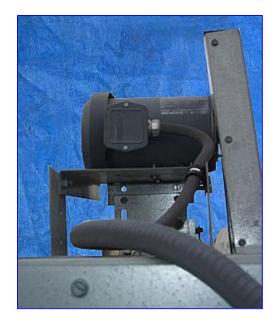

1998 Marley Aquatower Cooling Tower- 36 Ton. Model: 493A. S/N: 138705-1/B22152A/4841. Belt No: A112. Nominal tons are based upon 95 °F HW, 85 °F, CW, 78 °F WB, and 3 gpm/ton. The Aquatower is a space/energy-efficient cooling tower. It offers maintenance free operation with its heavy mill galvanizing on all steel components which prevents base metal corrosion. General Electric Motor, 2 hp, 1725 rpm, 208-230/460 V, 6.2-5.8/2.9 amps, 60 Hz, 3 phase. Inlets: (1) 4 in. dia. port. Outlets: (1) 2 in. dia. FNPT overflow port, (1) 4 in. dia. tower discharge port. Overall dimensions: 78-1/2 in. L x 58-1/2 in. W x 90 in. H.