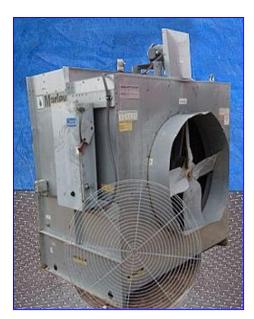

1998 Marley Aquatower Cooling Tower- 36 Ton. Model: 493A. S/N: 138705-1/B22152A/4841. Belt No: A112. Nominal tons are based upon 95 °F HW, 85 °F, CW, 78 °F WB, and 3 gpm/ton. The Aquatower is a space/energy-efficient cooling tower. It offers maintenance free operation with its heavy mill galvanizing on all steel components which prevents base metal corrosion. General Electric Motor, 2 hp, 1725 rpm, 208-230/460 V, 6.2-5.8/2.9 amps, 60 Hz, 3 phase. Inlets: (1) 4 in. dia. port. Outlets: (1) 2 in. dia. FNPT overflow port, (1) 4 in. dia. tower discharge port. Overall dimensions: 78-1/2 in. L x 58-1/2 in. W x 90 in. H.