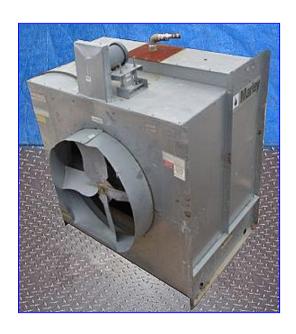

1998 Marley Aquatower Cooling Tower- 36 Ton. Model: 493A. S/N: 138705-1/B22152A/4841. Belt No: A112. Nominal tons are based upon 95 °F HW, 85 °F, CW, 78 °F WB, and 3 gpm/ton. The Aquatower is a space/energy-efficient cooling tower. It offers maintenance free operation with its heavy mill galvanizing on all steel components which prevents base metal corrosion. General Electric Motor, 2 hp, 1725 rpm, 208-230/460 V, 6.2-5.8/2.9 amps, 60 Hz, 3 phase. Inlets: (1) 4 in. dia. port. Outlets: (1) 2 in. dia. FNPT overflow port, (1) 4 in. dia. tower discharge port. Overall dimensions: 78-1/2 in. L x 58-1/2 in. W x 90 in. H.