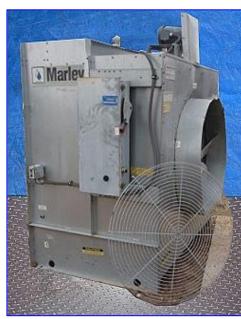

1998 Marley Aquatower Cooling Tower- 36 Ton. Model: 493A. S/N: 138705-1/B22152A/4841. Belt No: A112. Nominal tons are based upon 95 °F HW, 85 °F, CW, 78 °F WB, and 3 gpm/ton. The Aquatower is a space/energy-efficient cooling tower. It offers maintenance free operation with its heavy mill galvanizing on all steel components which prevents base metal corrosion. General Electric Motor, 2 hp, 1725 rpm, 208-230/460 V, 6.2-5.8/2.9 amps, 60 Hz, 3 phase. Inlets: (1) 4 in. dia. port. Outlets: (1) 2 in. dia. FNPT overflow port, (1) 4 in. dia. tower discharge port. Overall dimensions: 78-1/2 in. L x 58-1/2 in. W x 90 in. H.