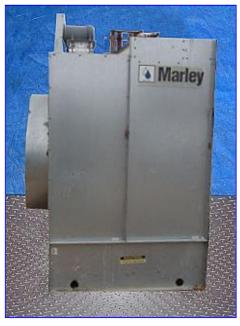

1998 Marley Aquatower Cooling Tower- 36 Ton. Model: 493A. S/N: 138705-1/B22152A/4841. Belt No: A112. Nominal tons are based upon 95 °F HW, 85 °F, CW, 78 °F WB, and 3 gpm/ton. The Aquatower is a space/energy-efficient cooling tower. It offers maintenance free operation with its heavy mill galvanizing on all steel components which prevents base metal corrosion. General Electric Motor, 2 hp, 1725 rpm, 208-230/460 V, 6.2-5.8/2.9 amps, 60 Hz, 3 phase. Inlets: (1) 4 in. dia. port. Outlets: (1) 2 in. dia. FNPT overflow port, (1) 4 in. dia. tower discharge port. Overall dimensions: 78-1/2 in. L x 58-1/2 in. W x 90 in. H.