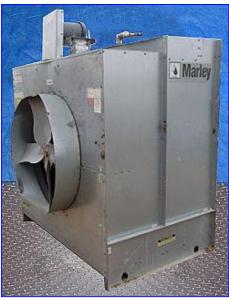

1998 Marley Aquatower Cooling Tower- 36 Ton. Model: 493A. S/N: 138705-1/B22152A/4841. Belt No: A112. Nominal tons are based upon 95 °F HW, 85 °F, CW, 78 °F WB, and 3 gpm/ton. The Aquatower is a space/energy-efficient cooling tower. It offers maintenance free operation with its heavy mill galvanizing on all steel components which prevents base metal corrosion. General Electric Motor, 2 hp, 1725 rpm, 208-230/460 V, 6.2-5.8/2.9 amps, 60 Hz, 3 phase. Inlets: (1) 4 in. dia. port. Outlets: (1) 2 in. dia. FNPT overflow port, (1) 4 in. dia. tower discharge port. Overall dimensions: 78-1/2 in. L x 58-1/2 in. W x 90 in. H.