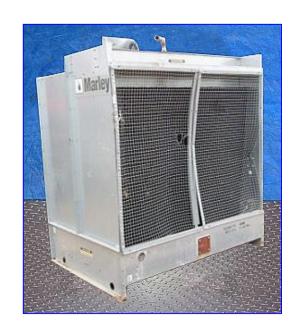

1998 Marley Aquatower Cooling Tower- 36 Ton. Model: 493A. S/N: 138705-1/B22152A/4841. Belt No: A112. Nominal tons are based upon 95 °F HW, 85 °F, CW, 78 °F WB, and 3 gpm/ton. The Aquatower is a space/energy-efficient cooling tower. It offers maintenance free operation with its heavy mill galvanizing on all steel components which prevents base metal corrosion. General Electric Motor, 2 hp, 1725 rpm, 208-230/460 V, 6.2-5.8/2.9 amps, 60 Hz, 3 phase. Inlets: (1) 4 in. dia. port. Outlets: (1) 2 in. dia. FNPT overflow port, (1) 4 in. dia. tower discharge port. Overall dimensions: 78-1/2 in. L x 58-1/2 in. W x 90 in. H.