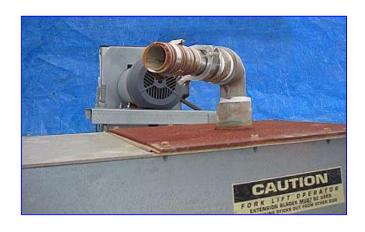

1998 Marley Aquatower Cooling Tower- 36 Ton. Model: 493A. S/N: 138705-1/B22152A/4841. Belt No: A112. Nominal tons are based upon 95 °F HW, 85 °F, CW, 78 °F WB, and 3 gpm/ton. The Aquatower is a space/energy-efficient cooling tower. It offers maintenance free operation with its heavy mill galvanizing on all steel components which prevents base metal corrosion. General Electric Motor, 2 hp, 1725 rpm, 208-230/460 V, 6.2-5.8/2.9 amps, 60 Hz, 3 phase. Inlets: (1) 4 in. dia. port. Outlets: (1) 2 in. dia. FNPT overflow port, (1) 4 in. dia. tower discharge port. Overall dimensions: 78-1/2 in. L x 58-1/2 in. W x 90 in. H.