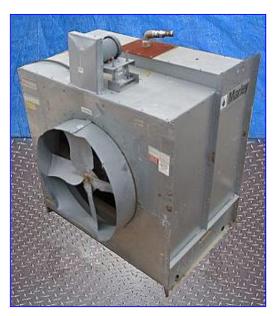

1998 Marley Aquatower Cooling Tower- 36 Ton. Model: 493A. S/N: 138705-1/B22152A/4841. Belt No: A112. Nominal tons are based upon 95 °F HW, 85 °F, CW, 78 °F WB, and 3 gpm/ton. The Aquatower is a space/energy-efficient cooling tower. It offers maintenance free operation with its heavy mill galvanizing on all steel components which prevents base metal corrosion. General Electric Motor, 2 hp, 1725 rpm, 208-230/460 V, 6.2-5.8/2.9 amps, 60 Hz, 3 phase. Inlets: (1) 4 in. dia. port. Outlets: (1) 2 in. dia. FNPT overflow port, (1) 4 in. dia. tower discharge port. Overall dimensions: 78-1/2 in. L x 58-1/2 in. W x 90 in. H.