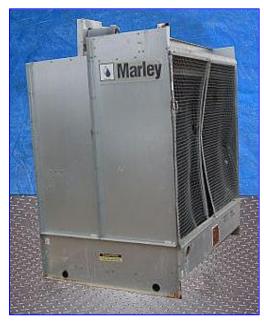

1998 Marley Aquatower Cooling Tower- 36 Ton. Model: 493A. S/N: 138705-1/B22152A/4841. Belt No: A112. Nominal tons are based upon 95 °F HW, 85 °F, CW, 78 °F WB, and 3 gpm/ton. The Aquatower is a space/energy-efficient cooling tower. It offers maintenance free operation with its heavy mill galvanizing on all steel components which prevents base metal corrosion. General Electric Motor, 2 hp, 1725 rpm, 208-230/460 V, 6.2-5.8/2.9 amps, 60 Hz, 3 phase. Inlets: (1) 4 in. dia. port. Outlets: (1) 2 in. dia. FNPT overflow port, (1) 4 in. dia. tower discharge port. Overall dimensions: 78-1/2 in. L x 58-1/2 in. W x 90 in. H.