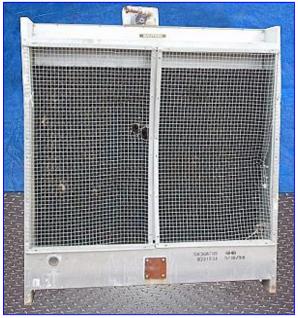

1998 Marley Aquatower Cooling Tower- 36 Ton. Model: 493A. S/N: 138705-1/B22152A/4841. Belt No: A112. Nominal tons are based upon 95 °F HW, 85 °F, CW, 78 °F WB, and 3 gpm/ton. The Aquatower is a space/energy-efficient cooling tower. It offers maintenance free operation with its heavy mill galvanizing on all steel components which prevents base metal corrosion. General Electric Motor, 2 hp, 1725 rpm, 208-230/460 V, 6.2-5.8/2.9 amps, 60 Hz, 3 phase. Inlets: (1) 4 in. dia. port. Outlets: (1) 2 in. dia. FNPT overflow port, (1) 4 in. dia. tower discharge port. Overall dimensions: 78-1/2 in. L x 58-1/2 in. W x 90 in. H.