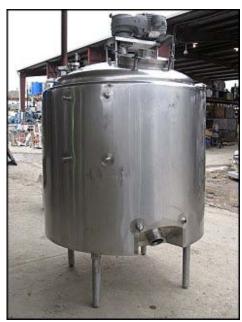

Girton Stainless Steel Processor- 300 Gallon. Model: VP300. Inside dimensions (straight wall): 48 in. dia. x 47 in. H. Key feature of the tank is its center-mounted bottom sweep agitator. The bottom sweep action of the agitator lifts and pushes horizontally and vertically while mixing. The movement ensures thorough mixing and aids in unloading product. US Synchrogear Motor, 3/4 hp, 1800/900 rpm, 30/15 rpm (final), 220 V, 2.5/2.3 amps, 60 Hz, 3 phase. Inlets: (1) 1/2 in. dia. FNPT (thermowell), (2) 2 in. dia. FNPT (steam), (3) 1-1/2 in. dia. ACME fittings, (2) 3 in. dia. ACME fittings, (1) 4 in. dia. S-line fitting. Outlets: (2) 1-1/2 in. dia. FNPT (steam), (1) 3 in. dia. discharge port. Overall dimensions: 87 in. L x 56 in. W x 93 in. H.