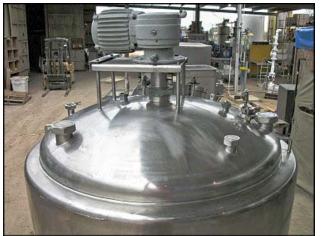

| Girton Stainless Steel Processor- 300 Gallon |              |
|----------------------------------------------|--------------|
| Mfg: Girton                                  | Model: VP300 |
| Stock No: APSG003                            | Serial No:   |

Girton Stainless Steel Processor- 300 Gallon. Model: VP300. Inside dimensions (straight wall): 48 in. dia. x 47 in. H. Key feature of the tank is its center-mounted bottom sweep agitator. The bottom sweep action of the agitator lifts and pushes horizontally and vertically while mixing. The movement ensures thorough mixing and aids in unloading product. US Synchrogear Motor, 3/4 hp, 1800/900 rpm, 30/15 rpm (final), 220 V, 2.5/2.3 amps, 60 Hz, 3 phase. Inlets: (1) 1/2 in. dia. FNPT (thermowell), (2) 2 in. dia. FNPT (steam), (3) 1-1/2 in. dia. ACME fittings, (2) 3 in. dia. ACME fittings, (1) 4 in. dia. S-line fitting. Outlets: (2) 1-1/2 in. dia. FNPT (steam), (1) 3 in. dia. discharge port. Overall dimensions: 87 in. L x 56 in. W x 93 in. H.