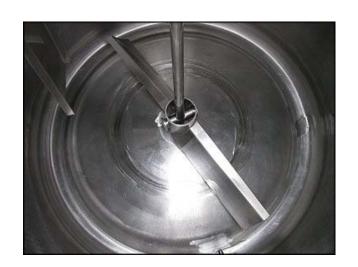

Girton Stainless Steel Processor- 300 Gallon. Model: VP300. Inside dimensions (straight wall): 48 in. dia. x 47 in. H. Key feature of the tank is its center-mounted bottom sweep agitator. The bottom sweep action of the agitator lifts and pushes horizontally and vertically while mixing. The movement ensures thorough mixing and aids in unloading product. US Synchrogear Motor, 3/4 hp, 1800/900 rpm, 30/15 rpm (final), 220 V, 2.5/2.3 amps, 60 Hz, 3 phase. Inlets: (1) 1/2 in. dia. FNPT (thermowell), (2) 2 in. dia. FNPT (steam), (3) 1-1/2 in. dia. ACME fittings, (2) 3 in. dia. ACME fittings, (1) 4 in. dia. S-line fitting. Outlets: (2) 1-1/2 in. dia. FNPT (steam), (1) 3 in. dia. discharge port. Overall dimensions: 87 in. L x 56 in. W x 93 in. H.