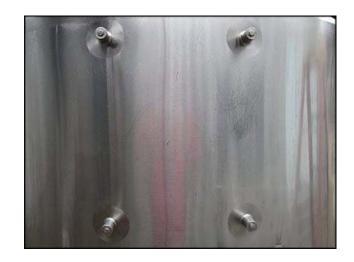

Girton Stainless Steel Processor- 300 Gallon. Model: VP300. Inside dimensions (straight wall): 48 in. dia. x 47 in. H. Key feature of the tank is its center-mounted bottom sweep agitator. The bottom sweep action of the agitator lifts and pushes horizontally and vertically while mixing. The movement ensures thorough mixing and aids in unloading product. US Synchrogear Motor, 3/4 hp, 1800/900 rpm, 30/15 rpm (final), 220 V, 2.5/2.3 amps, 60 Hz, 3 phase. Inlets: (1) 1/2 in. dia. FNPT (thermowell), (2) 2 in. dia. FNPT (steam), (3) 1-1/2 in. dia. ACME fittings, (2) 3 in. dia. ACME fittings, (1) 4 in. dia. S-line fitting. Outlets: (2) 1-1/2 in. dia. FNPT (steam), (1) 3 in. dia. discharge port. Overall dimensions: 87 in. L x 56 in. W x 93 in. H.