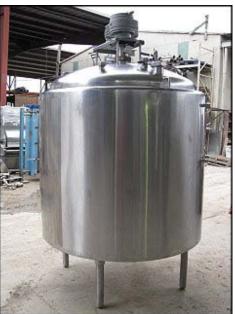

Girton Stainless Steel Processor- 300 Gallon. Model: VP300. Inside dimensions (straight wall): 48 in. dia. x 47 in. H. Key feature of the tank is its center-mounted bottom sweep agitator. The bottom sweep action of the agitator lifts and pushes horizontally and vertically while mixing. The movement ensures thorough mixing and aids in unloading product. US Synchrogear Motor, 3/4 hp, 1800/900 rpm, 30/15 rpm (final), 220 V, 2.5/2.3 amps, 60 Hz, 3 phase. Inlets: (1) 1/2 in. dia. FNPT (thermowell), (2) 2 in. dia. FNPT (steam), (3) 1-1/2 in. dia. ACME fittings, (2) 3 in. dia. ACME fittings, (1) 4 in. dia. S-line fitting. Outlets: (2) 1-1/2 in. dia. FNPT (steam), (1) 3 in. dia. discharge port. Overall dimensions: 87 in. L x 56 in. W x 93 in. H.