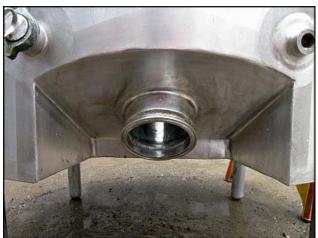

Girton Stainless Steel Processor- 300 Gallon. Model: VP300. Inside dimensions (straight wall): 48 in. dia. x 47 in. H. Key feature of the tank is its center-mounted bottom sweep agitator. The bottom sweep action of the agitator lifts and pushes horizontally and vertically while mixing. The movement ensures thorough mixing and aids in unloading product. US Synchrogear Motor, 3/4 hp, 1800/900 rpm, 30/15 rpm (final), 220 V, 2.5/2.3 amps, 60 Hz, 3 phase. Inlets: (1) 1/2 in. dia. FNPT (thermowell), (2) 2 in. dia. FNPT (steam), (3) 1-1/2 in. dia. ACME fittings, (2) 3 in. dia. ACME fittings, (1) 4 in. dia. S-line fitting. Outlets: (2) 1-1/2 in. dia. FNPT (steam), (1) 3 in. dia. discharge port. Overall dimensions: 87 in. L x 56 in. W x 93 in. H.