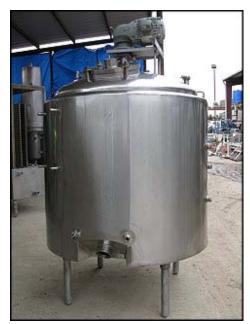

Girton Stainless Steel Processor- 300 Gallon. Model: VP300. Inside dimensions (straight wall): 48 in. dia. x 47 in. H. Key feature of the tank is its center-mounted bottom sweep agitator. The bottom sweep action of the agitator lifts and pushes horizontally and vertically while mixing. The movement ensures thorough mixing and aids in unloading product. US Synchrogear Motor, 3/4 hp, 1800/900 rpm, 30/15 rpm (final), 220 V, 2.5/2.3 amps, 60 Hz, 3 phase. Inlets: (1) 1/2 in. dia. FNPT (thermowell), (2) 2 in. dia. FNPT (steam), (3) 1-1/2 in. dia. ACME fittings, (2) 3 in. dia. ACME fittings, (1) 4 in. dia. S-line fitting. Outlets: (2) 1-1/2 in. dia. FNPT (steam), (1) 3 in. dia. discharge port. Overall dimensions: 87 in. L x 56 in. W x 93 in. H.