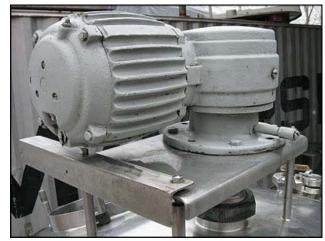

Girton Stainless Steel Processor- 300 Gallon. Model: VP300. Inside dimensions (straight wall): 48 in. dia. x 47 in. H. Key feature of the tank is its center-mounted bottom sweep agitator. The bottom sweep action of the agitator lifts and pushes horizontally and vertically while mixing. The movement ensures thorough mixing and aids in unloading product. US Synchrogear Motor, 3/4 hp, 1800/900 rpm, 30/15 rpm (final), 220 V, 2.5/2.3 amps, 60 Hz, 3 phase. Inlets: (1) 1/2 in. dia. FNPT (thermowell), (2) 2 in. dia. FNPT (steam), (3) 1-1/2 in. dia. ACME fittings, (2) 3 in. dia. ACME fittings, (1) 4 in. dia. S-line fitting. Outlets: (2) 1-1/2 in. dia. FNPT (steam), (1) 3 in. dia. discharge port. Overall dimensions: 87 in. L x 56 in. W x 93 in. H.