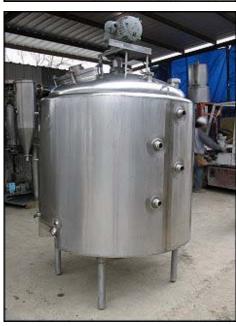

Girton Stainless Steel Processor- 300 Gallon. Model: VP300. Inside dimensions (straight wall): 48 in. dia. x 47 in. H. Key feature of the tank is its center-mounted bottom sweep agitator. The bottom sweep action of the agitator lifts and pushes horizontally and vertically while mixing. The movement ensures thorough mixing and aids in unloading product. US Synchrogear Motor, 3/4 hp, 1800/900 rpm, 30/15 rpm (final), 220 V, 2.5/2.3 amps, 60 Hz, 3 phase. Inlets: (1) 1/2 in. dia. FNPT (thermowell), (2) 2 in. dia. FNPT (steam), (3) 1-1/2 in. dia. ACME fittings, (2) 3 in. dia. ACME fittings, (1) 4 in. dia. S-line fitting. Outlets: (2) 1-1/2 in. dia. FNPT (steam), (1) 3 in. dia. discharge port. Overall dimensions: 87 in. L x 56 in. W x 93 in. H.