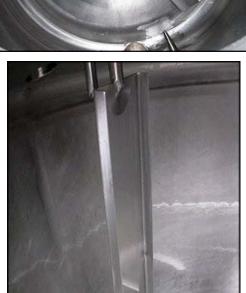

Girton Stainless Steel Processor- 300 Gallon. Model: VP300. Inside dimensions (straight wall): 48 in. dia. x 47 in. H. Key feature of the tank is its center-mounted bottom sweep agitator. The bottom sweep action of the agitator lifts and pushes horizontally and vertically while mixing. The movement ensures thorough mixing and aids in unloading product. US Synchrogear Motor, 3/4 hp, 1800/900 rpm, 30/15 rpm (final), 220 V, 2.5/2.3 amps, 60 Hz, 3 phase. Inlets: (1) 1/2 in. dia. FNPT (thermowell), (2) 2 in. dia. FNPT (steam), (3) 1-1/2 in. dia. ACME fittings, (2) 3 in. dia. ACME fittings, (1) 4 in. dia. S-line fitting. Outlets: (2) 1-1/2 in. dia. FNPT (steam), (1) 3 in. dia. discharge port. Overall dimensions: 87 in. L x 56 in. W x 93 in. H.