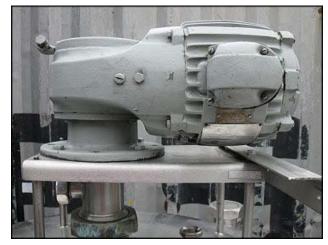

Girton Stainless Steel Processor- 300 Gallon. Model: VP300. Inside dimensions (straight wall): 48 in. dia. x 47 in. H. Key feature of the tank is its center-mounted bottom sweep agitator. The bottom sweep action of the agitator lifts and pushes horizontally and vertically while mixing. The movement ensures thorough mixing and aids in unloading product. US Synchrogear Motor, 3/4 hp, 1800/900 rpm, 30/15 rpm (final), 220 V, 2.5/2.3 amps, 60 Hz, 3 phase. Inlets: (1) 1/2 in. dia. FNPT (thermowell), (2) 2 in. dia. FNPT (steam), (3) 1-1/2 in. dia. ACME fittings, (2) 3 in. dia. ACME fittings, (1) 4 in. dia. S-line fitting. Outlets: (2) 1-1/2 in. dia. FNPT (steam), (1) 3 in. dia. discharge port. Overall dimensions: 87 in. L x 56 in. W x 93 in. H.