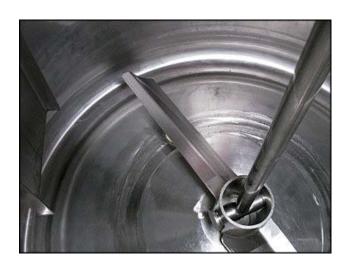

Girton Stainless Steel Processor- 300 Gallon. Model: VP300. Inside dimensions (straight wall): 48 in. dia. x 47 in. H. Key feature of the tank is its center-mounted bottom sweep agitator. The bottom sweep action of the agitator lifts and pushes horizontally and vertically while mixing. The movement ensures thorough mixing and aids in unloading product. US Synchrogear Motor, 3/4 hp, 1800/900 rpm, 30/15 rpm (final), 220 V, 2.5/2.3 amps, 60 Hz, 3 phase. Inlets: (1) 1/2 in. dia. FNPT (thermowell), (2) 2 in. dia. FNPT (steam), (3) 1-1/2 in. dia. ACME fittings, (2) 3 in. dia. ACME fittings, (1) 4 in. dia. S-line fitting. Outlets: (2) 1-1/2 in. dia. FNPT (steam), (1) 3 in. dia. discharge port. Overall dimensions: 87 in. L x 56 in. W x 93 in. H.