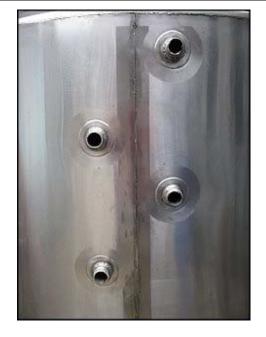

Girton Stainless Steel Processor- 300 Gallon. Model: VP300. Inside dimensions (straight wall): 48 in. dia. x 47 in. H. Key feature of the tank is its center-mounted bottom sweep agitator. The bottom sweep action of the agitator lifts and pushes horizontally and vertically while mixing. The movement ensures thorough mixing and aids in unloading product. US Synchrogear Motor, 3/4 hp, 1800/900 rpm, 30/15 rpm (final), 220 V, 2.5/2.3 amps, 60 Hz, 3 phase. Inlets: (1) 1/2 in. dia. FNPT (thermowell), (2) 2 in. dia. FNPT (steam), (3) 1-1/2 in. dia. ACME fittings, (2) 3 in. dia. ACME fittings, (1) 4 in. dia. S-line fitting. Outlets: (2) 1-1/2 in. dia. FNPT (steam), (1) 3 in. dia. discharge port. Overall dimensions: 87 in. L x 56 in. W x 93 in. H.