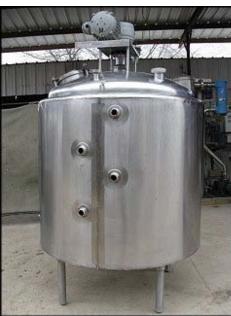

| Girton Stainless Steel Processor- 300 Gallon |              |
|----------------------------------------------|--------------|
| Mfg: Girton                                  | Model: VP300 |
| Stock No: APSG003                            | Serial No:   |

Girton Stainless Steel Processor- 300 Gallon. Model: VP300. Inside dimensions (straight wall): 48 in. dia. x 47 in. H. Key feature of the tank is its center-mounted bottom sweep agitator. The bottom sweep action of the agitator lifts and pushes horizontally and vertically while mixing. The movement ensures thorough mixing and aids in unloading product. US Synchrogear Motor, 3/4 hp, 1800/900 rpm, 30/15 rpm (final), 220 V, 2.5/2.3 amps, 60 Hz, 3 phase. Inlets: (1) 1/2 in. dia. FNPT (thermowell), (2) 2 in. dia. FNPT (steam), (3) 1-1/2 in. dia. ACME fittings, (2) 3 in. dia. ACME fittings, (1) 4 in. dia. S-line fitting. Outlets: (2) 1-1/2 in. dia. FNPT (steam), (1) 3 in. dia. discharge port. Overall dimensions: 87 in. L x 56 in. W x 93 in. H.