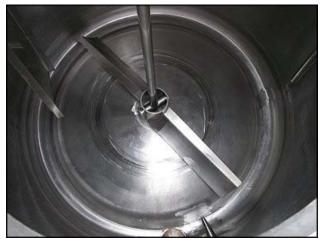

Girton Stainless Steel Processor- 300 Gallon. Model: VP300. Inside dimensions (straight wall): 48 in. dia. x 47 in. H. Key feature of the tank is its center-mounted bottom sweep agitator. The bottom sweep action of the agitator lifts and pushes horizontally and vertically while mixing. The movement ensures thorough mixing and aids in unloading product. US Synchrogear Motor, 3/4 hp, 1800/900 rpm, 30/15 rpm (final), 220 V, 2.5/2.3 amps, 60 Hz, 3 phase. Inlets: (1) 1/2 in. dia. FNPT (thermowell), (2) 2 in. dia. FNPT (steam), (3) 1-1/2 in. dia. ACME fittings, (2) 3 in. dia. ACME fittings, (1) 4 in. dia. S-line fitting. Outlets: (2) 1-1/2 in. dia. FNPT (steam), (1) 3 in. dia. discharge port. Overall dimensions: 87 in. L x 56 in. W x 93 in. H.