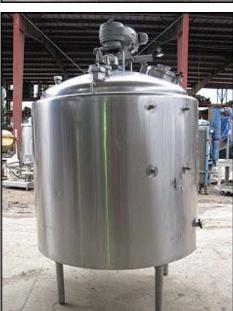

| Girton Stainless Steel Processor- 300 Gallon |              |
|----------------------------------------------|--------------|
| Mfg: Girton                                  | Model: VP300 |
| Stock No: APSG003                            | Serial No:   |

Girton Stainless Steel Processor- 300 Gallon. Model: VP300. Inside dimensions (straight wall): 48 in. dia. x 47 in. H. Key feature of the tank is its center-mounted bottom sweep agitator. The bottom sweep action of the agitator lifts and pushes horizontally and vertically while mixing. The movement ensures thorough mixing and aids in unloading product. US Synchrogear Motor, 3/4 hp, 1800/900 rpm, 30/15 rpm (final), 220 V, 2.5/2.3 amps, 60 Hz, 3 phase. Inlets: (1) 1/2 in. dia. FNPT (thermowell), (2) 2 in. dia. FNPT (steam), (3) 1-1/2 in. dia. ACME fittings, (2) 3 in. dia. ACME fittings, (1) 4 in. dia. S-line fitting. Outlets: (2) 1-1/2 in. dia. FNPT (steam), (1) 3 in. dia. discharge port. Overall dimensions: 87 in. L x 56 in. W x 93 in. H.