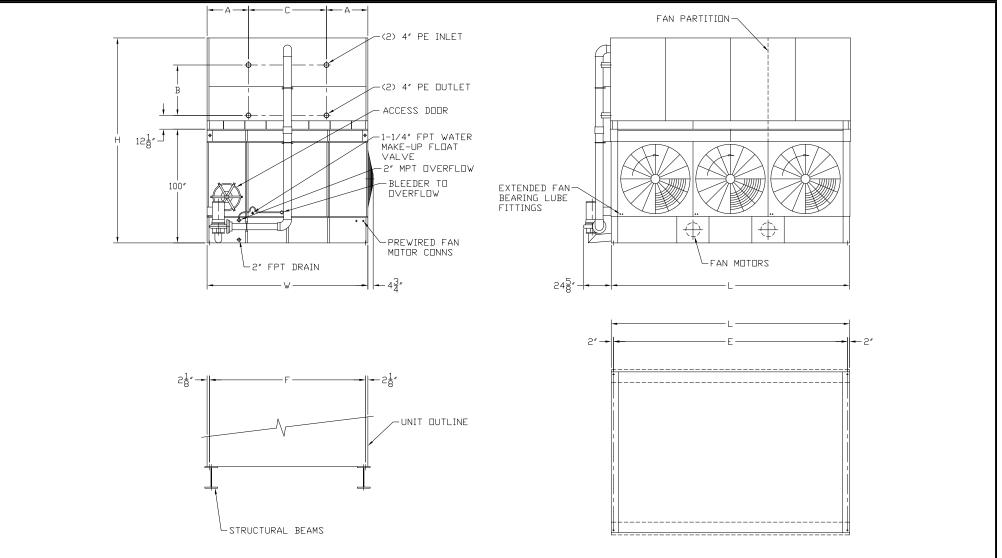

## **XLP XL805**

Registered To: Johnson Controls - USA - Eric Ramon

|    | Dimension List |    |        |    |        |   |          |    |          |            |            |  |  |
|----|----------------|----|--------|----|--------|---|----------|----|----------|------------|------------|--|--|
| A: | 36.4in         | B: | 44.3in | C: | 68.5in | Е | 208.0 in | F: | 137.0 in | H 180.3 in | L 211.0 in |  |  |
| W  | 141.3 in       |    |        |    |        |   |          |    |          |            |            |  |  |