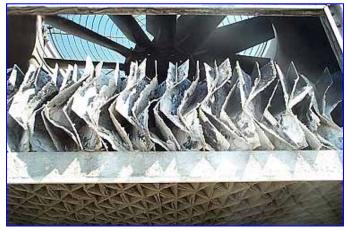

Recold MW-Series Closed Circuit Fluid Cooler- 18 Tons. Model: MWL-18B. S/N: 01708. Capacity min/max: 25-100 gpm. Coil volume: 42 gal. Airflow: 12,300 cfm. 3 ft. fan. Leeson motor, 5 hp, 1750 rpm, 208-230/460 V, 13.8-13/6.5 amps, 60 Hz, 3 phase. The MW-series is an induced draft, counter flow design fluid cooler. Recold Centrifugal Pump, impeller diameter: 3.38 in., (2) 1-1/2 in. female npt fittings. Motor, 1 hp, 3500 rpm, 208-230/460v, 60 Hz, 3 phase. 2 ft. 2 in., (1) L x 1 ft. 7 in. W access door. Inlets: (1) 3 in. dia. copper tubing (media). Outlets: (1) 3 in. dia. copper tubing (media). Outlets: (1) 3 in. dia. copper tubing (media), (1) 2 ½ in. dia. FNPT port (drain), (1) 2 ½ in. dia. FNPT port (overflow). (1) ½ in. pipe (makeup connection), (1) 1 in. dia. port (water). Overall dimensions: 5 ft. 2 in. L x 4 ft. 2 in. W x 9 ft. 2 in. H.(ACN205).(BE).