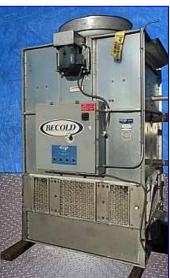

| Recold MW-Series Closed Circuit Fluid Cooler- 18 Tons |                  |
|-------------------------------------------------------|------------------|
| Mfg: Recold                                           | Model: MWL-18B   |
| Stock No: ASCS245.35a                                 | Serial No: 01708 |

Recold MW-Series Closed Circuit Fluid Cooler- 18 Tons. Model: MWL-18B. S/N: 01708. Capacity min/max: 25-100 gpm. Coil volume: 42 gal. Airflow: 12,300 cfm. 3 ft. fan. Leeson motor, 5 hp, 1750 rpm, 208-230/460 V, 13.8-13/6.5 amps, 60 Hz, 3 phase. The MW-series is an induced draft, counter flow design fluid cooler. Recold Centrifugal Pump, impeller diameter: 3.38 in., (2) 1-1/2 in. female npt fittings. Motor, 1 hp, 3500 rpm, 208-230/460v, 60 Hz, 3 phase. 2 ft. 2 in., (1) L x 1 ft. 7 in. W access door. Inlets: (1) 3 in. dia. copper tubing (media). Outlets: (1) 3 in. dia. copper tubing (media). Outlets: (1) 3 in. dia. copper tubing (media), (1) 2 ½ in. dia. FNPT port (drain), (1) 2 ½ in. dia. FNPT port (overflow). (1) ½ in. pipe (makeup connection), (1) 1 in. dia. port (water). Overall dimensions: 5 ft. 2 in. L x 4 ft. 2 in. W x 9 ft. 2 in. H.(ACN205).(BE).