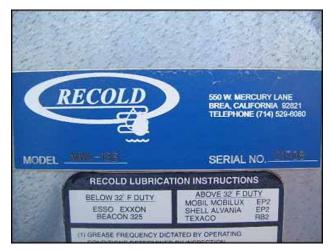

| Recold MW-Series Closed Circuit Fluid Cooler- 18 Tons |                  |
|-------------------------------------------------------|------------------|
| Mfg: Recold                                           | Model: MWL-18B   |
| Stock No: ASCS245.35a                                 | Serial No: 01708 |

Recold MW-Series Closed Circuit Fluid Cooler- 18 Tons. Model: MWL-18B. S/N: 01708. Capacity min/max: 25-100 gpm. Coil volume: 42 gal. Airflow: 12,300 cfm. 3 ft. fan. Leeson motor, 5 hp, 1750 rpm, 208-230/460 V, 13.8-13/6.5 amps, 60 Hz, 3 phase. The MW-series is an induced draft, counter flow design fluid cooler. Recold Centrifugal Pump, impeller diameter: 3.38 in., (2) 1-1/2 in. female npt fittings. Motor, 1 hp, 3500 rpm, 208-230/460v, 60 Hz, 3 phase. 2 ft. 2 in., (1) L x 1 ft. 7 in. W access door. Inlets: (1) 3 in. dia. copper tubing (media). Outlets: (1) 3 in. dia. copper tubing (media). Outlets: (1) 3 in. dia. copper tubing (media), (1) 2 ½ in. dia. FNPT port (drain), (1) 2 ½ in. dia. FNPT port (overflow). (1) ½ in. pipe (makeup connection), (1) 1 in. dia. port (water). Overall dimensions: 5 ft. 2 in. L x 4 ft. 2 in. W x 9 ft. 2 in. H.(ACN205).(BE).