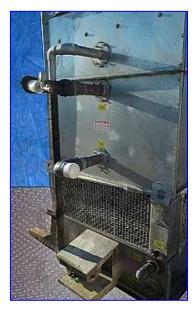

| Recold MW-Series Closed Circuit Fluid Cooler- 18 Tons |                  |
|-------------------------------------------------------|------------------|
| Mfg: Recold                                           | Model: MWL-18B   |
| Stock No: ASCS245.35a                                 | Serial No: 01708 |

Recold MW-Series Closed Circuit Fluid Cooler- 18 Tons. Model: MWL-18B. S/N: 01708. Capacity min/max: 25-100 gpm. Coil volume: 42 gal. Airflow: 12,300 cfm. 3 ft. fan. Leeson motor, 5 hp, 1750 rpm, 208-230/460 V, 13.8-13/6.5 amps, 60 Hz, 3 phase. The MW-series is an induced draft, counter flow design fluid cooler. Recold Centrifugal Pump, impeller diameter: 3.38 in., (2) 1-1/2 in. female npt fittings. Motor, 1 hp, 3500 rpm, 208-230/460v, 60 Hz, 3 phase. 2 ft. 2 in., (1) L x 1 ft. 7 in. W access door. Inlets: (1) 3 in. dia. copper tubing (media). Outlets: (1) 3 in. dia. copper tubing (media). Outlets: (1) 3 in. dia. copper tubing (media), (1) 2 ½ in. dia. FNPT port (drain), (1) 2 ½ in. dia. FNPT port (overflow). (1) ½ in. pipe (makeup connection), (1) 1 in. dia. port (water). Overall dimensions: 5 ft. 2 in. L x 4 ft. 2 in. W x 9 ft. 2 in. H.(ACN205).(BE).