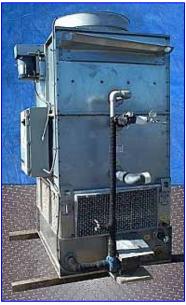

| Recold MW-Series Closed Circuit Fluid Cooler- 18 Tons |                  |
|-------------------------------------------------------|------------------|
| Mfg: Recold                                           | Model: MWL-18B   |
| Stock No: ASCS245.35a                                 | Serial No: 01708 |

Recold MW-Series Closed Circuit Fluid Cooler- 18 Tons. Model: MWL-18B. S/N: 01708. Capacity min/max: 25-100 gpm. Coil volume: 42 gal. Airflow: 12,300 cfm. 3 ft. fan. Leeson motor, 5 hp, 1750 rpm, 208-230/460 V, 13.8-13/6.5 amps, 60 Hz, 3 phase. The MW-series is an induced draft, counter flow design fluid cooler. Recold Centrifugal Pump, impeller diameter: 3.38 in., (2) 1-1/2 in. female npt fittings. Motor, 1 hp, 3500 rpm, 208-230/460v, 60 Hz, 3 phase. 2 ft. 2 in., (1) L x 1 ft. 7 in. W access door. Inlets: (1) 3 in. dia. copper tubing (media). Outlets: (1) 3 in. dia. copper tubing (media). Outlets: (1) 3 in. dia. copper tubing (media), (1) 2 ½ in. dia. FNPT port (drain), (1) 2 ½ in. dia. FNPT port (overflow). (1) ½ in. pipe (makeup connection), (1) 1 in. dia. port (water). Overall dimensions: 5 ft. 2 in. L x 4 ft. 2 in. W x 9 ft. 2 in. H.(ACN205).(BE).