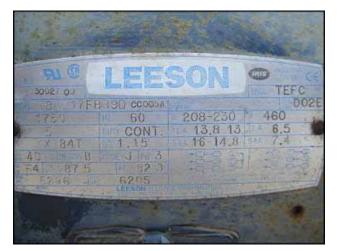

Recold MW-Series Closed Circuit Fluid Cooler- 18 Tons. Model: MWL-18B. S/N: 01708. Capacity min/max: 25-100 gpm. Coil volume: 42 gal. Airflow: 12,300 cfm. 3 ft. fan. Leeson motor, 5 hp, 1750 rpm, 208-230/460 V, 13.8-13/6.5 amps, 60 Hz, 3 phase. The MW-series is an induced draft, counter flow design fluid cooler. Recold Centrifugal Pump, impeller diameter: 3.38 in., (2) 1-1/2 in. female npt fittings. Motor, 1 hp, 3500 rpm, 208-230/460v, 60 Hz, 3 phase. 2 ft. 2 in., (1) L x 1 ft. 7 in. W access door. Inlets: (1) 3 in. dia. copper tubing (media). Outlets: (1) 3 in. dia. copper tubing (media). Outlets: (1) 3 in. dia. copper tubing (media), (1) 2 ½ in. dia. FNPT port (drain), (1) 2 ½ in. dia. FNPT port (overflow). (1) ½ in. pipe (makeup connection), (1) 1 in. dia. port (water). Overall dimensions: 5 ft. 2 in. L x 4 ft. 2 in. W x 9 ft. 2 in. H.(ACN205).(BE).