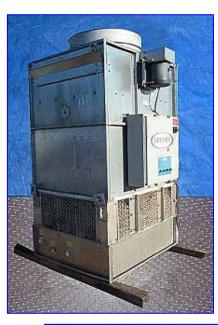

| Recold MW-Series Closed Circuit Fluid Cooler- 18 Tons |                  |
|-------------------------------------------------------|------------------|
| Mfg: Recold                                           | Model: MWL-18B   |
| Stock No: ASCS245.35a                                 | Serial No: 01708 |

Recold MW-Series Closed Circuit Fluid Cooler- 18 Tons. Model: MWL-18B. S/N: 01708. Capacity min/max: 25-100 gpm. Coil volume: 42 gal. Airflow: 12,300 cfm. 3 ft. fan. Leeson motor, 5 hp, 1750 rpm, 208-230/460 V, 13.8-13/6.5 amps, 60 Hz, 3 phase. The MW-series is an induced draft, counter flow design fluid cooler. Recold Centrifugal Pump, impeller diameter: 3.38 in., (2) 1-1/2 in. female npt fittings. Motor, 1 hp, 3500 rpm, 208-230/460v, 60 Hz, 3 phase. 2 ft. 2 in., (1) L x 1 ft. 7 in. W access door. Inlets: (1) 3 in. dia. copper tubing (media). Outlets: (1) 3 in. dia. copper tubing (media). Outlets: (1) 3 in. dia. copper tubing (media), (1) 2 ½ in. dia. FNPT port (drain), (1) 2 ½ in. dia. FNPT port (overflow). (1) ½ in. pipe (makeup connection), (1) 1 in. dia. port (water). Overall dimensions: 5 ft. 2 in. L x 4 ft. 2 in. W x 9 ft. 2 in. H.(ACN205).(BE).