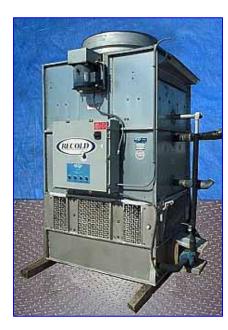

| Recold MW-Series Closed Circuit Fluid Cooler- 18 Tons |                  |
|-------------------------------------------------------|------------------|
| Mfg: Recold                                           | Model: MWL-18B   |
| Stock No: ASCS245.35a                                 | Serial No: 01708 |

Recold MW-Series Closed Circuit Fluid Cooler- 18 Tons. Model: MWL-18B. S/N: 01708. Capacity min/max: 25-100 gpm. Coil volume: 42 gal. Airflow: 12,300 cfm. 3 ft. fan. Leeson motor, 5 hp, 1750 rpm, 208-230/460 V, 13.8-13/6.5 amps, 60 Hz, 3 phase. The MW-series is an induced draft, counter flow design fluid cooler. Recold Centrifugal Pump, impeller diameter: 3.38 in., (2) 1-1/2 in. female npt fittings. Motor, 1 hp, 3500 rpm, 208-230/460v, 60 Hz, 3 phase. 2 ft. 2 in., (1) L x 1 ft. 7 in. W access door. Inlets: (1) 3 in. dia. copper tubing (media). Outlets: (1) 3 in. dia. copper tubing (media). Outlets: (1) 3 in. dia. copper tubing (media), (1) 2 ½ in. dia. FNPT port (drain), (1) 2 ½ in. dia. FNPT port (overflow). (1) ½ in. pipe (makeup connection), (1) 1 in. dia. port (water). Overall dimensions: 5 ft. 2 in. L x 4 ft. 2 in. W x 9 ft. 2 in. H.(ACN205).(BE).