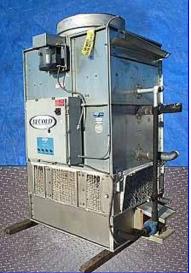

| Recold MW-Series Closed Circuit Fluid Cooler- 18 Tons |                  |
|-------------------------------------------------------|------------------|
| Mfg: Recold                                           | Model: MWL-18B   |
| Stock No: ASCS245.35a                                 | Serial No: 01708 |

Recold MW-Series Closed Circuit Fluid Cooler- 18 Tons. Model: MWL-18B. S/N: 01708. Capacity min/max: 25-100 gpm. Coil volume: 42 gal. Airflow: 12,300 cfm. 3 ft. fan. Leeson motor, 5 hp, 1750 rpm, 208-230/460 V, 13.8-13/6.5 amps, 60 Hz, 3 phase. The MW-series is an induced draft, counter flow design fluid cooler. Recold Centrifugal Pump, impeller diameter: 3.38 in., (2) 1-1/2 in. female npt fittings. Motor, 1 hp, 3500 rpm, 208-230/460v, 60 Hz, 3 phase. 2 ft. 2 in., (1) L x 1 ft. 7 in. W access door. Inlets: (1) 3 in. dia. copper tubing (media). Outlets: (1) 3 in. dia. copper tubing (media). Outlets: (1) 3 in. dia. copper tubing (media), (1) 2 ½ in. dia. FNPT port (drain), (1) 2 ½ in. dia. FNPT port (overflow). (1) ½ in. pipe (makeup connection), (1) 1 in. dia. port (water). Overall dimensions: 5 ft. 2 in. L x 4 ft. 2 in. W x 9 ft. 2 in. H.(ACN205).(BE).