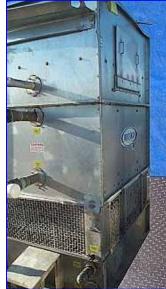

Recold MW-Series Closed Circuit Fluid Cooler- 18 Tons. Model: MWL-18B. S/N: 01708. Capacity min/max: 25-100 gpm. Coil volume: 42 gal. Airflow: 12,300 cfm. 3 ft. fan. Leeson motor, 5 hp, 1750 rpm, 208-230/460 V, 13.8-13/6.5 amps, 60 Hz, 3 phase. The MW-series is an induced draft, counter flow design fluid cooler. Recold Centrifugal Pump, impeller diameter: 3.38 in., (2) 1-1/2 in. female npt fittings. Motor, 1 hp, 3500 rpm, 208-230/460v, 60 Hz, 3 phase. 2 ft. 2 in., (1) L x 1 ft. 7 in. W access door. Inlets: (1) 3 in. dia. copper tubing (media). Outlets: (1) 3 in. dia. copper tubing (media). Outlets: (1) 3 in. dia. copper tubing (media), (1) 2 ½ in. dia. FNPT port (drain), (1) 2 ½ in. dia. FNPT port (overflow). (1) ½ in. pipe (makeup connection), (1) 1 in. dia. port (water). Overall dimensions: 5 ft. 2 in. L x 4 ft. 2 in. W x 9 ft. 2 in. H.(ACN205).(BE).