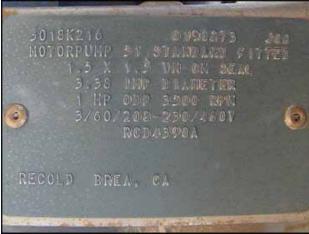

Recold MW-Series Closed Circuit Fluid Cooler- 18 Tons. Model: MWL-18B. S/N: 01708. Capacity min/max: 25-100 gpm. Coil volume: 42 gal. Airflow: 12,300 cfm. 3 ft. fan. Leeson motor, 5 hp, 1750 rpm, 208-230/460 V, 13.8-13/6.5 amps, 60 Hz, 3 phase. The MW-series is an induced draft, counter flow design fluid cooler. Recold Centrifugal Pump, impeller diameter: 3.38 in., (2) 1-1/2 in. female npt fittings. Motor, 1 hp, 3500 rpm, 208-230/460v, 60 Hz, 3 phase. 2 ft. 2 in., (1) L x 1 ft. 7 in. W access door. Inlets: (1) 3 in. dia. copper tubing (media). Outlets: (1) 3 in. dia. copper tubing (media). Outlets: (1) 3 in. dia. copper tubing (media), (1) 2 ½ in. dia. FNPT port (drain), (1) 2 ½ in. dia. FNPT port (overflow). (1) ½ in. pipe (makeup connection), (1) 1 in. dia. port (water). Overall dimensions: 5 ft. 2 in. L x 4 ft. 2 in. W x 9 ft. 2 in. H.(ACN205).(BE).