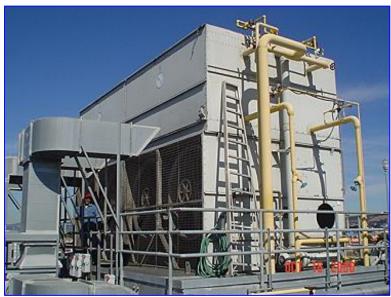

| Baltimore Aircoil Company Evaporative Condenser |                             |  |  |
|-------------------------------------------------|-----------------------------|--|--|
| Mfg: Baltimore Aircoil Company                  | Model: VC2-982              |  |  |
| Stock No. ASLC002.                              | Serial No <u>.</u> 94201484 |  |  |

Baltimore Aircoil Company Evaporative Condenser-1240 Tons. Model VC2-982. S/N 94201484. Belt No. 2BP150 With pan heaters, 14,882 mbh @95 °F condensing and 66 °F wetbulb.