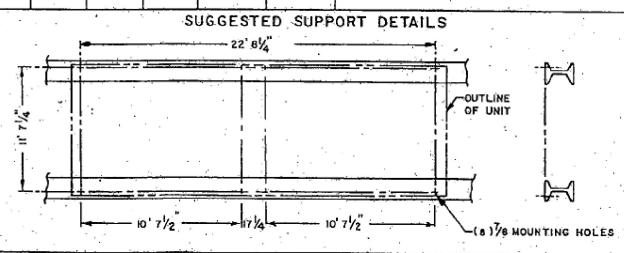

## NOTES:

- I. THE RECOMMENDED SUPPORT ARRANGEMENT FOR C2000 UNITS .
- I THE RECOMMENDED SUPPORT ARRANGEMENT FOR CROOD UNITS
  CONSISTS OF TWO PARALLEL 1-BEAMS EXTENDING THE FULL
  LENGTH OF THE UNIT, EUPPORTS AND ANCHOR BOLTS ARE TO
  BE DESIGNED AND FURNISHED BY OTHERS.

  2. ALL SUPPORTING BEAMS ARE TO BE FLUSH AND LEVEL AT TOP
  AND MUST BE ORIENTED RELATIVE TO GAGE LINE AS SHOWN.
  3. RECOMMENDED DESIGN LOADS FOR EACH BEAM SHOULD BE
  TOWN OF THE TOTAL UNIT OPERATING WEIGHT APPLIED AS A
  UNIFORM LOAD TO EACH BEAM BEAMS SHOULD BE DESIGNED
  IM ACCORDANCE WITH STANDARD STRUCTURES. IM ACCORDANCE WITH STANDARD STRUCTURAL PRACTICE. THE MAXIMUM ALLOWABLE DEFLECTION OF BEAMS UNDER
- 4. ALL MOUNTING HOLES ARE VE INCH DIAMETER AT THE
- IF VIBRATION ISOLATORS ARE USED, A RAIL OR CHANNEL MUST BE PROVIDED BETWEEN THE UNIT AND THE ISOLATORS TO PROVIDE CONTINUOUS UNIT EUPPORT, ADDITIONALLY, THE SUPPORT BEAMS MUST BE DESIGNED TO ACCOMMODATE THE OVERALL LENGTH AND MOUNTING MOLE LOCATION OF THE ISOLATORS WHICH MAY DIFFER FROM THOSE OF THE UNIT.

  REFER TO VIBRATION ISOLATOR DRAWINGS FOR THIS DATA,

ES.

LL DIMENSIONS ARE IN FEET AND INCHES. WEIGHTS ARE IN POUNDS.

NEESS OTHERWISE INDICATED, ALL CONNECTIONS 6 INCHES AND SMALLER ARE MPT AND CONNECTIONS B INCHES AND AREER ARE BEVELLED FOR WELDING.