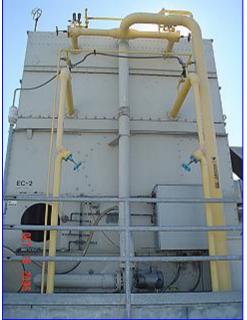

| Baltimore Aircoil Company Evaporative Condenser |                             |  |  |
|-------------------------------------------------|-----------------------------|--|--|
| Mfg: Baltimore Aircoil Company                  | Model: VC2-982              |  |  |
| Stock No. ASLC002.                              | Serial No <u>.</u> 94201484 |  |  |

Baltimore Aircoil Company Evaporative Condenser-1240 Tons. Model VC2-982. S/N 94201484. Belt No. 2BP150 With pan heaters, 14,882 mbh @95 °F condensing and 66 °F wetbulb.