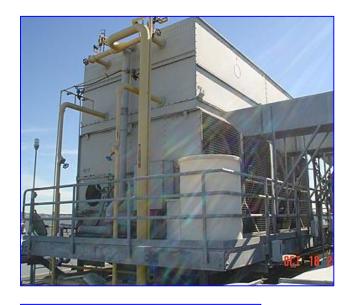

| Baltimore Aircoil Company Evaporative Condenser |                             |  |  |
|-------------------------------------------------|-----------------------------|--|--|
| Mfg: Baltimore Aircoil Company                  | Model: VC2-982              |  |  |
| Stock No. ASLC002.                              | Serial No <u>.</u> 94201484 |  |  |

Baltimore Aircoil Company Evaporative Condenser-1240 Tons. Model VC2-982. S/N 94201484. Belt No. 2BP150 With pan heaters, 14,882 mbh @95 °F condensing and 66 °F wetbulb.