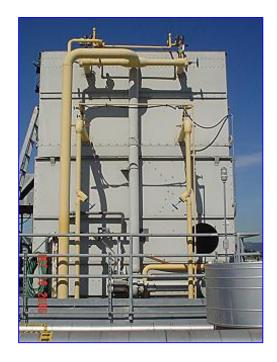

| Baltimore Aircoil Company Evaporative Condenser |                             |  |  |
|-------------------------------------------------|-----------------------------|--|--|
| Mfg: Baltimore Aircoil Company                  | Model: VC2-982              |  |  |
| Stock No. ASLC002.                              | Serial No <u>.</u> 94201484 |  |  |

Baltimore Aircoil Company Evaporative Condenser-1240 Tons. Model VC2-982. S/N 94201484. Belt No. 2BP150 With pan heaters, 14,882 mbh @95 °F condensing and 66 °F wetbulb.