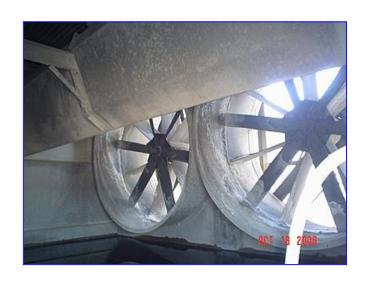

| Baltimore Aircoil Company Evaporative Condenser |                             |  |  |
|-------------------------------------------------|-----------------------------|--|--|
| Mfg: Baltimore Aircoil Company                  | Model: VC2-982              |  |  |
| Stock No. ASLC002.                              | Serial No <u>.</u> 94201484 |  |  |

Baltimore Aircoil Company Evaporative Condenser-1240 Tons. Model VC2-982. S/N 94201484. Belt No. 2BP150 With pan heaters, 14,882 mbh @95 °F condensing and 66 °F wetbulb.