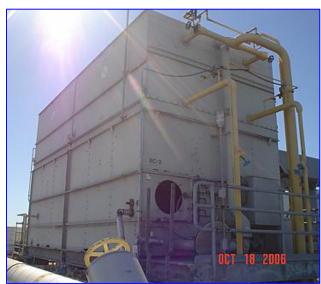

| Baltimore Aircoil Company Evaporative Condenser |                             |  |  |
|-------------------------------------------------|-----------------------------|--|--|
| Mfg: Baltimore Aircoil Company                  | Model: VC2-982              |  |  |
| Stock No. ASLC002.                              | Serial No <u>.</u> 94201484 |  |  |

Baltimore Aircoil Company Evaporative Condenser-1240 Tons. Model VC2-982. S/N 94201484. Belt No. 2BP150 With pan heaters, 14,882 mbh @95 °F condensing and 66 °F wetbulb.