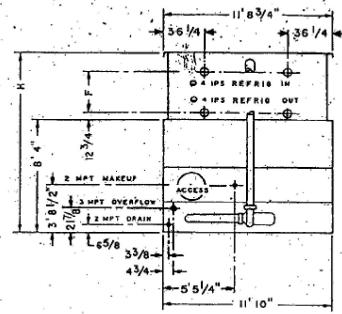

## I.P.S. BEVELLED FOR WELDING

| . 60  | F-4-44 | MOTOR | LOCATI | 10.11 |
|-------|--------|-------|--------|-------|
| T M J | FAN    | MOIOR | LUCAI  | UN.   |

| HODEL NO.           | APPROX.<br>SHIPPING<br>WEIGHT | APPROX.<br>OPERATING<br>WEIGHT | HEAVIEST<br>SECTION<br>(COIL) |       | н         |
|---------------------|-------------------------------|--------------------------------|-------------------------------|-------|-----------|
| <del>C3C03</del> -X | 30570                         | 405.00                         | 00501                         | 33/4  | 13/3/6"   |
| C2CC2-L             | 30670                         | 19600                          | 10300                         | 331/4 | 12-7/2    |
| 98693 L             | 31010                         | 51210                          | 12370                         | 431/3 | 14 43/4   |
| C2583 M             | 31930                         | 542 CO                         | 12370                         | 121/2 | 14'-43/4" |
| VCZ-98Z             | 38590                         | 58 460                         | 14440                         | 513/4 | 14-6"     |
|                     |                               |                                |                               | 1.1   |           |

  REFER TO VIBRATION ISOLATOR DRAWINGS FOR THIS DATA,

ES.

LL DIMENSIONS ARE IN FEET AND INCHES. WEIGHTS ARE IN POUNDS.

NEESS OTHERWISE INDICATED, ALL CONNECTIONS 6 INCHES AND SMALLER ARE MPT AND CONNECTIONS B INCHES AND AREER ARE BEVELLED FOR WELDING.

MEANSIONS SHOWING LOCATION OF COLL CONNECTIONS ARE APPROXIATE AND SHOULD NOT BE USED FOR PREFABRICATION F. CONNECTING PIPHES.

PRAT WATER, OVERFLOW, AND COLL CONNECTIONS ARE PROVIDED ON BOTH ENDS OF THE UNIT. ONLY ONE MAKE-UP CONNECTION FURNISHED; ON THE END INDICATED.