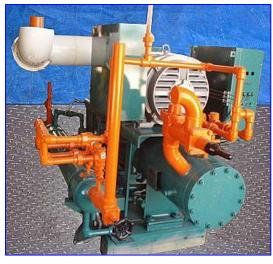

| Frick Rotary Screw Compressor Unit-125 HP |            |
|-------------------------------------------|------------|
| Mfg:                                      | Model:     |
| Stock No. ASLC016.                        | Serial No. |

Frick Rotary Screw Compressor Unit. Model: RXB 50. S/N: S0273NFMCTHAA3. Frick Sales Order: 209503-21. Refrigerant: R-717, max speed 3600 rpm, max design pressure 300 psi. Rotary Screw Compressor, Model/Serial No. XJS120S0982D. Refrigerant: NH3/R22, vol. ratio: 2 2 . 5 0, max speed 3600 rpm, max design pressure 362 psig. 125 hp, 460 V, 3 phase, 60 hz, fla 153.7. Hours 89,169. (ACN300).

Note: the following pictures show the exact unit prior to removal.

The following pictures show the unit removed and stored at our facility in Edinburg, TX