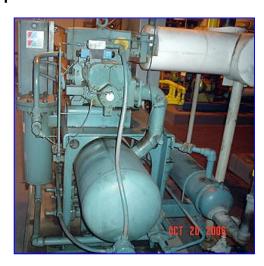

| Frick Rotary Screw Compressor Unit-125 HP |            |
|-------------------------------------------|------------|
| Mfg:                                      | Model:     |
| Stock No. ASLC016.                        | Serial No. |

Frick Rotary Screw Compressor Unit. Model: RXB 50. S/N: S0273NFMCTHAA3. Frick Sales Order: 209503-21. Refrigerant: R-717, max speed 3600 rpm, max design pressure 300 psi. Rotary Screw Compressor, Model/Serial No. XJS120S0982D. Refrigerant: NH3/R22, vol. ratio: 2 2 . 5 0, max speed 3600 rpm, max design pressure 362 psig. 125 hp, 460 V, 3 phase, 60 hz, fla 153.7. Hours 89,169. (ACN300).

Note: the following pictures show the exact unit prior to removal.

The following pictures show the unit removed and stored at our facility in Edinburg, TX