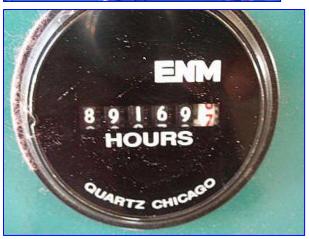

Frick Rotary Screw Compressor Unit. Model: RXB 50. S/N: S0273NFMCTHAA3. Frick Sales Order: 209503-21. Refrigerant: R-717, max speed 3600 rpm, max design pressure 300 psi. Rotary Screw Compressor, Model/Serial No. XJS120S0982D. Refrigerant: NH3/R22, vol. ratio: 2 2 . 5 0, max speed 3600 rpm, max design pressure 362 psig. 125 hp, 460 V, 3 phase, 60 hz, fla 153.7. Hours 89,169. (ACN300).