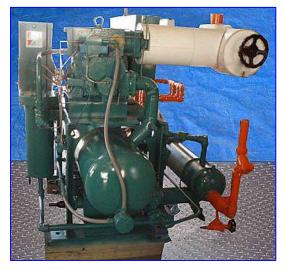

| Frick Rotary Screw Compressor Unit-125 HP |            |
|-------------------------------------------|------------|
| Mfg:                                      | Model:     |
| Stock No. ASLC016.                        | Serial No. |

Frick Rotary Screw Compressor Unit. Model: RXB 50. S/N: S0273NFMCTHAA3. Frick Sales Order: 209503-21. Refrigerant: R-717, max speed 3600 rpm, max design pressure 300 psi. Rotary Screw Compressor, Model/Serial No. XJS120S0982D. Refrigerant: NH3/R22, vol. ratio: 2 2 . 5 0, max speed 3600 rpm, max design pressure 362 psig. 125 hp, 460 V, 3 phase, 60 hz, fla 153.7. Hours 89,169. (ACN300).

Note: the following pictures show the exact unit prior to removal.

The following pictures show the unit removed and stored at our facility in Edinburg, TX