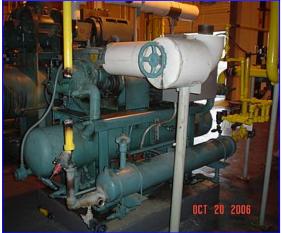

| Frick Rotary Screw Compressor Unit-125 HP |            |
|-------------------------------------------|------------|
| Mfg:                                      | Model:     |
| Stock No. ASLC016.                        | Serial No. |

Frick Rotary Screw Compressor Unit. Model: RXB 50. S/N: S0273NFMCTHAA3. Frick Sales Order: 209503-21. Refrigerant: R-717, max speed 3600 rpm, max design pressure 300 psi. Rotary Screw Compressor, Model/Serial No. XJS120S0982D. Refrigerant: NH3/R22, vol. ratio: 2 2 . 5 0, max speed 3600 rpm, max design pressure 362 psig. 125 hp, 460 V, 3 phase, 60 hz, fla 153.7. Hours 89,169. (ACN300).

Note: the following pictures show the exact unit prior to removal.

The following pictures show the unit removed and stored at our facility in Edinburg, TX