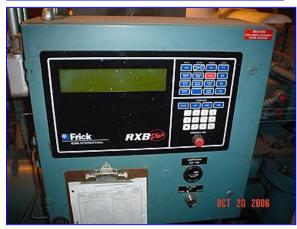

Frick Rotary Screw Compressor Unit. Model: RXB 50. S/N: S0273NFMCTHAA3. Frick Sales Order: 209503-21. Refrigerant: R-717, max speed 3600 rpm, max design pressure 300 psi. Rotary Screw Compressor, Model/Serial No. XJS120S0982D. Refrigerant: NH3/R22, vol. ratio: 2 2 . 5 0, max speed 3600 rpm, max design pressure 362 psig. 125 hp, 460 V, 3 phase, 60 hz, fla 153.7. Hours 89,169. (ACN300).