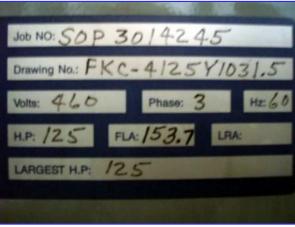

Frick Rotary Screw Compressor Unit. Model: RXB 50. S/N: S0273NFMCTHAA3. Frick Sales Order: 209503-21. Refrigerant: R-717, max speed 3600 rpm, max design pressure 300 psi. Rotary Screw Compressor, Model/Serial No. XJS120S0982D. Refrigerant: NH3/R22, vol. ratio: 2 2 . 5 0, max speed 3600 rpm, max design pressure 362 psig. 125 hp, 460 V, 3 phase, 60 hz, fla 153.7. Hours 89,169. (ACN300).