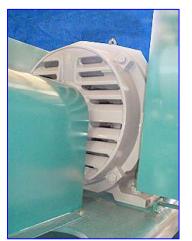

Frick Rotary Screw Compressor Unit. Model: RXB 50. S/N: S0273NFMCTHAA3. Frick Sales Order: 209503-21. Refrigerant: R-717, max speed 3600 rpm, max design pressure 300 psi. Rotary Screw Compressor, Model/Serial No. XJS120S0982D. Refrigerant: NH3/R22, vol. ratio: 2 2 . 5 0, max speed 3600 rpm, max design pressure 362 psig. 125 hp, 460 V, 3 phase, 60 hz, fla 153.7. Hours 89,169. (ACN300).

Note: the following pictures show the exact unit prior to removal.

The following pictures show the unit removed and stored at our facility in Edinburg, TX