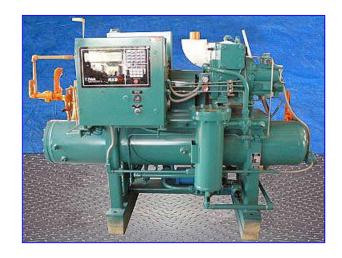

| Frick Rotary Screw Compressor Unit-125 HP |            |
|-------------------------------------------|------------|
| Mfg:                                      | Model:     |
| Stock No. ASLC016.                        | Serial No. |

Frick Rotary Screw Compressor Unit. Model: RXB 50. S/N: S0273NFMCTHAA3. Frick Sales Order: 209503-21. Refrigerant: R-717, max speed 3600 rpm, max design pressure 300 psi. Rotary Screw Compressor, Model/Serial No. XJS120S0982D. Refrigerant: NH3/R22, vol. ratio: 2 2 . 5 0, max speed 3600 rpm, max design pressure 362 psig. 125 hp, 460 V, 3 phase, 60 hz, fla 153.7. Hours 89,169. (ACN300).

Note: the following pictures show the exact unit prior to removal.

The following pictures show the unit removed and stored at our facility in Edinburg, TX