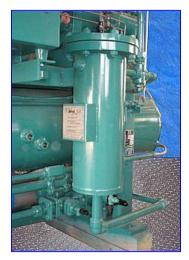

Frick Rotary Screw Compressor Unit. Model: RXB 50. S/N: S0273NFMCTHAA3. Frick Sales Order: 209503-21. Refrigerant: R-717, max speed 3600 rpm, max design pressure 300 psi. Rotary Screw Compressor, Model/Serial No. XJS120S0982D. Refrigerant: NH3/R22, vol. ratio: 2 2 . 5 0, max speed 3600 rpm, max design pressure 362 psig. 125 hp, 460 V, 3 phase, 60 hz, fla 153.7. Hours 89,169. (ACN300).

Note: the following pictures show the exact unit prior to removal.

The following pictures show the unit removed and stored at our facility in Edinburg, TX