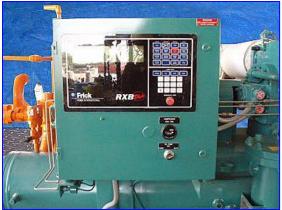

Frick Rotary Screw Compressor Unit. Model: RXB 50. S/N: S0273NFMCTHAA3. Frick Sales Order: 209503-21. Refrigerant: R-717, max speed 3600 rpm, max design pressure 300 psi. Rotary Screw Compressor, Model/Serial No. XJS120S0982D. Refrigerant: NH3/R22, vol. ratio: 2 2 . 5 0, max speed 3600 rpm, max design pressure 362 psig. 125 hp, 460 V, 3 phase, 60 hz, fla 153.7. Hours 89,169. (ACN300).