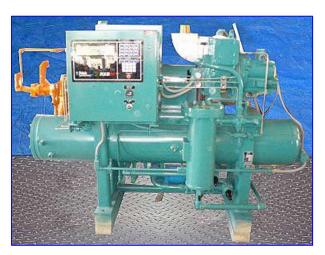

| Frick Rotary Screw Compressor Unit-125 HP |            |
|-------------------------------------------|------------|
| Mfg:                                      | Model:     |
| Stock No. ASLC016.                        | Serial No. |

Frick Rotary Screw Compressor Unit. Model: RXB 50. S/N: S0273NFMCTHAA3. Frick Sales Order: 209503-21. Refrigerant: R-717, max speed 3600 rpm, max design pressure 300 psi. Rotary Screw Compressor, Model/Serial No. XJS120S0982D. Refrigerant: NH3/R22, vol. ratio: 2 2 . 5 0, max speed 3600 rpm, max design pressure 362 psig. 125 hp, 460 V, 3 phase, 60 hz, fla 153.7. Hours 89,169. (ACN300).

Note: the following pictures show the exact unit prior to removal.

The following pictures show the unit removed and stored at our facility in Edinburg, TX