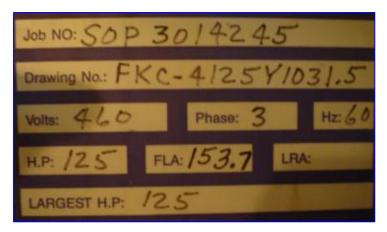

Frick Rotary Screw Compressor Unit. Model: RXB 50. S/N: S0273NFMCTHAA3. Frick Sales Order: 209503-21. Refrigerant: R-717, max speed 3600 rpm, max design pressure 300 psi. Rotary Screw Compressor, Model/Serial No. XJS120S0982D. Refrigerant: NH3/R22, vol. ratio: 2 2 . 5 0, max speed 3600 rpm, max design pressure 362 psig. 125 hp, 460 V, 3 phase, 60 hz, fla 153.7. Hours 89,169. (ACN300).