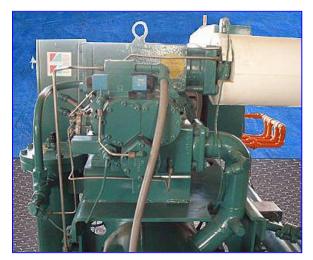

| Frick Rotary Screw Compressor Unit-125 HP |            |
|-------------------------------------------|------------|
| Mfg:                                      | Model:     |
| Stock No. ASLC016.                        | Serial No. |

Frick Rotary Screw Compressor Unit. Model: RXB 50. S/N: S0273NFMCTHAA3. Frick Sales Order: 209503-21. Refrigerant: R-717, max speed 3600 rpm, max design pressure 300 psi. Rotary Screw Compressor, Model/Serial No. XJS120S0982D. Refrigerant: NH3/R22, vol. ratio: 2 2 . 5 0, max speed 3600 rpm, max design pressure 362 psig. 125 hp, 460 V, 3 phase, 60 hz, fla 153.7. Hours 89,169. (ACN300).

Note: the following pictures show the exact unit prior to removal.

The following pictures show the unit removed and stored at our facility in Edinburg, TX