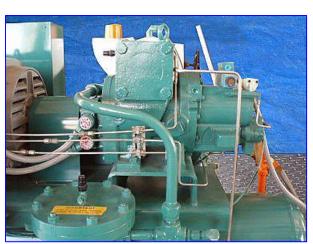

Frick Rotary Screw Compressor Unit. Model: RXB 50. S/N: S0273NFMCTHAA3. Frick Sales Order: 209503-21. Refrigerant: R-717, max speed 3600 rpm, max design pressure 300 psi. Rotary Screw Compressor, Model/Serial No. XJS120S0982D. Refrigerant: NH3/R22, vol. ratio: 2 2 . 5 0, max speed 3600 rpm, max design pressure 362 psig. 125 hp, 460 V, 3 phase, 60 hz, fla 153.7. Hours 89,169. (ACN300).

Note: the following pictures show the exact unit prior to removal.

The following pictures show the unit removed and stored at our facility in Edinburg, TX