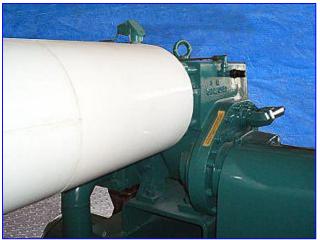

| Frick Rotary Screw Compressor Unit-125 HP |            |
|-------------------------------------------|------------|
| Mfg:                                      | Model:     |
| Stock No. ASLC016.                        | Serial No. |

Frick Rotary Screw Compressor Unit. Model: RXB 50. S/N: S0273NFMCTHAA3. Frick Sales Order: 209503-21. Refrigerant: R-717, max speed 3600 rpm, max design pressure 300 psi. Rotary Screw Compressor, Model/Serial No. XJS120S0982D. Refrigerant: NH3/R22, vol. ratio: 2 2 . 5 0, max speed 3600 rpm, max design pressure 362 psig. 125 hp, 460 V, 3 phase, 60 hz, fla 153.7. Hours 89,169. (ACN300).

Note: the following pictures show the exact unit prior to removal.

The following pictures show the unit removed and stored at our facility in Edinburg, TX