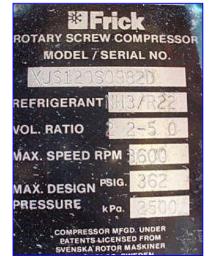

Frick Rotary Screw Compressor Unit. Model: RXB 50. S/N: S0273NFMCTHAA3. Frick Sales Order: 209503-21. Refrigerant: R-717, max speed 3600 rpm, max design pressure 300 psi. Rotary Screw Compressor, Model/Serial No. XJS120S0982D. Refrigerant: NH3/R22, vol. ratio: 2 2 . 5 0, max speed 3600 rpm, max design pressure 362 psig. 125 hp, 460 V, 3 phase, 60 hz, fla 153.7. Hours 89,169. (ACN300).