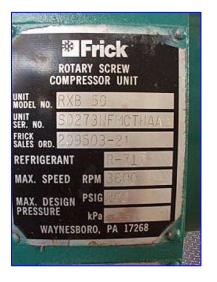

Frick Rotary Screw Compressor Unit. Model: RXB 50. S/N: S0273NFMCTHAA3. Frick Sales Order: 209503-21. Refrigerant: R-717, max speed 3600 rpm, max design pressure 300 psi. Rotary Screw Compressor, Model/Serial No. XJS120S0982D. Refrigerant: NH3/R22, vol. ratio: 2 2 . 5 0, max speed 3600 rpm, max design pressure 362 psig. 125 hp, 460 V, 3 phase, 60 hz, fla 153.7. Hours 89,169. (ACN300).