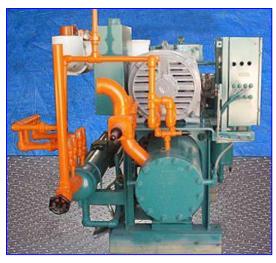

| Frick Rotary Screw Compressor Unit-125 HP |            |
|-------------------------------------------|------------|
| Mfg:                                      | Model:     |
| Stock No. ASLC016.                        | Serial No. |

Frick Rotary Screw Compressor Unit. Model: RXB 50. S/N: S0273NFMCTHAA3. Frick Sales Order: 209503-21. Refrigerant: R-717, max speed 3600 rpm, max design pressure 300 psi. Rotary Screw Compressor, Model/Serial No. XJS120S0982D. Refrigerant: NH3/R22, vol. ratio: 2 2 . 5 0, max speed 3600 rpm, max design pressure 362 psig. 125 hp, 460 V, 3 phase, 60 hz, fla 153.7. Hours 89,169. (ACN300).

Note: the following pictures show the exact unit prior to removal.

The following pictures show the unit removed and stored at our facility in Edinburg, TX