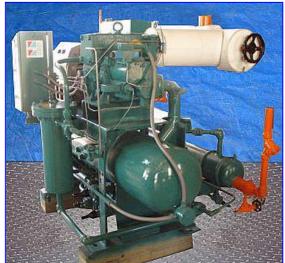

| Frick Rotary Screw Compressor Unit-125 HP |            |
|-------------------------------------------|------------|
| Mfg:                                      | Model:     |
| Stock No. ASLC016.                        | Serial No. |

Frick Rotary Screw Compressor Unit. Model: RXB 50. S/N: S0273NFMCTHAA3. Frick Sales Order: 209503-21. Refrigerant: R-717, max speed 3600 rpm, max design pressure 300 psi. Rotary Screw Compressor, Model/Serial No. XJS120S0982D. Refrigerant: NH3/R22, vol. ratio: 2 2 . 5 0, max speed 3600 rpm, max design pressure 362 psig. 125 hp, 460 V, 3 phase, 60 hz, fla 153.7. Hours 89,169. (ACN300).

Note: the following pictures show the exact unit prior to removal.

The following pictures show the unit removed and stored at our facility in Edinburg, TX