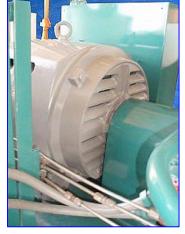

Frick Rotary Screw Compressor Unit. Model: RXB 50. S/N: S0273NFMCTHAA3. Frick Sales Order: 209503-21. Refrigerant: R-717, max speed 3600 rpm, max design pressure 300 psi. Rotary Screw Compressor, Model/Serial No. XJS120S0982D. Refrigerant: NH3/R22, vol. ratio: 2 2 . 5 0, max speed 3600 rpm, max design pressure 362 psig. 125 hp, 460 V, 3 phase, 60 hz, fla 153.7. Hours 89,169. (ACN300).

Note: the following pictures show the exact unit prior to removal.

The following pictures show the unit removed and stored at our facility in Edinburg, TX