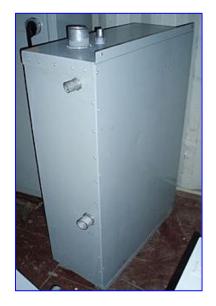

| Frick Rotary Screw Compressor Unit-125 HP |            |
|-------------------------------------------|------------|
| Mfg:                                      | Model:     |
| Stock No. ASLC016.                        | Serial No. |

Frick Rotary Screw Compressor Unit. Model: RXB 50. S/N: S0273NFMCTHAA3. Frick Sales Order: 209503-21. Refrigerant: R-717, max speed 3600 rpm, max design pressure 300 psi. Rotary Screw Compressor, Model/Serial No. XJS120S0982D. Refrigerant: NH3/R22, vol. ratio: 2 2 . 5 0, max speed 3600 rpm, max design pressure 362 psig. 125 hp, 460 V, 3 phase, 60 hz, fla 153.7. Hours 89,169. (ACN300).

Note: the following pictures show the exact unit prior to removal.

The following pictures show the unit removed and stored at our facility in Edinburg, TX