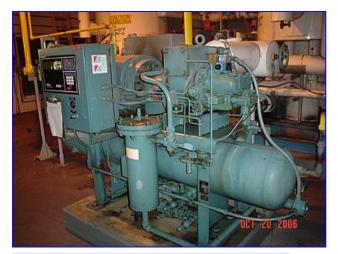

| Frick Rotary Screw Compressor Unit-125 HP |            |
|-------------------------------------------|------------|
| Mfg:                                      | Model:     |
| Stock No. ASLC016.                        | Serial No. |

Frick Rotary Screw Compressor Unit. Model: RXB 50. S/N: S0273NFMCTHAA3. Frick Sales Order: 209503-21. Refrigerant: R-717, max speed 3600 rpm, max design pressure 300 psi. Rotary Screw Compressor, Model/Serial No. XJS120S0982D. Refrigerant: NH3/R22, vol. ratio: 2 2 . 5 0, max speed 3600 rpm, max design pressure 362 psig. 125 hp, 460 V, 3 phase, 60 hz, fla 153.7. Hours 89,169. (ACN300).

Note: the following pictures show the exact unit prior to removal.

The following pictures show the unit removed and stored at our facility in Edinburg, TX