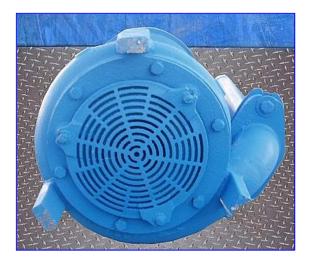

Weil Wastewater Submersible Pump. Model: 1603. Motor, 10 hp, 1750 rpm, 208-230/460V, 34.0-34.0/17.0 amps, 60 Hz, 3 phase. Cast iron construction with a 3 in. dia. bronze discharge impeller. It uses a series 300 stainless steel shaft and double seal grease lubricated bearings. All Weil pumps consistently outweigh and outlast similar pumps. The difference is by design to make the best. The result: a distortion-free part with high rigidity, consistent machined dimensions, and a longer service life due to increased wall dimensions. Inlets: (1) 4 in. inlet port with a 10-1/2 in. dia. screen. Outlets: (1) 2-1/2 in. outlet port. Overall dimensions: 18 in. L x 15 in. W x 38 in. H.