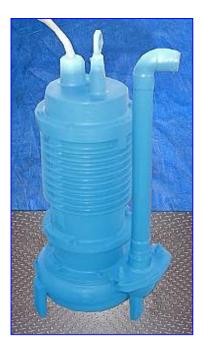

Weil Wastewater Submersible Pump. Model: 1603. Motor, 10 hp, 1750 rpm, 208-230/460V, 34.0-34.0/17.0 amps, 60 Hz, 3 phase. Cast iron construction with a 3 in. dia. bronze discharge impeller. It uses a series 300 stainless steel shaft and double seal grease lubricated bearings. All Weil pumps consistently outweigh and outlast similar pumps. The difference is by design to make the best. The result: a distortion-free part with high rigidity, consistent machined dimensions, and a longer service life due to increased wall dimensions. Inlets: (1) 4 in. inlet port with a 10-1/2 in. dia. screen. Outlets: (1) 2-1/2 in. outlet port. Overall dimensions: 18 in. L x 15 in. W x 38 in. H.