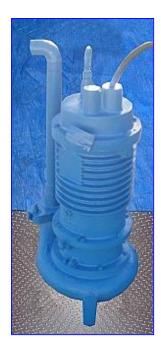

Weil Wastewater Submersible Pump. Model: 1603. Motor, 10 hp, 1750 rpm, 208-230/460V, 34.0-34.0/17.0 amps, 60 Hz, 3 phase. Cast iron construction with a 3 in. dia. bronze discharge impeller. It uses a series 300 stainless steel shaft and double seal grease lubricated bearings. All Weil pumps consistently outweigh and outlast similar pumps. The difference is by design to make the best. The result: a distortion-free part with high rigidity, consistent machined dimensions, and a longer service life due to increased wall dimensions. Inlets: (1) 4 in. inlet port with a 10-1/2 in. dia. screen. Outlets: (1) 2-1/2 in. outlet port. Overall dimensions: 18 in. L x 15 in. W x 38 in. H.