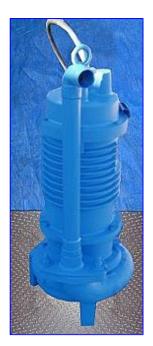

Weil Wastewater Submersible Pump. Model: 1603. Motor, 10 hp, 1750 rpm, 208-230/460V, 34.0-34.0/17.0 amps, 60 Hz, 3 phase. Cast iron construction with a 3 in. dia. bronze discharge impeller. It uses a series 300 stainless steel shaft and double seal grease lubricated bearings. All Weil pumps consistently outweigh and outlast similar pumps. The difference is by design to make the best. The result: a distortion-free part with high rigidity, consistent machined dimensions, and a longer service life due to increased wall dimensions. Inlets: (1) 4 in. inlet port with a 10-1/2 in. dia. screen. Outlets: (1) 2-1/2 in. outlet port. Overall dimensions: 18 in. L x 15 in. W x 38 in. H.