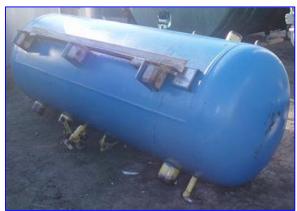

1995 Refrigeration Valves & Systems Horizontal Receiver- 678 Gallon. S/N: 94806. Nat'l Bd: 7977. Inside straight-wall dimensions: 3 ft. 6 in. dia. x 9 ft. 5 in. L. Head thickness: 1/2 in. Shell thickness: 1/2 in. Surface area: 117 sq. ft. MAWP: 250 psi @ 300°F. MDMT: -20°F @ 250 psi. Inlets: (2) 5 in. dia. ports, (1) 2-1/2 in. dia. equalizer port. Outlets: (1) 3/4 in. dia. relief port, (1) 5 in. dia. port, (1) 4 in. dia. port, (1) 1-1/2 in. dia. drain port, (1) 1-1/2 in. dia. gauge port. Overall dimensions: 9 ft. 5 in. L x 4 ft. 10 in. W x 4 ft. 11 in. H.