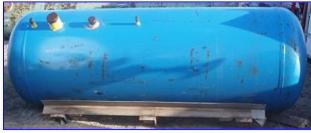

| 1995 Refrigeration Valves & Systems Horizontal Receiver- 678 Gallon |                          |
|---------------------------------------------------------------------|--------------------------|
| Mfg: RVS                                                            | Model:                   |
| Stock No. ASLC031.                                                  | Serial No <u>.</u> 94806 |

1995 Refrigeration Valves & Systems Horizontal Receiver- 678 Gallon. S/N: 94806. Nat'l Bd: 7977. Inside straight-wall dimensions: 3 ft. 6 in. dia. x 9 ft. 5 in. L. Head thickness: 1/2 in. Shell thickness: 1/2 in. Surface area: 117 sq. ft. MAWP: 250 psi @ 300°F. MDMT: -20°F @ 250 psi. Inlets: (2) 5 in. dia. ports, (1) 2-1/2 in. dia. equalizer port. Outlets: (1) 3/4 in. dia. relief port, (1) 5 in. dia. port, (1) 4 in. dia. port, (1) 1-1/2 in. dia. drain port, (1) 1-1/2 in. dia. gauge port. Overall dimensions: 9 ft. 5 in. L x 4 ft. 10 in. W x 4 ft. 11 in. H.