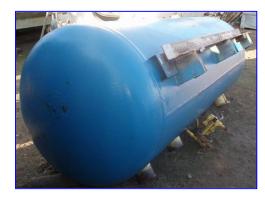

1995 Refrigeration Valves & Systems Horizontal Receiver- 678 Gallon. S/N: 94806. Nat'l Bd: 7977. Inside straight-wall dimensions: 3 ft. 6 in. dia. x 9 ft. 5 in. L. Head thickness: 1/2 in. Shell thickness: 1/2 in. Surface area: 117 sq. ft. MAWP: 250 psi @ 300°F. MDMT: -20°F @ 250 psi. Inlets: (2) 5 in. dia. ports, (1) 2-1/2 in. dia. equalizer port. Outlets: (1) 3/4 in. dia. relief port, (1) 5 in. dia. port, (1) 4 in. dia. port, (1) 1-1/2 in. dia. drain port, (1) 1-1/2 in. dia. gauge port. Overall dimensions: 9 ft. 5 in. L x 4 ft. 10 in. W x 4 ft. 11 in. H.