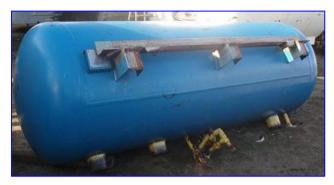

1995 Refrigeration Valves & Systems Horizontal Receiver- 678 Gallon. S/N: 94806. Nat'l Bd: 7977. Inside straight-wall dimensions: 3 ft. 6 in. dia. x 9 ft. 5 in. L. Head thickness: 1/2 in. Shell thickness: 1/2 in. Surface area: 117 sq. ft. MAWP: 250 psi @ 300°F. MDMT: -20°F @ 250 psi. Inlets: (2) 5 in. dia. ports, (1) 2-1/2 in. dia. equalizer port. Outlets: (1) 3/4 in. dia. relief port, (1) 5 in. dia. port, (1) 4 in. dia. port, (1) 1-1/2 in. dia. drain port, (1) 1-1/2 in. dia. gauge port. Overall dimensions: 9 ft. 5 in. L x 4 ft. 10 in. W x 4 ft. 11 in. H.