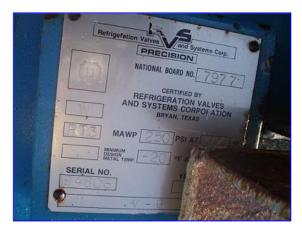

1995 Refrigeration Valves & Systems Horizontal Receiver- 678 Gallon. S/N: 94806. Nat'l Bd: 7977. Inside straight-wall dimensions: 3 ft. 6 in. dia. x 9 ft. 5 in. L. Head thickness: 1/2 in. Shell thickness: 1/2 in. Surface area: 117 sq. ft. MAWP: 250 psi @ 300°F. MDMT: -20°F @ 250 psi. Inlets: (2) 5 in. dia. ports, (1) 2-1/2 in. dia. equalizer port. Outlets: (1) 3/4 in. dia. relief port, (1) 5 in. dia. port, (1) 4 in. dia. port, (1) 1-1/2 in. dia. drain port, (1) 1-1/2 in. dia. gauge port. Overall dimensions: 9 ft. 5 in. L x 4 ft. 10 in. W x 4 ft. 11 in. H.