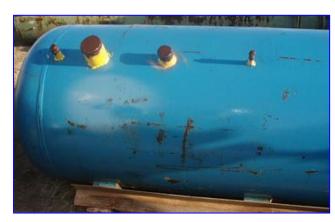

1995 Refrigeration Valves & Systems Horizontal Receiver- 678 Gallon. S/N: 94806. Nat'l Bd: 7977. Inside straight-wall dimensions: 3 ft. 6 in. dia. x 9 ft. 5 in. L. Head thickness: 1/2 in. Shell thickness: 1/2 in. Surface area: 117 sq. ft. MAWP: 250 psi @ 300°F. MDMT: -20°F @ 250 psi. Inlets: (2) 5 in. dia. ports, (1) 2-1/2 in. dia. equalizer port. Outlets: (1) 3/4 in. dia. relief port, (1) 5 in. dia. port, (1) 4 in. dia. port, (1) 1-1/2 in. dia. drain port, (1) 1-1/2 in. dia. gauge port. Overall dimensions: 9 ft. 5 in. L x 4 ft. 10 in. W x 4 ft. 11 in. H.