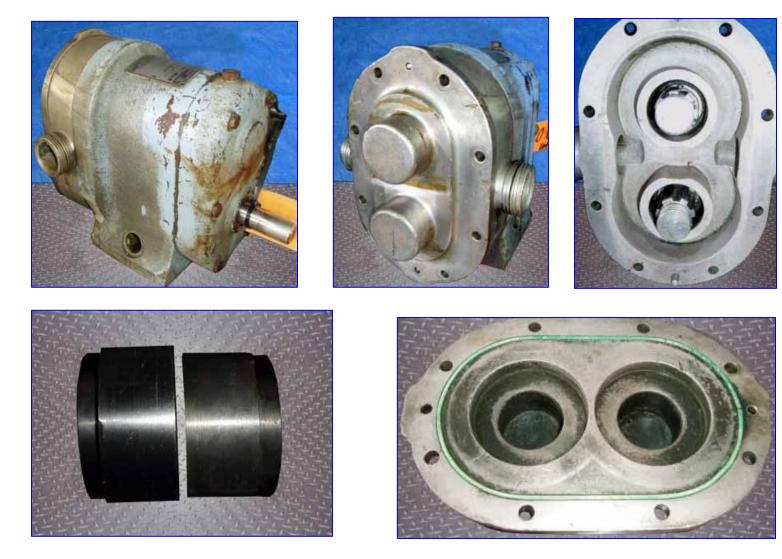

Waukesha Model 25 Positive Displacement Pump. Model: 25. S/N: DO45263. Flow rate for new pump is 36 gpm with required horsepower and pressure. Discuss with salesperson your process and product to determine if this refurbished pump should handle your specific duty. This pump is A3 sanitary rated and has O-ring seals. Inlets/outlets: (2) 1-1/2 in. dia. threaded fittings. Overall dimensions: 1 ft. 2 in. L x 6-1/2 in. W x 10 in. H.(ACN48).