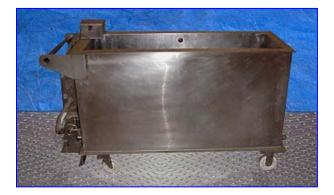

| Stainless Steel Insulated Heat Tank- 85 Gallons |            |
|-------------------------------------------------|------------|
| Mfg:                                            | Model:     |
| Stock No. ATE203.                               | Serial No. |

Stainless Steel Insulated Heat Tank- 85 Gallons. Tank has a sloped bottom and is equipped with a centrifugal pump and temperature probes.

Waukesha Puriti Centrifugal Pump, Model: 0004, S/N: 190086, impeller diameter: 3.75 in., pump suction inlet: (1) 2 in. dia. S-line fitting, pump outlet: (1) 1-1/2 in. dia. S-line fitting. Baldor Industrial Motor, 1/2 hp,1725 rpm, 208-230/460 V, 1.8-1.6-.8 amps, 60 Hz, 3 phase. Inlets: 1-1/2 in. dia. S-line fitting. Outlets: (1) 1-1/2 in. dia. S-line fitting. Overall dimensions: 64 in. L x 25 in. W x 48 in. H.