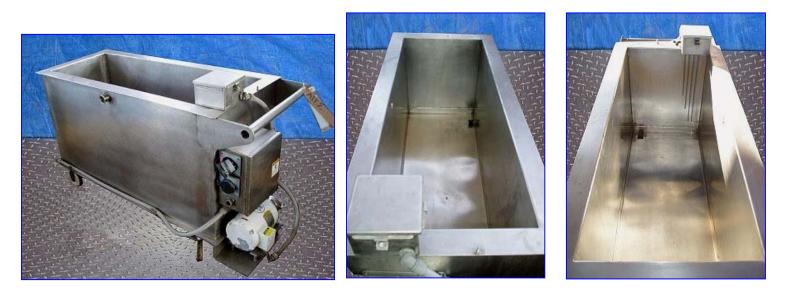

| Stainless Steel Insulated Heat Tank- 85 Gallons |            |
|-------------------------------------------------|------------|
| Mfg:                                            | Model:     |
| Stock No. ATE203.                               | Serial No. |

Stainless Steel Insulated Heat Tank- 85 Gallons. Tank has a sloped bottom and is equipped with a centrifugal pump and temperature probes.

Waukesha Puriti Centrifugal Pump, Model: 0004, S/N: 190086, impeller diameter: 3.75 in., pump suction inlet: (1) 2 in. dia. S-line fitting, pump outlet: (1) 1-1/2 in. dia. S-line fitting. Baldor Industrial Motor, 1/2 hp,1725 rpm, 208-230/460 V, 1.8-1.6-.8 amps, 60 Hz, 3 phase. Inlets: 1-1/2 in. dia. S-line fitting. Outlets: (1) 1-1/2 in. dia. S-line fitting. Overall dimensions: 64 in. L x 25 in. W x 48 in. H.