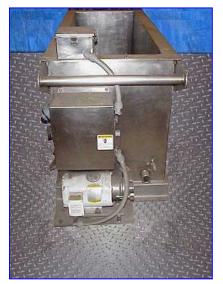

Stainless Steel Insulated Heat Tank- 85 Gallons. Tank has a sloped bottom and is equipped with a centrifugal pump and temperature probes.

Waukesha Puriti Centrifugal Pump, Model: 0004, S/N: 190086, impeller diameter: 3.75 in., pump suction inlet: (1) 2 in. dia. S-line fitting, pump outlet: (1) 1-1/2 in. dia. S-line fitting. Baldor Industrial Motor, 1/2 hp,1725 rpm, 208-230/460 V, 1.8-1.6-.8 amps, 60 Hz, 3 phase. Inlets: 1-1/2 in. dia. S-line fitting. Outlets: (1) 1-1/2 in. dia. S-line fitting. Overall dimensions: 64 in. L x 25 in. W x 48 in. H.