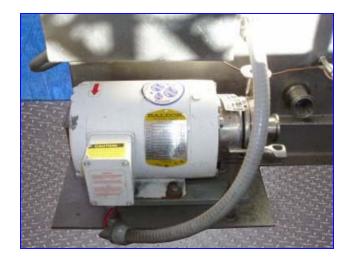

Stainless Steel Insulated Heat Tank- 85 Gallons. Tank has a sloped bottom and is equipped with a centrifugal pump and temperature probes.

Waukesha Puriti Centrifugal Pump, Model: 0004, S/N: 190086, impeller diameter: 3.75 in., pump suction inlet: (1) 2 in. dia. S-line fitting, pump outlet: (1) 1-1/2 in. dia. S-line fitting. Baldor Industrial Motor, 1/2 hp,1725 rpm, 208-230/460 V, 1.8-1.6-.8 amps, 60 Hz, 3 phase. Inlets: 1-1/2 in. dia. S-line fitting. Outlets: (1) 1-1/2 in. dia. S-line fitting. Overall dimensions: 64 in. L x 25 in. W x 48 in. H.