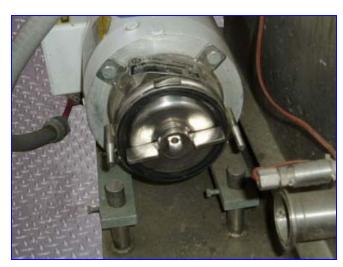

Stainless Steel Insulated Heat Tank- 85 Gallons. Tank has a sloped bottom and is equipped with a centrifugal pump and temperature probes.

Waukesha Puriti Centrifugal Pump, Model: 0004, S/N: 190086, impeller diameter: 3.75 in., pump suction inlet: (1) 2 in. dia. S-line fitting, pump outlet: (1) 1-1/2 in. dia. S-line fitting. Baldor Industrial Motor, 1/2 hp,1725 rpm, 208-230/460 V, 1.8-1.6-.8 amps, 60 Hz, 3 phase. Inlets: 1-1/2 in. dia. S-line fitting. Outlets: (1) 1-1/2 in. dia. S-line fitting. Overall dimensions: 64 in. L x 25 in. W x 48 in. H.