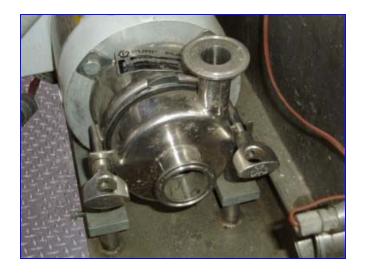

Stainless Steel Insulated Heat Tank- 85 Gallons. Tank has a sloped bottom and is equipped with a centrifugal pump and temperature probes.

Waukesha Puriti Centrifugal Pump, Model: 0004, S/N: 190086, impeller diameter: 3.75 in., pump suction inlet: (1) 2 in. dia. S-line fitting, pump outlet: (1) 1-1/2 in. dia. S-line fitting. Baldor Industrial Motor, 1/2 hp,1725 rpm, 208-230/460 V, 1.8-1.6-.8 amps, 60 Hz, 3 phase. Inlets: 1-1/2 in. dia. S-line fitting. Outlets: (1) 1-1/2 in. dia. S-line fitting. Overall dimensions: 64 in. L x 25 in. W x 48 in. H.