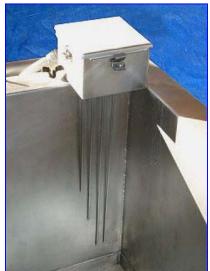

Stainless Steel Insulated Heat Tank- 85 Gallons. Tank has a sloped bottom and is equipped with a centrifugal pump and temperature probes.

Waukesha Puriti Centrifugal Pump, Model: 0004, S/N: 190086, impeller diameter: 3.75 in., pump suction inlet: (1) 2 in. dia. S-line fitting, pump outlet: (1) 1-1/2 in. dia. S-line fitting. Baldor Industrial Motor, 1/2 hp,1725 rpm, 208-230/460 V, 1.8-1.6-.8 amps, 60 Hz, 3 phase. Inlets: 1-1/2 in. dia. S-line fitting. Outlets: (1) 1-1/2 in. dia. S-line fitting. Overall dimensions: 64 in. L x 25 in. W x 48 in. H.