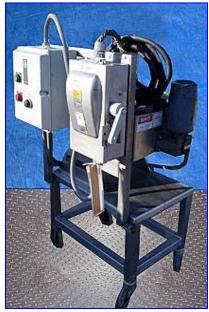

| Urschel Comitrol Processor, Model 3600 |                        |
|----------------------------------------|------------------------|
| Mfg: Urschel                           | Model: 3600            |
| Stock No. ATE205.                      | Serial No <u>.</u> 249 |

Urschel Comitrol Processor. Model: 3600. S/N: 249. Impeller diameter: 5-1/2 in. Ideal for a wide foods such as meats, poultry, fruits, vegetables, and cheeses as well as many chemical and pharmaceutical products. Designed for pilot plant, laboratory, and production operations. The Dio-Cut impeller is designed to continually move product over all cutting edges of the cutting head to product the longest possible usage. Includes Allen-Bradley start/stop/reset control box and heavy duty vacu-break switch. Louis Allis Motor, 10 hp, 3490 rpm, 220/440 V, 25/12.5 amps, 60 Hz, 3 phase. Inlets: (1) 2-1/2 in. dia. infeed port. Outlets: (1) 18 in. L x 6 in. W discharge. Overall dimensions: 29 in. L x 28 in. W x 55 in. H.