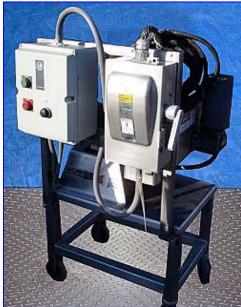

| Urschel Comitrol Processor, Model 3600 |                        |
|----------------------------------------|------------------------|
| Mfg: Urschel                           | Model: 3600            |
| Stock No. ATE205.                      | Serial No <u>.</u> 249 |

Urschel Comitrol Processor. Model: 3600. S/N: 249. Impeller diameter: 5-1/2 in. Ideal for a wide foods such as meats, poultry, fruits, vegetables, and cheeses as well as many chemical and pharmaceutical products. Designed for pilot plant, laboratory, and production operations. The Dio-Cut impeller is designed to continually move product over all cutting edges of the cutting head to product the longest possible usage. Includes Allen-Bradley start/stop/reset control box and heavy duty vacu-break switch. Louis Allis Motor, 10 hp, 3490 rpm, 220/440 V, 25/12.5 amps, 60 Hz, 3 phase. Inlets: (1) 2-1/2 in. dia. infeed port. Outlets: (1) 18 in. L x 6 in. W discharge. Overall dimensions: 29 in. L x 28 in. W x 55 in. H.