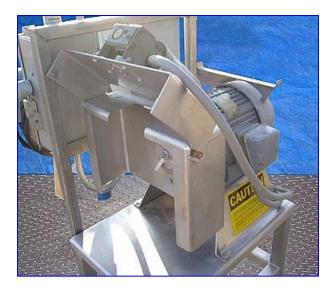

Urschel Comitrol Processor. Model: 3600. S/N: 249. Impeller diameter: 5-1/2 in. Ideal for a wide foods such as meats, poultry, fruits, vegetables, and cheeses as well as many chemical and pharmaceutical products. Designed for pilot plant, laboratory, and production operations. The Dio-Cut impeller is designed to continually move product over all cutting edges of the cutting head to product the longest possible usage. Includes Allen-Bradley start/stop/reset control box and heavy duty vacu-break switch. Louis Allis Motor, 10 hp, 3490 rpm, 220/440 V, 25/12.5 amps, 60 Hz, 3 phase. Inlets: (1) 2-1/2 in. dia. infeed port. Outlets: (1) 18 in. L x 6 in. W discharge. Overall dimensions: 29 in. L x 28 in. W x 55 in. H.