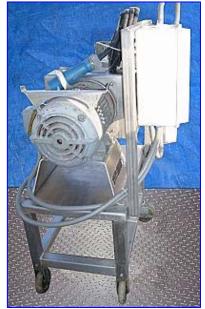

| Urschel Comitrol Processor, Model 3600 |                        |
|----------------------------------------|------------------------|
| Mfg: Urschel                           | Model: 3600            |
| Stock No. ATE205.                      | Serial No <u>.</u> 249 |

Urschel Comitrol Processor. Model: 3600. S/N: 249. Impeller diameter: 5-1/2 in. Ideal for a wide foods such as meats, poultry, fruits, vegetables, and cheeses as well as many chemical and pharmaceutical products. Designed for pilot plant, laboratory, and production operations. The Dio-Cut impeller is designed to continually move product over all cutting edges of the cutting head to product the longest possible usage. Includes Allen-Bradley start/stop/reset control box and heavy duty vacu-break switch. Louis Allis Motor, 10 hp, 3490 rpm, 220/440 V, 25/12.5 amps, 60 Hz, 3 phase. Inlets: (1) 2-1/2 in. dia. infeed port. Outlets: (1) 18 in. L x 6 in. W discharge. Overall dimensions: 29 in. L x 28 in. W x 55 in. H.