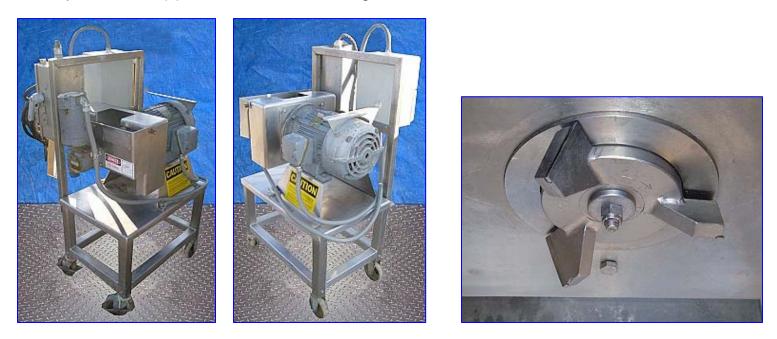

| Urschel Comitrol Processor, Model 3600 |                        |
|----------------------------------------|------------------------|
| Mfg: Urschel                           | Model: 3600            |
| Stock No. ATE205.                      | Serial No <u>.</u> 249 |

Urschel Comitrol Processor. Model: 3600. S/N: 249. Impeller diameter: 5-1/2 in. Ideal for a wide foods such as meats, poultry, fruits, vegetables, and cheeses as well as many chemical and pharmaceutical products. Designed for pilot plant, laboratory, and production operations. The Dio-Cut impeller is designed to continually move product over all cutting edges of the cutting head to product the longest possible usage. Includes Allen-Bradley start/stop/reset control box and heavy duty vacu-break switch. Louis Allis Motor, 10 hp, 3490 rpm, 220/440 V, 25/12.5 amps, 60 Hz, 3 phase. Inlets: (1) 2-1/2 in. dia. infeed port. Outlets: (1) 18 in. L x 6 in. W discharge. Overall dimensions: 29 in. L x 28 in. W x 55 in. H.