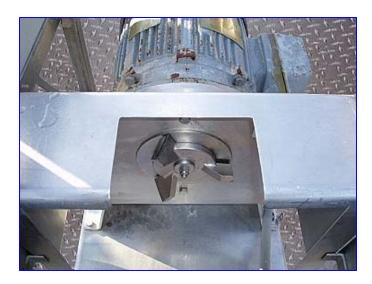

Urschel Comitrol Processor. Model: 3600. S/N: 249. Impeller diameter: 5-1/2 in. Ideal for a wide foods such as meats, poultry, fruits, vegetables, and cheeses as well as many chemical and pharmaceutical products. Designed for pilot plant, laboratory, and production operations. The Dio-Cut impeller is designed to continually move product over all cutting edges of the cutting head to product the longest possible usage. Includes Allen-Bradley start/stop/reset control box and heavy duty vacu-break switch. Louis Allis Motor, 10 hp, 3490 rpm, 220/440 V, 25/12.5 amps, 60 Hz, 3 phase. Inlets: (1) 2-1/2 in. dia. infeed port. Outlets: (1) 18 in. L x 6 in. W discharge. Overall dimensions: 29 in. L x 28 in. W x 55 in. H.