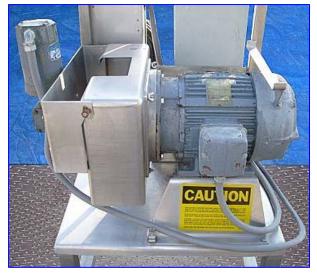

Urschel Comitrol Processor. Model: 3600. S/N: 249. Impeller diameter: 5-1/2 in. Ideal for a wide foods such as meats, poultry, fruits, vegetables, and cheeses as well as many chemical and pharmaceutical products. Designed for pilot plant, laboratory, and production operations. The Dio-Cut impeller is designed to continually move product over all cutting edges of the cutting head to product the longest possible usage. Includes Allen-Bradley start/stop/reset control box and heavy duty vacu-break switch. Louis Allis Motor, 10 hp, 3490 rpm, 220/440 V, 25/12.5 amps, 60 Hz, 3 phase. Inlets: (1) 2-1/2 in. dia. infeed port. Outlets: (1) 18 in. L x 6 in. W discharge. Overall dimensions: 29 in. L x 28 in. W x 55 in. H.