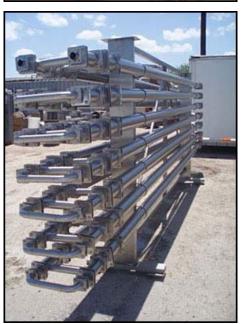

| Feldmeier 316 Stainless Steel Triple Tube Heat Exchanger - 14 Tubes |            |
|---------------------------------------------------------------------|------------|
| Mfg: Feldmeier                                                      | Model:     |
| Stock No: ATGP001.30                                                | Serial No: |

Feldmeier 316 Stainless Steel Triple Tube Heat Exchanger-14 tubes. Media Tubes constructed of 304SS. Product Tubes constructed of 316SS. Tube thickness: 0.067 in. Outer tube: 4.0 in. diameter x 213 in. L, heating surface area: 18.59 sq. ft. Approximate liquid capacity: 11.5 gallons. Intermediate tube dimensions: 3.0 in. dia. x 234 in. L, heating surface area: 15.32 sq. ft. Approximate liquid capacity: 7 gallons. Inner tube dimensions: 1.5 in. dia. x 234 in. L, heating surface area: 7.66 sq. ft. Approximate liquid capacity: 1.8 gallons. Frame dimensions: 12 ft. 3 in. L x 2 ft. 5 in. W x 6 ft. 10 in. H. Inlets: (1) 2-1/2 in. dia. S-line fittings (media), (1) 2 in. dia. S-line fittings (product). Outlets: (1) 2-1/2 in. dia. S-line fittings (media), (1) 2 in. dia. S-fittings (product). Overall dimensions: 20 ft. 8 in. L x 2 ft. 5 in. W x 6 ft.10 in. H.