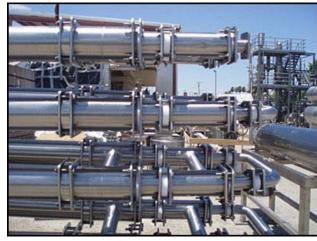

| Feldmeier 316 Stainless Steel Triple Tube Heat Exchanger - 14 Tubes |            |
|---------------------------------------------------------------------|------------|
| Mfg: Feldmeier                                                      | Model:     |
| Stock No: ATGP001.30                                                | Serial No: |

Feldmeier 316 Stainless Steel Triple Tube Heat Exchanger-14 tubes. Media Tubes constructed of 304SS. Product Tubes constructed of 316SS. Tube thickness: 0.067 in. Outer tube: 4.0 in. diameter x 213 in. L, heating surface area: 18.59 sq. ft. Approximate liquid capacity: 11.5 gallons. Intermediate tube dimensions: 3.0 in. dia. x 234 in. L, heating surface area: 15.32 sq. ft. Approximate liquid capacity: 7 gallons. Inner tube dimensions: 1.5 in. dia. x 234 in. L, heating surface area: 7.66 sq. ft. Approximate liquid capacity: 1.8 gallons. Frame dimensions: 12 ft. 3 in. L x 2 ft. 5 in. W x 6 ft. 10 in. H. Inlets: (1) 2-1/2 in. dia. S-line fittings (media), (1) 2 in. dia. S-line fittings (product). Outlets: (1) 2-1/2 in. dia. S-line fittings (media), (1) 2 in. dia. S-fittings (product). Overall dimensions: 20 ft. 8 in. L x 2 ft. 5 in. W x 6 ft.10 in. H.