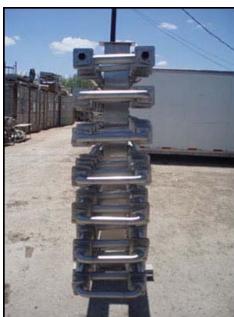

Feldmeier 316 Stainless Steel Triple Tube Heat Exchanger-14 tubes. Media Tubes constructed of 304SS. Product Tubes constructed of 316SS. Tube thickness: 0.067 in. Outer tube: 4.0 in. diameter x 213 in. L, heating surface area: 18.59 sq. ft. Approximate liquid capacity: 11.5 gallons. Intermediate tube dimensions: 3.0 in. dia. x 234 in. L, heating surface area: 15.32 sq. ft. Approximate liquid capacity: 7 gallons. Inner tube dimensions: 1.5 in. dia. x 234 in. L, heating surface area: 7.66 sq. ft. Approximate liquid capacity: 1.8 gallons. Frame dimensions: 12 ft. 3 in. L x 2 ft. 5 in. W x 6 ft. 10 in. H. Inlets: (1) 2-1/2 in. dia. S-line fittings (media), (1) 2 in. dia. S-line fittings (product). Outlets: (1) 2-1/2 in. dia. S-line fittings (media), (1) 2 in. dia. S-fittings (product). Overall dimensions: 20 ft. 8 in. L x 2 ft. 5 in. W x 6 ft.10 in. H.