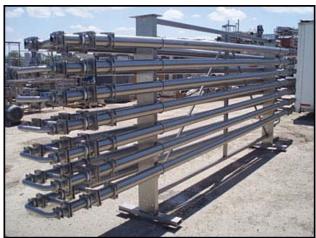

Feldmeier 316 Stainless Steel Triple Tube Heat Exchanger-14 tubes. Media Tubes constructed of 304SS. Product Tubes constructed of 316SS. Tube thickness: 0.067 in. Outer tube: 4.0 in. diameter x 213 in. L, heating surface area: 18.59 sq. ft. Approximate liquid capacity: 11.5 gallons. Intermediate tube dimensions: 3.0 in. dia. x 234 in. L, heating surface area: 15.32 sq. ft. Approximate liquid capacity: 7 gallons. Inner tube dimensions: 1.5 in. dia. x 234 in. L, heating surface area: 7.66 sq. ft. Approximate liquid capacity: 1.8 gallons. Frame dimensions: 12 ft. 3 in. L x 2 ft. 5 in. W x 6 ft. 10 in. H. Inlets: (1) 2-1/2 in. dia. S-line fittings (media), (1) 2 in. dia. S-line fittings (product). Outlets: (1) 2-1/2 in. dia. S-line fittings (media), (1) 2 in. dia. S-fittings (product). Overall dimensions: 20 ft. 8 in. L x 2 ft. 5 in. W x 6 ft.10 in. H.