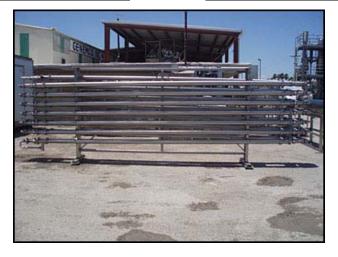

| Feldmeier 316 Stainless Steel Triple Tube Heat Exchanger - 14 Tubes |            |
|---------------------------------------------------------------------|------------|
| Mfg: Feldmeier                                                      | Model:     |
| Stock No: ATGP001.30                                                | Serial No: |

Feldmeier 316 Stainless Steel Triple Tube Heat Exchanger-14 tubes. Media Tubes constructed of 304SS. Product Tubes constructed of 316SS. Tube thickness: 0.067 in. Outer tube: 4.0 in. diameter x 213 in. L, heating surface area: 18.59 sq. ft. Approximate liquid capacity: 11.5 gallons. Intermediate tube dimensions: 3.0 in. dia. x 234 in. L, heating surface area: 15.32 sq. ft. Approximate liquid capacity: 7 gallons. Inner tube dimensions: 1.5 in. dia. x 234 in. L, heating surface area: 7.66 sq. ft. Approximate liquid capacity: 1.8 gallons. Frame dimensions: 12 ft. 3 in. L x 2 ft. 5 in. W x 6 ft. 10 in. H. Inlets: (1) 2-1/2 in. dia. S-line fittings (media), (1) 2 in. dia. S-line fittings (product). Outlets: (1) 2-1/2 in. dia. S-line fittings (media), (1) 2 in. dia. S-fittings (product). Overall dimensions: 20 ft. 8 in. L x 2 ft. 5 in. W x 6 ft.10 in. H.