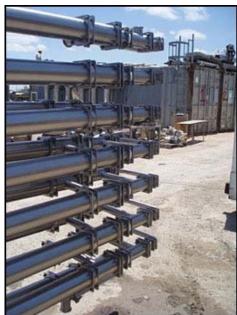

| Feldmeier 316 Stainless Steel Triple Tube Heat Exchanger - 14 Tubes |            |
|---------------------------------------------------------------------|------------|
| Mfg: Feldmeier                                                      | Model:     |
| Stock No: ATGP001.30                                                | Serial No: |

Feldmeier 316 Stainless Steel Triple Tube Heat Exchanger-14 tubes. Media Tubes constructed of 304SS. Product Tubes constructed of 316SS. Tube thickness: 0.067 in. Outer tube: 4.0 in. diameter x 213 in. L, heating surface area: 18.59 sq. ft. Approximate liquid capacity: 11.5 gallons. Intermediate tube dimensions: 3.0 in. dia. x 234 in. L, heating surface area: 15.32 sq. ft. Approximate liquid capacity: 7 gallons. Inner tube dimensions: 1.5 in. dia. x 234 in. L, heating surface area: 7.66 sq. ft. Approximate liquid capacity: 1.8 gallons. Frame dimensions: 12 ft. 3 in. L x 2 ft. 5 in. W x 6 ft. 10 in. H. Inlets: (1) 2-1/2 in. dia. S-line fittings (media), (1) 2 in. dia. S-line fittings (product). Outlets: (1) 2-1/2 in. dia. S-line fittings (media), (1) 2 in. dia. S-fittings (product). Overall dimensions: 20 ft. 8 in. L x 2 ft. 5 in. W x 6 ft.10 in. H.