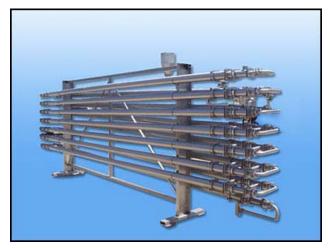

Feldmeier 316 Stainless Steel Triple Tube Heat Exchanger-14 tubes. Media Tubes constructed of 304SS. Product Tubes constructed of 316SS. Tube thickness: 0.067 in. Outer tube: 4.0 in. diameter x 213 in. L, heating surface area: 18.59 sq. ft. Approximate liquid capacity: 11.5 gallons. Intermediate tube dimensions: 3.0 in. dia. x 234 in. L, heating surface area: 15.32 sq. ft. Approximate liquid capacity: 7 gallons. Inner tube dimensions: 1.5 in. dia. x 234 in. L, heating surface area: 7.66 sq. ft. Approximate liquid capacity: 1.8 gallons. Frame dimensions: 12 ft. 3 in. L x 2 ft. 5 in. W x 6 ft. 10 in. H. Inlets: (1) 2-1/2 in. dia. S-line fittings (media), (1) 2 in. dia. S-line fittings (product). Outlets: (1) 2-1/2 in. dia. S-line fittings (media), (1) 2 in. dia. S-fittings (product). Overall dimensions: 20 ft. 8 in. L x 2 ft. 5 in. W x 6 ft.10 in. H.