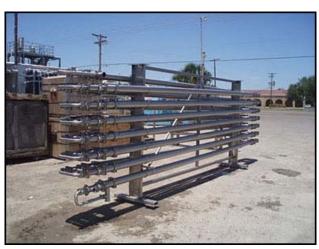

Feldmeier 316 Stainless Steel Triple Tube Heat Exchanger-14 tubes. Media Tubes constructed of 304SS. Product Tubes constructed of 316SS. Tube thickness: 0.067 in. Outer tube: 4.0 in. diameter x 213 in. L, heating surface area: 18.59 sq. ft. Approximate liquid capacity: 11.5 gallons. Intermediate tube dimensions: 3.0 in. dia. x 234 in. L, heating surface area: 15.32 sq. ft. Approximate liquid capacity: 7 gallons. Inner tube dimensions: 1.5 in. dia. x 234 in. L, heating surface area: 7.66 sq. ft. Approximate liquid capacity: 1.8 gallons. Frame dimensions: 12 ft. 3 in. L x 2 ft. 5 in. W x 6 ft. 10 in. H. Inlets: (1) 2-1/2 in. dia. S-line fittings (media), (1) 2 in. dia. S-line fittings (product). Outlets: (1) 2-1/2 in. dia. S-line fittings (media), (1) 2 in. dia. S-fittings (product). Overall dimensions: 20 ft. 8 in. L x 2 ft. 5 in. W x 6 ft.10 in. H.