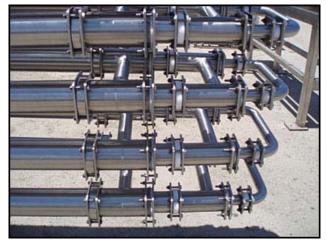

| Feldmeier 316 Stainless Steel Triple Tube Heat Exchanger - 14 Tubes |            |
|---------------------------------------------------------------------|------------|
| Mfg: Feldmeier                                                      | Model:     |
| Stock No: ATGP001.30                                                | Serial No: |

Feldmeier 316 Stainless Steel Triple Tube Heat Exchanger-14 tubes. Media Tubes constructed of 304SS. Product Tubes constructed of 316SS. Tube thickness: 0.067 in. Outer tube: 4.0 in. diameter x 213 in. L, heating surface area: 18.59 sq. ft. Approximate liquid capacity: 11.5 gallons. Intermediate tube dimensions: 3.0 in. dia. x 234 in. L, heating surface area: 15.32 sq. ft. Approximate liquid capacity: 7 gallons. Inner tube dimensions: 1.5 in. dia. x 234 in. L, heating surface area: 7.66 sq. ft. Approximate liquid capacity: 1.8 gallons. Frame dimensions: 12 ft. 3 in. L x 2 ft. 5 in. W x 6 ft. 10 in. H. Inlets: (1) 2-1/2 in. dia. S-line fittings (media), (1) 2 in. dia. S-line fittings (product). Outlets: (1) 2-1/2 in. dia. S-line fittings (media), (1) 2 in. dia. S-fittings (product). Overall dimensions: 20 ft. 8 in. L x 2 ft. 5 in. W x 6 ft.10 in. H.