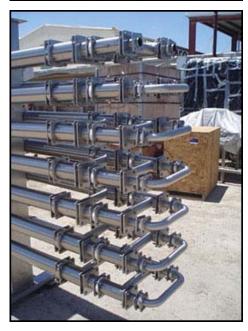

Feldmeier 316 Stainless Steel Triple Tube Heat Exchanger-14 tubes. Media Tubes constructed of 304SS. Product Tubes constructed of 316SS. Tube thickness: 0.067 in. Outer tube: 4.0 in. diameter x 213 in. L, heating surface area: 18.59 sq. ft. Approximate liquid capacity: 11.5 gallons. Intermediate tube dimensions: 3.0 in. dia. x 234 in. L, heating surface area: 15.32 sq. ft. Approximate liquid capacity: 7 gallons. Inner tube dimensions: 1.5 in. dia. x 234 in. L, heating surface area: 7.66 sq. ft. Approximate liquid capacity: 1.8 gallons. Frame dimensions: 12 ft. 3 in. L x 2 ft. 5 in. W x 6 ft. 10 in. H. Inlets: (1) 2-1/2 in. dia. S-line fittings (media), (1) 2 in. dia. S-line fittings (product). Outlets: (1) 2-1/2 in. dia. S-line fittings (media), (1) 2 in. dia. S-fittings (product). Overall dimensions: 20 ft. 8 in. L x 2 ft. 5 in. W x 6 ft.10 in. H.