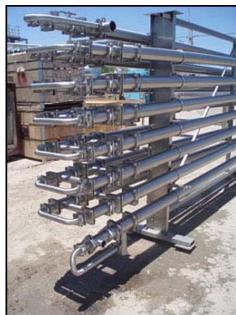

Feldmeier 316 Stainless Steel Triple Tube Heat Exchanger-14 tubes. Media Tubes constructed of 304SS. Product Tubes constructed of 316SS. Tube thickness: 0.067 in. Outer tube: 4.0 in. diameter x 213 in. L, heating surface area: 18.59 sq. ft. Approximate liquid capacity: 11.5 gallons. Intermediate tube dimensions: 3.0 in. dia. x 234 in. L, heating surface area: 15.32 sq. ft. Approximate liquid capacity: 7 gallons. Inner tube dimensions: 1.5 in. dia. x 234 in. L, heating surface area: 7.66 sq. ft. Approximate liquid capacity: 1.8 gallons. Frame dimensions: 12 ft. 3 in. L x 2 ft. 5 in. W x 6 ft. 10 in. H. Inlets: (1) 2-1/2 in. dia. S-line fittings (media), (1) 2 in. dia. S-line fittings (product). Outlets: (1) 2-1/2 in. dia. S-line fittings (media), (1) 2 in. dia. S-fittings (product). Overall dimensions: 20 ft. 8 in. L x 2 ft. 5 in. W x 6 ft.10 in. H.