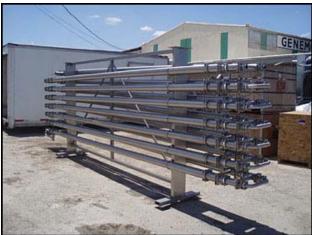

Feldmeier 316 Stainless Steel Triple Tube Heat Exchanger-14 tubes. Media Tubes constructed of 304SS. Product Tubes constructed of 316SS. Tube thickness: 0.067 in. Outer tube: 4.0 in. diameter x 213 in. L, heating surface area: 18.59 sq. ft. Approximate liquid capacity: 11.5 gallons. Intermediate tube dimensions: 3.0 in. dia. x 234 in. L, heating surface area: 15.32 sq. ft. Approximate liquid capacity: 7 gallons. Inner tube dimensions: 1.5 in. dia. x 234 in. L, heating surface area: 7.66 sq. ft. Approximate liquid capacity: 1.8 gallons. Frame dimensions: 12 ft. 3 in. L x 2 ft. 5 in. W x 6 ft. 10 in. H. Inlets: (1) 2-1/2 in. dia. S-line fittings (media), (1) 2 in. dia. S-line fittings (product). Outlets: (1) 2-1/2 in. dia. S-line fittings (media), (1) 2 in. dia. S-fittings (product). Overall dimensions: 20 ft. 8 in. L x 2 ft. 5 in. W x 6 ft.10 in. H.