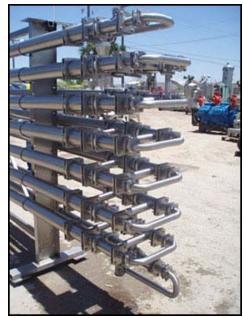

Feldmeier 316 Stainless Steel Triple Tube Heat Exchanger-14 tubes. Media Tubes constructed of 304SS. Product Tubes constructed of 316SS. Tube thickness: 0.067 in. Outer tube: 4.0 in. diameter x 213 in. L, heating surface area: 18.59 sq. ft. Approximate liquid capacity: 11.5 gallons. Intermediate tube dimensions: 3.0 in. dia. x 234 in. L, heating surface area: 15.32 sq. ft. Approximate liquid capacity: 7 gallons. Inner tube dimensions: 1.5 in. dia. x 234 in. L, heating surface area: 7.66 sq. ft. Approximate liquid capacity: 1.8 gallons. Frame dimensions: 12 ft. 3 in. L x 2 ft. 5 in. W x 6 ft. 10 in. H. Inlets: (1) 2-1/2 in. dia. S-line fittings (media), (1) 2 in. dia. S-line fittings (product). Outlets: (1) 2-1/2 in. dia. S-line fittings (media), (1) 2 in. dia. S-fittings (product). Overall dimensions: 20 ft. 8 in. L x 2 ft. 5 in. W x 6 ft.10 in. H.