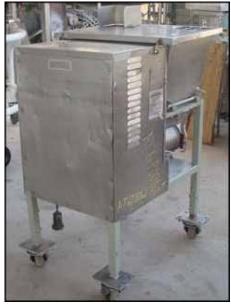

| Globe Food Equipment Mixer/Grinder |                      |
|------------------------------------|----------------------|
| Mfg: Globe Food Equipment          | Model: 175           |
| Stock No.: ATGP006.1               | Serial No.: 175-0717 |

Globe Food Equipment Mixer/Grinder. Model: 175. S/N: 175-0717. Infeed hopper dimensions: 2 ft. L x 1 ft. 3 in. W. Outside agitator dimensions: 11 in. L x 5-1/2 in. W. Center agitator dimensions: 4 in. L x 1-1/2 in. W. Screw auger dimensions: 4-1/2 in. dia x 15 in. L. Pitch: 5-1/2 in. (2) Interchangeable rounds dies. Number of holes: 66. Die hole diameter: 1/2 in. Motor, 7-1/2 hp, 230 V, 19.6 amps, 60 Hz, 3 phase. Inlets: (12) 2 in. dia. ports, (1) 2 ft. L x 1 ft. 3 in. W infeed, (1) 6 in. L x 7 in. W (bottom hopper opening). Outlets: (1) 5-1/2 in. dia. port (product discharge). Overall dimensions: 3 ft. 3 in. L x 2 ft. 3 in. W x 4 ft. 2 in. H.