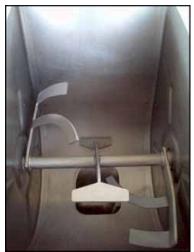

Globe Food Equipment Mixer/Grinder. Model: 175. S/N: 175-0717. Infeed hopper dimensions: 2 ft. L x 1 ft. 3 in. W. Outside agitator dimensions: 11 in. L x 5-1/2 in. W. Center agitator dimensions: 4 in. L x 1-1/2 in. W. Screw auger dimensions: 4-1/2 in. dia x 15 in. L. Pitch: 5-1/2 in. (2) Interchangeable rounds dies. Number of holes: 66. Die hole diameter: 1/2 in. Motor, 7-1/2 hp, 230 V, 19.6 amps, 60 Hz, 3 phase. Inlets: (12) 2 in. dia. ports, (1) 2 ft. L x 1 ft. 3 in. W infeed, (1) 6 in. L x 7 in. W (bottom hopper opening). Outlets: (1) 5-1/2 in. dia. port (product discharge). Overall dimensions: 3 ft. 3 in. L x 2 ft. 3 in. W x 4 ft. 2 in. H.