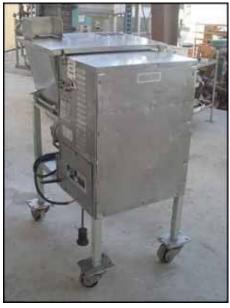

| Globe Food Equipment Mixer/Grinder |                      |
|------------------------------------|----------------------|
| Mfg: Globe Food Equipment          | Model: 175           |
| Stock No.: ATGP006.1               | Serial No.: 175-0717 |

Globe Food Equipment Mixer/Grinder. Model: 175. S/N: 175-0717. Infeed hopper dimensions: 2 ft. L x 1 ft. 3 in. W. Outside agitator dimensions: 11 in. L x 5-1/2 in. W. Center agitator dimensions: 4 in. L x 1-1/2 in. W. Screw auger dimensions: 4-1/2 in. dia x 15 in. L. Pitch: 5-1/2 in. (2) Interchangeable rounds dies. Number of holes: 66. Die hole diameter: 1/2 in. Motor, 7-1/2 hp, 230 V, 19.6 amps, 60 Hz, 3 phase. Inlets: (12) 2 in. dia. ports, (1) 2 ft. L x 1 ft. 3 in. W infeed, (1) 6 in. L x 7 in. W (bottom hopper opening). Outlets: (1) 5-1/2 in. dia. port (product discharge). Overall dimensions: 3 ft. 3 in. L x 2 ft. 3 in. W x 4 ft. 2 in. H.