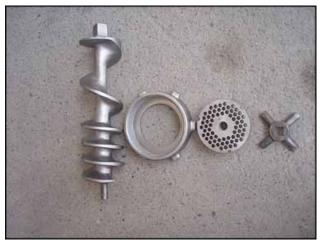

Globe Food Equipment Mixer/Grinder. Model: 175. S/N: 175-0717. Infeed hopper dimensions: 2 ft. L x 1 ft. 3 in. W. Outside agitator dimensions: 11 in. L x 5-1/2 in. W. Center agitator dimensions: 4 in. L x 1-1/2 in. W. Screw auger dimensions: 4-1/2 in. dia x 15 in. L. Pitch: 5-1/2 in. (2) Interchangeable rounds dies. Number of holes: 66. Die hole diameter: 1/2 in. Motor, 7-1/2 hp, 230 V, 19.6 amps, 60 Hz, 3 phase. Inlets: (12) 2 in. dia. ports, (1) 2 ft. L x 1 ft. 3 in. W infeed, (1) 6 in. L x 7 in. W (bottom hopper opening). Outlets: (1) 5-1/2 in. dia. port (product discharge). Overall dimensions: 3 ft. 3 in. L x 2 ft. 3 in. W x 4 ft. 2 in. H.