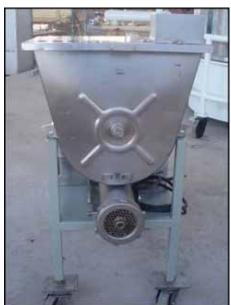

| Globe Food Equipment Mixer/Grinder |                      |
|------------------------------------|----------------------|
| Mfg: Globe Food Equipment          | Model: 175           |
| Stock No.: ATGP006.1               | Serial No.: 175-0717 |

Globe Food Equipment Mixer/Grinder. Model: 175. S/N: 175-0717. Infeed hopper dimensions: 2 ft. L x 1 ft. 3 in. W. Outside agitator dimensions: 11 in. L x 5-1/2 in. W. Center agitator dimensions: 4 in. L x 1-1/2 in. W. Screw auger dimensions: 4-1/2 in. dia x 15 in. L. Pitch: 5-1/2 in. (2) Interchangeable rounds dies. Number of holes: 66. Die hole diameter: 1/2 in. Motor, 7-1/2 hp, 230 V, 19.6 amps, 60 Hz, 3 phase. Inlets: (12) 2 in. dia. ports, (1) 2 ft. L x 1 ft. 3 in. W infeed, (1) 6 in. L x 7 in. W (bottom hopper opening). Outlets: (1) 5-1/2 in. dia. port (product discharge). Overall dimensions: 3 ft. 3 in. L x 2 ft. 3 in. W x 4 ft. 2 in. H.