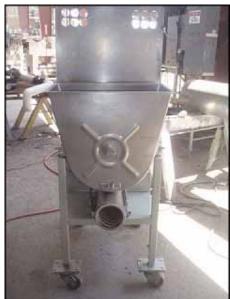

| Globe Food Equipment Mixer/Grinder |                      |
|------------------------------------|----------------------|
| Mfg: Globe Food Equipment          | Model: 175           |
| Stock No.: ATGP006.1               | Serial No.: 175-0717 |

Globe Food Equipment Mixer/Grinder. Model: 175. S/N: 175-0717. Infeed hopper dimensions: 2 ft. L x 1 ft. 3 in. W. Outside agitator dimensions: 11 in. L x 5-1/2 in. W. Center agitator dimensions: 4 in. L x 1-1/2 in. W. Screw auger dimensions: 4-1/2 in. dia x 15 in. L. Pitch: 5-1/2 in. (2) Interchangeable rounds dies. Number of holes: 66. Die hole diameter: 1/2 in. Motor, 7-1/2 hp, 230 V, 19.6 amps, 60 Hz, 3 phase. Inlets: (12) 2 in. dia. ports, (1) 2 ft. L x 1 ft. 3 in. W infeed, (1) 6 in. L x 7 in. W (bottom hopper opening). Outlets: (1) 5-1/2 in. dia. port (product discharge). Overall dimensions: 3 ft. 3 in. L x 2 ft. 3 in. W x 4 ft. 2 in. H.