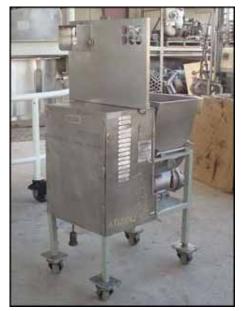

| Globe Food Equipment Mixer/Grinder |                      |
|------------------------------------|----------------------|
| Mfg: Globe Food Equipment          | Model: 175           |
| Stock No.: ATGP006.1               | Serial No.: 175-0717 |

Globe Food Equipment Mixer/Grinder. Model: 175. S/N: 175-0717. Infeed hopper dimensions: 2 ft. L x 1 ft. 3 in. W. Outside agitator dimensions: 11 in. L x 5-1/2 in. W. Center agitator dimensions: 4 in. L x 1-1/2 in. W. Screw auger dimensions: 4-1/2 in. dia x 15 in. L. Pitch: 5-1/2 in. (2) Interchangeable rounds dies. Number of holes: 66. Die hole diameter: 1/2 in. Motor, 7-1/2 hp, 230 V, 19.6 amps, 60 Hz, 3 phase. Inlets: (12) 2 in. dia. ports, (1) 2 ft. L x 1 ft. 3 in. W infeed, (1) 6 in. L x 7 in. W (bottom hopper opening). Outlets: (1) 5-1/2 in. dia. port (product discharge). Overall dimensions: 3 ft. 3 in. L x 2 ft. 3 in. W x 4 ft. 2 in. H.