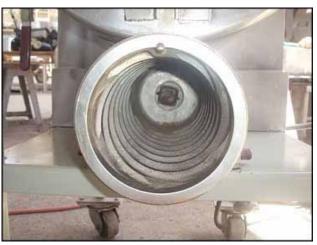

Globe Food Equipment Mixer/Grinder. Model: 175. S/N: 175-0717. Infeed hopper dimensions: 2 ft. L x 1 ft. 3 in. W. Outside agitator dimensions: 11 in. L x 5-1/2 in. W. Center agitator dimensions: 4 in. L x 1-1/2 in. W. Screw auger dimensions: 4-1/2 in. dia x 15 in. L. Pitch: 5-1/2 in. (2) Interchangeable rounds dies. Number of holes: 66. Die hole diameter: 1/2 in. Motor, 7-1/2 hp, 230 V, 19.6 amps, 60 Hz, 3 phase. Inlets: (12) 2 in. dia. ports, (1) 2 ft. L x 1 ft. 3 in. W infeed, (1) 6 in. L x 7 in. W (bottom hopper opening). Outlets: (1) 5-1/2 in. dia. port (product discharge). Overall dimensions: 3 ft. 3 in. L x 2 ft. 3 in. W x 4 ft. 2 in. H.