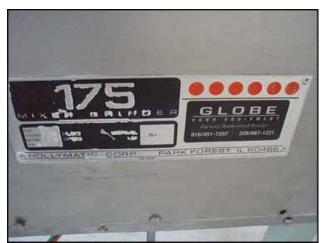

| Globe Food Equipment Mixer/Grinder |                      |
|------------------------------------|----------------------|
| Mfg: Globe Food Equipment          | Model: 175           |
| Stock No.: ATGP006.1               | Serial No.: 175-0717 |

Globe Food Equipment Mixer/Grinder. Model: 175. S/N: 175-0717. Infeed hopper dimensions: 2 ft. L x 1 ft. 3 in. W. Outside agitator dimensions: 11 in. L x 5-1/2 in. W. Center agitator dimensions: 4 in. L x 1-1/2 in. W. Screw auger dimensions: 4-1/2 in. dia x 15 in. L. Pitch: 5-1/2 in. (2) Interchangeable rounds dies. Number of holes: 66. Die hole diameter: 1/2 in. Motor, 7-1/2 hp, 230 V, 19.6 amps, 60 Hz, 3 phase. Inlets: (12) 2 in. dia. ports, (1) 2 ft. L x 1 ft. 3 in. W infeed, (1) 6 in. L x 7 in. W (bottom hopper opening). Outlets: (1) 5-1/2 in. dia. port (product discharge). Overall dimensions: 3 ft. 3 in. L x 2 ft. 3 in. W x 4 ft. 2 in. H.