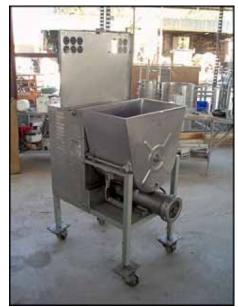

| Globe Food Equipment Mixer/Grinder |                      |
|------------------------------------|----------------------|
| Mfg: Globe Food Equipment          | Model: 175           |
| Stock No.: ATGP006.1               | Serial No.: 175-0717 |

Globe Food Equipment Mixer/Grinder. Model: 175. S/N: 175-0717. Infeed hopper dimensions: 2 ft. L x 1 ft. 3 in. W. Outside agitator dimensions: 11 in. L x 5-1/2 in. W. Center agitator dimensions: 4 in. L x 1-1/2 in. W. Screw auger dimensions: 4-1/2 in. dia x 15 in. L. Pitch: 5-1/2 in. (2) Interchangeable rounds dies. Number of holes: 66. Die hole diameter: 1/2 in. Motor, 7-1/2 hp, 230 V, 19.6 amps, 60 Hz, 3 phase. Inlets: (12) 2 in. dia. ports, (1) 2 ft. L x 1 ft. 3 in. W infeed, (1) 6 in. L x 7 in. W (bottom hopper opening). Outlets: (1) 5-1/2 in. dia. port (product discharge). Overall dimensions: 3 ft. 3 in. L x 2 ft. 3 in. W x 4 ft. 2 in. H.