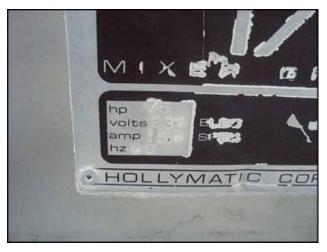

Globe Food Equipment Mixer/Grinder. Model: 175. S/N: 175-0717. Infeed hopper dimensions: 2 ft. L x 1 ft. 3 in. W. Outside agitator dimensions: 11 in. L x 5-1/2 in. W. Center agitator dimensions: 4 in. L x 1-1/2 in. W. Screw auger dimensions: 4-1/2 in. dia x 15 in. L. Pitch: 5-1/2 in. (2) Interchangeable rounds dies. Number of holes: 66. Die hole diameter: 1/2 in. Motor, 7-1/2 hp, 230 V, 19.6 amps, 60 Hz, 3 phase. Inlets: (12) 2 in. dia. ports, (1) 2 ft. L x 1 ft. 3 in. W infeed, (1) 6 in. L x 7 in. W (bottom hopper opening). Outlets: (1) 5-1/2 in. dia. port (product discharge). Overall dimensions: 3 ft. 3 in. L x 2 ft. 3 in. W x 4 ft. 2 in. H.