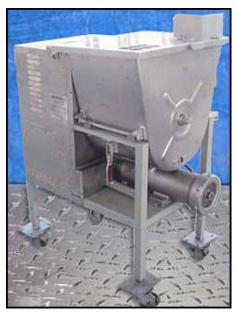

| Globe Food Equipment Mixer/Grinder |                      |
|------------------------------------|----------------------|
| Mfg: Globe Food Equipment          | Model: 175           |
| Stock No.: ATGP006.1               | Serial No.: 175-0717 |

Globe Food Equipment Mixer/Grinder. Model: 175. S/N: 175-0717. Infeed hopper dimensions: 2 ft. L x 1 ft. 3 in. W. Outside agitator dimensions: 11 in. L x 5-1/2 in. W. Center agitator dimensions: 4 in. L x 1-1/2 in. W. Screw auger dimensions: 4-1/2 in. dia x 15 in. L. Pitch: 5-1/2 in. (2) Interchangeable rounds dies. Number of holes: 66. Die hole diameter: 1/2 in. Motor, 7-1/2 hp, 230 V, 19.6 amps, 60 Hz, 3 phase. Inlets: (12) 2 in. dia. ports, (1) 2 ft. L x 1 ft. 3 in. W infeed, (1) 6 in. L x 7 in. W (bottom hopper opening). Outlets: (1) 5-1/2 in. dia. port (product discharge). Overall dimensions: 3 ft. 3 in. L x 2 ft. 3 in. W x 4 ft. 2 in. H.