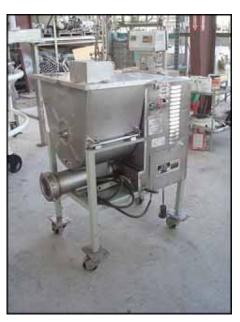

| Globe Food Equipment Mixer/Grinder |                      |
|------------------------------------|----------------------|
| Mfg: Globe Food Equipment          | Model: 175           |
| Stock No.: ATGP006.1               | Serial No.: 175-0717 |

Globe Food Equipment Mixer/Grinder. Model: 175. S/N: 175-0717. Infeed hopper dimensions: 2 ft. L x 1 ft. 3 in. W. Outside agitator dimensions: 11 in. L x 5-1/2 in. W. Center agitator dimensions: 4 in. L x 1-1/2 in. W. Screw auger dimensions: 4-1/2 in. dia x 15 in. L. Pitch: 5-1/2 in. (2) Interchangeable rounds dies. Number of holes: 66. Die hole diameter: 1/2 in. Motor, 7-1/2 hp, 230 V, 19.6 amps, 60 Hz, 3 phase. Inlets: (12) 2 in. dia. ports, (1) 2 ft. L x 1 ft. 3 in. W infeed, (1) 6 in. L x 7 in. W (bottom hopper opening). Outlets: (1) 5-1/2 in. dia. port (product discharge). Overall dimensions: 3 ft. 3 in. L x 2 ft. 3 in. W x 4 ft. 2 in. H.