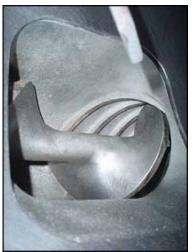

Globe Food Equipment Mixer/Grinder. Model: 175. S/N: 175-0717. Infeed hopper dimensions: 2 ft. L x 1 ft. 3 in. W. Outside agitator dimensions: 11 in. L x 5-1/2 in. W. Center agitator dimensions: 4 in. L x 1-1/2 in. W. Screw auger dimensions: 4-1/2 in. dia x 15 in. L. Pitch: 5-1/2 in. (2) Interchangeable rounds dies. Number of holes: 66. Die hole diameter: 1/2 in. Motor, 7-1/2 hp, 230 V, 19.6 amps, 60 Hz, 3 phase. Inlets: (12) 2 in. dia. ports, (1) 2 ft. L x 1 ft. 3 in. W infeed, (1) 6 in. L x 7 in. W (bottom hopper opening). Outlets: (1) 5-1/2 in. dia. port (product discharge). Overall dimensions: 3 ft. 3 in. L x 2 ft. 3 in. W x 4 ft. 2 in. H.