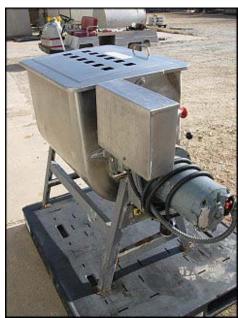

Leland Southwest Double Action™ Mixer. Model: 200DA70. Serial no: 8820430. Rated capacity: 220lbs. or 42 gallons. Materials of construction: 304 stainless steel. Design features include: removable, double action paddles, tilting tank for easy unloading and an easily accessible emergency stop button that immediately shuts off unit when toggled. Motor specs: 208-230V, 3.2-3.4amps, 60 Hz, 3 phase. Listed total weight: 270 lbs. Overall dimensions: 4 ft. 4 in. L x 2 ft. W x 3 ft. 8 in. H.