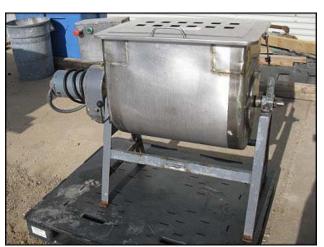

Leland Southwest Double Action™ Mixer. Model: 200DA70. Serial no: 8820430. Rated capacity: 220lbs. or 42 gallons. Materials of construction: 304 stainless steel. Design features include: removable, double action paddles, tilting tank for easy unloading and an easily accessible emergency stop button that immediately shuts off unit when toggled. Motor specs: 208-230V, 3.2-3.4amps, 60 Hz, 3 phase. Listed total weight: 270 lbs. Overall dimensions: 4 ft. 4 in. L x 2 ft. W x 3 ft. 8 in. H.