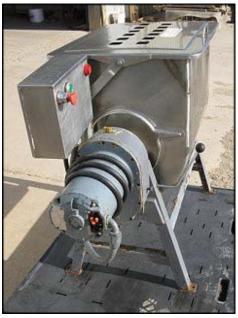

Leland Southwest Double Action™ Mixer. Model: 200DA70. Serial no: 8820430. Rated capacity: 220lbs. or 42 gallons. Materials of construction: 304 stainless steel. Design features include: removable, double action paddles, tilting tank for easy unloading and an easily accessible emergency stop button that immediately shuts off unit when toggled. Motor specs: 208-230V, 3.2-3.4amps, 60 Hz, 3 phase. Listed total weight: 270 lbs. Overall dimensions: 4 ft. 4 in. L x 2 ft. W x 3 ft. 8 in. H.