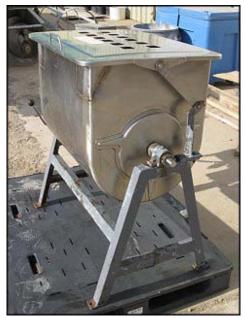

Leland Southwest Double Action™ Mixer. Model: 200DA70. Serial no: 8820430. Rated capacity: 220lbs. or 42 gallons. Materials of construction: 304 stainless steel. Design features include: removable, double action paddles, tilting tank for easy unloading and an easily accessible emergency stop button that immediately shuts off unit when toggled. Motor specs: 208-230V, 3.2-3.4amps, 60 Hz, 3 phase. Listed total weight: 270 lbs. Overall dimensions: 4 ft. 4 in. L x 2 ft. W x 3 ft. 8 in. H.