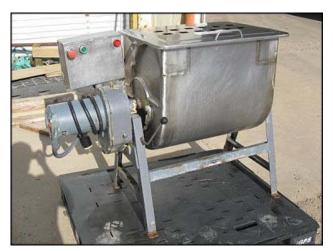

Leland Southwest Double Action™ Mixer. Model: 200DA70. Serial no: 8820430. Rated capacity: 220lbs. or 42 gallons. Materials of construction: 304 stainless steel. Design features include: removable, double action paddles, tilting tank for easy unloading and an easily accessible emergency stop button that immediately shuts off unit when toggled. Motor specs: 208-230V, 3.2-3.4amps, 60 Hz, 3 phase. Listed total weight: 270 lbs. Overall dimensions: 4 ft. 4 in. L x 2 ft. W x 3 ft. 8 in. H.