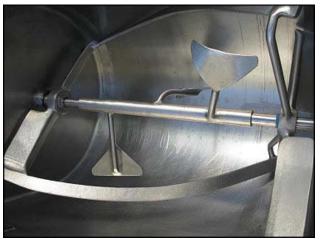

Leland Southwest Double Action™ Mixer. Model: 200DA70. Serial no: 8820430. Rated capacity: 220lbs. or 42 gallons. Materials of construction: 304 stainless steel. Design features include: removable, double action paddles, tilting tank for easy unloading and an easily accessible emergency stop button that immediately shuts off unit when toggled. Motor specs: 208-230V, 3.2-3.4amps, 60 Hz, 3 phase. Listed total weight: 270 lbs. Overall dimensions: 4 ft. 4 in. L x 2 ft. W x 3 ft. 8 in. H.