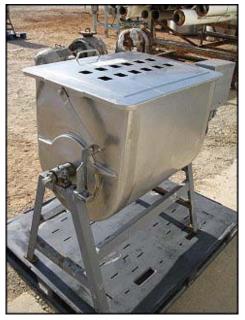

Leland Southwest Double Action™ Mixer. Model: 200DA70. Serial no: 8820430. Rated capacity: 220lbs. or 42 gallons. Materials of construction: 304 stainless steel. Design features include: removable, double action paddles, tilting tank for easy unloading and an easily accessible emergency stop button that immediately shuts off unit when toggled. Motor specs: 208-230V, 3.2-3.4amps, 60 Hz, 3 phase. Listed total weight: 270 lbs. Overall dimensions: 4 ft. 4 in. L x 2 ft. W x 3 ft. 8 in. H.