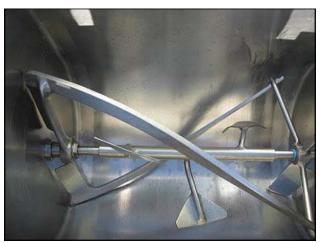

Leland Southwest Double Action™ Mixer. Model: 200DA70. Serial no: 8820430. Rated capacity: 220lbs. or 42 gallons. Materials of construction: 304 stainless steel. Design features include: removable, double action paddles, tilting tank for easy unloading and an easily accessible emergency stop button that immediately shuts off unit when toggled. Motor specs: 208-230V, 3.2-3.4amps, 60 Hz, 3 phase. Listed total weight: 270 lbs. Overall dimensions: 4 ft. 4 in. L x 2 ft. W x 3 ft. 8 in. H.