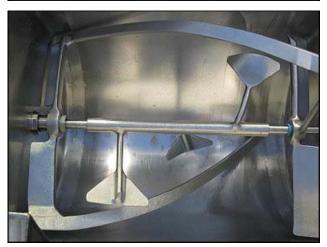

Leland Southwest Double Action™ Mixer. Model: 200DA70. Serial no: 8820430. Rated capacity: 220lbs. or 42 gallons. Materials of construction: 304 stainless steel. Design features include: removable, double action paddles, tilting tank for easy unloading and an easily accessible emergency stop button that immediately shuts off unit when toggled. Motor specs: 208-230V, 3.2-3.4amps, 60 Hz, 3 phase. Listed total weight: 270 lbs. Overall dimensions: 4 ft. 4 in. L x 2 ft. W x 3 ft. 8 in. H.