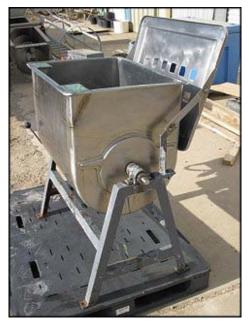

Leland Southwest Double Action™ Mixer. Model: 200DA70. Serial no: 8820430. Rated capacity: 220lbs. or 42 gallons. Materials of construction: 304 stainless steel. Design features include: removable, double action paddles, tilting tank for easy unloading and an easily accessible emergency stop button that immediately shuts off unit when toggled. Motor specs: 208-230V, 3.2-3.4amps, 60 Hz, 3 phase. Listed total weight: 270 lbs. Overall dimensions: 4 ft. 4 in. L x 2 ft. W x 3 ft. 8 in. H.