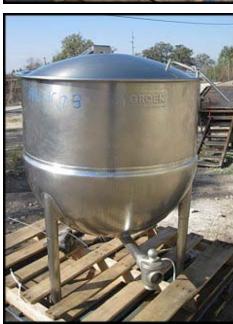

| Groen 2/3 Jacketed Stainless Steel Steam Kettle – 80 Gallons |                 |
|--------------------------------------------------------------|-----------------|
| Mfg: Groen                                                   | Model: FT-80    |
| Stock No: AWNC03.6                                           | Serial No: 1978 |

Groen 2/3 Jacketed Stainless Steel Steam Kettle. Model: FT-80. Serial No: 1978. Natl. Bd. 87035. Maximum working pressure: 25 PSI at 300°F. Materials of construction: 304 and 316 stainless steel. Pressure rating: 25 PSI. Applications include: roasting meats, soups, stews, stocks, sauces, pie fillings, vegetables, pasta, rice and gravies. Outlets: (3) 1 in., (1) 2 in. with ball valve. Listed weight: 252 lbs. Overall dimensions: 3 ft. 2 in. L x 3 ft. 1.5 in. W x 4 ft. 1 in. H.