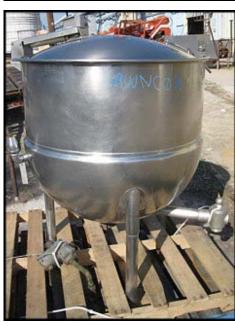

| Groen 2/3 Jacketed Stainless Steel Steam Kettle – 80 Gallons |                 |
|--------------------------------------------------------------|-----------------|
| Mfg: Groen                                                   | Model: FT-80    |
| Stock No: AWNC03.6                                           | Serial No: 1978 |

Groen 2/3 Jacketed Stainless Steel Steam Kettle. Model: FT-80. Serial No: 1978. Natl. Bd. 87035. Maximum working pressure: 25 PSI at 300°F. Materials of construction: 304 and 316 stainless steel. Pressure rating: 25 PSI. Applications include: roasting meats, soups, stews, stocks, sauces, pie fillings, vegetables, pasta, rice and gravies. Outlets: (3) 1 in., (1) 2 in. with ball valve. Listed weight: 252 lbs. Overall dimensions: 3 ft. 2 in. L x 3 ft. 1.5 in. W x 4 ft. 1 in. H.