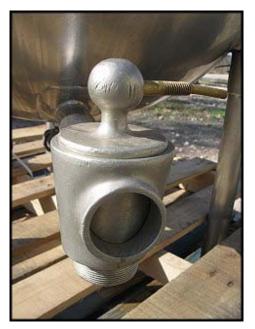

Groen 2/3 Jacketed Stainless Steel Steam Kettle. Model: FT-80. Serial No: 1978. Natl. Bd. 87035. Maximum working pressure: 25 PSI at 300°F. Materials of construction: 304 and 316 stainless steel. Pressure rating: 25 PSI. Applications include: roasting meats, soups, stews, stocks, sauces, pie fillings, vegetables, pasta, rice and gravies. Outlets: (3) 1 in., (1) 2 in. with ball valve. Listed weight: 252 lbs. Overall dimensions: 3 ft. 2 in. L x 3 ft. 1.5 in. W x 4 ft. 1 in. H.