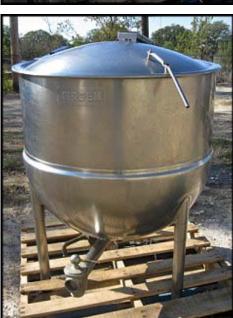

| Groen 2/3 Jacketed Stainless Steel Steam Kettle – 80 Gallons |                 |
|--------------------------------------------------------------|-----------------|
| Mfg: Groen                                                   | Model: FT-80    |
| Stock No: AWNC03.6                                           | Serial No: 1978 |

Groen 2/3 Jacketed Stainless Steel Steam Kettle. Model: FT-80. Serial No: 1978. Natl. Bd. 87035. Maximum working pressure: 25 PSI at 300°F. Materials of construction: 304 and 316 stainless steel. Pressure rating: 25 PSI. Applications include: roasting meats, soups, stews, stocks, sauces, pie fillings, vegetables, pasta, rice and gravies. Outlets: (3) 1 in., (1) 2 in. with ball valve. Listed weight: 252 lbs. Overall dimensions: 3 ft. 2 in. L x 3 ft. 1.5 in. W x 4 ft. 1 in. H.