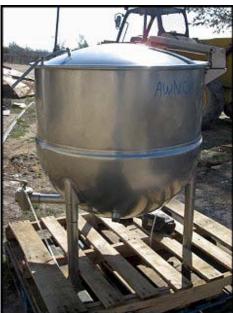

| Groen 2/3 Jacketed Stainless Steel Steam Kettle – 80 Gallons |                 |
|--------------------------------------------------------------|-----------------|
| Mfg: Groen                                                   | Model: FT-80    |
| Stock No: AWNC03.6                                           | Serial No: 1978 |

Groen 2/3 Jacketed Stainless Steel Steam Kettle. Model: FT-80. Serial No: 1978. Natl. Bd. 87035. Maximum working pressure: 25 PSI at 300°F. Materials of construction: 304 and 316 stainless steel. Pressure rating: 25 PSI. Applications include: roasting meats, soups, stews, stocks, sauces, pie fillings, vegetables, pasta, rice and gravies. Outlets: (3) 1 in., (1) 2 in. with ball valve. Listed weight: 252 lbs. Overall dimensions: 3 ft. 2 in. L x 3 ft. 1.5 in. W x 4 ft. 1 in. H.