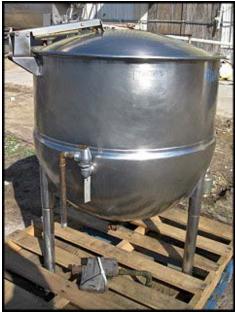

| Groen 2/3 Jacketed Stainless Steel Steam Kettle – 80 Gallons |                 |
|--------------------------------------------------------------|-----------------|
| Mfg: Groen                                                   | Model: FT-80    |
| Stock No: AWNC03.6                                           | Serial No: 1978 |

Groen 2/3 Jacketed Stainless Steel Steam Kettle. Model: FT-80. Serial No: 1978. Natl. Bd. 87035. Maximum working pressure: 25 PSI at 300°F. Materials of construction: 304 and 316 stainless steel. Pressure rating: 25 PSI. Applications include: roasting meats, soups, stews, stocks, sauces, pie fillings, vegetables, pasta, rice and gravies. Outlets: (3) 1 in., (1) 2 in. with ball valve. Listed weight: 252 lbs. Overall dimensions: 3 ft. 2 in. L x 3 ft. 1.5 in. W x 4 ft. 1 in. H.