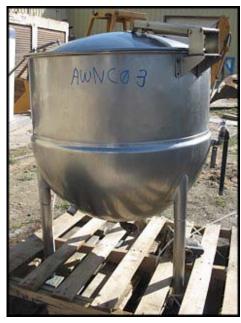

| Groen 2/3 Jacketed Stainless Steel Steam Kettle – 80 Gallons |                 |
|--------------------------------------------------------------|-----------------|
| Mfg: Groen                                                   | Model: FT-80    |
| Stock No: AWNC03.6                                           | Serial No: 1978 |

Groen 2/3 Jacketed Stainless Steel Steam Kettle. Model: FT-80. Serial No: 1978. Natl. Bd. 87035. Maximum working pressure: 25 PSI at 300°F. Materials of construction: 304 and 316 stainless steel. Pressure rating: 25 PSI. Applications include: roasting meats, soups, stews, stocks, sauces, pie fillings, vegetables, pasta, rice and gravies. Outlets: (3) 1 in., (1) 2 in. with ball valve. Listed weight: 252 lbs. Overall dimensions: 3 ft. 2 in. L x 3 ft. 1.5 in. W x 4 ft. 1 in. H.