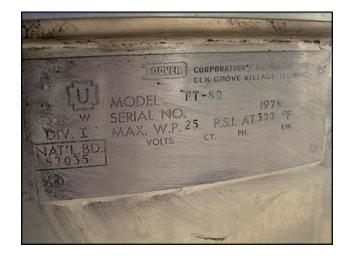

| Groen 2/3 Jacketed Stainless Steel Steam Kettle – 80 Gallons |                 |
|--------------------------------------------------------------|-----------------|
| Mfg: Groen                                                   | Model: FT-80    |
| Stock No: AWNC03.6                                           | Serial No: 1978 |

Groen 2/3 Jacketed Stainless Steel Steam Kettle. Model: FT-80. Serial No: 1978. Natl. Bd. 87035. Maximum working pressure: 25 PSI at 300°F. Materials of construction: 304 and 316 stainless steel. Pressure rating: 25 PSI. Applications include: roasting meats, soups, stews, stocks, sauces, pie fillings, vegetables, pasta, rice and gravies. Outlets: (3) 1 in., (1) 2 in. with ball valve. Listed weight: 252 lbs. Overall dimensions: 3 ft. 2 in. L x 3 ft. 1.5 in. W x 4 ft. 1 in. H.