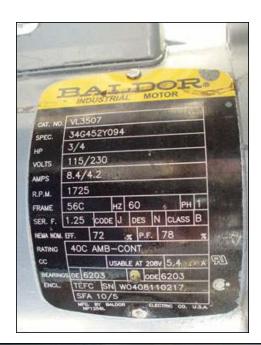

Loveshaw 7C Case Sealer. Model: 7C. S/N: 119238627. The 7C is manually adjustable to a wide range of box sizes. Carton capacity (min/max):  $8 \text{ in.} / 2 \text{ ft. 4 in. L} \times 6 \text{ in.} / 1 \text{ ft. W} \times 10 \text{ in.} / 1 \text{ ft. 4 in. H}$ . Conveyor dimensions:  $2 \text{ ft. 6 in. L} \times 2-1/2 \text{ in. W}$  belts (2). Conveyor infeed/exit height: 2 ft. 3 in. Taping heads are designed to apply a pressure-sensitive box sealing tape to the top and bottom center seam of regular slotted containers. Baldor industrial motor, 3/4 hp, 1725 rpm, 115/230 V, 8.4/4.2 amps, 60 Hz, single phase. Overall dimensions:  $4 \text{ ft. 2-1/2 in. L} \times 2 \text{ ft. 7-1/2 in. W} \times 4 \text{ ft. 11 in. H}$ .