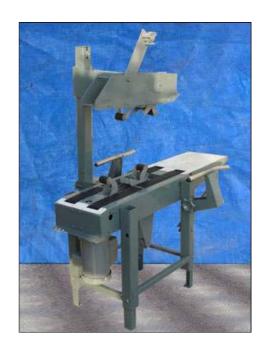

| Loveshaw 7C Case Sealer   |                      |
|---------------------------|----------------------|
| Mfg: Loveshaw Corporation | Model: 7C            |
| Stock No: BABR457.a       | Serial No: 119238627 |

Loveshaw 7C Case Sealer. Model: 7C. S/N: 119238627. The 7C is manually adjustable to a wide range of box sizes. Carton capacity (min/max):  $8 \text{ in.} / 2 \text{ ft. 4 in. L} \times 6 \text{ in.} / 1 \text{ ft. W} \times 10 \text{ in.} / 1 \text{ ft. 4 in. H}$ . Conveyor dimensions:  $2 \text{ ft. 6 in. L} \times 2-1/2 \text{ in. W}$  belts (2). Conveyor infeed/exit height: 2 ft. 3 in. Taping heads are designed to apply a pressure-sensitive box sealing tape to the top and bottom center seam of regular slotted containers. Baldor industrial motor, 3/4 hp, 1725 rpm, 115/230 V, 8.4/4.2 amps, 60 Hz, single phase. Overall dimensions:  $4 \text{ ft. 2-1/2 in. L} \times 2 \text{ ft. 7-1/2 in. W} \times 4 \text{ ft. 11 in. H}$ .