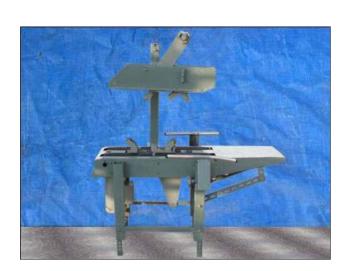

| Loveshaw 7C Case Sealer   |                      |
|---------------------------|----------------------|
| Mfg: Loveshaw Corporation | Model: 7C            |
| Stock No: BABR457.a       | Serial No: 119238627 |

Loveshaw 7C Case Sealer. Model: 7C. S/N: 119238627. The 7C is manually adjustable to a wide range of box sizes. Carton capacity (min/max):  $8 \text{ in.} / 2 \text{ ft. 4 in. L} \times 6 \text{ in.} / 1 \text{ ft. W} \times 10 \text{ in.} / 1 \text{ ft. 4 in. H}$ . Conveyor dimensions:  $2 \text{ ft. 6 in. L} \times 2-1/2 \text{ in. W}$  belts (2). Conveyor infeed/exit height: 2 ft. 3 in. Taping heads are designed to apply a pressure-sensitive box sealing tape to the top and bottom center seam of regular slotted containers. Baldor industrial motor, 3/4 hp, 1725 rpm, 115/230 V, 8.4/4.2 amps, 60 Hz, single phase. Overall dimensions:  $4 \text{ ft. 2-1/2 in. L} \times 2 \text{ ft. 7-1/2 in. W} \times 4 \text{ ft. 11 in. H}$ .