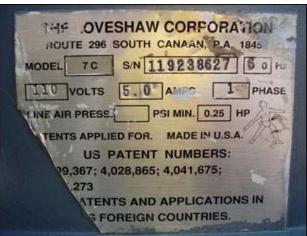

| Loveshaw 7C Case Sealer   |                      |
|---------------------------|----------------------|
| Mfg: Loveshaw Corporation | Model: 7C            |
| Stock No: BABR457.a       | Serial No: 119238627 |

Loveshaw 7C Case Sealer. Model: 7C. S/N: 119238627. The 7C is manually adjustable to a wide range of box sizes. Carton capacity (min/max):  $8 \text{ in.} / 2 \text{ ft. 4 in. L} \times 6 \text{ in.} / 1 \text{ ft. W} \times 10 \text{ in.} / 1 \text{ ft. 4 in. H}$ . Conveyor dimensions:  $2 \text{ ft. 6 in. L} \times 2-1/2 \text{ in. W}$  belts (2). Conveyor infeed/exit height: 2 ft. 3 in. Taping heads are designed to apply a pressure-sensitive box sealing tape to the top and bottom center seam of regular slotted containers. Baldor industrial motor, 3/4 hp, 1725 rpm, 115/230 V, 8.4/4.2 amps, 60 Hz, single phase. Overall dimensions:  $4 \text{ ft. 2-1/2 in. L} \times 2 \text{ ft. 7-1/2 in. W} \times 4 \text{ ft. 11 in. H}$ .