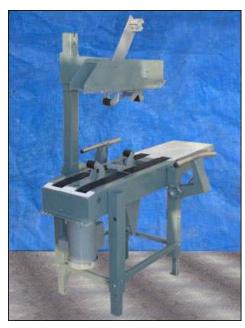

| Loveshaw 7C Case Sealer   |                      |
|---------------------------|----------------------|
| Mfg: Loveshaw Corporation | Model: 7C            |
| Stock No: BABR457.a       | Serial No: 119238627 |

Loveshaw 7C Case Sealer. Model: 7C. S/N: 119238627. The 7C is manually adjustable to a wide range of box sizes. Carton capacity (min/max):  $8 \text{ in.} / 2 \text{ ft. 4 in. L} \times 6 \text{ in.} / 1 \text{ ft. W} \times 10 \text{ in.} / 1 \text{ ft. 4 in. H}$ . Conveyor dimensions:  $2 \text{ ft. 6 in. L} \times 2-1/2 \text{ in. W}$  belts (2). Conveyor infeed/exit height: 2 ft. 3 in. Taping heads are designed to apply a pressure-sensitive box sealing tape to the top and bottom center seam of regular slotted containers. Baldor industrial motor, 3/4 hp, 1725 rpm, 115/230 V, 8.4/4.2 amps, 60 Hz, single phase. Overall dimensions:  $4 \text{ ft. 2-1/2 in. L} \times 2 \text{ ft. 7-1/2 in. W} \times 4 \text{ ft. 11 in. H}$ .