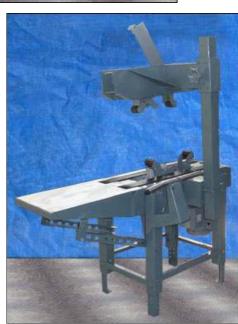

Loveshaw 7C Case Sealer. Model: 7C. S/N: 119238627. The 7C is manually adjustable to a wide range of box sizes. Carton capacity (min/max):  $8 \text{ in.} / 2 \text{ ft. 4 in. L} \times 6 \text{ in.} / 1 \text{ ft. W} \times 10 \text{ in.} / 1 \text{ ft. 4 in. H}$ . Conveyor dimensions:  $2 \text{ ft. 6 in. L} \times 2-1/2 \text{ in. W}$  belts (2). Conveyor infeed/exit height: 2 ft. 3 in. Taping heads are designed to apply a pressure-sensitive box sealing tape to the top and bottom center seam of regular slotted containers. Baldor industrial motor, 3/4 hp, 1725 rpm, 115/230 V, 8.4/4.2 amps, 60 Hz, single phase. Overall dimensions:  $4 \text{ ft. 2-1/2 in. L} \times 2 \text{ ft. 7-1/2 in. W} \times 4 \text{ ft. 11 in. H}$ .