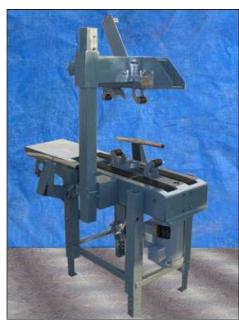

| Loveshaw 7C Case Sealer   |                      |
|---------------------------|----------------------|
| Mfg: Loveshaw Corporation | Model: 7C            |
| Stock No: BABR457.a       | Serial No: 119238627 |

Loveshaw 7C Case Sealer. Model: 7C. S/N: 119238627. The 7C is manually adjustable to a wide range of box sizes. Carton capacity (min/max):  $8 \text{ in.} / 2 \text{ ft. 4 in. L} \times 6 \text{ in.} / 1 \text{ ft. W} \times 10 \text{ in.} / 1 \text{ ft. 4 in. H}$ . Conveyor dimensions:  $2 \text{ ft. 6 in. L} \times 2-1/2 \text{ in. W}$  belts (2). Conveyor infeed/exit height: 2 ft. 3 in. Taping heads are designed to apply a pressure-sensitive box sealing tape to the top and bottom center seam of regular slotted containers. Baldor industrial motor, 3/4 hp, 1725 rpm, 115/230 V, 8.4/4.2 amps, 60 Hz, single phase. Overall dimensions:  $4 \text{ ft. 2-1/2 in. L} \times 2 \text{ ft. 7-1/2 in. W} \times 4 \text{ ft. 11 in. H}$ .