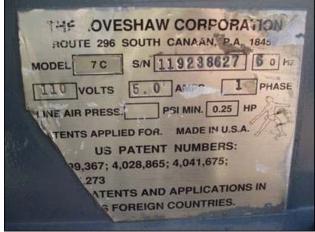

| Loveshaw 7C Case Sealer   |                      |
|---------------------------|----------------------|
| Mfg: Loveshaw Corporation | Model: 7C            |
| Stock No: BABR457.a       | Serial No: 119238627 |

Loveshaw 7C Case Sealer. Model: 7C. S/N: 119238627. The 7C is manually adjustable to a wide range of box sizes. Carton capacity (min/max):  $8 \text{ in.} / 2 \text{ ft. 4 in. L} \times 6 \text{ in.} / 1 \text{ ft. W} \times 10 \text{ in.} / 1 \text{ ft. 4 in. H}$ . Conveyor dimensions:  $2 \text{ ft. 6 in. L} \times 2-1/2 \text{ in. W}$  belts (2). Conveyor infeed/exit height: 2 ft. 3 in. Taping heads are designed to apply a pressure-sensitive box sealing tape to the top and bottom center seam of regular slotted containers. Baldor industrial motor, 3/4 hp, 1725 rpm, 115/230 V, 8.4/4.2 amps, 60 Hz, single phase. Overall dimensions:  $4 \text{ ft. 2-1/2 in. L} \times 2 \text{ ft. 7-1/2 in. W} \times 4 \text{ ft. 11 in. H}$ .