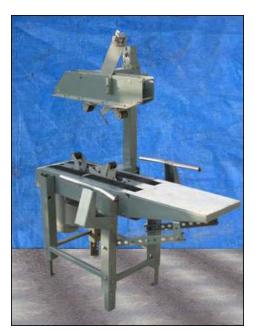

Loveshaw 7C Case Sealer. Model: 7C. S/N: 119238627. The 7C is manually adjustable to a wide range of box sizes. Carton capacity (min/max):  $8 \text{ in.} / 2 \text{ ft. 4 in. L} \times 6 \text{ in.} / 1 \text{ ft. W} \times 10 \text{ in.} / 1 \text{ ft. 4 in. H}$ . Conveyor dimensions:  $2 \text{ ft. 6 in. L} \times 2-1/2 \text{ in. W}$  belts (2). Conveyor infeed/exit height: 2 ft. 3 in. Taping heads are designed to apply a pressure-sensitive box sealing tape to the top and bottom center seam of regular slotted containers. Baldor industrial motor, 3/4 hp, 1725 rpm, 115/230 V, 8.4/4.2 amps, 60 Hz, single phase. Overall dimensions:  $4 \text{ ft. 2-1/2 in. L} \times 2 \text{ ft. 7-1/2 in. W} \times 4 \text{ ft. 11 in. H}$ .