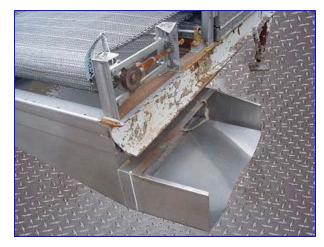

| Union Carbide CO2 Tunnel |                 |
|--------------------------|-----------------|
| Mfg: Union Carbide       | Model: CFF-4835 |
| Stock No. BAOT057.34     | Serial No. 218  |

Union Carbide CO2 Tunnel. Model: CFF-4835. S/N: 218. Stainless steel. (15) Reliance Electric Motors, ½ hp, 1725 rpm, 230/460 V, 2.2/1.1 amps, 60 Hz, 3 phase. CO2 injection system. Pipe dia.: 1 in. with 5-1/2 in. of insulation. Stainless steel belt dimensions: 25 ft. 41 in. L x 48 in. W. Clearance inlet: 48 in. W x 4 in. H. Distance from fan to belt: 7-1/2 in. H. (4) doors. Control panel with (2) temperature gauges from -100°F to 100°F. Switches: circulation fan, zone, Hand/Auto, exhaust fans, zone 2, Hand/Auto. Switch for stop emergency. Overall dimensions: 33 ft. 16 in. L x 65 in. W x 90 in. H.