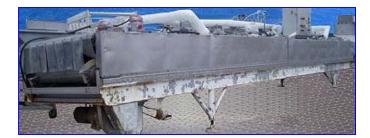

| Union Carbide CO2 Tunnel |                 |
|--------------------------|-----------------|
| Mfg: Union Carbide       | Model: CFF-4835 |
| Stock No. BAOT057.34     | Serial No. 218  |

Union Carbide CO2 Tunnel. Model: CFF-4835. S/N: 218. Stainless steel. (15) Reliance Electric Motors, ½ hp, 1725 rpm, 230/460 V, 2.2/1.1 amps, 60 Hz, 3 phase. CO2 injection system. Pipe dia.: 1 in. with 5-1/2 in. of insulation. Stainless steel belt dimensions: 25 ft. 41 in. L x 48 in. W. Clearance inlet: 48 in. W x 4 in. H. Distance from fan to belt: 7-1/2 in. H. (4) doors. Control panel with (2) temperature gauges from -100°F to 100°F. Switches: circulation fan, zone, Hand/Auto, exhaust fans, zone 2, Hand/Auto. Switch for stop emergency. Overall dimensions: 33 ft. 16 in. L x 65 in. W x 90 in. H.