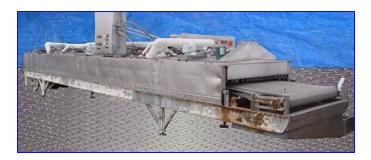

| Union Carbide CO2 Tunnel |                 |
|--------------------------|-----------------|
| Mfg: Union Carbide       | Model: CFF-4835 |
| Stock No. BAOT057.34     | Serial No. 218  |

Union Carbide CO2 Tunnel. Model: CFF-4835. S/N: 218. Stainless steel. (15) Reliance Electric Motors, ½ hp, 1725 rpm, 230/460 V, 2.2/1.1 amps, 60 Hz, 3 phase. CO2 injection system. Pipe dia.: 1 in. with 5-1/2 in. of insulation. Stainless steel belt dimensions: 25 ft. 41 in. L x 48 in. W. Clearance inlet: 48 in. W x 4 in. H. Distance from fan to belt: 7-1/2 in. H. (4) doors. Control panel with (2) temperature gauges from -100°F to 100°F. Switches: circulation fan, zone, Hand/Auto, exhaust fans, zone 2, Hand/Auto. Switch for stop emergency. Overall dimensions: 33 ft. 16 in. L x 65 in. W x 90 in. H.