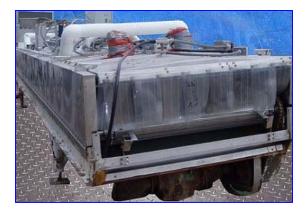

| Union Carbide CO2 Tunnel |                 |
|--------------------------|-----------------|
| Mfg: Union Carbide       | Model: CFF-4835 |
| Stock No. BAOT057.34     | Serial No. 218  |

Union Carbide CO2 Tunnel. Model: CFF-4835. S/N: 218. Stainless steel. (15) Reliance Electric Motors, ½ hp, 1725 rpm, 230/460 V, 2.2/1.1 amps, 60 Hz, 3 phase. CO2 injection system. Pipe dia.: 1 in. with 5-1/2 in. of insulation. Stainless steel belt dimensions: 25 ft. 41 in. L x 48 in. W. Clearance inlet: 48 in. W x 4 in. H. Distance from fan to belt: 7-1/2 in. H. (4) doors. Control panel with (2) temperature gauges from -100°F to 100°F. Switches: circulation fan, zone, Hand/Auto, exhaust fans, zone 2, Hand/Auto. Switch for stop emergency. Overall dimensions: 33 ft. 16 in. L x 65 in. W x 90 in. H.