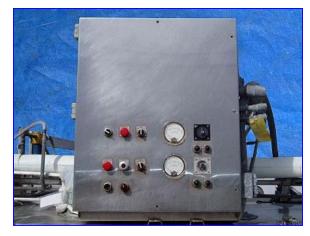

| Union Carbide CO2 Tunnel |                 |
|--------------------------|-----------------|
| Mfg: Union Carbide       | Model: CFF-4835 |
| Stock No. BAOT057.34     | Serial No. 218  |

Union Carbide CO2 Tunnel. Model: CFF-4835. S/N: 218. Stainless steel. (15) Reliance Electric Motors, ½ hp, 1725 rpm, 230/460 V, 2.2/1.1 amps, 60 Hz, 3 phase. CO2 injection system. Pipe dia.: 1 in. with 5-1/2 in. of insulation. Stainless steel belt dimensions: 25 ft. 41 in. L x 48 in. W. Clearance inlet: 48 in. W x 4 in. H. Distance from fan to belt: 7-1/2 in. H. (4) doors. Control panel with (2) temperature gauges from -100°F to 100°F. Switches: circulation fan, zone, Hand/Auto, exhaust fans, zone 2, Hand/Auto. Switch for stop emergency. Overall dimensions: 33 ft. 16 in. L x 65 in. W x 90 in. H.