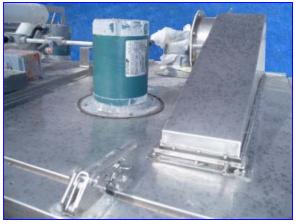

| Union Carbide CO2 Tunnel |                 |
|--------------------------|-----------------|
| Mfg: Union Carbide       | Model: CFF-4835 |
| Stock No. BAOT057.34     | Serial No. 218  |

Union Carbide CO2 Tunnel. Model: CFF-4835. S/N: 218. Stainless steel. (15) Reliance Electric Motors, ½ hp, 1725 rpm, 230/460 V, 2.2/1.1 amps, 60 Hz, 3 phase. CO2 injection system. Pipe dia.: 1 in. with 5-1/2 in. of insulation. Stainless steel belt dimensions: 25 ft. 41 in. L x 48 in. W. Clearance inlet: 48 in. W x 4 in. H. Distance from fan to belt: 7-1/2 in. H. (4) doors. Control panel with (2) temperature gauges from -100°F to 100°F. Switches: circulation fan, zone, Hand/Auto, exhaust fans, zone 2, Hand/Auto. Switch for stop emergency. Overall dimensions: 33 ft. 16 in. L x 65 in. W x 90 in. H.