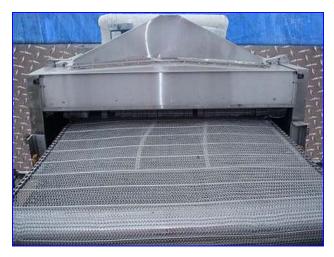

| Union Carbide CO2 Tunnel |                 |
|--------------------------|-----------------|
| Mfg: Union Carbide       | Model: CFF-4835 |
| Stock No. BAOT057.34     | Serial No. 218  |

Union Carbide CO2 Tunnel. Model: CFF-4835. S/N: 218. Stainless steel. (15) Reliance Electric Motors, ½ hp, 1725 rpm, 230/460 V, 2.2/1.1 amps, 60 Hz, 3 phase. CO2 injection system. Pipe dia.: 1 in. with 5-1/2 in. of insulation. Stainless steel belt dimensions: 25 ft. 41 in. L x 48 in. W. Clearance inlet: 48 in. W x 4 in. H. Distance from fan to belt: 7-1/2 in. H. (4) doors. Control panel with (2) temperature gauges from -100°F to 100°F. Switches: circulation fan, zone, Hand/Auto, exhaust fans, zone 2, Hand/Auto. Switch for stop emergency. Overall dimensions: 33 ft. 16 in. L x 65 in. W x 90 in. H.