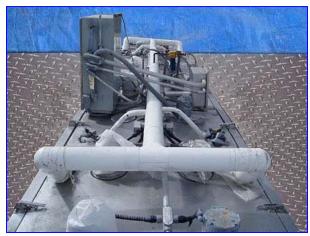

| Union Carbide CO2 Tunnel |                 |
|--------------------------|-----------------|
| Mfg: Union Carbide       | Model: CFF-4835 |
| Stock No. BAOT057.34     | Serial No. 218  |

Union Carbide CO2 Tunnel. Model: CFF-4835. S/N: 218. Stainless steel. (15) Reliance Electric Motors, ½ hp, 1725 rpm, 230/460 V, 2.2/1.1 amps, 60 Hz, 3 phase. CO2 injection system. Pipe dia.: 1 in. with 5-1/2 in. of insulation. Stainless steel belt dimensions: 25 ft. 41 in. L x 48 in. W. Clearance inlet: 48 in. W x 4 in. H. Distance from fan to belt: 7-1/2 in. H. (4) doors. Control panel with (2) temperature gauges from -100°F to 100°F. Switches: circulation fan, zone, Hand/Auto, exhaust fans, zone 2, Hand/Auto. Switch for stop emergency. Overall dimensions: 33 ft. 16 in. L x 65 in. W x 90 in. H.