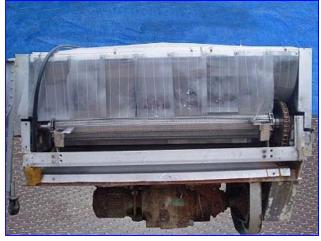

| Union Carbide CO2 Tunnel |                 |
|--------------------------|-----------------|
| Mfg: Union Carbide       | Model: CFF-4835 |
| Stock No. BAOT057.34     | Serial No. 218  |

Union Carbide CO2 Tunnel. Model: CFF-4835. S/N: 218. Stainless steel. (15) Reliance Electric Motors, ½ hp, 1725 rpm, 230/460 V, 2.2/1.1 amps, 60 Hz, 3 phase. CO2 injection system. Pipe dia.: 1 in. with 5-1/2 in. of insulation. Stainless steel belt dimensions: 25 ft. 41 in. L x 48 in. W. Clearance inlet: 48 in. W x 4 in. H. Distance from fan to belt: 7-1/2 in. H. (4) doors. Control panel with (2) temperature gauges from -100°F to 100°F. Switches: circulation fan, zone, Hand/Auto, exhaust fans, zone 2, Hand/Auto. Switch for stop emergency. Overall dimensions: 33 ft. 16 in. L x 65 in. W x 90 in. H.