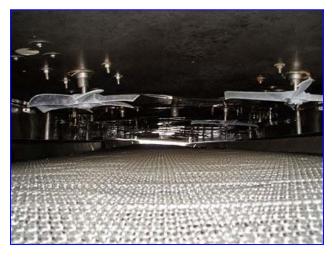

| Union Carbide CO2 Tunnel |                 |
|--------------------------|-----------------|
| Mfg: Union Carbide       | Model: CFF-4835 |
| Stock No. BAOT057.34     | Serial No. 218  |

Union Carbide CO2 Tunnel. Model: CFF-4835. S/N: 218. Stainless steel. (15) Reliance Electric Motors, ½ hp, 1725 rpm, 230/460 V, 2.2/1.1 amps, 60 Hz, 3 phase. CO2 injection system. Pipe dia.: 1 in. with 5-1/2 in. of insulation. Stainless steel belt dimensions: 25 ft. 41 in. L x 48 in. W. Clearance inlet: 48 in. W x 4 in. H. Distance from fan to belt: 7-1/2 in. H. (4) doors. Control panel with (2) temperature gauges from -100°F to 100°F. Switches: circulation fan, zone, Hand/Auto, exhaust fans, zone 2, Hand/Auto. Switch for stop emergency. Overall dimensions: 33 ft. 16 in. L x 65 in. W x 90 in. H.