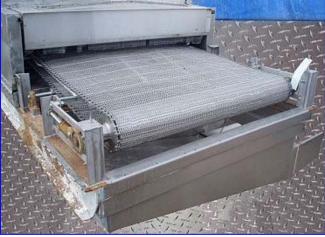

| Union Carbide CO2 Tunnel |                 |
|--------------------------|-----------------|
| Mfg: Union Carbide       | Model: CFF-4835 |
| Stock No. BAOT057.34     | Serial No. 218  |

Union Carbide CO2 Tunnel. Model: CFF-4835. S/N: 218. Stainless steel. (15) Reliance Electric Motors, ½ hp, 1725 rpm, 230/460 V, 2.2/1.1 amps, 60 Hz, 3 phase. CO2 injection system. Pipe dia.: 1 in. with 5-1/2 in. of insulation. Stainless steel belt dimensions: 25 ft. 41 in. L x 48 in. W. Clearance inlet: 48 in. W x 4 in. H. Distance from fan to belt: 7-1/2 in. H. (4) doors. Control panel with (2) temperature gauges from -100°F to 100°F. Switches: circulation fan, zone, Hand/Auto, exhaust fans, zone 2, Hand/Auto. Switch for stop emergency. Overall dimensions: 33 ft. 16 in. L x 65 in. W x 90 in. H.