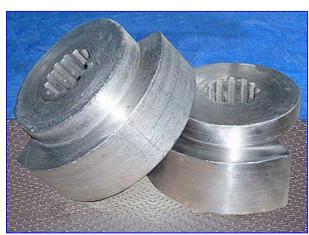

Waukesha 30 Positive Displacement Pump. Model: 30. S/N: 86552 SS. Displacement per revolution: 0.060 gal. Nominal capacity: 36 gpm. Maximum speed: 600 rpm. 3-A Sanitary rated. 316 stainless steel body, cover and shafts. Single-wing rotors for minimal product breakage. Components can be easily disassembled for COP cleaning. Typical applications: bakery, beverage, canning, confectionary, cosmetics, dairy, meat packing, pharmaceutical and aseptic. Inlets/outlets: (2) 1-1/2 in. ACME fittings.