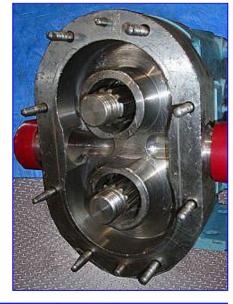

Waukesha 30 Positive Displacement Pump. Model: 30. S/N: 86552 SS. Displacement per revolution: 0.060 gal. Nominal capacity: 36 gpm. Maximum speed: 600 rpm. 3-A Sanitary rated. 316 stainless steel body, cover and shafts. Single-wing rotors for minimal product breakage. Components can be easily disassembled for COP cleaning. Typical applications: bakery, beverage, canning, confectionary, cosmetics, dairy, meat packing, pharmaceutical and aseptic. Inlets/outlets: (2) 1-1/2 in. ACME fittings.