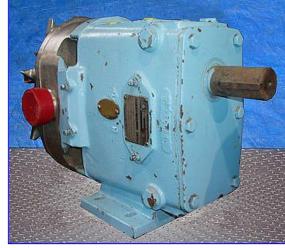

Waukesha 30 Positive Displacement Pump. Model: 30. S/N: 86552 SS. Displacement per revolution: 0.060 gal. Nominal capacity: 36 gpm. Maximum speed: 600 rpm. 3-A Sanitary rated. 316 stainless steel body, cover and shafts. Single-wing rotors for minimal product breakage. Components can be easily disassembled for COP cleaning. Typical applications: bakery, beverage, canning, confectionary, cosmetics, dairy, meat packing, pharmaceutical and aseptic. Inlets/outlets: (2) 1-1/2 in. ACME fittings.

Overall dimensions: 15 in. L x 9 in. W x 11 in. H.