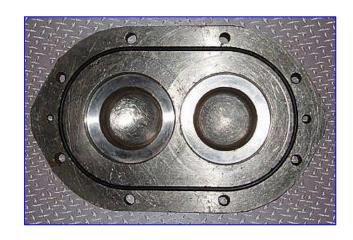

Waukesha 30 Positive Displacement Pump. Model: 30. S/N: 86552 SS. Displacement per revolution: 0.060 gal. Nominal capacity: 36 gpm. Maximum speed: 600 rpm. 3-A Sanitary rated. 316 stainless steel body, cover and shafts. Single-wing rotors for minimal product breakage. Components can be easily disassembled for COP cleaning. Typical applications: bakery, beverage, canning, confectionary, cosmetics, dairy, meat packing, pharmaceutical and aseptic. Inlets/outlets: (2) 1-1/2 in. ACME fittings.