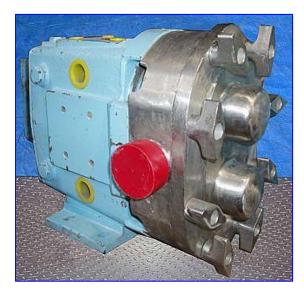

| Waukesha 30 Positive Displacement Pump |                     |
|----------------------------------------|---------------------|
| Mfg: Waukesha                          | Model: 30           |
| Stock No. BAPF100.1a                   | Serial No. 86552 SS |

Waukesha 30 Positive Displacement Pump. Model: 30. S/N: 86552 SS. Displacement per revolution: 0.060 gal. Nominal capacity: 36 gpm. Maximum speed: 600 rpm. 3-A Sanitary rated. 316 stainless steel body, cover and shafts. Single-wing rotors for minimal product breakage. Components can be easily disassembled for COP cleaning. Typical applications: bakery, beverage, canning, confectionary, cosmetics, dairy, meat packing, pharmaceutical and aseptic. Inlets/outlets: (2) 1-1/2 in. ACME fittings.