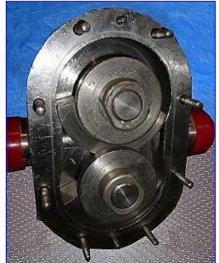

Waukesha 30 Positive Displacement Pump. Model: 30. S/N: 86552 SS. Displacement per revolution: 0.060 gal. Nominal capacity: 36 gpm. Maximum speed: 600 rpm. 3-A Sanitary rated. 316 stainless steel body, cover and shafts. Single-wing rotors for minimal product breakage. Components can be easily disassembled for COP cleaning. Typical applications: bakery, beverage, canning, confectionary, cosmetics, dairy, meat packing, pharmaceutical and aseptic. Inlets/outlets: (2) 1-1/2 in. ACME fittings.