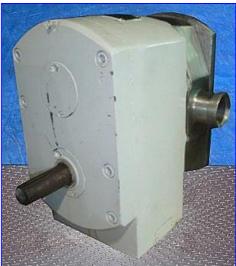

| Crepaco Positive Displacement Pump |                   |
|------------------------------------|-------------------|
| Mfg: Crepaco                       | Model: 4          |
| Stock No. BAPF101.4a               | Serial No. 4R-543 |

Crepaco Positive Displacement Pump. Model: 4. S/N: 4R-543. Maximum capacity: 90 gpm. Maximum speed: 900 rpm. Displacement per revolution: 17.50 gpm/100 revolutions. Complete parts interchangeability. Easy disassembly and cleanup, low maintenance. Typical applications: fruit cocktail, yogurt, alcoholic beverages, doughs, chocolate and shampoo. Inlets/outlets: (2) 2 in. dia. threaded fittings. Overall dimensions: 14-1/2 in. L x 12 in. W x 14-1/2 in. H.