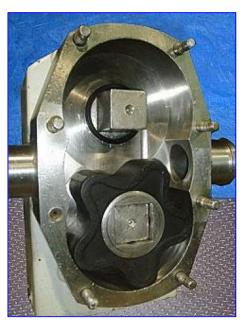

Crepaco Positive Displacement Pump. Model: 4. S/N: 4R-543. Maximum capacity: 90 gpm. Maximum speed: 900 rpm. Displacement per revolution: 17.50 gpm/100 revolutions. Complete parts interchangeability. Easy disassembly and cleanup, low maintenance. Typical applications: fruit cocktail, yogurt, alcoholic beverages, doughs, chocolate and shampoo. Inlets/outlets: (2) 2 in. dia. threaded fittings. Overall dimensions: 14-1/2 in. L x 12 in. W x 14-1/2 in. H.