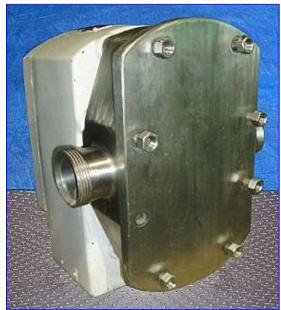

Crepaco Positive Displacement Pump. Model: 4. S/N: 4R-543. Maximum capacity: 90 gpm. Maximum speed: 900 rpm. Displacement per revolution: 17.50 gpm/100 revolutions. Complete parts interchangeability. Easy disassembly and cleanup, low maintenance. Typical applications: fruit cocktail, yogurt, alcoholic beverages, doughs, chocolate and shampoo. Inlets/outlets: (2) 2 in. dia. threaded fittings. Overall dimensions: 14-1/2 in. L x 12 in. W x 14-1/2 in. H.