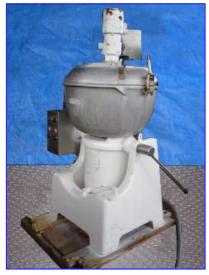

| Stephan Vertical Cutter/Mixer |                      |
|-------------------------------|----------------------|
| Mfg: Stephan                  | Model: VCM-130E-1    |
| Stock No. BAPF114.4           | Serial No. U74-13595 |

Stephan Vertical Cutter/Mixer. Model: VCM-130E-1, S/N: U74-13595. Aluminum bowl, lid, baffle. Stainless blade. Bowl dimensions: 28 in. dia. x 15 in. H. Capacity: 130 Liters. Diameter of blades: 17 in. Baffle dimensions: 13-3/4 in. L x 5-1/4 in. W. Mixing Baffle Motor: 1 hp, 1170 rpm, 32 rpm (final), 440 V, 2 amps, 60 Hz, 3 phase. Stephan Drive Motor, 34 hp, 1750 rpm, 440 V, 60 Hz, 3 phase. Overall dimensions: 45 in. L x 29 in. W x 71 in. H.