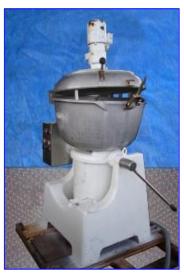

| Stephan Vertical Cutter/Mixer |                      |
|-------------------------------|----------------------|
| Mfg: Stephan                  | Model: VCM-130E-1    |
| Stock No. BAPF114.4           | Serial No. U74-13595 |

Stephan Vertical Cutter/Mixer. Model: VCM-130E-1, S/N: U74-13595. Aluminum bowl, lid, baffle. Stainless blade. Bowl dimensions: 28 in. dia. x 15 in. H. Capacity: 130 Liters. Diameter of blades: 17 in. Baffle dimensions: 13-3/4 in. L x 5-1/4 in. W. Mixing Baffle Motor: 1 hp, 1170 rpm, 32 rpm (final), 440 V, 2 amps, 60 Hz, 3 phase. Stephan Drive Motor, 34 hp, 1750 rpm, 440 V, 60 Hz, 3 phase. Overall dimensions: 45 in. L x 29 in. W x 71 in. H.