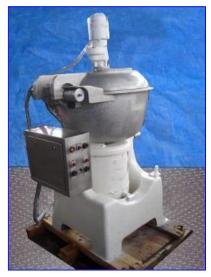

| Stephan Vertical Cutter/Mixer |                      |
|-------------------------------|----------------------|
| Mfg: Stephan                  | Model: VCM-130E-1    |
| Stock No. BAPF114.4           | Serial No. U74-13595 |

Stephan Vertical Cutter/Mixer. Model: VCM-130E-1, S/N: U74-13595. Aluminum bowl, lid, baffle. Stainless blade. Bowl dimensions: 28 in. dia. x 15 in. H. Capacity: 130 Liters. Diameter of blades: 17 in. Baffle dimensions: 13-3/4 in. L x 5-1/4 in. W. Mixing Baffle Motor: 1 hp, 1170 rpm, 32 rpm (final), 440 V, 2 amps, 60 Hz, 3 phase. Stephan Drive Motor, 34 hp, 1750 rpm, 440 V, 60 Hz, 3 phase. Overall dimensions: 45 in. L x 29 in. W x 71 in. H.