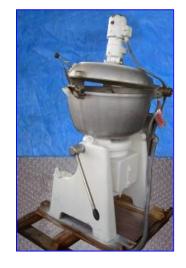

| Stephan Vertical Cutter/Mixer |                      |
|-------------------------------|----------------------|
| Mfg: Stephan                  | Model: VCM-130E-1    |
| Stock No. BAPF114.4           | Serial No. U74-13595 |

Stephan Vertical Cutter/Mixer. Model: VCM-130E-1, S/N: U74-13595. Aluminum bowl, lid, baffle. Stainless blade. Bowl dimensions: 28 in. dia. x 15 in. H. Capacity: 130 Liters. Diameter of blades: 17 in. Baffle dimensions: 13-3/4 in. L x 5-1/4 in. W. Mixing Baffle Motor: 1 hp, 1170 rpm, 32 rpm (final), 440 V, 2 amps, 60 Hz, 3 phase. Stephan Drive Motor, 34 hp, 1750 rpm, 440 V, 60 Hz, 3 phase. Overall dimensions: 45 in. L x 29 in. W x 71 in. H.