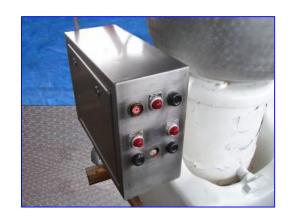

Stephan Vertical Cutter/Mixer. Model: VCM-130E-1, S/N: U74-13595. Aluminum bowl, lid, baffle. Stainless blade. Bowl dimensions: 28 in. dia. x 15 in. H. Capacity: 130 Liters. Diameter of blades: 17 in. Baffle dimensions: 13-3/4 in. L x 5-1/4 in. W. Mixing Baffle Motor: 1 hp, 1170 rpm, 32 rpm (final), 440 V, 2 amps, 60 Hz, 3 phase. Stephan Drive Motor, 34 hp, 1750 rpm, 440 V, 60 Hz, 3 phase. Overall dimensions: 45 in. L x 29 in. W x 71 in. H.