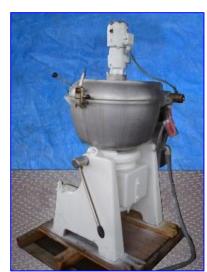

| Stephan Vertical Cutter/Mixer |                      |
|-------------------------------|----------------------|
| Mfg: Stephan                  | Model: VCM-130E-1    |
| Stock No. BAPF114.4           | Serial No. U74-13595 |

Stephan Vertical Cutter/Mixer. Model: VCM-130E-1, S/N: U74-13595. Aluminum bowl, lid, baffle. Stainless blade. Bowl dimensions: 28 in. dia. x 15 in. H. Capacity: 130 Liters. Diameter of blades: 17 in. Baffle dimensions: 13-3/4 in. L x 5-1/4 in. W. Mixing Baffle Motor: 1 hp, 1170 rpm, 32 rpm (final), 440 V, 2 amps, 60 Hz, 3 phase. Stephan Drive Motor, 34 hp, 1750 rpm, 440 V, 60 Hz, 3 phase. Overall dimensions: 45 in. L x 29 in. W x 71 in. H.