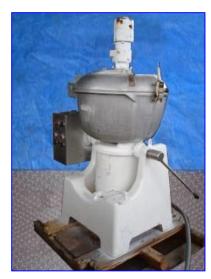

| Stephan Vertical Cutter/Mixer |                      |
|-------------------------------|----------------------|
| Mfg: Stephan                  | Model: VCM-130E-1    |
| Stock No. BAPF114.4           | Serial No. U74-13595 |

Stephan Vertical Cutter/Mixer. Model: VCM-130E-1, S/N: U74-13595. Aluminum bowl, lid, baffle. Stainless blade. Bowl dimensions: 28 in. dia. x 15 in. H. Capacity: 130 Liters. Diameter of blades: 17 in. Baffle dimensions: 13-3/4 in. L x 5-1/4 in. W. Mixing Baffle Motor: 1 hp, 1170 rpm, 32 rpm (final), 440 V, 2 amps, 60 Hz, 3 phase. Stephan Drive Motor, 34 hp, 1750 rpm, 440 V, 60 Hz, 3 phase. Overall dimensions: 45 in. L x 29 in. W x 71 in. H.