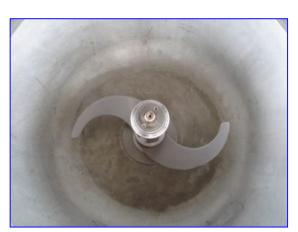

Stephan Vertical Cutter/Mixer. Model: VCM-130E-1, S/N: U74-13595. Aluminum bowl, lid, baffle. Stainless blade. Bowl dimensions: 28 in. dia. x 15 in. H. Capacity: 130 Liters. Diameter of blades: 17 in. Baffle dimensions: 13-3/4 in. L x 5-1/4 in. W. Mixing Baffle Motor: 1 hp, 1170 rpm, 32 rpm (final), 440 V, 2 amps, 60 Hz, 3 phase. Stephan Drive Motor, 34 hp, 1750 rpm, 440 V, 60 Hz, 3 phase. Overall dimensions: 45 in. L x 29 in. W x 71 in. H.