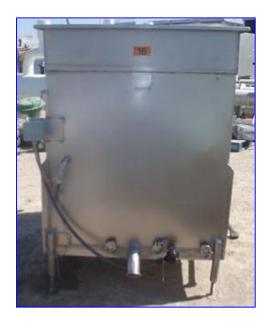

Mueller Jacketed Cook/Cool Tank- 560 Gallon. Inside dimensions: 5 ft. L x 3 ft. 6 in. W x 4 ft. 4 in. H. Number of heat/cool tubes: 11. Tube dimensions: 1-1/4 in. dia. x 3 ft. 7 in. L. Tube volume: 2.5 gal. Inlets: (2) 1 in. dia. NPT fittings (jacket), (1) 5 ft. L x 3 ft. 6 in. W product infeed. Outlets: (1) 1 in. dia. port, (2) 1 in. dia. FNPT fittings, (1) 1 in. dia. port (jacket), (1) 3 in. dia. S-line drain port. Overall dimensions: 6 ft. 6 in. L x 4 ft. 2 in. W x 5 ft. 4 in. H.