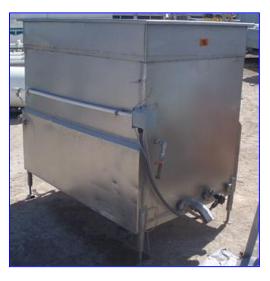

Mueller Jacketed Cook/Cool Tank- 560 Gallon. Inside dimensions: 5 ft. L x 3 ft. 6 in. W x 4 ft. 4 in. H. Number of heat/cool tubes: 11. Tube dimensions: 1-1/4 in. dia. x 3 ft. 7 in. L. Tube volume: 2.5 gal. Inlets: (2) 1 in. dia. NPT fittings (jacket), (1) 5 ft. L x 3 ft. 6 in. W product infeed. Outlets: (1) 1 in. dia. port, (2) 1 in. dia. FNPT fittings, (1) 1 in. dia. port (jacket), (1) 3 in. dia. S-line drain port. Overall dimensions: 6 ft. 6 in. L x 4 ft. 2 in. W x 5 ft. 4 in. H.