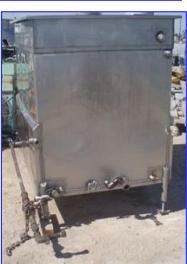

Mueller Jacketed Cook/Cool Tank- 560 Gallon. Inside dimensions: 5 ft. L x 3 ft. 6 in. W x 4 ft. 4 in. H. Number of heat/cool tubes: 11. Tube dimensions: 1-1/4 in. dia. x 3 ft. 7 in. L. Tube volume: 2.5 gal. Inlets: (2) 1 in. dia. NPT fittings (jacket), (1) 5 ft. L x 3 ft. 6 in. W product infeed. Outlets: (1) 1 in. dia. port, (2) 1 in. dia. FNPT fittings, (1) 1 in. dia. port (jacket), (1) 3 in. dia. S-line drain port. Overall dimensions: 6 ft. 6 in. L x 4 ft. 2 in. W x 5 ft. 4 in. H.