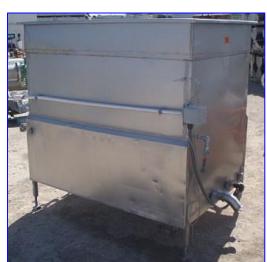

| Paul Mueller Jacketed Cook/Cool Tank- 560 Gallon |            |
|--------------------------------------------------|------------|
| Mfg: Paul Mueller                                | Model:     |
| Stock No. BBCF089.10                             | Serial No. |

Mueller Jacketed Cook/Cool Tank- 560 Gallon. Inside dimensions: 5 ft. L x 3 ft. 6 in. W x 4 ft. 4 in. H. Number of heat/cool tubes: 11. Tube dimensions: 1-1/4 in. dia. x 3 ft. 7 in. L. Tube volume: 2.5 gal. Inlets: (2) 1 in. dia. NPT fittings (jacket), (1) 5 ft. L x 3 ft. 6 in. W product infeed. Outlets: (1) 1 in. dia. port, (2) 1 in. dia. FNPT fittings, (1) 1 in. dia. port (jacket), (1) 3 in. dia. S-line drain port. Overall dimensions: 6 ft. 6 in. L x 4 ft. 2 in. W x 5 ft. 4 in. H.