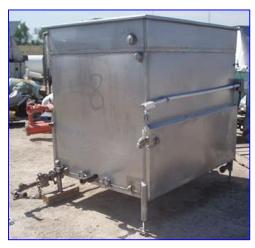

| Paul Mueller Jacketed Cook/Cool Tank- 560 Gallon |            |
|--------------------------------------------------|------------|
| Mfg: Paul Mueller                                | Model:     |
| Stock No. BBCF089.10                             | Serial No. |

Mueller Jacketed Cook/Cool Tank- 560 Gallon. Inside dimensions: 5 ft. L x 3 ft. 6 in. W x 4 ft. 4 in. H. Number of heat/cool tubes: 11. Tube dimensions: 1-1/4 in. dia. x 3 ft. 7 in. L. Tube volume: 2.5 gal. Inlets: (2) 1 in. dia. NPT fittings (jacket), (1) 5 ft. L x 3 ft. 6 in. W product infeed. Outlets: (1) 1 in. dia. port, (2) 1 in. dia. FNPT fittings, (1) 1 in. dia. port (jacket), (1) 3 in. dia. S-line drain port. Overall dimensions: 6 ft. 6 in. L x 4 ft. 2 in. W x 5 ft. 4 in. H.