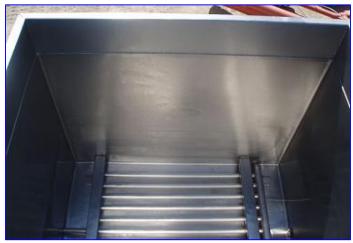

Mueller Jacketed Cook/Cool Tank- 560 Gallon. Inside dimensions: 5 ft. L x 3 ft. 6 in. W x 4 ft. 4 in. H. Number of heat/cool tubes: 11. Tube dimensions: 1-1/4 in. dia. x 3 ft. 7 in. L. Tube volume: 2.5 gal. Inlets: (2) 1 in. dia. NPT fittings (jacket), (1) 5 ft. L x 3 ft. 6 in. W product infeed. Outlets: (1) 1 in. dia. port, (2) 1 in. dia. FNPT fittings, (1) 1 in. dia. port (jacket), (1) 3 in. dia. S-line drain port. Overall dimensions: 6 ft. 6 in. L x 4 ft. 2 in. W x 5 ft. 4 in. H.