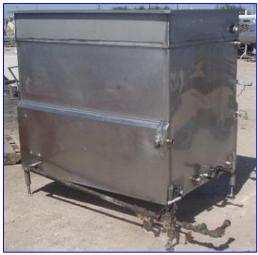

| Paul Mueller Jacketed Cook/Cool Tank- 560 Gallon |            |
|--------------------------------------------------|------------|
| Mfg: Paul Mueller                                | Model:     |
| Stock No. BBCF089.10                             | Serial No. |

Mueller Jacketed Cook/Cool Tank- 560 Gallon. Inside dimensions: 5 ft. L x 3 ft. 6 in. W x 4 ft. 4 in. H. Number of heat/cool tubes: 11. Tube dimensions: 1-1/4 in. dia. x 3 ft. 7 in. L. Tube volume: 2.5 gal. Inlets: (2) 1 in. dia. NPT fittings (jacket), (1) 5 ft. L x 3 ft. 6 in. W product infeed. Outlets: (1) 1 in. dia. port, (2) 1 in. dia. FNPT fittings, (1) 1 in. dia. port (jacket), (1) 3 in. dia. S-line drain port. Overall dimensions: 6 ft. 6 in. L x 4 ft. 2 in. W x 5 ft. 4 in. H.