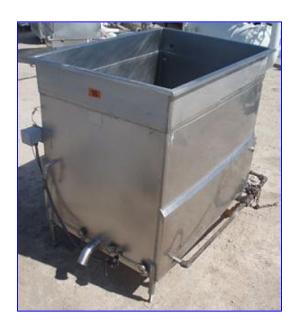

| Paul Mueller Jacketed Cook/Cool Tank- 560 Gallon |            |
|--------------------------------------------------|------------|
| Mfg: Paul Mueller                                | Model:     |
| Stock No. BBCF089.10                             | Serial No. |

Mueller Jacketed Cook/Cool Tank- 560 Gallon. Inside dimensions: 5 ft. L x 3 ft. 6 in. W x 4 ft. 4 in. H. Number of heat/cool tubes: 11. Tube dimensions: 1-1/4 in. dia. x 3 ft. 7 in. L. Tube volume: 2.5 gal. Inlets: (2) 1 in. dia. NPT fittings (jacket), (1) 5 ft. L x 3 ft. 6 in. W product infeed. Outlets: (1) 1 in. dia. port, (2) 1 in. dia. FNPT fittings, (1) 1 in. dia. port (jacket), (1) 3 in. dia. S-line drain port. Overall dimensions: 6 ft. 6 in. L x 4 ft. 2 in. W x 5 ft. 4 in. H.