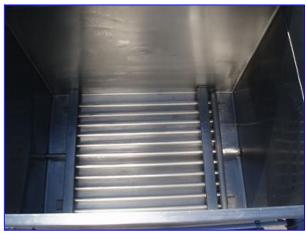

Mueller Jacketed Cook/Cool Tank- 560 Gallon. Inside dimensions: 5 ft. L x 3 ft. 6 in. W x 4 ft. 4 in. H. Number of heat/cool tubes: 11. Tube dimensions: 1-1/4 in. dia. x 3 ft. 7 in. L. Tube volume: 2.5 gal. Inlets: (2) 1 in. dia. NPT fittings (jacket), (1) 5 ft. L x 3 ft. 6 in. W product infeed. Outlets: (1) 1 in. dia. port, (2) 1 in. dia. FNPT fittings, (1) 1 in. dia. port (jacket), (1) 3 in. dia. S-line drain port. Overall dimensions: 6 ft. 6 in. L x 4 ft. 2 in. W x 5 ft. 4 in. H.