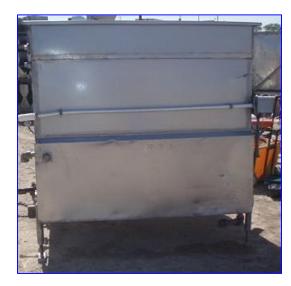

Mueller Jacketed Cook/Cool Tank- 560 Gallon. Inside dimensions: 5 ft. L x 3 ft. 6 in. W x 4 ft. 4 in. H. Number of heat/cool tubes: 11. Tube dimensions: 1-1/4 in. dia. x 3 ft. 7 in. L. Tube volume: 2.5 gal. Inlets: (2) 1 in. dia. NPT fittings (jacket), (1) 5 ft. L x 3 ft. 6 in. W product infeed. Outlets: (1) 1 in. dia. port, (2) 1 in. dia. FNPT fittings, (1) 1 in. dia. port (jacket), (1) 3 in. dia. S-line drain port. Overall dimensions: 6 ft. 6 in. L x 4 ft. 2 in. W x 5 ft. 4 in. H.