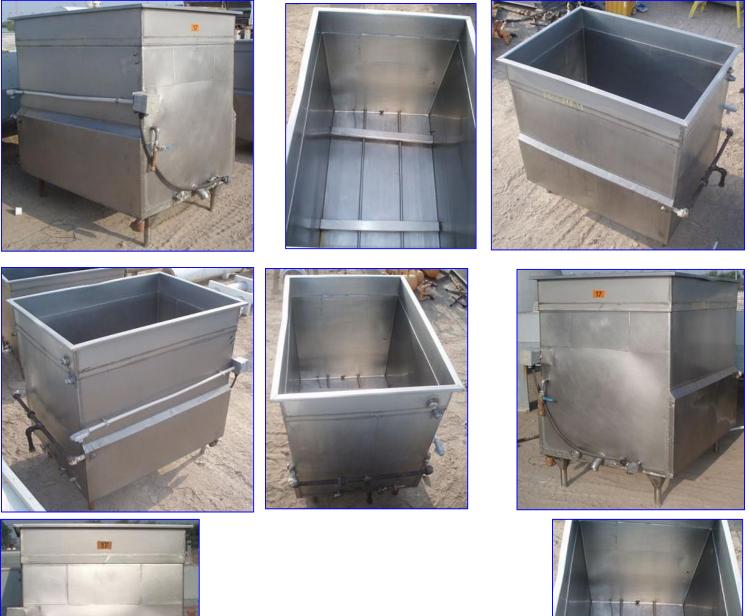

Paul Mueller Jacketed Cook/Cool Tank- 560 Gallon. Inside straight-wall dimensions: 5 ft. L x 3 ft. 6 in. W x 4 ft. 4 in. H. Number of heat/cool tubes: 2. Tube dimensions: 1 in. dia. x 5 ft. L. Tube volume: 0.4 gal. Inlets: (1) 1 in. dia. port (jacket), (1) 5 ft. L x 3 ft. 6 in. W product infeed. Outlets: (1) 3/4 in. dia. port, (1) 2-1/2 in. dia. S-line drain port, (1) 1 in. dia. port (jacket), (2) 1-1/2 in. dia. FNPT fittings, (1) 1 in. dia. FNPT fitting. Overall dimensions: 6 ft. 3 in. L x 4 ft. W x 5 ft. 4-1/2 in. H.