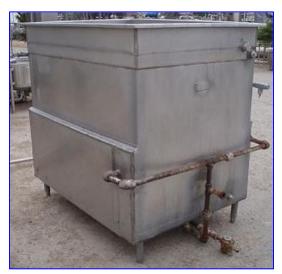

2000 Mueller Jacketed Cook/Cool Tank- 560 Gallon. S/N: 255613-1. Nat'l Bd: 31256. Inside straight-wall dimensions: 5 ft. L x 3 ft. 6-1/2 in. W x 4 ft. 3-1/2 in. H. Number of heat/cool tubes: 11. Tube dimensions: 1-1/4 in. dia. x 3 ft. 7 in. L. Tube volume: 2.5 gal. MAWP: 90 psi @ 400°F. MDMT: 30°F @ 90 psi. Inlets: (1) 1 in. dia. port (jacket), (1) 5 ft. L x 3 ft. 6-1/2 in. W (product infeed). Outlets: (1) 2 in. dia. S-line drain port. (1) 1 in. dia. port (jacket), (1) 1 in. dia. FNPT fitting, (2) 1-1/2 in. dia. FNPT fittings, (1) 3/4 in. dia. port. Overall dimensions: 6 ft. 6 in. L x 4 ft. 7-1/2 in. W x 5 ft. 1-1/2 in. H.