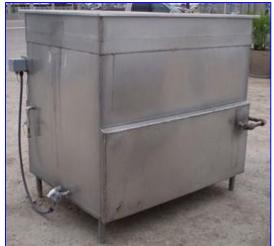

| 2000 Paul Mueller Jacketed Cook/Cool Tank- 560 Gallon |                             |
|-------------------------------------------------------|-----------------------------|
| Mfg: Paul Mueller                                     | Model:                      |
| Stock No. BBCF091.10                                  | Serial No <u>.</u> 255613-1 |

2000 Mueller Jacketed Cook/Cool Tank- 560 Gallon. S/N: 255613-1. Nat'l Bd: 31256. Inside straight-wall dimensions: 5 ft. L x 3 ft. 6-1/2 in. W x 4 ft. 3-1/2 in. H. Number of heat/cool tubes: 11. Tube dimensions: 1-1/4 in. dia. x 3 ft. 7 in. L. Tube volume: 2.5 gal. MAWP: 90 psi @ 400°F. MDMT: 30°F @ 90 psi. Inlets: (1) 1 in. dia. port (jacket), (1) 5 ft. L x 3 ft. 6-1/2 in. W (product infeed). Outlets: (1) 2 in. dia. S-line drain port. (1) 1 in. dia. port (jacket), (1) 1 in. dia. FNPT fitting, (2) 1-1/2 in. dia. FNPT fittings, (1) 3/4 in. dia. port. Overall dimensions: 6 ft. 6 in. L x 4 ft. 7-1/2 in. W x 5 ft. 1-1/2 in. H.