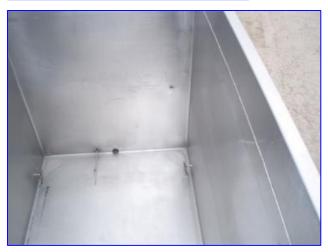

2000 Mueller Jacketed Cook/Cool Tank- 560 Gallon. S/N: 255613-1. Nat'l Bd: 31256. Inside straight-wall dimensions: 5 ft. L x 3 ft. 6-1/2 in. W x 4 ft. 3-1/2 in. H. Number of heat/cool tubes: 11. Tube dimensions: 1-1/4 in. dia. x 3 ft. 7 in. L. Tube volume: 2.5 gal. MAWP: 90 psi @ 400°F. MDMT: 30°F @ 90 psi. Inlets: (1) 1 in. dia. port (jacket), (1) 5 ft. L x 3 ft. 6-1/2 in. W (product infeed). Outlets: (1) 2 in. dia. S-line drain port. (1) 1 in. dia. port (jacket), (1) 1 in. dia. FNPT fitting, (2) 1-1/2 in. dia. FNPT fittings, (1) 3/4 in. dia. port. Overall dimensions: 6 ft. 6 in. L x 4 ft. 7-1/2 in. W x 5 ft. 1-1/2 in. H.