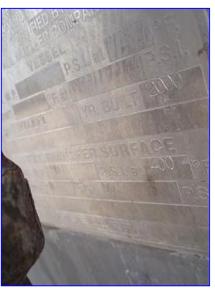

2000 Mueller Jacketed Cook/Cool Tank- 560 Gallon. S/N: 255613-1. Nat'l Bd: 31256. Inside straight-wall dimensions: 5 ft. L x 3 ft. 6-1/2 in. W x 4 ft. 3-1/2 in. H. Number of heat/cool tubes: 11. Tube dimensions: 1-1/4 in. dia. x 3 ft. 7 in. L. Tube volume: 2.5 gal. MAWP: 90 psi @ 400°F. MDMT: 30°F @ 90 psi. Inlets: (1) 1 in. dia. port (jacket), (1) 5 ft. L x 3 ft. 6-1/2 in. W (product infeed). Outlets: (1) 2 in. dia. S-line drain port. (1) 1 in. dia. port (jacket), (1) 1 in. dia. FNPT fitting, (2) 1-1/2 in. dia. FNPT fittings, (1) 3/4 in. dia. port. Overall dimensions: 6 ft. 6 in. L x 4 ft. 7-1/2 in. W x 5 ft. 1-1/2 in. H.