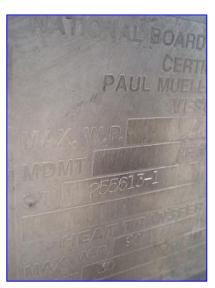

| 2000 Paul Mueller Jacketed Cook/Cool Tank- 560 Gallon |                             |
|-------------------------------------------------------|-----------------------------|
| Mfg: Paul Mueller                                     | Model:                      |
| Stock No. BBCF091.10                                  | Serial No <u>.</u> 255613-1 |

2000 Mueller Jacketed Cook/Cool Tank- 560 Gallon. S/N: 255613-1. Nat'l Bd: 31256. Inside straight-wall dimensions: 5 ft. L x 3 ft. 6-1/2 in. W x 4 ft. 3-1/2 in. H. Number of heat/cool tubes: 11. Tube dimensions: 1-1/4 in. dia. x 3 ft. 7 in. L. Tube volume: 2.5 gal. MAWP: 90 psi @ 400°F. MDMT: 30°F @ 90 psi. Inlets: (1) 1 in. dia. port (jacket), (1) 5 ft. L x 3 ft. 6-1/2 in. W (product infeed). Outlets: (1) 2 in. dia. S-line drain port. (1) 1 in. dia. port (jacket), (1) 1 in. dia. FNPT fitting, (2) 1-1/2 in. dia. FNPT fittings, (1) 3/4 in. dia. port. Overall dimensions: 6 ft. 6 in. L x 4 ft. 7-1/2 in. W x 5 ft. 1-1/2 in. H.