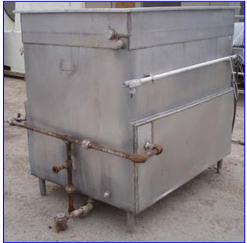

2000 Mueller Jacketed Cook/Cool Tank- 560 Gallon. S/N: 255613-1. Nat'l Bd: 31256. Inside straight-wall dimensions: 5 ft. L x 3 ft. 6-1/2 in. W x 4 ft. 3-1/2 in. H. Number of heat/cool tubes: 11. Tube dimensions: 1-1/4 in. dia. x 3 ft. 7 in. L. Tube volume: 2.5 gal. MAWP: 90 psi @ 400°F. MDMT: 30°F @ 90 psi. Inlets: (1) 1 in. dia. port (jacket), (1) 5 ft. L x 3 ft. 6-1/2 in. W (product infeed). Outlets: (1) 2 in. dia. S-line drain port. (1) 1 in. dia. port (jacket), (1) 1 in. dia. FNPT fitting, (2) 1-1/2 in. dia. FNPT fittings, (1) 3/4 in. dia. port. Overall dimensions: 6 ft. 6 in. L x 4 ft. 7-1/2 in. W x 5 ft. 1-1/2 in. H.