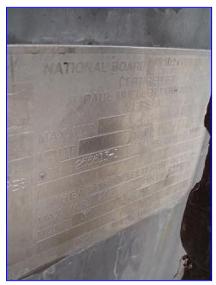

2000 Mueller Jacketed Cook/Cool Tank- 560 Gallon. S/N: 255613-1. Nat'l Bd: 31256. Inside straight-wall dimensions: 5 ft. L x 3 ft. 6-1/2 in. W x 4 ft. 3-1/2 in. H. Number of heat/cool tubes: 11. Tube dimensions: 1-1/4 in. dia. x 3 ft. 7 in. L. Tube volume: 2.5 gal. MAWP: 90 psi @ 400°F. MDMT: 30°F @ 90 psi. Inlets: (1) 1 in. dia. port (jacket), (1) 5 ft. L x 3 ft. 6-1/2 in. W (product infeed). Outlets: (1) 2 in. dia. S-line drain port. (1) 1 in. dia. port (jacket), (1) 1 in. dia. FNPT fitting, (2) 1-1/2 in. dia. FNPT fittings, (1) 3/4 in. dia. port. Overall dimensions: 6 ft. 6 in. L x 4 ft. 7-1/2 in. W x 5 ft. 1-1/2 in. H.