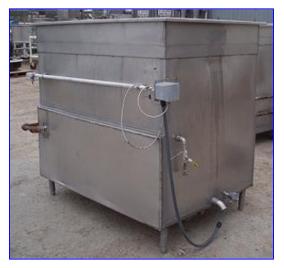

2000 Mueller Jacketed Cook/Cool Tank- 560 Gallon. S/N: 255613-1. Nat'l Bd: 31256. Inside straight-wall dimensions: 5 ft. L x 3 ft. 6-1/2 in. W x 4 ft. 3-1/2 in. H. Number of heat/cool tubes: 11. Tube dimensions: 1-1/4 in. dia. x 3 ft. 7 in. L. Tube volume: 2.5 gal. MAWP: 90 psi @ 400°F. MDMT: 30°F @ 90 psi. Inlets: (1) 1 in. dia. port (jacket), (1) 5 ft. L x 3 ft. 6-1/2 in. W (product infeed). Outlets: (1) 2 in. dia. S-line drain port. (1) 1 in. dia. port (jacket), (1) 1 in. dia. FNPT fitting, (2) 1-1/2 in. dia. FNPT fittings, (1) 3/4 in. dia. port. Overall dimensions: 6 ft. 6 in. L x 4 ft. 7-1/2 in. W x 5 ft. 1-1/2 in. H.