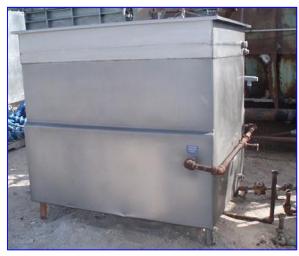

| 2000 Mueller Jacketed Cook/Cool Tank- 560 Gallon |                             |
|--------------------------------------------------|-----------------------------|
| Mfg: Paul Mueller                                | Model:                      |
| Stock No. BBCF092.10                             | Serial No <u>.</u> 255613-2 |

2000 Mueller Jacketed Cook/Cool Tank- 560 Gallon. S/N: 255613-2. Nat'l Bd: 31257. Inside dimensions: 5 ft. L x 3 ft. 6-1/2 in. W x 4 ft. 3-1/2 in. H. MAWP: 90 psi @ 400°F. MDMT: 30°F @ 90 psi. Inlets: (1) 1 in. dia. port (jacket, (1) 5 ft. L x 3 ft. 6-1/2 in. W product infeed. Outlets: (2) 1 in. dia. ports (jacket), (2) 1-1/2 in. dia. FNPT fittings, (1) 1 in. dia. FNPT fittings, (1) 2 in. dia. S-line drain port, (1) 3/4 in. dia. port. Overall dimensions: 6 ft. 1 in. L x 4 ft. 7 in. W x 5 ft. H.