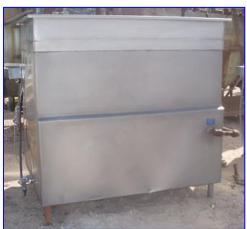

| 2000 Mueller Jacketed Cook/Cool Tank- 560 Gallon |                             |
|--------------------------------------------------|-----------------------------|
| Mfg: Paul Mueller                                | Model:                      |
| Stock No. BBCF092.10                             | Serial No <u>.</u> 255613-2 |

2000 Mueller Jacketed Cook/Cool Tank- 560 Gallon. S/N: 255613-2. Nat'l Bd: 31257. Inside dimensions: 5 ft. L x 3 ft. 6-1/2 in. W x 4 ft. 3-1/2 in. H. MAWP: 90 psi @ 400°F. MDMT: 30°F @ 90 psi. Inlets: (1) 1 in. dia. port (jacket, (1) 5 ft. L x 3 ft. 6-1/2 in. W product infeed. Outlets: (2) 1 in. dia. ports (jacket), (2) 1-1/2 in. dia. FNPT fittings, (1) 1 in. dia. FNPT fittings, (1) 2 in. dia. S-line drain port, (1) 3/4 in. dia. port. Overall dimensions: 6 ft. 1 in. L x 4 ft. 7 in. W x 5 ft. H.