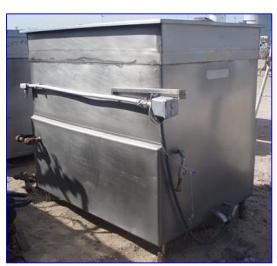

| 2000 Mueller Jacketed Cook/Cool Tank- 560 Gallon |                             |
|--------------------------------------------------|-----------------------------|
| Mfg: Paul Mueller                                | Model:                      |
| Stock No. BBCF092.10                             | Serial No <u>.</u> 255613-2 |

2000 Mueller Jacketed Cook/Cool Tank- 560 Gallon. S/N: 255613-2. Nat'l Bd: 31257. Inside dimensions: 5 ft. L x 3 ft. 6-1/2 in. W x 4 ft. 3-1/2 in. H. MAWP: 90 psi @ 400°F. MDMT: 30°F @ 90 psi. Inlets: (1) 1 in. dia. port (jacket, (1) 5 ft. L x 3 ft. 6-1/2 in. W product infeed. Outlets: (2) 1 in. dia. ports (jacket), (2) 1-1/2 in. dia. FNPT fittings, (1) 1 in. dia. FNPT fittings, (1) 2 in. dia. S-line drain port, (1) 3/4 in. dia. port. Overall dimensions: 6 ft. 1 in. L x 4 ft. 7 in. W x 5 ft. H.