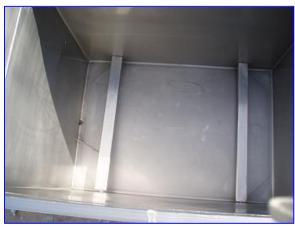

2000 Mueller Jacketed Cook/Cool Tank- 560 Gallon. S/N: 255613-2. Nat'l Bd: 31257. Inside dimensions: 5 ft. L x 3 ft. 6-1/2 in. W x 4 ft. 3-1/2 in. H. MAWP: 90 psi @ 400°F. MDMT: 30°F @ 90 psi. Inlets: (1) 1 in. dia. port (jacket, (1) 5 ft. L x 3 ft. 6-1/2 in. W product infeed. Outlets: (2) 1 in. dia. ports (jacket), (2) 1-1/2 in. dia. FNPT fittings, (1) 1 in. dia. FNPT fittings, (1) 2 in. dia. S-line drain port, (1) 3/4 in. dia. port. Overall dimensions: 6 ft. 1 in. L x 4 ft. 7 in. W x 5 ft. H.