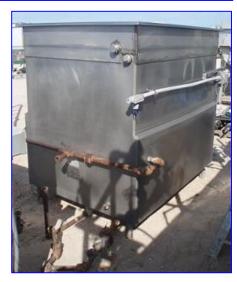

| 2000 Mueller Jacketed Cook/Cool Tank- 560 Gallon |                             |
|--------------------------------------------------|-----------------------------|
| Mfg: Paul Mueller                                | Model:                      |
| Stock No. BBCF092.10                             | Serial No <u>.</u> 255613-2 |

2000 Mueller Jacketed Cook/Cool Tank- 560 Gallon. S/N: 255613-2. Nat'l Bd: 31257. Inside dimensions: 5 ft. L x 3 ft. 6-1/2 in. W x 4 ft. 3-1/2 in. H. MAWP: 90 psi @ 400°F. MDMT: 30°F @ 90 psi. Inlets: (1) 1 in. dia. port (jacket, (1) 5 ft. L x 3 ft. 6-1/2 in. W product infeed. Outlets: (2) 1 in. dia. ports (jacket), (2) 1-1/2 in. dia. FNPT fittings, (1) 1 in. dia. FNPT fittings, (1) 2 in. dia. S-line drain port, (1) 3/4 in. dia. port. Overall dimensions: 6 ft. 1 in. L x 4 ft. 7 in. W x 5 ft. H.