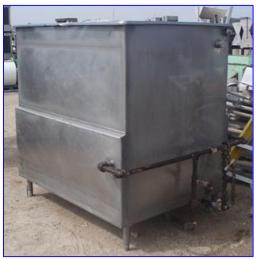

| Paul Mueller Jacketed Cook/Cool Tank- 560 Gallon |                    |
|--------------------------------------------------|--------------------|
| Mfg: Paul Mueller                                | Model:             |
| Stock No. BBCF095.10                             | Serial No <u>.</u> |

Paul Mueller Jacketed Cook/Cool Tank- 560 Gallon. Inside straight-wall dimensions: 5 ft. L x 3 ft. 6 in. w x 4 ft. 3-1/2 in. H. Inlets: (1) 1 in. dia. port (jacket), (1) 5 ft. L x 3 ft. 6 in. W product infeed. Outlets: (2) 1-1/2 in. dia. FNPT fittings, (1) 1 in. dia. FNPT fitting, (1) 2 in. dia. S-line drain port, (1) 3/4 in. dia. port, (1) 1 in. dia. port (jacket). Overall dimensions: 6 ft. 2 in. L x 4 ft. 7 in. W x 5 ft. 3 in. H.