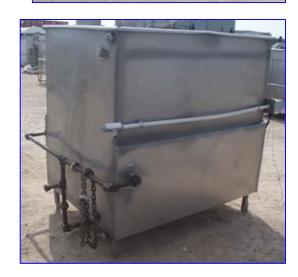

| Paul Mueller Jacketed Cook/Cool Tank- 560 Gallon |                    |
|--------------------------------------------------|--------------------|
| Mfg: Paul Mueller                                | Model:             |
| Stock No. BBCF095.10                             | Serial No <u>.</u> |

Paul Mueller Jacketed Cook/Cool Tank- 560 Gallon. Inside straight-wall dimensions: 5 ft. L x 3 ft. 6 in. w x 4 ft. 3-1/2 in. H. Inlets: (1) 1 in. dia. port (jacket), (1) 5 ft. L x 3 ft. 6 in. W product infeed. Outlets: (2) 1-1/2 in. dia. FNPT fittings, (1) 1 in. dia. FNPT fitting, (1) 2 in. dia. S-line drain port, (1) 3/4 in. dia. port, (1) 1 in. dia. port (jacket). Overall dimensions: 6 ft. 2 in. L x 4 ft. 7 in. W x 5 ft. 3 in. H.