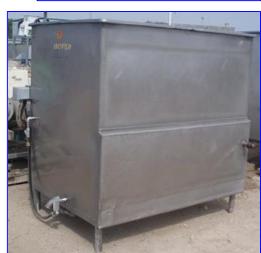

| Paul Mueller Jacketed Cook/Cool Tank- 560 Gallon |                    |
|--------------------------------------------------|--------------------|
| Mfg: Paul Mueller                                | Model:             |
| Stock No. BBCF095.10                             | Serial No <u>.</u> |

Paul Mueller Jacketed Cook/Cool Tank- 560 Gallon. Inside straight-wall dimensions: 5 ft. L x 3 ft. 6 in. w x 4 ft. 3-1/2 in. H. Inlets: (1) 1 in. dia. port (jacket), (1) 5 ft. L x 3 ft. 6 in. W product infeed. Outlets: (2) 1-1/2 in. dia. FNPT fittings, (1) 1 in. dia. FNPT fitting, (1) 2 in. dia. S-line drain port, (1) 3/4 in. dia. port, (1) 1 in. dia. port (jacket). Overall dimensions: 6 ft. 2 in. L x 4 ft. 7 in. W x 5 ft. 3 in. H.