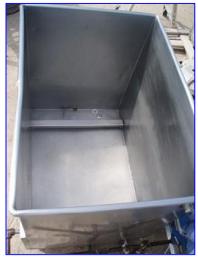

| Paul Mueller Jacketed Cook/Cool Tank- 560 Gallon |                    |
|--------------------------------------------------|--------------------|
| Mfg: Paul Mueller                                | Model:             |
| Stock No. BBCF095.10                             | Serial No <u>.</u> |

Paul Mueller Jacketed Cook/Cool Tank- 560 Gallon. Inside straight-wall dimensions: 5 ft. L x 3 ft. 6 in. w x 4 ft. 3-1/2 in. H. Inlets: (1) 1 in. dia. port (jacket), (1) 5 ft. L x 3 ft. 6 in. W product infeed. Outlets: (2) 1-1/2 in. dia. FNPT fittings, (1) 1 in. dia. FNPT fitting, (1) 2 in. dia. S-line drain port, (1) 3/4 in. dia. port, (1) 1 in. dia. port (jacket). Overall dimensions: 6 ft. 2 in. L x 4 ft. 7 in. W x 5 ft. 3 in. H.