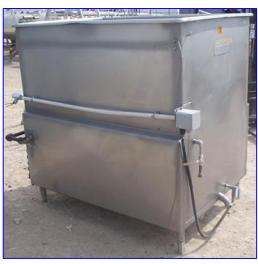

| Paul Mueller Jacketed Cook/Cool Tank- 560 Gallon |                    |
|--------------------------------------------------|--------------------|
| Mfg: Paul Mueller                                | Model:             |
| Stock No. BBCF095.10                             | Serial No <u>.</u> |

Paul Mueller Jacketed Cook/Cool Tank- 560 Gallon. Inside straight-wall dimensions: 5 ft. L x 3 ft. 6 in. w x 4 ft. 3-1/2 in. H. Inlets: (1) 1 in. dia. port (jacket), (1) 5 ft. L x 3 ft. 6 in. W product infeed. Outlets: (2) 1-1/2 in. dia. FNPT fittings, (1) 1 in. dia. FNPT fitting, (1) 2 in. dia. S-line drain port, (1) 3/4 in. dia. port, (1) 1 in. dia. port (jacket). Overall dimensions: 6 ft. 2 in. L x 4 ft. 7 in. W x 5 ft. 3 in. H.