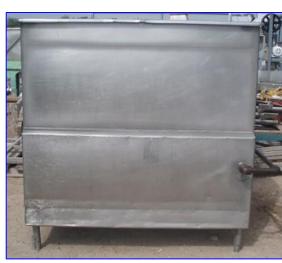

| Paul Mueller Jacketed Cook/Cool Tank- 560 Gallon |                    |
|--------------------------------------------------|--------------------|
| Mfg: Paul Mueller                                | Model:             |
| Stock No. BBCF095.10                             | Serial No <u>.</u> |

Paul Mueller Jacketed Cook/Cool Tank- 560 Gallon. Inside straight-wall dimensions: 5 ft. L x 3 ft. 6 in. w x 4 ft. 3-1/2 in. H. Inlets: (1) 1 in. dia. port (jacket), (1) 5 ft. L x 3 ft. 6 in. W product infeed. Outlets: (2) 1-1/2 in. dia. FNPT fittings, (1) 1 in. dia. FNPT fitting, (1) 2 in. dia. S-line drain port, (1) 3/4 in. dia. port, (1) 1 in. dia. port (jacket). Overall dimensions: 6 ft. 2 in. L x 4 ft. 7 in. W x 5 ft. 3 in. H.