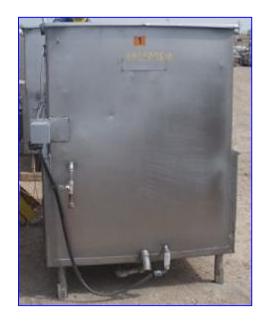

| Paul Mueller Jacketed Cook/Cool Tank- 560 Gallon |                    |
|--------------------------------------------------|--------------------|
| Mfg: Paul Mueller                                | Model:             |
| Stock No. BBCF095.10                             | Serial No <u>.</u> |

Paul Mueller Jacketed Cook/Cool Tank- 560 Gallon. Inside straight-wall dimensions: 5 ft. L x 3 ft. 6 in. w x 4 ft. 3-1/2 in. H. Inlets: (1) 1 in. dia. port (jacket), (1) 5 ft. L x 3 ft. 6 in. W product infeed. Outlets: (2) 1-1/2 in. dia. FNPT fittings, (1) 1 in. dia. FNPT fitting, (1) 2 in. dia. S-line drain port, (1) 3/4 in. dia. port, (1) 1 in. dia. port (jacket). Overall dimensions: 6 ft. 2 in. L x 4 ft. 7 in. W x 5 ft. 3 in. H.