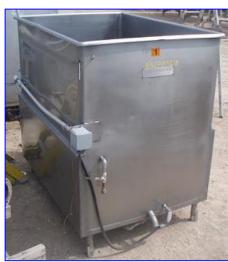

| Paul Mueller Jacketed Cook/Cool Tank- 560 Gallon |                    |
|--------------------------------------------------|--------------------|
| Mfg: Paul Mueller                                | Model:             |
| Stock No. BBCF095.10                             | Serial No <u>.</u> |

Paul Mueller Jacketed Cook/Cool Tank- 560 Gallon. Inside straight-wall dimensions: 5 ft. L x 3 ft. 6 in. w x 4 ft. 3-1/2 in. H. Inlets: (1) 1 in. dia. port (jacket), (1) 5 ft. L x 3 ft. 6 in. W product infeed. Outlets: (2) 1-1/2 in. dia. FNPT fittings, (1) 1 in. dia. FNPT fitting, (1) 2 in. dia. S-line drain port, (1) 3/4 in. dia. port, (1) 1 in. dia. port (jacket). Overall dimensions: 6 ft. 2 in. L x 4 ft. 7 in. W x 5 ft. 3 in. H.