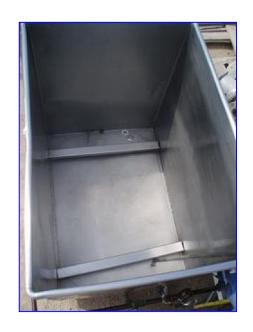

Paul Mueller Jacketed Cook/Cool Tank- 560 Gallon. Inside straight-wall dimensions: 5 ft. L x 3 ft. 6 in. w x 4 ft. 3-1/2 in. H. Inlets: (1) 1 in. dia. port (jacket), (1) 5 ft. L x 3 ft. 6 in. W product infeed. Outlets: (2) 1-1/2 in. dia. FNPT fittings, (1) 1 in. dia. FNPT fitting, (1) 2 in. dia. S-line drain port, (1) 3/4 in. dia. port, (1) 1 in. dia. port (jacket). Overall dimensions: 6 ft. 2 in. L x 4 ft. 7 in. W x 5 ft. 3 in. H.