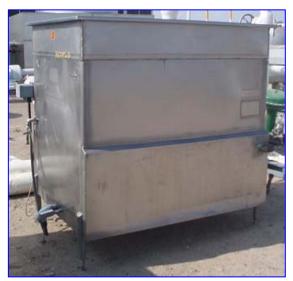

1990 Letsch Corporation Jacketed Cook/Cool Tank- 560 Gallon. S/N: 2347-27. Nat'l Bd: 623. Stainless steel construction. Inside straight-wall dimensions: 4 ft. 10 in. L x 3 ft. 7 in. W x 4 ft. 4 in. H. MAWP: 100 psi @ 338°F. MDMT: -20°F @ 100 psi. Inlets: (1) 1 in. dia. port (jacket), Outlets: (1) 1 in. dia. port (jacket) (1) 2-1/2 in. dia. S-line drain port, (1) 3/4 in. dia. port, (2) 1 in. dia. FNPT fittings, (2) 1-1/2 in. FNPT fittings. This open top tank is specifically designed for use in curing, collection, storage, and immersion cooking and chilling. Overall dimensions: 6 ft. 6 in. L x 4 ft. 6-1/2 in. W x 5 ft. 1 in. H.