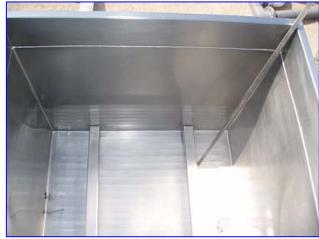

1990 Letsch Corporation Jacketed Cook/Cool Tank- 560 Gallon. S/N: 2347-27. Nat'l Bd: 623. Stainless steel construction. Inside straight-wall dimensions: 4 ft. 10 in. L x 3 ft. 7 in. W x 4 ft. 4 in. H. MAWP: 100 psi @ 338°F. MDMT: -20°F @ 100 psi. Inlets: (1) 1 in. dia. port (jacket), Outlets: (1) 1 in. dia. port (jacket) (1) 2-1/2 in. dia. S-line drain port, (1) 3/4 in. dia. port, (2) 1 in. dia. FNPT fittings, (2) 1-1/2 in. FNPT fittings. This open top tank is specifically designed for use in curing, collection, storage, and immersion cooking and chilling. Overall dimensions: 6 ft. 6 in. L x 4 ft. 6-1/2 in. W x 5 ft. 1 in. H.