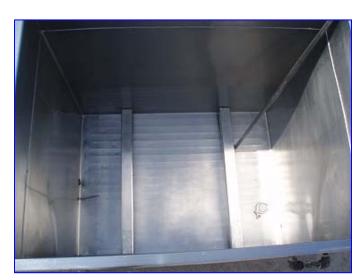

1990 Letsch Corporation Jacketed Cook/Cool Tank- 560 Gallon. S/N: 2347-27. Nat'l Bd: 623. Stainless steel construction. Inside straight-wall dimensions: 4 ft. 10 in. L x 3 ft. 7 in. W x 4 ft. 4 in. H. MAWP: 100 psi @ 338°F. MDMT: -20°F @ 100 psi. Inlets: (1) 1 in. dia. port (jacket), Outlets: (1) 1 in. dia. port (jacket) (1) 2-1/2 in. dia. S-line drain port, (1) 3/4 in. dia. port, (2) 1 in. dia. FNPT fittings, (2) 1-1/2 in. FNPT fittings. This open top tank is specifically designed for use in curing, collection, storage, and immersion cooking and chilling. Overall dimensions: 6 ft. 6 in. L x 4 ft. 6-1/2 in. W x 5 ft. 1 in. H.