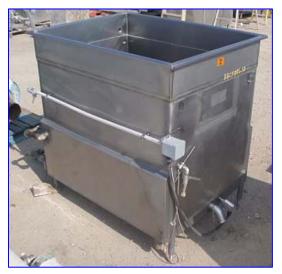

1990 Letsch Corporation Jacketed Cook/Cool Tank- 560 Gallon. S/N: 2347-27. Nat'l Bd: 623. Stainless steel construction. Inside straight-wall dimensions: 4 ft. 10 in. L x 3 ft. 7 in. W x 4 ft. 4 in. H. MAWP: 100 psi @ 338°F. MDMT: -20°F @ 100 psi. Inlets: (1) 1 in. dia. port (jacket), Outlets: (1) 1 in. dia. port (jacket) (1) 2-1/2 in. dia. S-line drain port, (1) 3/4 in. dia. port, (2) 1 in. dia. FNPT fittings, (2) 1-1/2 in. FNPT fittings. This open top tank is specifically designed for use in curing, collection, storage, and immersion cooking and chilling. Overall dimensions: 6 ft. 6 in. L x 4 ft. 6-1/2 in. W x 5 ft. 1 in. H.