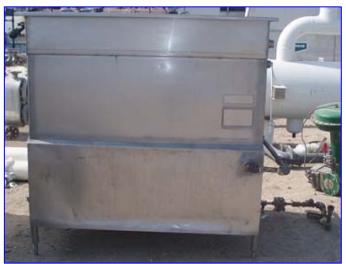

1990 Letsch Corporation Jacketed Cook/Cool Tank- 560 Gallon. S/N: 2347-27. Nat'l Bd: 623. Stainless steel construction. Inside straight-wall dimensions: 4 ft. 10 in. L x 3 ft. 7 in. W x 4 ft. 4 in. H. MAWP: 100 psi @ 338°F. MDMT: -20°F @ 100 psi. Inlets: (1) 1 in. dia. port (jacket), Outlets: (1) 1 in. dia. port (jacket) (1) 2-1/2 in. dia. S-line drain port, (1) 3/4 in. dia. port, (2) 1 in. dia. FNPT fittings, (2) 1-1/2 in. FNPT fittings. This open top tank is specifically designed for use in curing, collection, storage, and immersion cooking and chilling. Overall dimensions: 6 ft. 6 in. L x 4 ft. 6-1/2 in. W x 5 ft. 1 in. H.