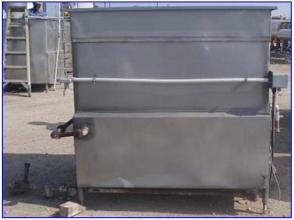

1990 Letsch Corporation Jacketed Cook/Cool Tank- 560 Gallon. S/N: 2347-27. Nat'l Bd: 623. Stainless steel construction. Inside straight-wall dimensions: 4 ft. 10 in. L x 3 ft. 7 in. W x 4 ft. 4 in. H. MAWP: 100 psi @ 338°F. MDMT: -20°F @ 100 psi. Inlets: (1) 1 in. dia. port (jacket), Outlets: (1) 1 in. dia. port (jacket) (1) 2-1/2 in. dia. S-line drain port, (1) 3/4 in. dia. port, (2) 1 in. dia. FNPT fittings, (2) 1-1/2 in. FNPT fittings. This open top tank is specifically designed for use in curing, collection, storage, and immersion cooking and chilling. Overall dimensions: 6 ft. 6 in. L x 4 ft. 6-1/2 in. W x 5 ft. 1 in. H.