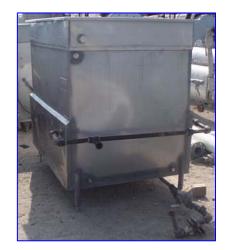

1990 Letsch Corporation Jacketed Cook/Cool Tank- 560 Gallon. S/N: 2347-27. Nat'l Bd: 623. Stainless steel construction. Inside straight-wall dimensions: 4 ft. 10 in. L x 3 ft. 7 in. W x 4 ft. 4 in. H. MAWP: 100 psi @ 338°F. MDMT: -20°F @ 100 psi. Inlets: (1) 1 in. dia. port (jacket), Outlets: (1) 1 in. dia. port (jacket) (1) 2-1/2 in. dia. S-line drain port, (1) 3/4 in. dia. port, (2) 1 in. dia. FNPT fittings, (2) 1-1/2 in. FNPT fittings. This open top tank is specifically designed for use in curing, collection, storage, and immersion cooking and chilling. Overall dimensions: 6 ft. 6 in. L x 4 ft. 6-1/2 in. W x 5 ft. 1 in. H.