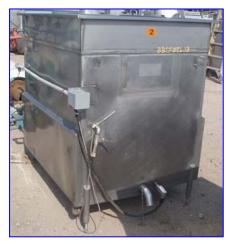

1990 Letsch Corporation Jacketed Cook/Cool Tank- 560 Gallon. S/N: 2347-27. Nat'l Bd: 623. Stainless steel construction. Inside straight-wall dimensions: 4 ft. 10 in. L x 3 ft. 7 in. W x 4 ft. 4 in. H. MAWP: 100 psi @ 338°F. MDMT: -20°F @ 100 psi. Inlets: (1) 1 in. dia. port (jacket), Outlets: (1) 1 in. dia. port (jacket) (1) 2-1/2 in. dia. S-line drain port, (1) 3/4 in. dia. port, (2) 1 in. dia. FNPT fittings, (2) 1-1/2 in. FNPT fittings. This open top tank is specifically designed for use in curing, collection, storage, and immersion cooking and chilling. Overall dimensions: 6 ft. 6 in. L x 4 ft. 6-1/2 in. W x 5 ft. 1 in. H.

NATL BD 623 CERTIEIED RY LETCO INCORPORATED MDMT -20F AT 100 PST SFPTAL NO. 2347-21