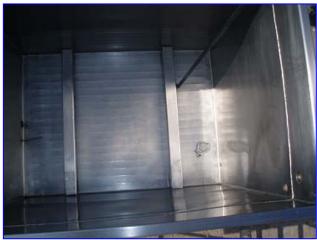

1990 Letsch Corporation Jacketed Cook/Cool Tank- 560 Gallon. S/N: 2347-27. Nat'l Bd: 623. Stainless steel construction. Inside straight-wall dimensions: 4 ft. 10 in. L x 3 ft. 7 in. W x 4 ft. 4 in. H. MAWP: 100 psi @ 338°F. MDMT: -20°F @ 100 psi. Inlets: (1) 1 in. dia. port (jacket), Outlets: (1) 1 in. dia. port (jacket) (1) 2-1/2 in. dia. S-line drain port, (1) 3/4 in. dia. port, (2) 1 in. dia. FNPT fittings, (2) 1-1/2 in. FNPT fittings. This open top tank is specifically designed for use in curing, collection, storage, and immersion cooking and chilling. Overall dimensions: 6 ft. 6 in. L x 4 ft. 6-1/2 in. W x 5 ft. 1 in. H.