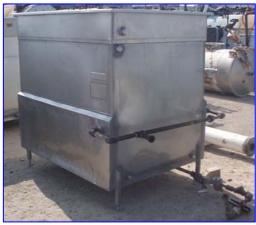

1990 Letsch Corporation Jacketed Cook/Cool Tank- 560 Gallon. S/N: 2347-27. Nat'l Bd: 623. Stainless steel construction. Inside straight-wall dimensions: 4 ft. 10 in. L x 3 ft. 7 in. W x 4 ft. 4 in. H. MAWP: 100 psi @ 338°F. MDMT: -20°F @ 100 psi. Inlets: (1) 1 in. dia. port (jacket), Outlets: (1) 1 in. dia. port (jacket) (1) 2-1/2 in. dia. S-line drain port, (1) 3/4 in. dia. port, (2) 1 in. dia. FNPT fittings, (2) 1-1/2 in. FNPT fittings. This open top tank is specifically designed for use in curing, collection, storage, and immersion cooking and chilling. Overall dimensions: 6 ft. 6 in. L x 4 ft. 6-1/2 in. W x 5 ft. 1 in. H.