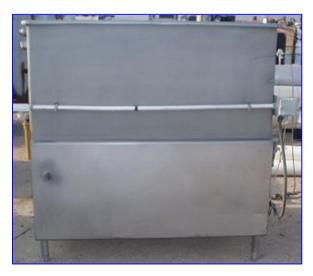

Paul Mueller Jacketed Cook/Cool Tank- 560 Gallon. Inside straight-wall dimensions: 5 ft. L x 3 ft. 6 in. W x 4 ft. 4 in. H. Number of heat/cool tubes: 11. Tube dimensions: 1-1/4 in. dia. x 3 ft. 7 in. L. Tube volume: 2.5 gal. Inlets: (2) 1 in. dia. ports (jacket), (1) 5 ft. L x 3 ft. 6 in. W product infeed. Outlets: (1) 3/4 in. dia. port. (1) 2 in. dia. S-line drain port, (2) 1 in. dia. ports (jacket), (1) 1 in. dia. FNPT fittings, (2) 1-1/2 in. dia. FNPT fittings. Overall dimensions: 5 ft. 6-1/4 in. L x 4 ft. 4 in. W x 5 ft. 2-1/2 in. H.