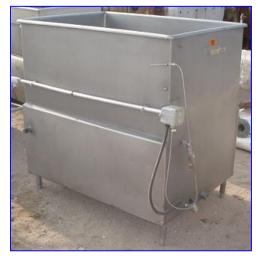

Paul Mueller Jacketed Cook/Cool Tank- 560 Gallon. Inside straight-wall dimensions: 5 ft. L x 3 ft. 6 in. W x 4 ft. 4 in. H. Number of heat/cool tubes: 11. Tube dimensions: 1-1/4 in. dia. x 3 ft. 7 in. L. Tube volume: 2.5 gal. Inlets: (2) 1 in. dia. ports (jacket), (1) 5 ft. L x 3 ft. 6 in. W product infeed. Outlets: (1) 3/4 in. dia. port. (1) 2 in. dia. S-line drain port, (2) 1 in. dia. ports (jacket), (1) 1 in. dia. FNPT fittings, (2) 1-1/2 in. dia. FNPT fittings. Overall dimensions: 5 ft. 6-1/4 in. L x 4 ft. 4 in. W x 5 ft. 2-1/2 in. H.