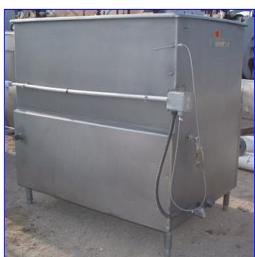

| Paul Mueller Jacketed Cook/Cool Tank- 560 Gallon |            |
|--------------------------------------------------|------------|
| Mfg: Paul Mueller                                | Model:     |
| Stock No. BBCF097.10                             | Serial No. |

Paul Mueller Jacketed Cook/Cool Tank- 560 Gallon. Inside straight-wall dimensions: 5 ft. L x 3 ft. 6 in. W x 4 ft. 4 in. H. Number of heat/cool tubes: 11. Tube dimensions: 1-1/4 in. dia. x 3 ft. 7 in. L. Tube volume: 2.5 gal. Inlets: (2) 1 in. dia. ports (jacket), (1) 5 ft. L x 3 ft. 6 in. W product infeed. Outlets: (1) 3/4 in. dia. port. (1) 2 in. dia. S-line drain port, (2) 1 in. dia. ports (jacket), (1) 1 in. dia. FNPT fittings, (2) 1-1/2 in. dia. FNPT fittings. Overall dimensions: 5 ft. 6-1/4 in. L x 4 ft. 4 in. W x 5 ft. 2-1/2 in. H.