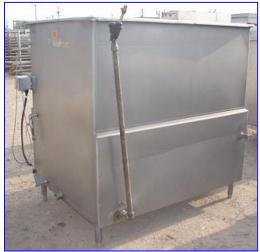

Paul Mueller Jacketed Cook/Cool Tank- 560 Gallon. Inside straight-wall dimensions: 5 ft. L x 3 ft. 6 in. W x 4 ft. 4 in. H. Number of heat/cool tubes: 11. Tube dimensions: 1-1/4 in. dia. x 3 ft. 7 in. L. Tube volume: 2.5 gal. Inlets: (2) 1 in. dia. ports (jacket), (1) 5 ft. L x 3 ft. 6 in. W product infeed. Outlets: (1) 3/4 in. dia. port. (1) 2 in. dia. S-line drain port, (2) 1 in. dia. ports (jacket), (1) 1 in. dia. FNPT fittings, (2) 1-1/2 in. dia. FNPT fittings. Overall dimensions: 5 ft. 6-1/4 in. L x 4 ft. 4 in. W x 5 ft. 2-1/2 in. H.