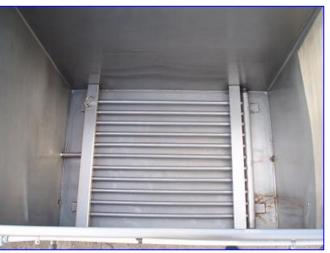

Paul Mueller Jacketed Cook/Cool Tank- 560 Gallon. Inside straight-wall dimensions: 5 ft. L x 3 ft. 6 in. W x 4 ft. 4 in. H. Number of heat/cool tubes: 11. Tube dimensions: 1-1/4 in. dia. x 3 ft. 7 in. L. Tube volume: 2.5 gal. Inlets: (2) 1 in. dia. ports (jacket), (1) 5 ft. L x 3 ft. 6 in. W product infeed. Outlets: (1) 3/4 in. dia. port. (1) 2 in. dia. S-line drain port, (2) 1 in. dia. ports (jacket), (1) 1 in. dia. FNPT fittings, (2) 1-1/2 in. dia. FNPT fittings. Overall dimensions: 5 ft. 6-1/4 in. L x 4 ft. 4 in. W x 5 ft. 2-1/2 in. H.