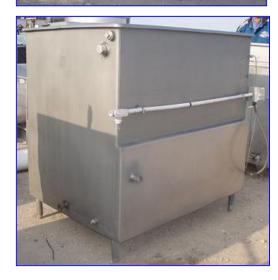

| Paul Mueller Jacketed Cook/Cool Tank- 560 Gallon |            |
|--------------------------------------------------|------------|
| Mfg: Paul Mueller                                | Model:     |
| Stock No. BBCF097.10                             | Serial No. |

Paul Mueller Jacketed Cook/Cool Tank- 560 Gallon. Inside straight-wall dimensions: 5 ft. L x 3 ft. 6 in. W x 4 ft. 4 in. H. Number of heat/cool tubes: 11. Tube dimensions: 1-1/4 in. dia. x 3 ft. 7 in. L. Tube volume: 2.5 gal. Inlets: (2) 1 in. dia. ports (jacket), (1) 5 ft. L x 3 ft. 6 in. W product infeed. Outlets: (1) 3/4 in. dia. port. (1) 2 in. dia. S-line drain port, (2) 1 in. dia. ports (jacket), (1) 1 in. dia. FNPT fittings, (2) 1-1/2 in. dia. FNPT fittings. Overall dimensions: 5 ft. 6-1/4 in. L x 4 ft. 4 in. W x 5 ft. 2-1/2 in. H.