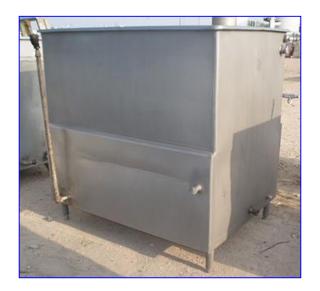

| Paul Mueller Jacketed Cook/Cool Tank- 560 Gallon |            |
|--------------------------------------------------|------------|
| Mfg: Paul Mueller                                | Model:     |
| Stock No. BBCF097.10                             | Serial No. |

Paul Mueller Jacketed Cook/Cool Tank- 560 Gallon. Inside straight-wall dimensions: 5 ft. L x 3 ft. 6 in. W x 4 ft. 4 in. H. Number of heat/cool tubes: 11. Tube dimensions: 1-1/4 in. dia. x 3 ft. 7 in. L. Tube volume: 2.5 gal. Inlets: (2) 1 in. dia. ports (jacket), (1) 5 ft. L x 3 ft. 6 in. W product infeed. Outlets: (1) 3/4 in. dia. port. (1) 2 in. dia. S-line drain port, (2) 1 in. dia. ports (jacket), (1) 1 in. dia. FNPT fittings, (2) 1-1/2 in. dia. FNPT fittings. Overall dimensions: 5 ft. 6-1/4 in. L x 4 ft. 4 in. W x 5 ft. 2-1/2 in. H.