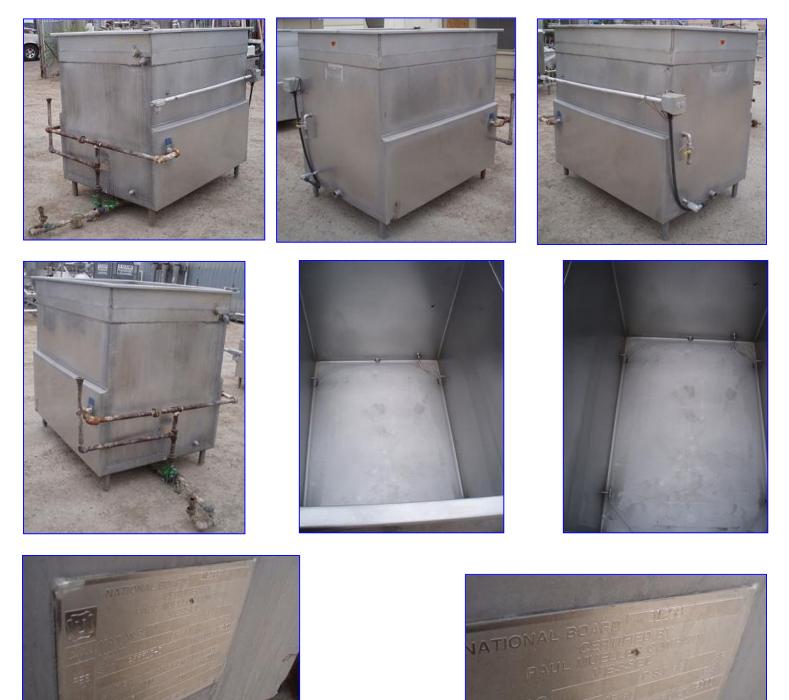

2000 Paul Mueller Jacketed Cook/Cool Tank- 560 Gallon. S/N: 255613-3. Nat'l Bd: 31258. Inside straight-wall dimensions: 5 ft. L x 3 ft. 6 in. W x 4 ft. 4 in. H. Number of heat/cool tubes: 11. Tube dimensions: 1-1/4 in. dia. x 3 ft. 6 in. L. Tube volume: 2.5 gal. MAWP: 90 psi @ 400°F, MDMT: 30°F @ 90 psi. Inlets: (1) 1 in. dia. port (jacket), (1) 5 ft. L x 3 ft. 6 in. W. (product infeed). Outlets: (1) 1 in. dia. port (jacket), (2) 1- 1/2 in. dia. FNPT fittings, (1) 1 in. dia. FNPT fitting, (1) 3/4 in. dia. port, (1) 2 in. dia. S-line fitting. Overall dimensions: 7 ft. 5 in. L x 4 ft. 7 in. W x 5 ft. 1 in. H.