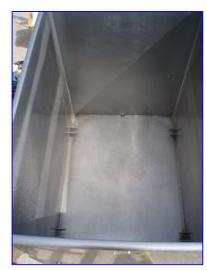

Paul Mueller Jacketed Cook/Cool Tank- 560 Gallon. Inside straight-wall dimensions: 5 ft. L x 3 ft 6 in. W x 4 ft. 4 in. H. Inlets: (2) 1 in. dia. NPT (jacket), (1) 5 ft. L x 3 ft. 6 in. W product infeed. Outlets: (4) 3/4 in. dia. FNPT fittings, (1) 2 in. dia. S-line drain port, (1) 1 in. NPT fitting (jacket), (1) 1 in. dia. FNPT fitting. (1) 1-1/2 in. dia. FNPT fitting. Overall dimensions: 5 ft. 4 in. L x 4 ft. 3 in. W x 5 ft. 2 in. H.