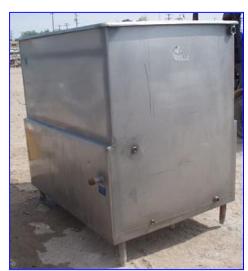

Paul Mueller Jacketed Cook/Cool Tank- 560 Gallon. Inside straight-wall dimensions: 5 ft. L x 3 ft 6 in. W x 4 ft. 4 in. H. Inlets: (2) 1 in. dia. NPT (jacket), (1) 5 ft. L x 3 ft. 6 in. W product infeed. Outlets: (4) 3/4 in. dia. FNPT fittings, (1) 2 in. dia. S-line drain port, (1) 1 in. NPT fitting (jacket), (1) 1 in. dia. FNPT fitting. (1) 1-1/2 in. dia. FNPT fitting. Overall dimensions: 5 ft. 4 in. L x 4 ft. 3 in. W x 5 ft. 2 in. H.