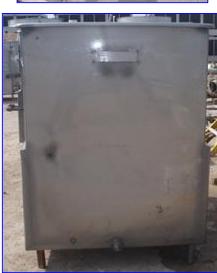

Paul Mueller Jacketed Cook/Cool Tank- 560 Gallon. Inside straight-wall dimensions: 5 ft. L x 3 ft 6 in. W x 4 ft. 4 in. H. Inlets: (2) 1 in. dia. NPT (jacket), (1) 5 ft. L x 3 ft. 6 in. W product infeed. Outlets: (4) 3/4 in. dia. FNPT fittings, (1) 2 in. dia. S-line drain port, (1) 1 in. NPT fitting (jacket), (1) 1 in. dia. FNPT fitting. (1) 1-1/2 in. dia. FNPT fitting. Overall dimensions: 5 ft. 4 in. L x 4 ft. 3 in. W x 5 ft. 2 in. H.