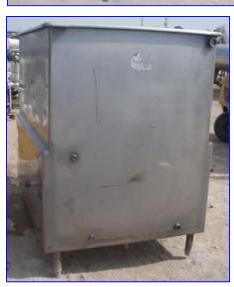

Paul Mueller Jacketed Cook/Cool Tank- 560 Gallon. Inside straight-wall dimensions: 5 ft. L x 3 ft 6 in. W x 4 ft. 4 in. H. Inlets: (2) 1 in. dia. NPT (jacket), (1) 5 ft. L x 3 ft. 6 in. W product infeed. Outlets: (4) 3/4 in. dia. FNPT fittings, (1) 2 in. dia. S-line drain port, (1) 1 in. NPT fitting (jacket), (1) 1 in. dia. FNPT fitting. (1) 1-1/2 in. dia. FNPT fitting. Overall dimensions: 5 ft. 4 in. L x 4 ft. 3 in. W x 5 ft. 2 in. H.