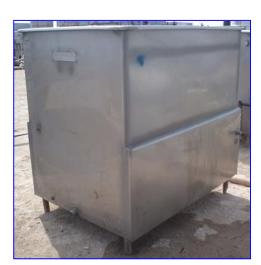

Paul Mueller Jacketed Cook/Cool Tank- 560 Gallon. Inside straight-wall dimensions: 5 ft. L x 3 ft 6 in. W x 4 ft. 4 in. H. Inlets: (2) 1 in. dia. NPT (jacket), (1) 5 ft. L x 3 ft. 6 in. W product infeed. Outlets: (4) 3/4 in. dia. FNPT fittings, (1) 2 in. dia. S-line drain port, (1) 1 in. NPT fitting (jacket), (1) 1 in. dia. FNPT fitting. (1) 1-1/2 in. dia. FNPT fitting. Overall dimensions: 5 ft. 4 in. L x 4 ft. 3 in. W x 5 ft. 2 in. H.