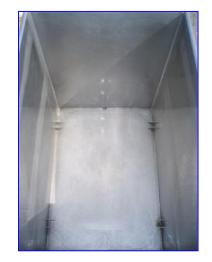

Paul Mueller Jacketed Cook/Cool Tank- 560 Gallon. Inside straight-wall dimensions: 5 ft. L x 3 ft 6 in. W x 4 ft. 4 in. H. Inlets: (2) 1 in. dia. NPT (jacket), (1) 5 ft. L x 3 ft. 6 in. W product infeed. Outlets: (4) 3/4 in. dia. FNPT fittings, (1) 2 in. dia. S-line drain port, (1) 1 in. NPT fitting (jacket), (1) 1 in. dia. FNPT fitting. (1) 1-1/2 in. dia. FNPT fitting. Overall dimensions: 5 ft. 4 in. L x 4 ft. 3 in. W x 5 ft. 2 in. H.