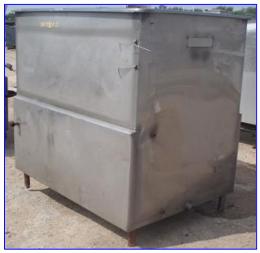

Paul Mueller Jacketed Cook/Cool Tank- 560 Gallon. Inside straight-wall dimensions: 5 ft. L x 3 ft 6 in. W x 4 ft. 4 in. H. Inlets: (2) 1 in. dia. NPT (jacket), (1) 5 ft. L x 3 ft. 6 in. W product infeed. Outlets: (4) 3/4 in. dia. FNPT fittings, (1) 2 in. dia. S-line drain port, (1) 1 in. NPT fitting (jacket), (1) 1 in. dia. FNPT fitting. (1) 1-1/2 in. dia. FNPT fitting. Overall dimensions: 5 ft. 4 in. L x 4 ft. 3 in. W x 5 ft. 2 in. H.