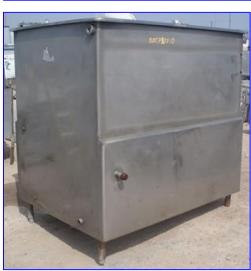

Paul Mueller Jacketed Cook/Cool Tank- 560 Gallon. Inside straight-wall dimensions: 5 ft. L x 3 ft 6 in. W x 4 ft. 4 in. H. Inlets: (2) 1 in. dia. NPT (jacket), (1) 5 ft. L x 3 ft. 6 in. W product infeed. Outlets: (4) 3/4 in. dia. FNPT fittings, (1) 2 in. dia. S-line drain port, (1) 1 in. NPT fitting (jacket), (1) 1 in. dia. FNPT fitting. (1) 1-1/2 in. dia. FNPT fitting. Overall dimensions: 5 ft. 4 in. L x 4 ft. 3 in. W x 5 ft. 2 in. H.