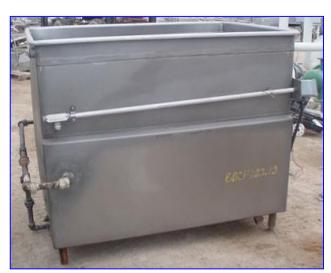

| Paul Mueller Jacketed Cook/Cool Tank- 490 Gallon |                    |
|--------------------------------------------------|--------------------|
| Mfg: Paul Mueller                                | Model:             |
| Stock No. BBCF103.10                             | Serial No <u>.</u> |

Paul Mueller Jacketed Cook/Cool Tank- 490 Gallon. Inside straight-wall dimensions: 5 ft. 1 in. L x 2 ft. 6 in. W x 3 ft. 8-1/2 in. H. Inlets: (1) 1 in. dia. port (jacket), (1) 5 ft. 1 in. L x 3 ft. 6 in. W product infeed. Outlets: (1) 2 in. dia. S-line drain port, (1) 1/2 in. dia. port, (1) 1 in. dia. FNPT fitting, (1) 1 in. dia. port (jacket). Overall dimensions: 5 ft. 10 in. L x 4 ft. 7 in. W x 4 ft. 7 in. H.