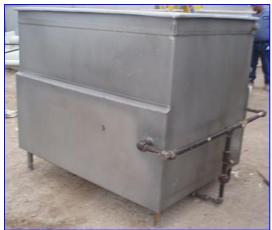

| Paul Mueller Jacketed Cook/Cool Tank- 490 Gallon |                    |
|--------------------------------------------------|--------------------|
| Mfg: Paul Mueller                                | Model:             |
| Stock No. BBCF103.10                             | Serial No <u>.</u> |

Paul Mueller Jacketed Cook/Cool Tank- 490 Gallon. Inside straight-wall dimensions: 5 ft. 1 in. L x 2 ft. 6 in. W x 3 ft. 8-1/2 in. H. Inlets: (1) 1 in. dia. port (jacket), (1) 5 ft. 1 in. L x 3 ft. 6 in. W product infeed. Outlets: (1) 2 in. dia. S-line drain port, (1) 1/2 in. dia. port, (1) 1 in. dia. FNPT fitting, (1) 1 in. dia. port (jacket). Overall dimensions: 5 ft. 10 in. L x 4 ft. 7 in. W x 4 ft. 7 in. H.