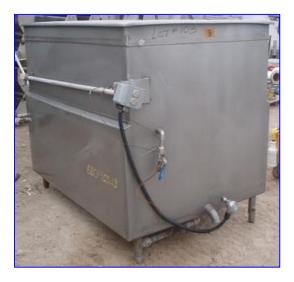

| Paul Mueller Jacketed Cook/Cool Tank- 490 Gallon |                    |
|--------------------------------------------------|--------------------|
| Mfg: Paul Mueller                                | Model:             |
| Stock No. BBCF103.10                             | Serial No <u>.</u> |

Paul Mueller Jacketed Cook/Cool Tank- 490 Gallon. Inside straight-wall dimensions: 5 ft. 1 in. L x 2 ft. 6 in. W x 3 ft. 8-1/2 in. H. Inlets: (1) 1 in. dia. port (jacket), (1) 5 ft. 1 in. L x 3 ft. 6 in. W product infeed. Outlets: (1) 2 in. dia. S-line drain port, (1) 1/2 in. dia. port, (1) 1 in. dia. FNPT fitting, (1) 1 in. dia. port (jacket). Overall dimensions: 5 ft. 10 in. L x 4 ft. 7 in. W x 4 ft. 7 in. H.