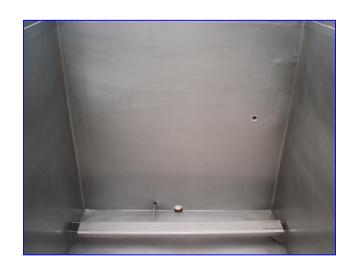

Paul Mueller Jacketed Cook/Cool Tank- 490 Gallon. Inside straight-wall dimensions: 5 ft. 1 in. L x 2 ft. 6 in. W x 3 ft. 8-1/2 in. H. Inlets: (1) 1 in. dia. port (jacket), (1) 5 ft. 1 in. L x 3 ft. 6 in. W product infeed. Outlets: (1) 2 in. dia. S-line drain port, (1) 1/2 in. dia. port, (1) 1 in. dia. FNPT fitting, (1) 1 in. dia. port (jacket). Overall dimensions: 5 ft. 10 in. L x 4 ft. 7 in. W x 4 ft. 7 in. H.