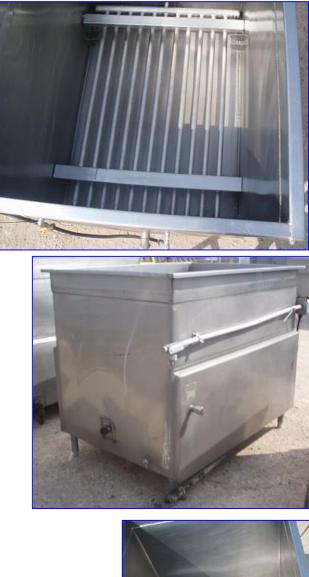

| Paul Mueller Jacketed Cook/Chill Tank- 490 Gallon |                    |
|---------------------------------------------------|--------------------|
| Mfg: Paul Mueller                                 | Model:             |
| Stock No. BBCF104.10                              | Serial No <u>.</u> |

Paul Mueller Jacketed Cook/Chill Tank- 490 Gallon. Inside straight-wall dimensions: 5 ft. 1/2 in. L x 3 ft. 7 in. W x 3 ft. 8 in. H. Number of tubes: 11. Tube dimensions: 1-1/4 in. dia. x 3 ft. 7 in. L. Tube volume: 2.5 gal. Inlets: (2) 1-1/2 in. dia. ports (jacket), (1) 5 ft. 1/2 in. L x 3 ft. 7 in. W product infeed. Outlets: (1) 1 in. dia. NPT fitting, (1) 1 in. dia. FNPT fitting, (2) 1 in. dia. ports (jacket), (1) 2 in. dia. S-line drain port, (1) 1/2 in. dia. port. Overall dimensions: 5 ft. 9 in. L x 4 ft. 5 in. W x 4 ft. 6 in. H.