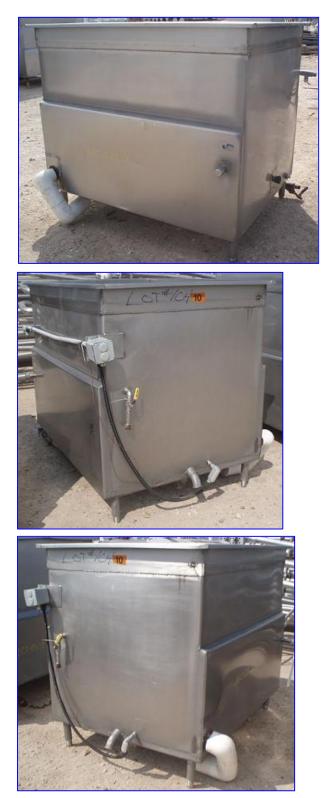

| Paul Mueller Jacketed Cook/Chill Tank- 490 Gallon |                    |
|---------------------------------------------------|--------------------|
| Mfg: Paul Mueller                                 | Model:             |
| Stock No. BBCF104.10                              | Serial No <u>.</u> |

Paul Mueller Jacketed Cook/Chill Tank- 490 Gallon. Inside straight-wall dimensions: 5 ft. 1/2 in. L x 3 ft. 7 in. W x 3 ft. 8 in. H. Number of tubes: 11. Tube dimensions: 1-1/4 in. dia. x 3 ft. 7 in. L. Tube volume: 2.5 gal. Inlets: (2) 1-1/2 in. dia. ports (jacket), (1) 5 ft. 1/2 in. L x 3 ft. 7 in. W product infeed. Outlets: (1) 1 in. dia. NPT fitting, (1) 1 in. dia. FNPT fitting, (2) 1 in. dia. ports (jacket), (1) 2 in. dia. S-line drain port, (1) 1/2 in. dia. port. Overall dimensions: 5 ft. 9 in. L x 4 ft. 5 in. W x 4 ft. 6 in. H.