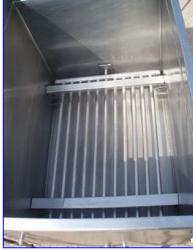

| Paul Mueller Jacketed Cook/Chill Tank- 490 Gallon |                    |
|---------------------------------------------------|--------------------|
| Mfg: Paul Mueller                                 | Model:             |
| Stock No. BBCF104.10                              | Serial No <u>.</u> |

Paul Mueller Jacketed Cook/Chill Tank- 490 Gallon. Inside straight-wall dimensions: 5 ft. 1/2 in. L x 3 ft. 7 in. W x 3 ft. 8 in. H. Number of tubes: 11. Tube dimensions: 1-1/4 in. dia. x 3 ft. 7 in. L. Tube volume: 2.5 gal. Inlets: (2) 1-1/2 in. dia. ports (jacket), (1) 5 ft. 1/2 in. L x 3 ft. 7 in. W product infeed. Outlets: (1) 1 in. dia. NPT fitting, (1) 1 in. dia. FNPT fitting, (2) 1 in. dia. ports (jacket), (1) 2 in. dia. S-line drain port, (1) 1/2 in. dia. port. Overall dimensions: 5 ft. 9 in. L x 4 ft. 5 in. W x 4 ft. 6 in. H.