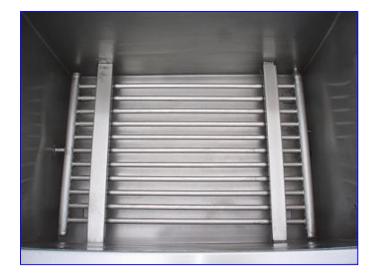

Paul Mueller Jacketed Cook/Cool Tank- 500 Gallon. Inside straight-wall dimensions: 5 ft. 1 in. L x 3 ft. 6-1/2 in. W x 3 ft. 9 in. H. Number of heat/cool tubes: 11. Tube dimensions: 1-1/4 in. dia. x 3 ft. 6-1/2 in. L. Tube volume: 2.5 gal. Inlets: (2) 1 in. dia. ports (jacket), (1) 5 ft. 1 in. L x 3 ft. 6-1/2 in. W product infeed. Outlets: (1) 2 in. dia. S-line drain port, (1) 1/2 in. dia. port, (3) 1 in. dia. ports (jacket), (1) 1 in. dia. FNPT fitting. Overall dimensions: 5 ft. 8 in. L x 4 ft. 6 in. W x 4 ft. 5 in. H.