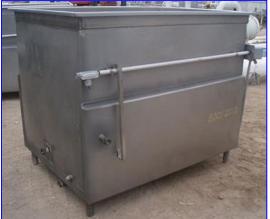

| Paul Mueller Jacketed Cook/Cool Tank- 500 Gallon |                    |
|--------------------------------------------------|--------------------|
| Mfg: Paul Mueller                                | Model:             |
| Stock No. BBCF105.10                             | Serial No <u>.</u> |

Paul Mueller Jacketed Cook/Cool Tank- 500 Gallon. Inside straight-wall dimensions: 5 ft. 1 in. L x 3 ft. 6-1/2 in. W x 3 ft. 9 in. H. Number of heat/cool tubes: 11. Tube dimensions: 1-1/4 in. dia. x 3 ft. 6-1/2 in. L. Tube volume: 2.5 gal. Inlets: (2) 1 in. dia. ports (jacket), (1) 5 ft. 1 in. L x 3 ft. 6-1/2 in. W product infeed. Outlets: (1) 2 in. dia. S-line drain port, (1) 1/2 in. dia. port, (3) 1 in. dia. ports (jacket), (1) 1 in. dia. FNPT fitting. Overall dimensions: 5 ft. 8 in. L x 4 ft. 6 in. W x 4 ft. 5 in. H.