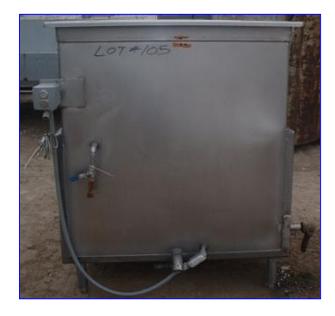

| Paul Mueller Jacketed Cook/Cool Tank- 500 Gallon |                    |
|--------------------------------------------------|--------------------|
| Mfg: Paul Mueller                                | Model:             |
| Stock No. BBCF105.10                             | Serial No <u>.</u> |

Paul Mueller Jacketed Cook/Cool Tank- 500 Gallon. Inside straight-wall dimensions: 5 ft. 1 in. L x 3 ft. 6-1/2 in. W x 3 ft. 9 in. H. Number of heat/cool tubes: 11. Tube dimensions: 1-1/4 in. dia. x 3 ft. 6-1/2 in. L. Tube volume: 2.5 gal. Inlets: (2) 1 in. dia. ports (jacket), (1) 5 ft. 1 in. L x 3 ft. 6-1/2 in. W product infeed. Outlets: (1) 2 in. dia. S-line drain port, (1) 1/2 in. dia. port, (3) 1 in. dia. ports (jacket), (1) 1 in. dia. FNPT fitting. Overall dimensions: 5 ft. 8 in. L x 4 ft. 6 in. W x 4 ft. 5 in. H.