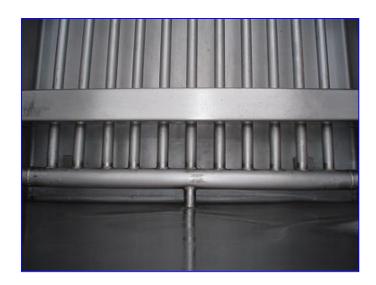

Paul Mueller Jacketed Cook/Cool Tank- 500 Gallon. Inside straight-wall dimensions: 5 ft. 1 in. L x 3 ft. 6-1/2 in. W x 3 ft. 9 in. H. Number of heat/cool tubes: 11. Tube dimensions: 1-1/4 in. dia. x 3 ft. 6-1/2 in. L. Tube volume: 2.5 gal. Inlets: (2) 1 in. dia. ports (jacket), (1) 5 ft. 1 in. L x 3 ft. 6-1/2 in. W product infeed. Outlets: (1) 2 in. dia. S-line drain port, (1) 1/2 in. dia. port, (3) 1 in. dia. ports (jacket), (1) 1 in. dia. FNPT fitting. Overall dimensions: 5 ft. 8 in. L x 4 ft. 6 in. W x 4 ft. 5 in. H.