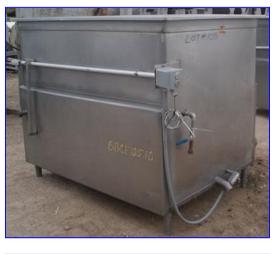

| Paul Mueller Jacketed Cook/Cool Tank- 500 Gallon |                    |
|--------------------------------------------------|--------------------|
| Mfg: Paul Mueller                                | Model:             |
| Stock No. BBCF105.10                             | Serial No <u>.</u> |

Paul Mueller Jacketed Cook/Cool Tank- 500 Gallon. Inside straight-wall dimensions: 5 ft. 1 in. L x 3 ft. 6-1/2 in. W x 3 ft. 9 in. H. Number of heat/cool tubes: 11. Tube dimensions: 1-1/4 in. dia. x 3 ft. 6-1/2 in. L. Tube volume: 2.5 gal. Inlets: (2) 1 in. dia. ports (jacket), (1) 5 ft. 1 in. L x 3 ft. 6-1/2 in. W product infeed. Outlets: (1) 2 in. dia. S-line drain port, (1) 1/2 in. dia. port, (3) 1 in. dia. ports (jacket), (1) 1 in. dia. FNPT fitting. Overall dimensions: 5 ft. 8 in. L x 4 ft. 6 in. W x 4 ft. 5 in. H.