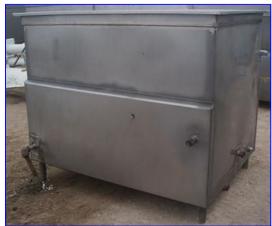

| Paul Mueller Jacketed Cook/Cool Tank- 500 Gallon |                    |
|--------------------------------------------------|--------------------|
| Mfg: Paul Mueller                                | Model:             |
| Stock No. BBCF105.10                             | Serial No <u>.</u> |

Paul Mueller Jacketed Cook/Cool Tank- 500 Gallon. Inside straight-wall dimensions: 5 ft. 1 in. L x 3 ft. 6-1/2 in. W x 3 ft. 9 in. H. Number of heat/cool tubes: 11. Tube dimensions: 1-1/4 in. dia. x 3 ft. 6-1/2 in. L. Tube volume: 2.5 gal. Inlets: (2) 1 in. dia. ports (jacket), (1) 5 ft. 1 in. L x 3 ft. 6-1/2 in. W product infeed. Outlets: (1) 2 in. dia. S-line drain port, (1) 1/2 in. dia. port, (3) 1 in. dia. ports (jacket), (1) 1 in. dia. FNPT fitting. Overall dimensions: 5 ft. 8 in. L x 4 ft. 6 in. W x 4 ft. 5 in. H.