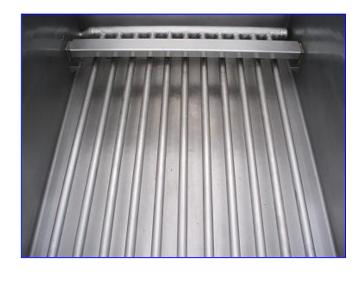

Paul Mueller Jacketed Cook/Cool Tank- 500 Gallon. Inside straight-wall dimensions: 5 ft. 1 in. L x 3 ft. 6-1/2 in. W x 3 ft. 9 in. H. Number of heat/cool tubes: 11. Tube dimensions: 1-1/4 in. dia. x 3 ft. 6-1/2 in. L. Tube volume: 2.5 gal. Inlets: (2) 1 in. dia. ports (jacket), (1) 5 ft. 1 in. L x 3 ft. 6-1/2 in. W product infeed. Outlets: (1) 2 in. dia. S-line drain port, (1) 1/2 in. dia. port, (3) 1 in. dia. ports (jacket), (1) 1 in. dia. FNPT fitting. Overall dimensions: 5 ft. 8 in. L x 4 ft. 6 in. W x 4 ft. 5 in. H.