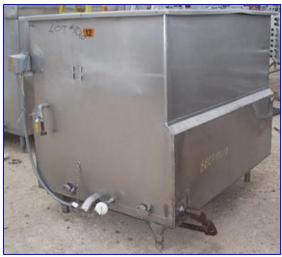

Paul Mueller Jacketed Cook/Chill Tank- 480 Gallon. Inside straight-wall dimensions: 5 ft. L x 3 ft. 6-1/2 in. W x 3 ft. 8 in. H. Number of heat/cool tubes: 11. Tube dimensions: 1-1/4 in. dia. Tube volume: 2.5 gal. Inlets: (2) 1-1/2 in. dia. NPT fittings (jacket), (1) 5 ft. L x 3 ft. 6-1/2 in. W product infeed. Outlets: (4) 1 in. dia. ports, (1) 1 in. dia. FNPT fitting, (1) 1 in. dia. NPT fitting, (1) 1 in. dia. port (jacket), (1) 1/2 in. dia. port, (1) 2-1/2 in. dia. S-line drain port. Overall dimensions: 5 ft. 8 in. L x 4 ft. 5 in. W x 4 ft. 7 in. H.