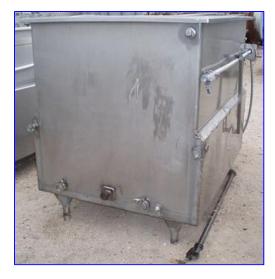

Paul Mueller Jacketed Cook/Chill Tank- 480 Gallon. Inside straight-wall dimensions: 5 ft. L x 3 ft. 6-1/2 in. W x 3 ft. 8 in. H. Number of heat/cool tubes: 11. Tube dimensions: 1-1/4 in. dia. Tube volume: 2.5 gal. Inlets: (2) 1-1/2 in. dia. NPT fittings (jacket), (1) 5 ft. L x 3 ft. 6-1/2 in. W product infeed. Outlets: (4) 1 in. dia. ports, (1) 1 in. dia. FNPT fitting, (1) 1 in. dia. NPT fitting, (1) 1 in. dia. port (jacket), (1) 1/2 in. dia. port, (1) 2-1/2 in. dia. S-line drain port. Overall dimensions: 5 ft. 8 in. L x 4 ft. 5 in. W x 4 ft. 7 in. H.