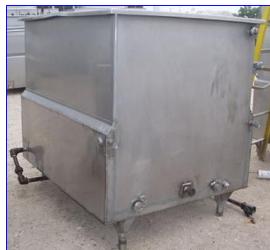

Paul Mueller Jacketed Cook/Chill Tank- 480 Gallon. Inside straight-wall dimensions: 5 ft. L x 3 ft. 6-1/2 in. W x 3 ft. 8 in. H. Number of heat/cool tubes: 11. Tube dimensions: 1-1/4 in. dia. Tube volume: 2.5 gal. Inlets: (2) 1-1/2 in. dia. NPT fittings (jacket), (1) 5 ft. L x 3 ft. 6-1/2 in. W product infeed. Outlets: (4) 1 in. dia. ports, (1) 1 in. dia. FNPT fitting, (1) 1 in. dia. NPT fitting, (1) 1 in. dia. port (jacket), (1) 1/2 in. dia. port, (1) 2-1/2 in. dia. S-line drain port. Overall dimensions: 5 ft. 8 in. L x 4 ft. 5 in. W x 4 ft. 7 in. H.