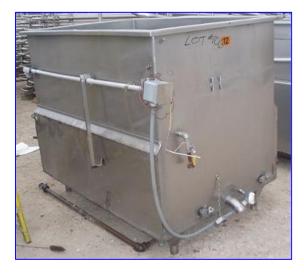

Paul Mueller Jacketed Cook/Chill Tank- 480 Gallon. Inside straight-wall dimensions: 5 ft. L x 3 ft. 6-1/2 in. W x 3 ft. 8 in. H. Number of heat/cool tubes: 11. Tube dimensions: 1-1/4 in. dia. Tube volume: 2.5 gal. Inlets: (2) 1-1/2 in. dia. NPT fittings (jacket), (1) 5 ft. L x 3 ft. 6-1/2 in. W product infeed. Outlets: (4) 1 in. dia. ports, (1) 1 in. dia. FNPT fitting, (1) 1 in. dia. NPT fitting, (1) 1 in. dia. port (jacket), (1) 1/2 in. dia. port, (1) 2-1/2 in. dia. S-line drain port. Overall dimensions: 5 ft. 8 in. L x 4 ft. 5 in. W x 4 ft. 7 in. H.