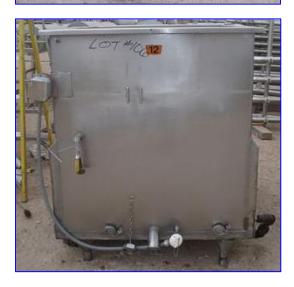

Paul Mueller Jacketed Cook/Chill Tank- 480 Gallon. Inside straight-wall dimensions: 5 ft. L x 3 ft. 6-1/2 in. W x 3 ft. 8 in. H. Number of heat/cool tubes: 11. Tube dimensions: 1-1/4 in. dia. Tube volume: 2.5 gal. Inlets: (2) 1-1/2 in. dia. NPT fittings (jacket), (1) 5 ft. L x 3 ft. 6-1/2 in. W product infeed. Outlets: (4) 1 in. dia. ports, (1) 1 in. dia. FNPT fitting, (1) 1 in. dia. NPT fitting, (1) 1 in. dia. port (jacket), (1) 1/2 in. dia. port, (1) 2-1/2 in. dia. S-line drain port. Overall dimensions: 5 ft. 8 in. L x 4 ft. 5 in. W x 4 ft. 7 in. H.