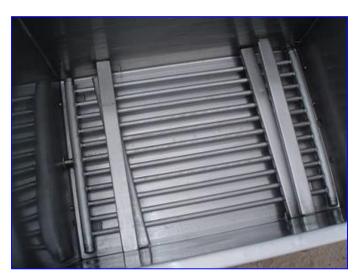

Paul Mueller Jacketed Cook/Chill Tank- 480 Gallon. Inside straight-wall dimensions: 5 ft. L x 3 ft. 6-1/2 in. W x 3 ft. 8 in. H. Number of heat/cool tubes: 11. Tube dimensions: 1-1/4 in. dia. Tube volume: 2.5 gal. Inlets: (2) 1-1/2 in. dia. NPT fittings (jacket), (1) 5 ft. L x 3 ft. 6-1/2 in. W product infeed. Outlets: (4) 1 in. dia. ports, (1) 1 in. dia. FNPT fitting, (1) 1 in. dia. NPT fitting, (1) 1 in. dia. port (jacket), (1) 1/2 in. dia. port, (1) 2-1/2 in. dia. S-line drain port. Overall dimensions: 5 ft. 8 in. L x 4 ft. 5 in. W x 4 ft. 7 in. H.