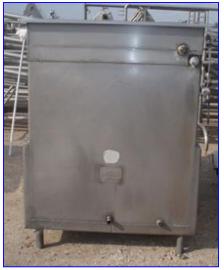

| 2000 Paul Mueller Jacketed Cook/Cool Tank- 560 Gallon |                             |
|-------------------------------------------------------|-----------------------------|
| Mfg: Paul Mueller                                     | Model:                      |
| Stock No. BBCF108.10                                  | Serial No <u>.</u> 250063-3 |

2000 Paul Mueller Jacketed Cook/Cool Tank- 560 Gallon. S/N: 250063-3. Nat'l Bd: 30825. Inside straight-wall dimensions: 5 ft. L x 3 ft. 6-1/2 in. W x 4 ft. 3-1/2 in. H. Number of heat/cool tubes: 11. Tube dimensions: 1-1/4 in. dia. x 3 ft. 6-1/2 in. L. Tube volume: 2.5 gal. MAWP: 90 psi @ 400°F. MDMT: 30°F @ 90 psi. Inlets: (2) 1-1/2 in. dia. FNPT fittings, (2) 1-1/2 in. dia. caped ports (jacket), (1) 5 ft. L x 3 ft. 6-1/2 in. W product infeed. Outlets: (2) 1 in. dia. ports (jacket), (1) 2 in. dia. S-line drain port, (1) 1/2 in. dia. port, (1) 1 in. dia. FNPT fitting. Overall dimensions: 5 ft. 10 in. L x 4 ft. 2 in. W x 5 ft. 1/2 in. H.