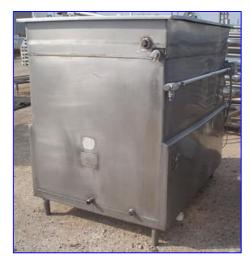

2000 Paul Mueller Jacketed Cook/Cool Tank- 560 Gallon. S/N: 250063-3. Nat'l Bd: 30825. Inside straight-wall dimensions: 5 ft. L x 3 ft. 6-1/2 in. W x 4 ft. 3-1/2 in. H. Number of heat/cool tubes: 11. Tube dimensions: 1-1/4 in. dia. x 3 ft. 6-1/2 in. L. Tube volume: 2.5 gal. MAWP: 90 psi @ 400°F. MDMT: 30°F @ 90 psi. Inlets: (2) 1-1/2 in. dia. FNPT fittings, (2) 1-1/2 in. dia. caped ports (jacket), (1) 5 ft. L x 3 ft. 6-1/2 in. W product infeed. Outlets: (2) 1 in. dia. ports (jacket), (1) 2 in. dia. S-line drain port, (1) 1/2 in. dia. port, (1) 1 in. dia. FNPT fitting. Overall dimensions: 5 ft. 10 in. L x 4 ft. 2 in. W x 5 ft. 1/2 in. H.