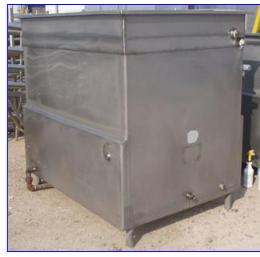

| 2000 Paul Mueller Jacketed Cook/Cool Tank- 560 Gallon |                             |
|-------------------------------------------------------|-----------------------------|
| Mfg: Paul Mueller                                     | Model:                      |
| Stock No. BBCF108.10                                  | Serial No <u>.</u> 250063-3 |

2000 Paul Mueller Jacketed Cook/Cool Tank- 560 Gallon. S/N: 250063-3. Nat'l Bd: 30825. Inside straight-wall dimensions: 5 ft. L x 3 ft. 6-1/2 in. W x 4 ft. 3-1/2 in. H. Number of heat/cool tubes: 11. Tube dimensions: 1-1/4 in. dia. x 3 ft. 6-1/2 in. L. Tube volume: 2.5 gal. MAWP: 90 psi @ 400°F. MDMT: 30°F @ 90 psi. Inlets: (2) 1-1/2 in. dia. FNPT fittings, (2) 1-1/2 in. dia. caped ports (jacket), (1) 5 ft. L x 3 ft. 6-1/2 in. W product infeed. Outlets: (2) 1 in. dia. ports (jacket), (1) 2 in. dia. S-line drain port, (1) 1/2 in. dia. port, (1) 1 in. dia. FNPT fitting. Overall dimensions: 5 ft. 10 in. L x 4 ft. 2 in. W x 5 ft. 1/2 in. H.