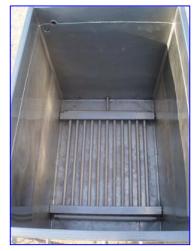

2000 Paul Mueller Jacketed Cook/Cool Tank- 560 Gallon. S/N: 250063-3. Nat'l Bd: 30825. Inside straight-wall dimensions: 5 ft. L x 3 ft. 6-1/2 in. W x 4 ft. 3-1/2 in. H. Number of heat/cool tubes: 11. Tube dimensions: 1-1/4 in. dia. x 3 ft. 6-1/2 in. L. Tube volume: 2.5 gal. MAWP: 90 psi @ 400°F. MDMT: 30°F @ 90 psi. Inlets: (2) 1-1/2 in. dia. FNPT fittings, (2) 1-1/2 in. dia. caped ports (jacket), (1) 5 ft. L x 3 ft. 6-1/2 in. W product infeed. Outlets: (2) 1 in. dia. ports (jacket), (1) 2 in. dia. S-line drain port, (1) 1/2 in. dia. port, (1) 1 in. dia. FNPT fitting. Overall dimensions: 5 ft. 10 in. L x 4 ft. 2 in. W x 5 ft. 1/2 in. H.