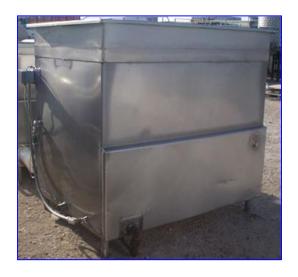

| 2000 Paul Mueller Jacketed Cook/Cool Tank- 560 Gallon |                             |
|-------------------------------------------------------|-----------------------------|
| Mfg: Paul Mueller                                     | Model:                      |
| Stock No. BBCF108.10                                  | Serial No <u>.</u> 250063-3 |

2000 Paul Mueller Jacketed Cook/Cool Tank- 560 Gallon. S/N: 250063-3. Nat'l Bd: 30825. Inside straight-wall dimensions: 5 ft. L x 3 ft. 6-1/2 in. W x 4 ft. 3-1/2 in. H. Number of heat/cool tubes: 11. Tube dimensions: 1-1/4 in. dia. x 3 ft. 6-1/2 in. L. Tube volume: 2.5 gal. MAWP: 90 psi @ 400°F. MDMT: 30°F @ 90 psi. Inlets: (2) 1-1/2 in. dia. FNPT fittings, (2) 1-1/2 in. dia. caped ports (jacket), (1) 5 ft. L x 3 ft. 6-1/2 in. W product infeed. Outlets: (2) 1 in. dia. ports (jacket), (1) 2 in. dia. S-line drain port, (1) 1/2 in. dia. port, (1) 1 in. dia. FNPT fitting. Overall dimensions: 5 ft. 10 in. L x 4 ft. 2 in. W x 5 ft. 1/2 in. H.