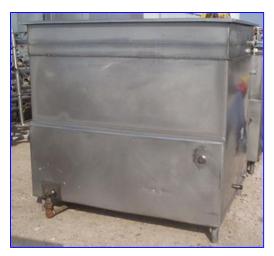

2000 Paul Mueller Jacketed Cook/Cool Tank- 560 Gallon. S/N: 250063-3. Nat'l Bd: 30825. Inside straight-wall dimensions: 5 ft. L x 3 ft. 6-1/2 in. W x 4 ft. 3-1/2 in. H. Number of heat/cool tubes: 11. Tube dimensions: 1-1/4 in. dia. x 3 ft. 6-1/2 in. L. Tube volume: 2.5 gal. MAWP: 90 psi @ 400°F. MDMT: 30°F @ 90 psi. Inlets: (2) 1-1/2 in. dia. FNPT fittings, (2) 1-1/2 in. dia. caped ports (jacket), (1) 5 ft. L x 3 ft. 6-1/2 in. W product infeed. Outlets: (2) 1 in. dia. ports (jacket), (1) 2 in. dia. S-line drain port, (1) 1/2 in. dia. port, (1) 1 in. dia. FNPT fitting. Overall dimensions: 5 ft. 10 in. L x 4 ft. 2 in. W x 5 ft. 1/2 in. H.