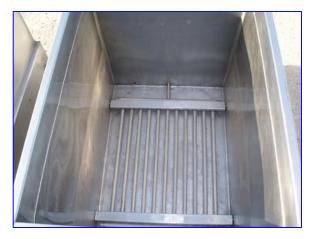

2000 Paul Mueller Jacketed Cook/Cool Tank- 560 Gallon. S/N: 250063-3. Nat'l Bd: 30825. Inside straight-wall dimensions: 5 ft. L x 3 ft. 6-1/2 in. W x 4 ft. 3-1/2 in. H. Number of heat/cool tubes: 11. Tube dimensions: 1-1/4 in. dia. x 3 ft. 6-1/2 in. L. Tube volume: 2.5 gal. MAWP: 90 psi @ 400°F. MDMT: 30°F @ 90 psi. Inlets: (2) 1-1/2 in. dia. FNPT fittings, (2) 1-1/2 in. dia. caped ports (jacket), (1) 5 ft. L x 3 ft. 6-1/2 in. W product infeed. Outlets: (2) 1 in. dia. ports (jacket), (1) 2 in. dia. S-line drain port, (1) 1/2 in. dia. port, (1) 1 in. dia. FNPT fitting. Overall dimensions: 5 ft. 10 in. L x 4 ft. 2 in. W x 5 ft. 1/2 in. H.