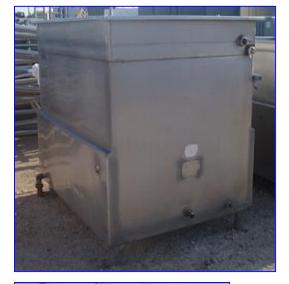

2000 Paul Mueller Jacketed Cook/Cool Tank- 560 Gallon. S/N: 250063-3. Nat'l Bd: 30825. Inside straight-wall dimensions: 5 ft. L x 3 ft. 6-1/2 in. W x 4 ft. 3-1/2 in. H. Number of heat/cool tubes: 11. Tube dimensions: 1-1/4 in. dia. x 3 ft. 6-1/2 in. L. Tube volume: 2.5 gal. MAWP: 90 psi @ 400°F. MDMT: 30°F @ 90 psi. Inlets: (2) 1-1/2 in. dia. FNPT fittings, (2) 1-1/2 in. dia. caped ports (jacket), (1) 5 ft. L x 3 ft. 6-1/2 in. W product infeed. Outlets: (2) 1 in. dia. ports (jacket), (1) 2 in. dia. S-line drain port, (1) 1/2 in. dia. port, (1) 1 in. dia. FNPT fitting. Overall dimensions: 5 ft. 10 in. L x 4 ft. 2 in. W x 5 ft. 1/2 in. H.