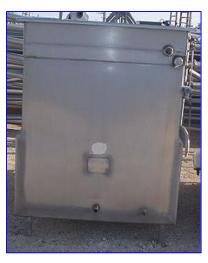

2000 Paul Mueller Jacketed Cook/Cool Tank- 560 Gallon. S/N: 250063-3. Nat'l Bd: 30825. Inside straight-wall dimensions: 5 ft. L x 3 ft. 6-1/2 in. W x 4 ft. 3-1/2 in. H. Number of heat/cool tubes: 11. Tube dimensions: 1-1/4 in. dia. x 3 ft. 6-1/2 in. L. Tube volume: 2.5 gal. MAWP: 90 psi @ 400°F. MDMT: 30°F @ 90 psi. Inlets: (2) 1-1/2 in. dia. FNPT fittings, (2) 1-1/2 in. dia. caped ports (jacket), (1) 5 ft. L x 3 ft. 6-1/2 in. W product infeed. Outlets: (2) 1 in. dia. ports (jacket), (1) 2 in. dia. S-line drain port, (1) 1/2 in. dia. port, (1) 1 in. dia. FNPT fitting. Overall dimensions: 5 ft. 10 in. L x 4 ft. 2 in. W x 5 ft. 1/2 in. H.