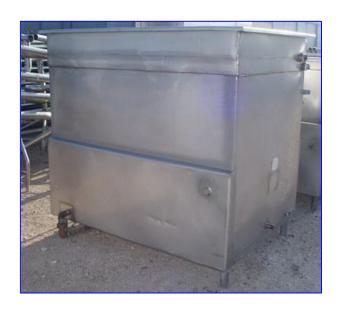

| 2000 Paul Mueller Jacketed Cook/Cool Tank- 560 Gallon |                             |
|-------------------------------------------------------|-----------------------------|
| Mfg: Paul Mueller                                     | Model:                      |
| Stock No. BBCF108.10                                  | Serial No <u>.</u> 250063-3 |

2000 Paul Mueller Jacketed Cook/Cool Tank- 560 Gallon. S/N: 250063-3. Nat'l Bd: 30825. Inside straight-wall dimensions: 5 ft. L x 3 ft. 6-1/2 in. W x 4 ft. 3-1/2 in. H. Number of heat/cool tubes: 11. Tube dimensions: 1-1/4 in. dia. x 3 ft. 6-1/2 in. L. Tube volume: 2.5 gal. MAWP: 90 psi @ 400°F. MDMT: 30°F @ 90 psi. Inlets: (2) 1-1/2 in. dia. FNPT fittings, (2) 1-1/2 in. dia. caped ports (jacket), (1) 5 ft. L x 3 ft. 6-1/2 in. W product infeed. Outlets: (2) 1 in. dia. ports (jacket), (1) 2 in. dia. S-line drain port, (1) 1/2 in. dia. port, (1) 1 in. dia. FNPT fitting. Overall dimensions: 5 ft. 10 in. L x 4 ft. 2 in. W x 5 ft. 1/2 in. H.