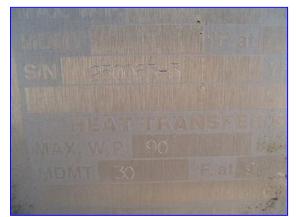

2000 Paul Mueller Jacketed Cook/Cool Tank- 560 Gallon. S/N: 250063-3. Nat'l Bd: 30825. Inside straight-wall dimensions: 5 ft. L x 3 ft. 6-1/2 in. W x 4 ft. 3-1/2 in. H. Number of heat/cool tubes: 11. Tube dimensions: 1-1/4 in. dia. x 3 ft. 6-1/2 in. L. Tube volume: 2.5 gal. MAWP: 90 psi @ 400°F. MDMT: 30°F @ 90 psi. Inlets: (2) 1-1/2 in. dia. FNPT fittings, (2) 1-1/2 in. dia. caped ports (jacket), (1) 5 ft. L x 3 ft. 6-1/2 in. W product infeed. Outlets: (2) 1 in. dia. ports (jacket), (1) 2 in. dia. S-line drain port, (1) 1/2 in. dia. port, (1) 1 in. dia. FNPT fitting. Overall dimensions: 5 ft. 10 in. L x 4 ft. 2 in. W x 5 ft. 1/2 in. H.