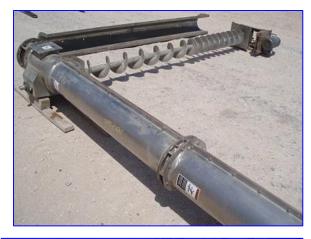

Stainless Steel Vertical Screw Auger Conveyor. Screw dimensions: 8 in. dia. x 16 ft. L. Housing diameter: 9 in. Flight pitch: 8 in. Shaft diameter: 2 in. Reliance Electric Motor, 5 hp, 1160 rpm, 230/460 V, 15.6/7.8 amps, 60 Hz, 3 phase. Driver pulley diameter: 6 in. Driven pulley diameter: 19 in. Inlets: (1) 10 in. dia. Outlets: (1) 10 in. W x 10 in. H discharge. Overall dimensions: 20 ft. 3 in. L x 2 ft. 1 in. W x 3 ft. H.