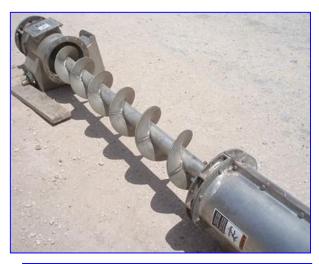

Stainless Steel Vertical Screw Auger Conveyor. Screw dimensions: 8 in. dia. x 16 ft. L. Housing diameter: 9 in. Flight pitch: 8 in. Shaft diameter: 2 in. Reliance Electric Motor, 5 hp, 1160 rpm, 230/460 V, 15.6/7.8 amps, 60 Hz, 3 phase. Driver pulley diameter: 6 in. Driven pulley diameter: 19 in. Inlets: (1) 10 in. dia. Outlets: (1) 10 in. W x 10 in. H discharge. Overall dimensions: 20 ft. 3 in. L x 2 ft. 1 in. W x 3 ft. H.