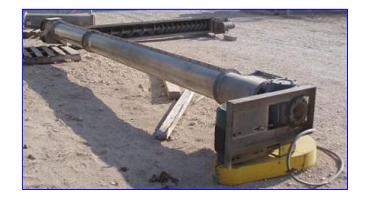

Stainless Steel Vertical Screw Auger Conveyor. Screw dimensions: 8 in. dia. x 16 ft. L. Housing diameter: 9 in. Flight pitch: 8 in. Shaft diameter: 2 in. Reliance Electric Motor, 5 hp, 1160 rpm, 230/460 V, 15.6/7.8 amps, 60 Hz, 3 phase. Driver pulley diameter: 6 in. Driven pulley diameter: 19 in. Inlets: (1) 10 in. dia. Outlets: (1) 10 in. W x 10 in. H discharge. Overall dimensions: 20 ft. 3 in. L x 2 ft. 1 in. W x 3 ft. H.