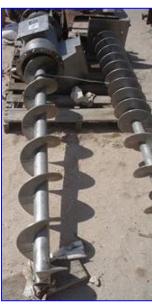

| Stainless Steel Vertical Screw Auger Conveyor |                     |                    |
|-----------------------------------------------|---------------------|--------------------|
| Mfg:                                          |                     | Model:             |
|                                               | Stock No. BBCF162.8 | Serial No <u>.</u> |

Stainless Steel Vertical Screw Auger Conveyor. Screw dimensions: 8 in. dia. x 16 ft. L. Housing diameter: 9 in. Flight pitch: 8 in. Shaft diameter: 2 in. Reliance Electric Motor, 5 hp, 1160 rpm, 230/460 V, 15.6/7.8 amps, 60 Hz, 3 phase. Driver pulley diameter: 6 in. Driven pulley diameter: 19 in. Inlets: (1) 10 in. dia. Outlets: (1) 10 in. W x 10 in. H discharge. Overall dimensions: 20 ft. 3 in. L x 2 ft. 1 in. W x 3 ft. H.