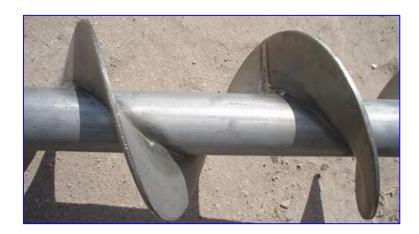

Stainless Steel Vertical Screw Auger Conveyor. Screw dimensions: 8 in. dia. x 16 ft. L. Housing diameter: 9 in. Flight pitch: 8 in. Shaft diameter: 2 in. Reliance Electric Motor, 5 hp, 1160 rpm, 230/460 V, 15.6/7.8 amps, 60 Hz, 3 phase. Driver pulley diameter: 6 in. Driven pulley diameter: 19 in. Inlets: (1) 10 in. dia. Outlets: (1) 10 in. W x 10 in. H discharge. Overall dimensions: 20 ft. 3 in. L x 2 ft. 1 in. W x 3 ft. H.