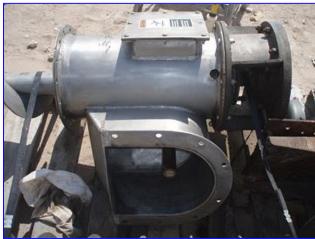

Stainless Steel Vertical Screw Auger Conveyor. Screw dimensions: 8 in. dia. x 16 ft. L. Housing diameter: 9 in. Flight pitch: 8 in. Shaft diameter: 2 in. Reliance Electric Motor, 5 hp, 1160 rpm, 230/460 V, 15.6/7.8 amps, 60 Hz, 3 phase. Driver pulley diameter: 6 in. Driven pulley diameter: 19 in. Inlets: (1) 10 in. dia. Outlets: (1) 10 in. W x 10 in. H discharge. Overall dimensions: 20 ft. 3 in. L x 2 ft. 1 in. W x 3 ft. H.