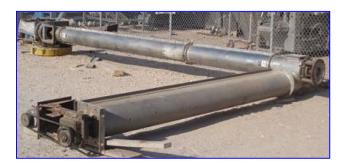

Stainless Steel Vertical Screw Auger Conveyor. Screw dimensions: 8 in. dia. x 16 ft. L. Housing diameter: 9 in. Flight pitch: 8 in. Shaft diameter: 2 in. Reliance Electric Motor, 5 hp, 1160 rpm, 230/460 V, 15.6/7.8 amps, 60 Hz, 3 phase. Driver pulley diameter: 6 in. Driven pulley diameter: 19 in. Inlets: (1) 10 in. dia. Outlets: (1) 10 in. W x 10 in. H discharge. Overall dimensions: 20 ft. 3 in. L x 2 ft. 1 in. W x 3 ft. H.