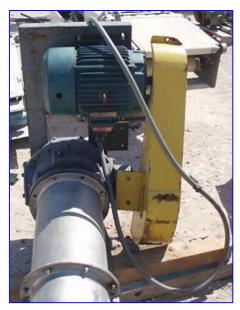

Stainless Steel Vertical Screw Auger Conveyor. Screw dimensions: 8 in. dia. x 16 ft. L. Housing diameter: 9 in. Flight pitch: 8 in. Shaft diameter: 2 in. Reliance Electric Motor, 5 hp, 1160 rpm, 230/460 V, 15.6/7.8 amps, 60 Hz, 3 phase. Driver pulley diameter: 6 in. Driven pulley diameter: 19 in. Inlets: (1) 10 in. dia. Outlets: (1) 10 in. W x 10 in. H discharge. Overall dimensions: 20 ft. 3 in. L x 2 ft. 1 in. W x 3 ft. H.