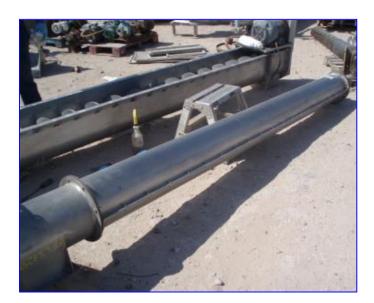

Stainless Steel Vertical Screw Auger Conveyor. Screw dimensions: 8 in. dia. x 16 ft. L. Housing diameter: 9 in. Flight pitch: 8 in. Shaft diameter: 2 in. Reliance Electric Motor, 5 hp, 1160 rpm, 230/460 V, 15.6/7.8 amps, 60 Hz, 3 phase. Driver pulley diameter: 6 in. Driven pulley diameter: 19 in. Inlets: (1) 10 in. dia. Outlets: (1) 10 in. W x 10 in. H discharge. Overall dimensions: 20 ft. 3 in. L x 2 ft. 1 in. W x 3 ft. H.