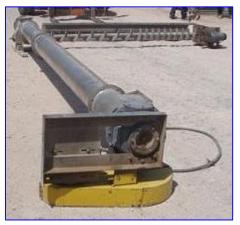

| Stainless Steel Vertical Screw Auger Conveyor |                     |                    |
|-----------------------------------------------|---------------------|--------------------|
| Mfg:                                          |                     | Model:             |
|                                               | Stock No. BBCF162.8 | Serial No <u>.</u> |

Stainless Steel Vertical Screw Auger Conveyor. Screw dimensions: 8 in. dia. x 16 ft. L. Housing diameter: 9 in. Flight pitch: 8 in. Shaft diameter: 2 in. Reliance Electric Motor, 5 hp, 1160 rpm, 230/460 V, 15.6/7.8 amps, 60 Hz, 3 phase. Driver pulley diameter: 6 in. Driven pulley diameter: 19 in. Inlets: (1) 10 in. dia. Outlets: (1) 10 in. W x 10 in. H discharge. Overall dimensions: 20 ft. 3 in. L x 2 ft. 1 in. W x 3 ft. H.