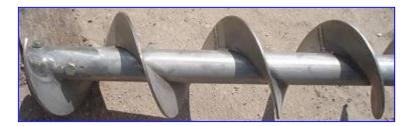

Stainless Steel Vertical Screw Auger Conveyor. Screw dimensions: 8 in. dia. x 16 ft. L. Housing diameter: 9 in. Flight pitch: 8 in. Shaft diameter: 2 in. Reliance Electric Motor, 5 hp, 1160 rpm, 230/460 V, 15.6/7.8 amps, 60 Hz, 3 phase. Driver pulley diameter: 6 in. Driven pulley diameter: 19 in. Inlets: (1) 10 in. dia. Outlets: (1) 10 in. W x 10 in. H discharge. Overall dimensions: 20 ft. 3 in. L x 2 ft. 1 in. W x 3 ft. H.