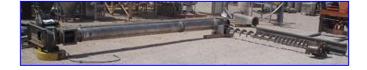

Stainless Steel Vertical Screw Auger Conveyor. Screw dimensions: 8 in. dia. x 16 ft. L. Housing diameter: 9 in. Flight pitch: 8 in. Shaft diameter: 2 in. Reliance Electric Motor, 5 hp, 1160 rpm, 230/460 V, 15.6/7.8 amps, 60 Hz, 3 phase. Driver pulley diameter: 6 in. Driven pulley diameter: 19 in. Inlets: (1) 10 in. dia. Outlets: (1) 10 in. W x 10 in. H discharge. Overall dimensions: 20 ft. 3 in. L x 2 ft. 1 in. W x 3 ft. H.