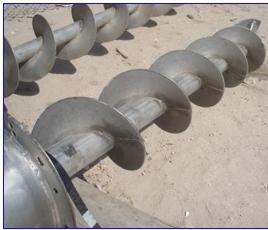

Stainless Steel Vertical Screw Auger Conveyor. Screw dimensions: 8 in. dia. x 16 ft. L. Housing diameter: 9 in. Flight pitch: 8 in. Shaft diameter: 2 in. Reliance Electric Motor, 5 hp, 1160 rpm, 230/460 V, 15.6/7.8 amps, 60 Hz, 3 phase. Driver pulley diameter: 6 in. Driven pulley diameter: 19 in. Inlets: (1) 10 in. dia. Outlets: (1) 10 in. W x 10 in. H discharge. Overall dimensions: 20 ft. 3 in. L x 2 ft. 1 in. W x 3 ft. H.