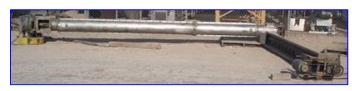

Stainless Steel Vertical Screw Auger Conveyor. Screw dimensions: 8 in. dia. x 16 ft. L. Housing diameter: 9 in. Flight pitch: 8 in. Shaft diameter: 2 in. Reliance Electric Motor, 5 hp, 1160 rpm, 230/460 V, 15.6/7.8 amps, 60 Hz, 3 phase. Driver pulley diameter: 6 in. Driven pulley diameter: 19 in. Inlets: (1) 10 in. dia. Outlets: (1) 10 in. W x 10 in. H discharge. Overall dimensions: 20 ft. 3 in. L x 2 ft. 1 in. W x 3 ft. H.