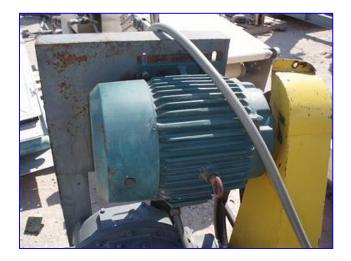

Stainless Steel Vertical Screw Auger Conveyor. Screw dimensions: 8 in. dia. x 16 ft. L. Housing diameter: 9 in. Flight pitch: 8 in. Shaft diameter: 2 in. Reliance Electric Motor, 5 hp, 1160 rpm, 230/460 V, 15.6/7.8 amps, 60 Hz, 3 phase. Driver pulley diameter: 6 in. Driven pulley diameter: 19 in. Inlets: (1) 10 in. dia. Outlets: (1) 10 in. W x 10 in. H discharge. Overall dimensions: 20 ft. 3 in. L x 2 ft. 1 in. W x 3 ft. H.