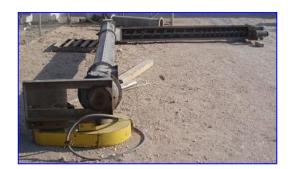

Stainless Steel Vertical Screw Auger Conveyor. Screw dimensions: 8 in. dia. x 16 ft. L. Housing diameter: 9 in. Flight pitch: 8 in. Shaft diameter: 2 in. Reliance Electric Motor, 5 hp, 1160 rpm, 230/460 V, 15.6/7.8 amps, 60 Hz, 3 phase. Driver pulley diameter: 6 in. Driven pulley diameter: 19 in. Inlets: (1) 10 in. dia. Outlets: (1) 10 in. W x 10 in. H discharge. Overall dimensions: 20 ft. 3 in. L x 2 ft. 1 in. W x 3 ft. H.