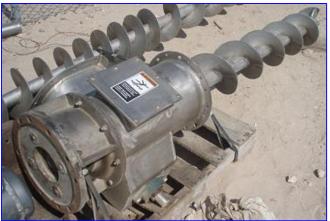

Stainless Steel Vertical Screw Auger Conveyor. Screw dimensions: 8 in. dia. x 16 ft. L. Housing diameter: 9 in. Flight pitch: 8 in. Shaft diameter: 2 in. Reliance Electric Motor, 5 hp, 1160 rpm, 230/460 V, 15.6/7.8 amps, 60 Hz, 3 phase. Driver pulley diameter: 6 in. Driven pulley diameter: 19 in. Inlets: (1) 10 in. dia. Outlets: (1) 10 in. W x 10 in. H discharge. Overall dimensions: 20 ft. 3 in. L x 2 ft. 1 in. W x 3 ft. H.