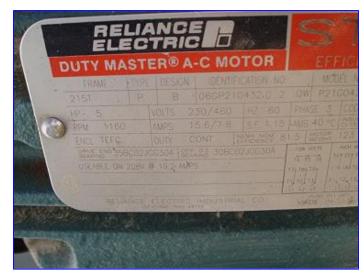

Stainless Steel Vertical Screw Auger Conveyor. Screw dimensions: 8 in. dia. x 16 ft. L. Housing diameter: 9 in. Flight pitch: 8 in. Shaft diameter: 2 in. Reliance Electric Motor, 5 hp, 1160 rpm, 230/460 V, 15.6/7.8 amps, 60 Hz, 3 phase. Driver pulley diameter: 6 in. Driven pulley diameter: 19 in. Inlets: (1) 10 in. dia. Outlets: (1) 10 in. W x 10 in. H discharge. Overall dimensions: 20 ft. 3 in. L x 2 ft. 1 in. W x 3 ft. H.