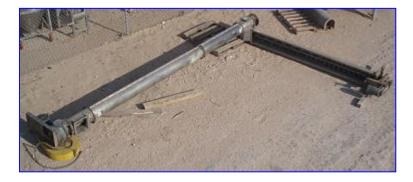

Stainless Steel Vertical Screw Auger Conveyor. Screw dimensions: 8 in. dia. x 16 ft. L. Housing diameter: 9 in. Flight pitch: 8 in. Shaft diameter: 2 in. Reliance Electric Motor, 5 hp, 1160 rpm, 230/460 V, 15.6/7.8 amps, 60 Hz, 3 phase. Driver pulley diameter: 6 in. Driven pulley diameter: 19 in. Inlets: (1) 10 in. dia. Outlets: (1) 10 in. W x 10 in. H discharge. Overall dimensions: 20 ft. 3 in. L x 2 ft. 1 in. W x 3 ft. H.