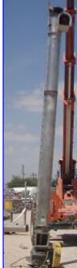

| Stainless Steel Vertical Screw Auger Conveyor |                     |                    |
|-----------------------------------------------|---------------------|--------------------|
| Mfg:                                          |                     | Model:             |
|                                               | Stock No. BBCF162.8 | Serial No <u>.</u> |

Stainless Steel Vertical Screw Auger Conveyor. Screw dimensions: 8 in. dia. x 16 ft. L. Housing diameter: 9 in. Flight pitch: 8 in. Shaft diameter: 2 in. Reliance Electric Motor, 5 hp, 1160 rpm, 230/460 V, 15.6/7.8 amps, 60 Hz, 3 phase. Driver pulley diameter: 6 in. Driven pulley diameter: 19 in. Inlets: (1) 10 in. dia. Outlets: (1) 10 in. W x 10 in. H discharge. Overall dimensions: 20 ft. 3 in. L x 2 ft. 1 in. W x 3 ft. H.