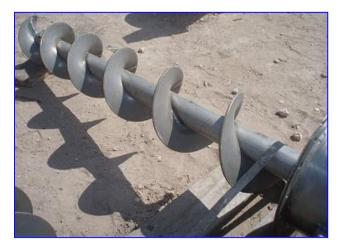

Stainless Steel Vertical Screw Auger Conveyor. Screw dimensions: 8 in. dia. x 16 ft. L. Housing diameter: 9 in. Flight pitch: 8 in. Shaft diameter: 2 in. Reliance Electric Motor, 5 hp, 1160 rpm, 230/460 V, 15.6/7.8 amps, 60 Hz, 3 phase. Driver pulley diameter: 6 in. Driven pulley diameter: 19 in. Inlets: (1) 10 in. dia. Outlets: (1) 10 in. W x 10 in. H discharge. Overall dimensions: 20 ft. 3 in. L x 2 ft. 1 in. W x 3 ft. H.