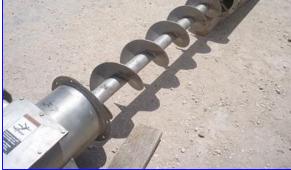

Stainless Steel Vertical Screw Auger Conveyor. Screw dimensions: 8 in. dia. x 16 ft. L. Housing diameter: 9 in. Flight pitch: 8 in. Shaft diameter: 2 in. Reliance Electric Motor, 5 hp, 1160 rpm, 230/460 V, 15.6/7.8 amps, 60 Hz, 3 phase. Driver pulley diameter: 6 in. Driven pulley diameter: 19 in. Inlets: (1) 10 in. dia. Outlets: (1) 10 in. W x 10 in. H discharge. Overall dimensions: 20 ft. 3 in. L x 2 ft. 1 in. W x 3 ft. H.