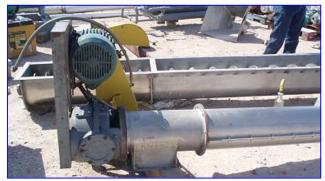

| Stainless Steel Vertical Screw Auger Conveyor |                     |                    |
|-----------------------------------------------|---------------------|--------------------|
| Mfg:                                          |                     | Model:             |
|                                               | Stock No. BBCF162.8 | Serial No <u>.</u> |

Stainless Steel Vertical Screw Auger Conveyor. Screw dimensions: 8 in. dia. x 16 ft. L. Housing diameter: 9 in. Flight pitch: 8 in. Shaft diameter: 2 in. Reliance Electric Motor, 5 hp, 1160 rpm, 230/460 V, 15.6/7.8 amps, 60 Hz, 3 phase. Driver pulley diameter: 6 in. Driven pulley diameter: 19 in. Inlets: (1) 10 in. dia. Outlets: (1) 10 in. W x 10 in. H discharge. Overall dimensions: 20 ft. 3 in. L x 2 ft. 1 in. W x 3 ft. H.