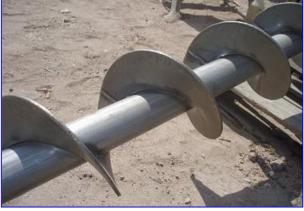

Stainless Steel Vertical Screw Auger Conveyor. Screw dimensions: 8 in. dia. x 16 ft. L. Housing diameter: 9 in. Flight pitch: 8 in. Shaft diameter: 2 in. Reliance Electric Motor, 5 hp, 1160 rpm, 230/460 V, 15.6/7.8 amps, 60 Hz, 3 phase. Driver pulley diameter: 6 in. Driven pulley diameter: 19 in. Inlets: (1) 10 in. dia. Outlets: (1) 10 in. W x 10 in. H discharge. Overall dimensions: 20 ft. 3 in. L x 2 ft. 1 in. W x 3 ft. H.