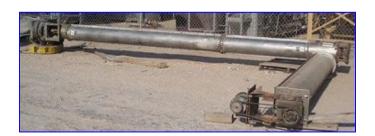

| Stainless Steel Vertical Screw Auger Conveyor |                     |                    |
|-----------------------------------------------|---------------------|--------------------|
| Mfg:                                          |                     | Model:             |
|                                               | Stock No. BBCF162.8 | Serial No <u>.</u> |

Stainless Steel Vertical Screw Auger Conveyor. Screw dimensions: 8 in. dia. x 16 ft. L. Housing diameter: 9 in. Flight pitch: 8 in. Shaft diameter: 2 in. Reliance Electric Motor, 5 hp, 1160 rpm, 230/460 V, 15.6/7.8 amps, 60 Hz, 3 phase. Driver pulley diameter: 6 in. Driven pulley diameter: 19 in. Inlets: (1) 10 in. dia. Outlets: (1) 10 in. W x 10 in. H discharge. Overall dimensions: 20 ft. 3 in. L x 2 ft. 1 in. W x 3 ft. H.