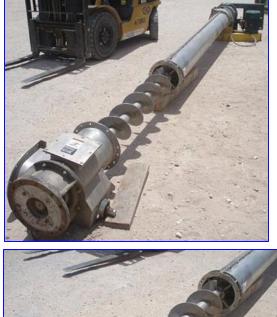

Stainless Steel Vertical Screw Auger Conveyor. Screw dimensions: 8 in. dia. x 16 ft. L. Housing diameter: 9 in. Flight pitch: 8 in. Shaft diameter: 2 in. Reliance Electric Motor, 5 hp, 1160 rpm, 230/460 V, 15.6/7.8 amps, 60 Hz, 3 phase. Driver pulley diameter: 6 in. Driven pulley diameter: 19 in. Inlets: (1) 10 in. dia. Outlets: (1) 10 in. W x 10 in. H discharge. Overall dimensions: 20 ft. 3 in. L x 2 ft. 1 in. W x 3 ft. H.