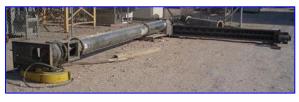

Stainless Steel Vertical Screw Auger Conveyor. Screw dimensions: 8 in. dia. x 16 ft. L. Housing diameter: 9 in. Flight pitch: 8 in. Shaft diameter: 2 in. Reliance Electric Motor, 5 hp, 1160 rpm, 230/460 V, 15.6/7.8 amps, 60 Hz, 3 phase. Driver pulley diameter: 6 in. Driven pulley diameter: 19 in. Inlets: (1) 10 in. dia. Outlets: (1) 10 in. W x 10 in. H discharge. Overall dimensions: 20 ft. 3 in. L x 2 ft. 1 in. W x 3 ft. H.