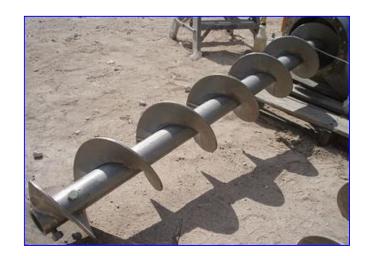

Stainless Steel Vertical Screw Auger Conveyor. Screw dimensions: 8 in. dia. x 16 ft. L. Housing diameter: 9 in. Flight pitch: 8 in. Shaft diameter: 2 in. Reliance Electric Motor, 5 hp, 1160 rpm, 230/460 V, 15.6/7.8 amps, 60 Hz, 3 phase. Driver pulley diameter: 6 in. Driven pulley diameter: 19 in. Inlets: (1) 10 in. dia. Outlets: (1) 10 in. W x 10 in. H discharge. Overall dimensions: 20 ft. 3 in. L x 2 ft. 1 in. W x 3 ft. H.