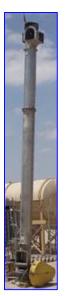

| Stainless Steel Vertical Screw Auger Conveyor |                     |                    |
|-----------------------------------------------|---------------------|--------------------|
| Mfg:                                          |                     | Model:             |
|                                               | Stock No. BBCF162.8 | Serial No <u>.</u> |

Stainless Steel Vertical Screw Auger Conveyor. Screw dimensions: 8 in. dia. x 16 ft. L. Housing diameter: 9 in. Flight pitch: 8 in. Shaft diameter: 2 in. Reliance Electric Motor, 5 hp, 1160 rpm, 230/460 V, 15.6/7.8 amps, 60 Hz, 3 phase. Driver pulley diameter: 6 in. Driven pulley diameter: 19 in. Inlets: (1) 10 in. dia. Outlets: (1) 10 in. W x 10 in. H discharge. Overall dimensions: 20 ft. 3 in. L x 2 ft. 1 in. W x 3 ft. H.