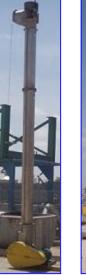

| Stainless Steel Vertical Screw Auger Conveyor |                     |                    |
|-----------------------------------------------|---------------------|--------------------|
| Mfg:                                          |                     | Model:             |
|                                               | Stock No. BBCF162.8 | Serial No <u>.</u> |

Stainless Steel Vertical Screw Auger Conveyor. Screw dimensions: 8 in. dia. x 16 ft. L. Housing diameter: 9 in. Flight pitch: 8 in. Shaft diameter: 2 in. Reliance Electric Motor, 5 hp, 1160 rpm, 230/460 V, 15.6/7.8 amps, 60 Hz, 3 phase. Driver pulley diameter: 6 in. Driven pulley diameter: 19 in. Inlets: (1) 10 in. dia. Outlets: (1) 10 in. W x 10 in. H discharge. Overall dimensions: 20 ft. 3 in. L x 2 ft. 1 in. W x 3 ft. H.