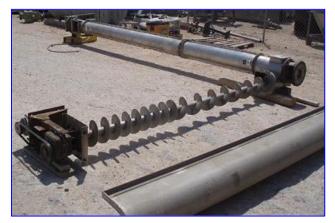

Stainless Steel Vertical Screw Auger Conveyor. Screw dimensions: 8 in. dia. x 16 ft. L. Housing diameter: 9 in. Flight pitch: 8 in. Shaft diameter: 2 in. Reliance Electric Motor, 5 hp, 1160 rpm, 230/460 V, 15.6/7.8 amps, 60 Hz, 3 phase. Driver pulley diameter: 6 in. Driven pulley diameter: 19 in. Inlets: (1) 10 in. dia. Outlets: (1) 10 in. W x 10 in. H discharge. Overall dimensions: 20 ft. 3 in. L x 2 ft. 1 in. W x 3 ft. H.