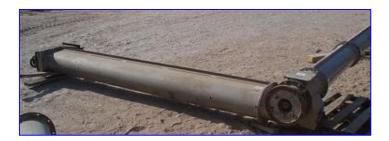

Stainless Steel Vertical Screw Auger Conveyor. Screw dimensions: 8 in. dia. x 16 ft. L. Housing diameter: 9 in. Flight pitch: 8 in. Shaft diameter: 2 in. Reliance Electric Motor, 5 hp, 1160 rpm, 230/460 V, 15.6/7.8 amps, 60 Hz, 3 phase. Driver pulley diameter: 6 in. Driven pulley diameter: 19 in. Inlets: (1) 10 in. dia. Outlets: (1) 10 in. W x 10 in. H discharge. Overall dimensions: 20 ft. 3 in. L x 2 ft. 1 in. W x 3 ft. H.