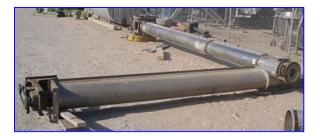

| Stainless Steel Vertical Screw Auger Conveyor |                     |                    |
|-----------------------------------------------|---------------------|--------------------|
| Mfg:                                          |                     | Model:             |
|                                               | Stock No. BBCF162.8 | Serial No <u>.</u> |

Stainless Steel Vertical Screw Auger Conveyor. Screw dimensions: 8 in. dia. x 16 ft. L. Housing diameter: 9 in. Flight pitch: 8 in. Shaft diameter: 2 in. Reliance Electric Motor, 5 hp, 1160 rpm, 230/460 V, 15.6/7.8 amps, 60 Hz, 3 phase. Driver pulley diameter: 6 in. Driven pulley diameter: 19 in. Inlets: (1) 10 in. dia. Outlets: (1) 10 in. W x 10 in. H discharge. Overall dimensions: 20 ft. 3 in. L x 2 ft. 1 in. W x 3 ft. H.