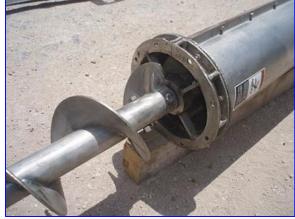

Stainless Steel Vertical Screw Auger Conveyor. Screw dimensions: 8 in. dia. x 16 ft. L. Housing diameter: 9 in. Flight pitch: 8 in. Shaft diameter: 2 in. Reliance Electric Motor, 5 hp, 1160 rpm, 230/460 V, 15.6/7.8 amps, 60 Hz, 3 phase. Driver pulley diameter: 6 in. Driven pulley diameter: 19 in. Inlets: (1) 10 in. dia. Outlets: (1) 10 in. W x 10 in. H discharge. Overall dimensions: 20 ft. 3 in. L x 2 ft. 1 in. W x 3 ft. H.