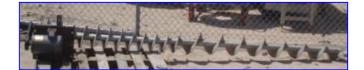

Stainless Steel Vertical Screw Auger Conveyor. Screw dimensions: 8 in. dia. x 16 ft. L. Housing diameter: 9 in. Flight pitch: 8 in. Shaft diameter: 2 in. Reliance Electric Motor, 5 hp, 1160 rpm, 230/460 V, 15.6/7.8 amps, 60 Hz, 3 phase. Driver pulley diameter: 6 in. Driven pulley diameter: 19 in. Inlets: (1) 10 in. dia. Outlets: (1) 10 in. W x 10 in. H discharge. Overall dimensions: 20 ft. 3 in. L x 2 ft. 1 in. W x 3 ft. H.