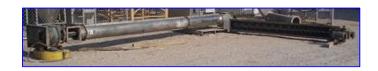

| Stainless Steel Vertical Screw Auger Conveyor |                     |                    |
|-----------------------------------------------|---------------------|--------------------|
| Mfg:                                          |                     | Model:             |
|                                               | Stock No. BBCF162.8 | Serial No <u>.</u> |

Stainless Steel Vertical Screw Auger Conveyor. Screw dimensions: 8 in. dia. x 16 ft. L. Housing diameter: 9 in. Flight pitch: 8 in. Shaft diameter: 2 in. Reliance Electric Motor, 5 hp, 1160 rpm, 230/460 V, 15.6/7.8 amps, 60 Hz, 3 phase. Driver pulley diameter: 6 in. Driven pulley diameter: 19 in. Inlets: (1) 10 in. dia. Outlets: (1) 10 in. W x 10 in. H discharge. Overall dimensions: 20 ft. 3 in. L x 2 ft. 1 in. W x 3 ft. H.