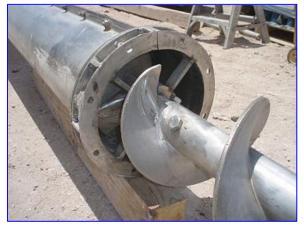

Stainless Steel Vertical Screw Auger Conveyor. Screw dimensions: 8 in. dia. x 16 ft. L. Housing diameter: 9 in. Flight pitch: 8 in. Shaft diameter: 2 in. Reliance Electric Motor, 5 hp, 1160 rpm, 230/460 V, 15.6/7.8 amps, 60 Hz, 3 phase. Driver pulley diameter: 6 in. Driven pulley diameter: 19 in. Inlets: (1) 10 in. dia. Outlets: (1) 10 in. W x 10 in. H discharge. Overall dimensions: 20 ft. 3 in. L x 2 ft. 1 in. W x 3 ft. H.