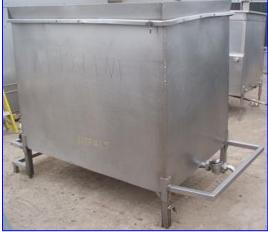

Stainless Steel Single Shell Tank with Heat Coil - 550 Gallons. Inside straight-wall dimensions: 5 ft. L x 3 ft. 7 in. W x 4 ft. 2 in. H. Number of coils: 1. Coil dimensions (straight sections): 3/4 in. dia. x 4 ft. 6 in. L. Coil volume: 0.5 gal. Inlets: (1) 5 ft. L x 3 ft. 7 in. W product infeed. Outlets: (1) 1 in. dia. port, (1) 3/4 in. dia. port, (1) 1-1/2 in. dia. drain port. Overall dimensions: 6 ft. 9-1/2 in. L x 3 ft. 10 in. W x 5 ft. 2 in. H.