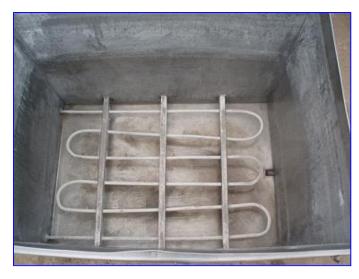

Stainless Steel Single Shell Tank with Heat Coil - 550 Gallons. Inside straight-wall dimensions: 5 ft. L x 3 ft. 7 in. W x 4 ft. 2 in. H. Number of coils: 1. Coil dimensions (straight sections): 3/4 in. dia. x 4 ft. 6 in. L. Coil volume: 0.5 gal. Inlets: (1) 5 ft. L x 3 ft. 7 in. W product infeed. Outlets: (1) 1 in. dia. port, (1) 3/4 in. dia. port, (1) 1-1/2 in. dia. drain port. Overall dimensions: 6 ft. 9-1/2 in. L x 3 ft. 10 in. W x 5 ft. 2 in. H.