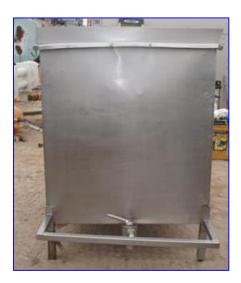

Stainless Steel Single Shell Tank with Heat Coil - 550 Gallons. Inside straight-wall dimensions: 5 ft. L x 3 ft. 7 in. W x 4 ft. 2 in. H. Number of coils: 1. Coil dimensions (straight sections): 3/4 in. dia. x 4 ft. 6 in. L. Coil volume: 0.5 gal. Inlets: (1) 5 ft. L x 3 ft. 7 in. W product infeed. Outlets: (1) 1 in. dia. port, (1) 3/4 in. dia. port, (1) 1-1/2 in. dia. drain port. Overall dimensions: 6 ft. 9-1/2 in. L x 3 ft. 10 in. W x 5 ft. 2 in. H.