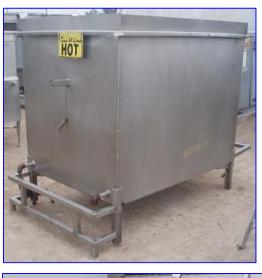

Stainless Steel Single Shell Tank with Heat Coil - 550 Gallons. Inside straight-wall dimensions: 5 ft. L x 3 ft. 7 in. W x 4 ft. 2 in. H. Number of coils: 1. Coil dimensions (straight sections): 3/4 in. dia. x 4 ft. 6 in. L. Coil volume: 0.5 gal. Inlets: (1) 5 ft. L x 3 ft. 7 in. W product infeed. Outlets: (1) 1 in. dia. port, (1) 3/4 in. dia. port, (1) 1-1/2 in. dia. drain port. Overall dimensions: 6 ft. 9-1/2 in. L x 3 ft. 10 in. W x 5 ft. 2 in. H.