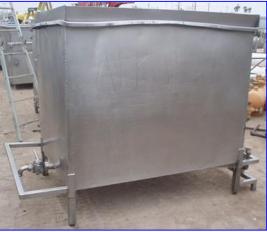

| Stainless Steel Single Shell Tank with Heat Coil - 550 Gallons |                    |
|----------------------------------------------------------------|--------------------|
| Mfg:                                                           | Model:             |
| Stock No. BBCF181.5                                            | Serial No <u>.</u> |

Stainless Steel Single Shell Tank with Heat Coil - 550 Gallons. Inside straight-wall dimensions: 5 ft. L x 3 ft. 7 in. W x 4 ft. 2 in. H. Number of coils: 1. Coil dimensions (straight sections): 3/4 in. dia. x 4 ft. 6 in. L. Coil volume: 0.5 gal. Inlets: (1) 5 ft. L x 3 ft. 7 in. W product infeed. Outlets: (1) 1 in. dia. port, (1) 3/4 in. dia. port, (1) 1-1/2 in. dia. drain port. Overall dimensions: 6 ft. 9-1/2 in. L x 3 ft. 10 in. W x 5 ft. 2 in. H.