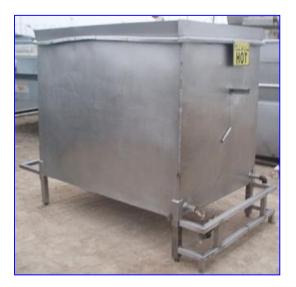

| Stainless Steel Single Shell Tank with Heat Coil - 550 Gallons |                    |
|----------------------------------------------------------------|--------------------|
| Mfg:                                                           | Model:             |
| Stock No. BBCF181.5                                            | Serial No <u>.</u> |

Stainless Steel Single Shell Tank with Heat Coil - 550 Gallons. Inside straight-wall dimensions: 5 ft. L x 3 ft. 7 in. W x 4 ft. 2 in. H. Number of coils: 1. Coil dimensions (straight sections): 3/4 in. dia. x 4 ft. 6 in. L. Coil volume: 0.5 gal. Inlets: (1) 5 ft. L x 3 ft. 7 in. W product infeed. Outlets: (1) 1 in. dia. port, (1) 3/4 in. dia. port, (1) 1-1/2 in. dia. drain port. Overall dimensions: 6 ft. 9-1/2 in. L x 3 ft. 10 in. W x 5 ft. 2 in. H.