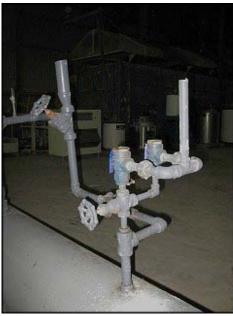

| Horizontal Ammonia | Receiver – 175 Gallons |
|--------------------|------------------------|
| Mfg:               | Model:                 |
| Stock No: BDNP08   | Serial No:             |

Horizontal Ammonia Receiver. Approximate capacity: 175 gallons. Inside straight - wall dimensions: 20 in. dia. x 10 ft. 10 in. L. (14) valves to include: 12 Vilter hand shut-off valves and (2) Hansen Technologies Corp. pressure relief valves: Serial no: 01B08. Cat. No: H5600A, air capacity: 67 SCFM, set pressure: 250 PSI. Outlets: (2) at 1 in., (2) at 1-1/2 in. and (1) at 2 in. Overall dimensions: 11 ft. 10-1/2 in. L x 3 ft. W x 5 ft. 8-1/4 in. H.(H16).