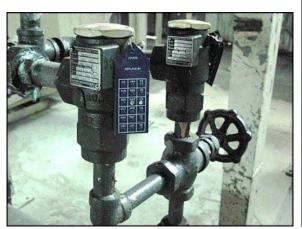

| Horizontal Ammonia | Receiver – 175 Gallons |
|--------------------|------------------------|
| Mfg:               | Model:                 |
| Stock No: BDNP08   | Serial No:             |

Horizontal Ammonia Receiver. Approximate capacity: 175 gallons. Inside straight - wall dimensions: 20 in. dia. x 10 ft. 10 in. L. (14) valves to include: 12 Vilter hand shut-off valves and (2) Hansen Technologies Corp. pressure relief valves: Serial no: 01B08. Cat. No: H5600A, air capacity: 67 SCFM, set pressure: 250 PSI. Outlets: (2) at 1 in., (2) at 1-1/2 in. and (1) at 2 in. Overall dimensions: 11 ft. 10-1/2 in. L x 3 ft. W x 5 ft. 8-1/4 in. H.(H16).

| pacity: 672 SCFM<br>t<br>essure: 250 PSI<br>inlet outlet<br>t<br>ch 1/2 3/4<br>erial<br>o: 01B 08<br>CRN 067155 | Pre                    | ssure-Relief Valv |
|-----------------------------------------------------------------------------------------------------------------|------------------------|-------------------|
| tessure: 250 PSI<br>in let Outlet<br>teh 1/2 3/4<br>erial<br>o: 01B 08<br>CRN 067155                            | nt. No. :              | H5600A            |
| tessure: 250 PSI<br>in let Outlet<br>teh 1/2 3/4<br>erial<br>o: 01B 08<br>CRN 067155                            | ir<br>apacity :        | 672 SCFM          |
| cRN 067155                                                                                                      | et<br>ressure :<br>I r | 250 PSI           |
| CRN 067155.                                                                                                     | nch ]<br>Serial        | 12 3/4            |
|                                                                                                                 | No.: (                 | 218 08 M          |
| ORPORATION U.S.A                                                                                                | HANSEN                 | TECHNOLOGIES      |