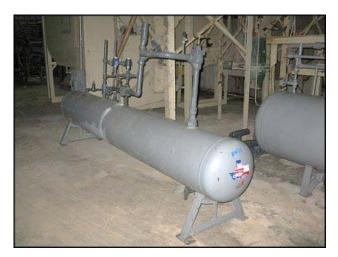

| Horizontal Ammonia | Receiver – 175 Gallons |
|--------------------|------------------------|
| Mfg:               | Model:                 |
| Stock No: BDNP08   | Serial No:             |

Horizontal Ammonia Receiver. Approximate capacity: 175 gallons. Inside straight - wall dimensions: 20 in. dia. x 10 ft. 10 in. L. (14) valves to include: 12 Vilter hand shut-off valves and (2) Hansen Technologies Corp. pressure relief valves: Serial no: 01B08. Cat. No: H5600A, air capacity: 67 SCFM, set pressure: 250 PSI. Outlets: (2) at 1 in., (2) at 1-1/2 in. and (1) at 2 in. Overall dimensions: 11 ft. 10-1/2 in. L x 3 ft. W x 5 ft. 8-1/4 in. H.(H16).