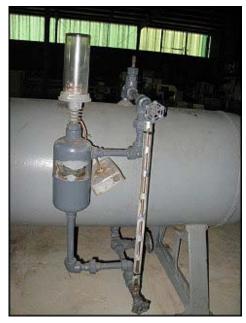

| Horizontal Ammonia | Receiver – 175 Gallons |
|--------------------|------------------------|
| Mfg:               | Model:                 |
| Stock No: BDNP08   | Serial No:             |

Horizontal Ammonia Receiver. Approximate capacity: 175 gallons. Inside straight - wall dimensions: 20 in. dia. x 10 ft. 10 in. L. (14) valves to include: 12 Vilter hand shut-off valves and (2) Hansen Technologies Corp. pressure relief valves: Serial no: 01B08. Cat. No: H5600A, air capacity: 67 SCFM, set pressure: 250 PSI. Outlets: (2) at 1 in., (2) at 1-1/2 in. and (1) at 2 in. Overall dimensions: 11 ft. 10-1/2 in. L x 3 ft. W x 5 ft. 8-1/4 in. H.(H16).

| pacity: 672 SCFM<br>t<br>essure: 250 PSI<br>inlet outlet<br>t<br>ch 1/2 3/4<br>erial<br>o: 01B 08<br>CRN 067155 | Pre                    | ssure-Relief Valv |
|-----------------------------------------------------------------------------------------------------------------|------------------------|-------------------|
| tessure: 250 PSI<br>in let Outlet<br>teh 1/2 3/4<br>erial<br>o: 01B 08<br>CRN 067155                            | nt. No. :              | H5600A            |
| tessure: 250 PSI<br>in let Outlet<br>teh 1/2 3/4<br>erial<br>o: 01B 08<br>CRN 067155                            | ir<br>apacity :        | 672 SCFM          |
| cRN 067155                                                                                                      | et<br>ressure :<br>I r | 250 PSI           |
| CRN 067155.                                                                                                     | nch ]<br>Serial        | 12 3/4            |
|                                                                                                                 | No.: (                 | 218 08 M          |
| ORPORATION U.S.A                                                                                                | HANSEN                 | TECHNOLOGIES      |