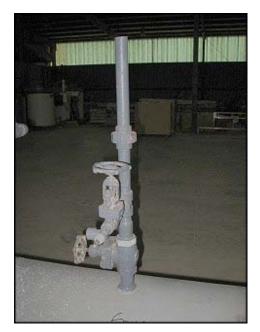

| Horizontal Ammonia | Receiver – 175 Gallons |
|--------------------|------------------------|
| Mfg:               | Model:                 |
| Stock No: BDNP08   | Serial No:             |

Horizontal Ammonia Receiver. Approximate capacity: 175 gallons. Inside straight - wall dimensions: 20 in. dia. x 10 ft. 10 in. L. (14) valves to include: 12 Vilter hand shut-off valves and (2) Hansen Technologies Corp. pressure relief valves: Serial no: 01B08. Cat. No: H5600A, air capacity: 67 SCFM, set pressure: 250 PSI. Outlets: (2) at 1 in., (2) at 1-1/2 in. and (1) at 2 in. Overall dimensions: 11 ft. 10-1/2 in. L x 3 ft. W x 5 ft. 8-1/4 in. H.(H16).