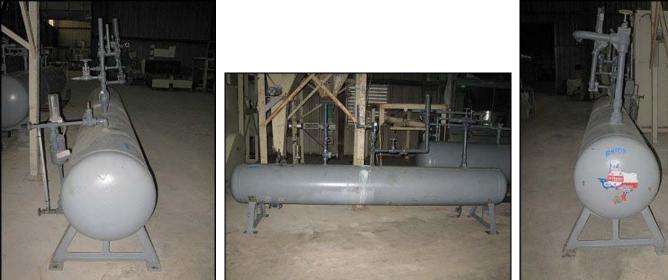

| Horizontal Ammonia | Receiver – 175 Gallons |
|--------------------|------------------------|
| Mfg:               | Model:                 |
| Stock No: BDNP08   | Serial No:             |

Horizontal Ammonia Receiver. Approximate capacity: 175 gallons. Inside straight - wall dimensions: 20 in. dia. x 10 ft. 10 in. L. (14) valves to include: 12 Vilter hand shut-off valves and (2) Hansen Technologies Corp. pressure relief valves: Serial no: 01B08. Cat. No: H5600A, air capacity: 67 SCFM, set pressure: 250 PSI. Outlets: (2) at 1 in., (2) at 1-1/2 in. and (1) at 2 in. Overall dimensions: 11 ft. 10-1/2 in. L x 3 ft. W x 5 ft. 8-1/4 in. H.(H16).