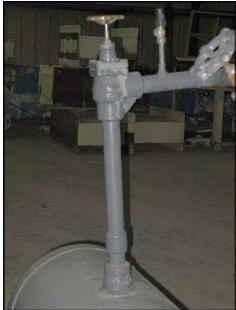

| Horizontal Ammonia | Receiver – 175 Gallons |
|--------------------|------------------------|
| Mfg:               | Model:                 |
| Stock No: BDNP08   | Serial No:             |

Horizontal Ammonia Receiver. Approximate capacity: 175 gallons. Inside straight - wall dimensions: 20 in. dia. x 10 ft. 10 in. L. (14) valves to include: 12 Vilter hand shut-off valves and (2) Hansen Technologies Corp. pressure relief valves: Serial no: 01B08. Cat. No: H5600A, air capacity: 67 SCFM, set pressure: 250 PSI. Outlets: (2) at 1 in., (2) at 1-1/2 in. and (1) at 2 in. Overall dimensions: 11 ft. 10-1/2 in. L x 3 ft. W x 5 ft. 8-1/4 in. H.(H16).