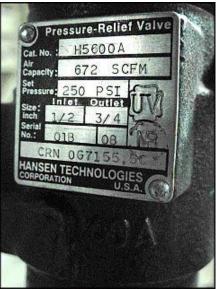

| Horizontal Ammonia | Receiver – 175 Gallons |
|--------------------|------------------------|
| Mfg:               | Model:                 |
| Stock No: BDNP08   | Serial No:             |

Horizontal Ammonia Receiver. Approximate capacity: 175 gallons. Inside straight - wall dimensions: 20 in. dia. x 10 ft. 10 in. L. (14) valves to include: 12 Vilter hand shut-off valves and (2) Hansen Technologies Corp. pressure relief valves: Serial no: 01B08. Cat. No: H5600A, air capacity: 67 SCFM, set pressure: 250 PSI. Outlets: (2) at 1 in., (2) at 1-1/2 in. and (1) at 2 in. Overall dimensions: 11 ft. 10-1/2 in. L x 3 ft. W x 5 ft. 8-1/4 in. H.(H16).

| pacity: 672 SCFM<br>t<br>essure: 250 PSI<br>inlet outlet<br>t<br>ch 1/2 3/4<br>erial<br>o: 01B 08<br>CRN 067155 | Pre                    | ssure-Relief Valv |
|-----------------------------------------------------------------------------------------------------------------|------------------------|-------------------|
| tessure: 250 PSI<br>in let Outlet<br>teh 1/2 3/4<br>erial<br>o: 01B 08<br>CRN 067155                            | nt. No. :              | H5600A            |
| tessure: 250 PSI<br>in let Outlet<br>teh 1/2 3/4<br>erial<br>o: 01B 08<br>CRN 067155                            | ir<br>apacity :        | 672 SCFM          |
| cRN 067155                                                                                                      | et<br>ressure :<br>I r | 250 PSI           |
| CRN 067155.                                                                                                     | nch ]<br>Serial        | 12 3/4            |
|                                                                                                                 | No.: (                 | 218 08 M          |
| ORPORATION U.S.A                                                                                                | HANSEN                 | TECHNOLOGIES      |