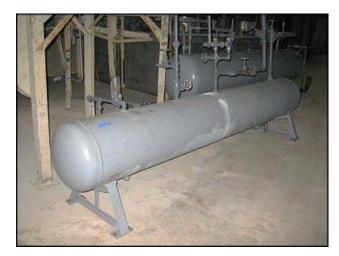

| Horizontal Ammonia | Receiver – 175 Gallons |
|--------------------|------------------------|
| Mfg:               | Model:                 |
| Stock No: BDNP08   | Serial No:             |

Horizontal Ammonia Receiver. Approximate capacity: 175 gallons. Inside straight - wall dimensions: 20 in. dia. x 10 ft. 10 in. L. (14) valves to include: 12 Vilter hand shut-off valves and (2) Hansen Technologies Corp. pressure relief valves: Serial no: 01B08. Cat. No: H5600A, air capacity: 67 SCFM, set pressure: 250 PSI. Outlets: (2) at 1 in., (2) at 1-1/2 in. and (1) at 2 in. Overall dimensions: 11 ft. 10-1/2 in. L x 3 ft. W x 5 ft. 8-1/4 in. H.(H16).