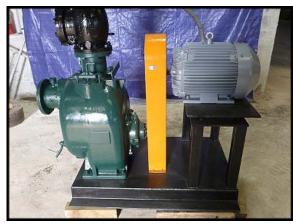

| Gorman Rupp Centrifugal Trash Pump |               |
|------------------------------------|---------------|
| Mfg: Gormann Rupp                  | Model: T6A3-B |
| Stock No: BDPC023.18               | Serial No:    |

Gorman Rupp Centrifugal Trash Pump. Note: Nameplate is missing on pump, but the case look and dimensions match the Gorman-Rupp model T6A3-B. Flow rate for new pump is 1500 gpm with required horsepower and pressure. Discuss with salesperson your process and product to determine if this pump should handle your specific duty. Gorman-Rupp T Series, self-priming centrifugal trash pumps are all designed for sewage and industrial wastewater handling. This trash pump can handle liquids with solids content up to 3 in. diameter. Impeller diameter: 11.25 in. Ports: 6 in. North American Electric Motor: 30 HP, 230/460 Volts, 1770 RPM, 285T Frame, 3-phase, 60 HZ (also rated for 50 HZ). (ACN94)