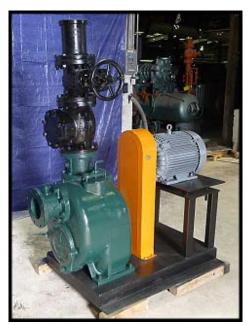

| Gorman Rupp Centrifugal Trash Pump |               |
|------------------------------------|---------------|
| Mfg: Gormann Rupp                  | Model: T6A3-B |
| Stock No: BDPC023.18               | Serial No:    |

Gorman Rupp Centrifugal Trash Pump. Note: Nameplate is missing on pump, but the case look and dimensions match the Gorman-Rupp model T6A3-B. Flow rate for new pump is 1500 gpm with required horsepower and pressure. Discuss with salesperson your process and product to determine if this pump should handle your specific duty. Gorman-Rupp T Series, self-priming centrifugal trash pumps are all designed for sewage and industrial wastewater handling. This trash pump can handle liquids with solids content up to 3 in. diameter. Impeller diameter: 11.25 in. Ports: 6 in. North American Electric Motor: 30 HP, 230/460 Volts, 1770 RPM, 285T Frame, 3-phase, 60 HZ (also rated for 50 HZ). (ACN94)