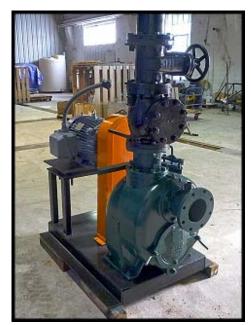

| Gorman Rupp Centrifugal Trash Pump |               |
|------------------------------------|---------------|
| Mfg: Gormann Rupp                  | Model: T6A3-B |
| Stock No: BDPC023.18               | Serial No:    |

Gorman Rupp Centrifugal Trash Pump. Note: Nameplate is missing on pump, but the case look and dimensions match the Gorman-Rupp model T6A3-B. Flow rate for new pump is 1500 gpm with required horsepower and pressure. Discuss with salesperson your process and product to determine if this pump should handle your specific duty. Gorman-Rupp T Series, self-priming centrifugal trash pumps are all designed for sewage and industrial wastewater handling. This trash pump can handle liquids with solids content up to 3 in. diameter. Impeller diameter: 11.25 in. Ports: 6 in. North American Electric Motor: 30 HP, 230/460 Volts, 1770 RPM, 285T Frame, 3-phase, 60 HZ (also rated for 50 HZ). (ACN94)