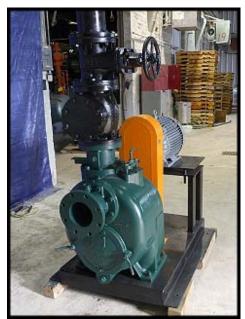

| Gorman Rupp Centrifugal Trash Pump |               |
|------------------------------------|---------------|
| Mfg: Gormann Rupp                  | Model: T6A3-B |
| Stock No: BDPC023.18               | Serial No:    |

Gorman Rupp Centrifugal Trash Pump. Note: Nameplate is missing on pump, but the case look and dimensions match the Gorman-Rupp model T6A3-B. Flow rate for new pump is 1500 gpm with required horsepower and pressure. Discuss with salesperson your process and product to determine if this pump should handle your specific duty. Gorman-Rupp T Series, self-priming centrifugal trash pumps are all designed for sewage and industrial wastewater handling. This trash pump can handle liquids with solids content up to 3 in. diameter. Impeller diameter: 11.25 in. Ports: 6 in. North American Electric Motor: 30 HP, 230/460 Volts, 1770 RPM, 285T Frame, 3-phase, 60 HZ (also rated for 50 HZ). (ACN94)