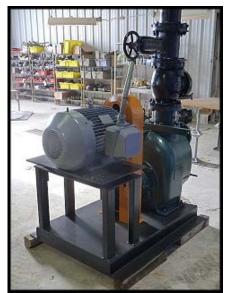

| Gorman Rupp Centrifugal Trash Pump |               |
|------------------------------------|---------------|
| Mfg: Gormann Rupp                  | Model: T6A3-B |
| Stock No: BDPC023.18               | Serial No:    |

Gorman Rupp Centrifugal Trash Pump. Note: Nameplate is missing on pump, but the case look and dimensions match the Gorman-Rupp model T6A3-B. Flow rate for new pump is 1500 gpm with required horsepower and pressure. Discuss with salesperson your process and product to determine if this pump should handle your specific duty. Gorman-Rupp T Series, self-priming centrifugal trash pumps are all designed for sewage and industrial wastewater handling. This trash pump can handle liquids with solids content up to 3 in. diameter. Impeller diameter: 11.25 in. Ports: 6 in. North American Electric Motor: 30 HP, 230/460 Volts, 1770 RPM, 285T Frame, 3-phase, 60 HZ (also rated for 50 HZ). (ACN94)