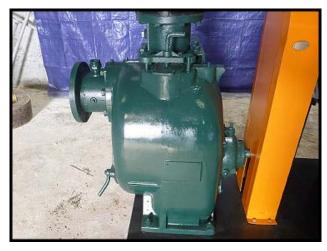

| Gorman Rupp Centrifugal Trash Pump |               |
|------------------------------------|---------------|
| Mfg: Gormann Rupp                  | Model: T6A3-B |
| Stock No: BDPC023.18               | Serial No:    |

Gorman Rupp Centrifugal Trash Pump. Note: Nameplate is missing on pump, but the case look and dimensions match the Gorman-Rupp model T6A3-B. Flow rate for new pump is 1500 gpm with required horsepower and pressure. Discuss with salesperson your process and product to determine if this pump should handle your specific duty. Gorman-Rupp T Series, self-priming centrifugal trash pumps are all designed for sewage and industrial wastewater handling. This trash pump can handle liquids with solids content up to 3 in. diameter. Impeller diameter: 11.25 in. Ports: 6 in. North American Electric Motor: 30 HP, 230/460 Volts, 1770 RPM, 285T Frame, 3-phase, 60 HZ (also rated for 50 HZ). (ACN94)