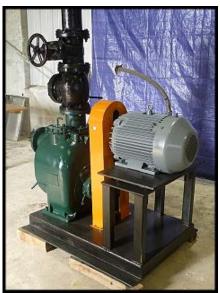

| Gorman Rupp Centrifugal Trash Pump |               |
|------------------------------------|---------------|
| Mfg: Gormann Rupp                  | Model: T6A3-B |
| Stock No: BDPC023.18               | Serial No:    |

Gorman Rupp Centrifugal Trash Pump. Note: Nameplate is missing on pump, but the case look and dimensions match the Gorman-Rupp model T6A3-B. Flow rate for new pump is 1500 gpm with required horsepower and pressure. Discuss with salesperson your process and product to determine if this pump should handle your specific duty. Gorman-Rupp T Series, self-priming centrifugal trash pumps are all designed for sewage and industrial wastewater handling. This trash pump can handle liquids with solids content up to 3 in. diameter. Impeller diameter: 11.25 in. Ports: 6 in. North American Electric Motor: 30 HP, 230/460 Volts, 1770 RPM, 285T Frame, 3-phase, 60 HZ (also rated for 50 HZ). (ACN94)