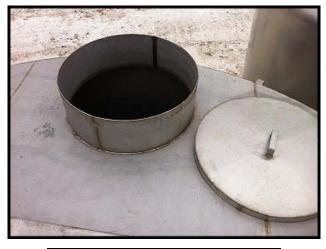

| Stainless Steel Mixing Tank – 4,500 gallons |            |  |
|---------------------------------------------|------------|--|
| Mfg:                                        | Model:     |  |
| Stock No: BDPC206.22a                       | Serial No: |  |

Stainless Steel Mixing Tank – 4,500 gallons. Flat top, flat bottom w/mixer. Mixer Motor: Baldor 10HP, 208-230/460V, 28-26/13 Amps, 1725 RPM, 215TC Frame, 60Hz, 3-phase, TEFC enclosure. Grove Flexaline Gear Drive: model DHM252-1, s/n: 87068720106, 100:1 ratio. Final mixer speed: 17.25 RPM. Ports: 3 in. and 4 in. Tank Dimensions: 10 ft. dia. x 8 ft. H.