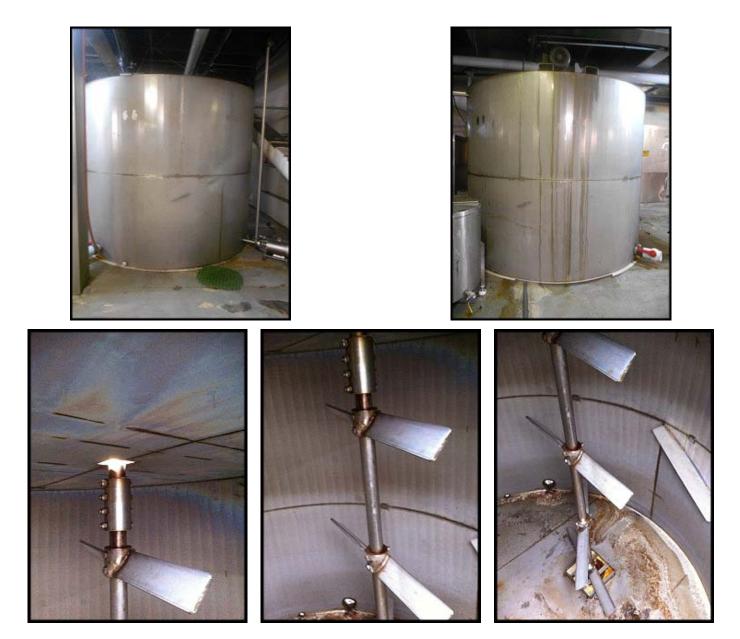

| Stainless Steel Mixing Tank – 4,500 gallons |            |  |
|---------------------------------------------|------------|--|
| Mfg:                                        | Model:     |  |
| Stock No: BDPC206.22a                       | Serial No: |  |

Stainless Steel Mixing Tank – 4,500 gallons. Flat top, flat bottom w/mixer. Mixer Motor: Baldor 10HP, 208-230/460V, 28-26/13 Amps, 1725 RPM, 215TC Frame, 60Hz, 3-phase, TEFC enclosure. Grove Flexaline Gear Drive: model DHM252-1, s/n: 87068720106, 100:1 ratio. Final mixer speed: 17.25 RPM. Ports: 3 in. and 4 in. Tank Dimensions: 10 ft. dia. x 8 ft. H.