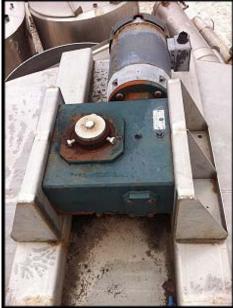

Stainless Steel Mixing Tank – 4,500 gallons. Flat top, flat bottom w/mixer. Mixer Motor: Baldor 10HP, 208-230/460V, 28-26/13 Amps, 1725 RPM, 215TC Frame, 60Hz, 3-phase, TEFC enclosure. Grove Flexaline Gear Drive: model DHM252-1, s/n: 87068720106, 100:1 ratio. Final mixer speed: 17.25 RPM. Ports: 3 in. and 4 in. Tank Dimensions: 10 ft. dia. x 8 ft. H.