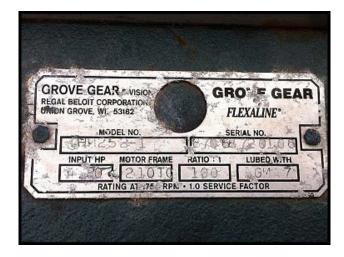

Stainless Steel Mixing Tank – 4,500 gallons. Flat top, flat bottom w/mixer. Mixer Motor: Baldor 10HP, 208-230/460V, 28-26/13 Amps, 1725 RPM, 215TC Frame, 60Hz, 3-phase, TEFC enclosure. Grove Flexaline Gear Drive: model DHM252-1, s/n: 87068720106, 100:1 ratio. Final mixer speed: 17.25 RPM. Ports: 3 in. and 4 in. Tank Dimensions: 10 ft. dia. x 8 ft. H.