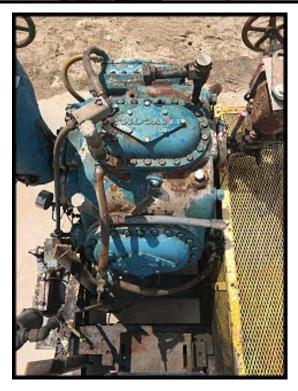

| Mycom N6 Reciprocating Compressor – 100 HP |                  |
|--------------------------------------------|------------------|
| Mfg: Mycom                                 | Model: N6BM      |
| Stock No: BDPC491.25                       | Serial No: 16868 |

Mycom Reciprocating Compressor. Model: N6BM. Serial: 16863. Mayekawa Mfg. Co., LTD. Made in Japan. Leak (PSIG): HP 313, LP 185. HYD (PSIG): HP 470, LP 470. Previously run with ammonia refrigerant (R717). Lincoln TEFC Electric Motor: 100 HP, 1765 RPM, 405T frame, 208-230/460V, 260-226/113 amps, 3-phase, 60 Hz. Lincoln Electric Co. Cleveland Ohio. Estimated weight: 4,500 lbs. Overall dimensions: 94 in. L x 52 in. W x 66 in. High.