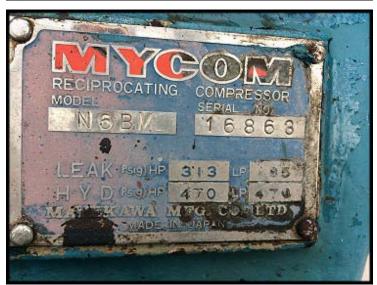

| Mycom N6 Reciprocating Compressor – 100 HP |                  |
|--------------------------------------------|------------------|
| Mfg: Mycom                                 | Model: N6BM      |
| Stock No: BDPC491.25                       | Serial No: 16868 |

Mycom Reciprocating Compressor. Model: N6BM. Serial: 16863. Mayekawa Mfg. Co., LTD. Made in Japan. Leak (PSIG): HP 313, LP 185. HYD (PSIG): HP 470, LP 470. Previously run with ammonia refrigerant (R717). Lincoln TEFC Electric Motor: 100 HP, 1765 RPM, 405T frame, 208-230/460V, 260-226/113 amps, 3-phase, 60 Hz. Lincoln Electric Co. Cleveland Ohio. Estimated weight: 4,500 lbs. Overall dimensions: 94 in. L x 52 in. W x 66 in. High.