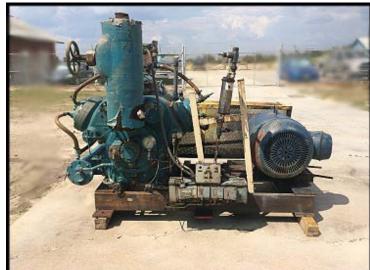

| Mycom N6 Reciprocating Compressor – 100 HP |                  |
|--------------------------------------------|------------------|
| Mfg: Mycom                                 | Model: N6BM      |
| Stock No: BDPC491.25                       | Serial No: 16868 |

Mycom Reciprocating Compressor. Model: N6BM. Serial: 16863. Mayekawa Mfg. Co., LTD. Made in Japan. Leak (PSIG): HP 313, LP 185. HYD (PSIG): HP 470, LP 470. Previously run with ammonia refrigerant (R717). Lincoln TEFC Electric Motor: 100 HP, 1765 RPM, 405T frame, 208-230/460V, 260-226/113 amps, 3-phase, 60 Hz. Lincoln Electric Co. Cleveland Ohio. Estimated weight: 4,500 lbs. Overall dimensions: 94 in. L x 52 in. W x 66 in. High.