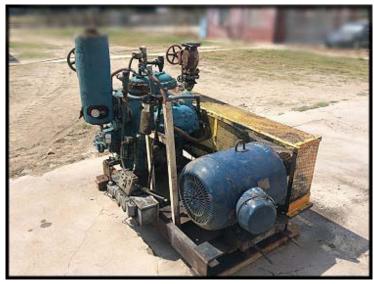

| Mycom N6 Reciprocating Compressor – 100 HP |                  |
|--------------------------------------------|------------------|
| Mfg: Mycom                                 | Model: N6BM      |
| Stock No: BDPC491.25                       | Serial No: 16868 |

Mycom Reciprocating Compressor. Model: N6BM. Serial: 16863. Mayekawa Mfg. Co., LTD. Made in Japan. Leak (PSIG): HP 313, LP 185. HYD (PSIG): HP 470, LP 470. Previously run with ammonia refrigerant (R717). Lincoln TEFC Electric Motor: 100 HP, 1765 RPM, 405T frame, 208-230/460V, 260-226/113 amps, 3-phase, 60 Hz. Lincoln Electric Co. Cleveland Ohio. Estimated weight: 4,500 lbs. Overall dimensions: 94 in. L x 52 in. W x 66 in. High.