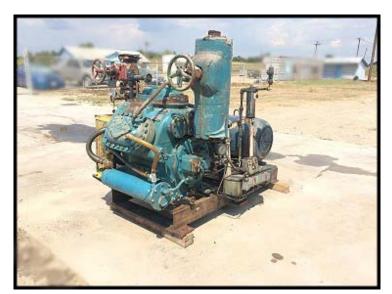

| Mycom N6 Reciprocating Compressor – 100 HP |                  |
|--------------------------------------------|------------------|
| Mfg: Mycom                                 | Model: N6BM      |
| Stock No: BDPC491.25                       | Serial No: 16868 |

Mycom Reciprocating Compressor. Model: N6BM. Serial: 16863. Mayekawa Mfg. Co., LTD. Made in Japan. Leak (PSIG): HP 313, LP 185. HYD (PSIG): HP 470, LP 470. Previously run with ammonia refrigerant (R717). Lincoln TEFC Electric Motor: 100 HP, 1765 RPM, 405T frame, 208-230/460V, 260-226/113 amps, 3-phase, 60 Hz. Lincoln Electric Co. Cleveland Ohio. Estimated weight: 4,500 lbs. Overall dimensions: 94 in. L x 52 in. W x 66 in. High.