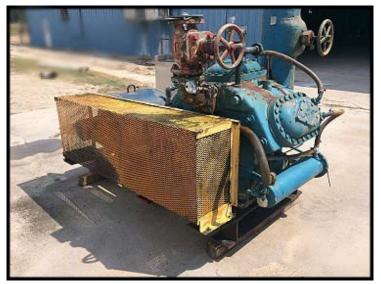

| Mycom N6 Reciprocating Compressor – 100 HP |                  |
|--------------------------------------------|------------------|
| Mfg: Mycom                                 | Model: N6BM      |
| Stock No: BDPC491.25                       | Serial No: 16868 |

Mycom Reciprocating Compressor. Model: N6BM. Serial: 16863. Mayekawa Mfg. Co., LTD. Made in Japan. Leak (PSIG): HP 313, LP 185. HYD (PSIG): HP 470, LP 470. Previously run with ammonia refrigerant (R717). Lincoln TEFC Electric Motor: 100 HP, 1765 RPM, 405T frame, 208-230/460V, 260-226/113 amps, 3-phase, 60 Hz. Lincoln Electric Co. Cleveland Ohio. Estimated weight: 4,500 lbs. Overall dimensions: 94 in. L x 52 in. W x 66 in. High.