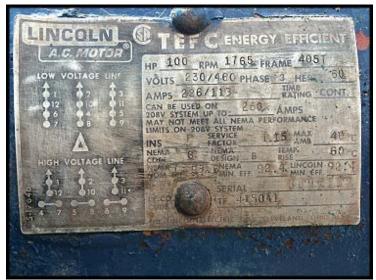

Mycom Reciprocating Compressor. Model: N6BM. Serial: 16863. Mayekawa Mfg. Co., LTD. Made in Japan. Leak (PSIG): HP 313, LP 185. HYD (PSIG): HP 470, LP 470. Previously run with ammonia refrigerant (R717). Lincoln TEFC Electric Motor: 100 HP, 1765 RPM, 405T frame, 208-230/460V, 260-226/113 amps, 3-phase, 60 Hz. Lincoln Electric Co. Cleveland Ohio. Estimated weight: 4,500 lbs. Overall dimensions: 94 in. L x 52 in. W x 66 in. High.