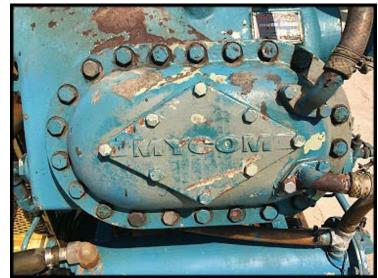

Mycom Reciprocating Compressor. Model: N6BM. Serial: 16863. Mayekawa Mfg. Co., LTD. Made in Japan. Leak (PSIG): HP 313, LP 185. HYD (PSIG): HP 470, LP 470. Previously run with ammonia refrigerant (R717). Lincoln TEFC Electric Motor: 100 HP, 1765 RPM, 405T frame, 208-230/460V, 260-226/113 amps, 3-phase, 60 Hz. Lincoln Electric Co. Cleveland Ohio. Estimated weight: 4,500 lbs. Overall dimensions: 94 in. L x 52 in. W x 66 in. High.