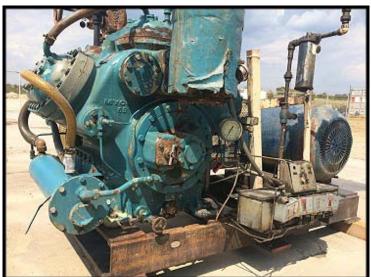

| Mycom N6 Reciprocating Compressor – 100 HP |                  |
|--------------------------------------------|------------------|
| Mfg: Mycom                                 | Model: N6BM      |
| Stock No: BDPC491.25                       | Serial No: 16868 |

Mycom Reciprocating Compressor. Model: N6BM. Serial: 16863. Mayekawa Mfg. Co., LTD. Made in Japan. Leak (PSIG): HP 313, LP 185. HYD (PSIG): HP 470, LP 470. Previously run with ammonia refrigerant (R717). Lincoln TEFC Electric Motor: 100 HP, 1765 RPM, 405T frame, 208-230/460V, 260-226/113 amps, 3-phase, 60 Hz. Lincoln Electric Co. Cleveland Ohio. Estimated weight: 4,500 lbs. Overall dimensions: 94 in. L x 52 in. W x 66 in. High.